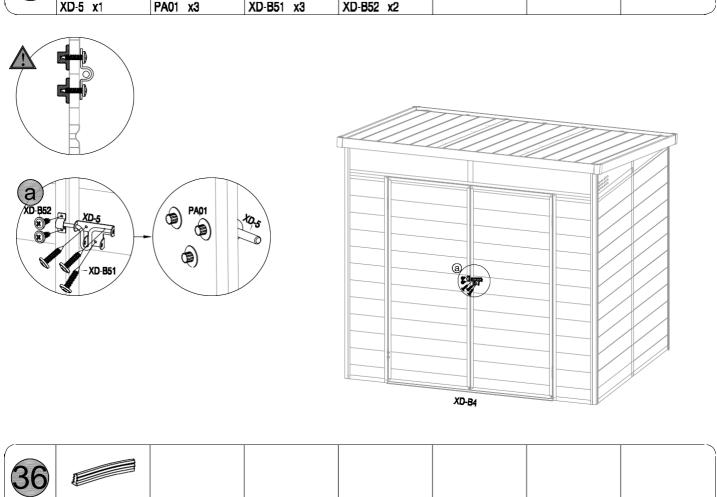

| REF      | IMAGE      | QTY        |   | REF     | IMAGE    | QTY  |
|----------|------------|------------|---|---------|----------|------|
| XD-B1    |            | x1         | 1 | XD-A38L |          | x1   |
| XD-A2    | 1          | x2         | 1 | XD-A38R |          | x1   |
| XD-B3L   |            | x1         | 1 | XD-1    |          | х4   |
| XD-B3R   |            | x1         | 1 | XD-2    |          | x4   |
| XD-B4    |            | x1         | 1 | XD-3    |          | x2   |
| XD-A5L   |            | x1         | 1 | XD-5    |          | x1   |
| XD-A5R   | 1.         | x1         | 1 | XD-6    |          | x4   |
| XD-A6L   | <u> </u>   | x1         | 1 | XD-7    |          | x1   |
| XD-A6R   |            | x1         | 1 | XD-8    | 45       | x1   |
| XD-A7    |            | x2         | 1 | XD-9    | <b>₽</b> | x4   |
| XD-A8L   |            | x1         | ] | XD-10a  |          | x1   |
| XD-A8R   |            | x1         |   | VA-43   |          | x2   |
| XD-A9    |            | x1         | ] | PA01    | <b>a</b> | х3   |
| XD-A10   |            | x1         |   | M-23    | 000      | x2   |
| XD-A11   | <b></b>    | x1         |   | CN-A33  |          | x2   |
| XD-B12   |            | x1         |   | XD-B50  | ()mm>    | x274 |
| XD-A13   |            | х4         |   | XD-B51  | ()mmm>   | х3   |
| XD-B16   |            | x1         |   | XD-B52  | ()••••   | x2   |
| XD-B17   |            | x1         |   | XD-B53  | (H)      | x16  |
| XD-A18   | l l-n      | x2         |   | XD-B54  |          | x16  |
| XD-B19   |            | <b>x</b> 1 |   | XD-B55  |          | x12  |
| XD-B20   |            | x2         |   | XD-B56  | <b>6</b> | x4   |
| XD-B20a  |            | x1         |   | XD-B57  |          | x2   |
| XD-A20b  | •          | x2         |   | XD-B58  | 6        | x2   |
| XD-A21   | 1          | x1         |   | XD-B59  |          | x4   |
| XD-A22   |            | x1         |   |         |          |      |
| XD-A22a  | ]          | x2         |   |         |          |      |
| XD-B23   | •          | <b>x4</b>  |   |         |          |      |
| XD-B24   |            | x1         |   |         |          |      |
| VA-G15   |            | x2         |   |         |          |      |
| VA-G14AL |            | <u>x1</u>  |   |         |          |      |
| VA-G14AR |            | x1         |   |         |          |      |
| XD-B27   | L          | x1         |   |         |          |      |
| XD-B30   |            | <b>x</b> 3 |   |         |          |      |
| XD-A31   |            | x4         |   |         |          |      |
| XD-B32   |            | x2         |   |         |          |      |
| XD-B33   |            | x2         |   |         |          |      |
| XD-B34a  |            | x1         |   |         |          |      |
| XD-B34b  |            | x2         |   |         |          |      |
| XD-A35   |            | x2         |   |         |          |      |
| XD-B36   | (IIIIIIII) | x2         |   |         |          |      |
| XD-A37   | William    | x2         |   |         |          |      |