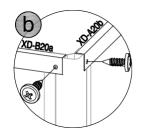

| REF      | IMAGE      | QTY        |   | REF     | IMAGE    | QTY  |
|----------|------------|------------|---|---------|----------|------|
| XD-B1    |            | x1         | 1 | XD-A38L |          | x1   |
| XD-A2    | 1          | x2         | 1 | XD-A38R |          | x1   |
| XD-B3L   |            | x1         | 1 | XD-1    |          | х4   |
| XD-B3R   |            | x1         | 1 | XD-2    |          | x4   |
| XD-B4    |            | x1         | 1 | XD-3    |          | x2   |
| XD-A5L   |            | x1         | 1 | XD-5    |          | x1   |
| XD-A5R   | 1.         | x1         | 1 | XD-6    |          | x4   |
| XD-A6L   | <u> </u>   | x1         | 1 | XD-7    |          | x1   |
| XD-A6R   |            | x1         | 1 | XD-8    | 45       | x1   |
| XD-A7    |            | x2         | 1 | XD-9    | <b>₽</b> | x4   |
| XD-A8L   |            | x1         | ] | XD-10a  |          | x1   |
| XD-A8R   |            | x1         |   | VA-43   |          | x2   |
| XD-A9    |            | x1         | ] | PA01    | <b>a</b> | х3   |
| XD-A10   |            | x1         |   | M-23    | 000      | x2   |
| XD-A11   | <b></b>    | x1         |   | CN-A33  |          | x2   |
| XD-B12   |            | x1         |   | XD-B50  | ()mm>    | x274 |
| XD-A13   |            | х4         |   | XD-B51  | ()mmm>   | х3   |
| XD-B16   |            | x1         |   | XD-B52  | ()••••   | x2   |
| XD-B17   |            | x1         |   | XD-B53  | (H)      | x16  |
| XD-A18   | l l-n      | x2         |   | XD-B54  |          | x16  |
| XD-B19   |            | <b>x</b> 1 |   | XD-B55  |          | x12  |
| XD-B20   |            | x2         |   | XD-B56  | <b>6</b> | x4   |
| XD-B20a  |            | x1         |   | XD-B57  |          | x2   |
| XD-A20b  | •          | x2         |   | XD-B58  | 6        | x2   |
| XD-A21   | 1          | x1         |   | XD-B59  |          | x4   |
| XD-A22   |            | x1         |   |         |          |      |
| XD-A22a  | ]          | x2         |   |         |          |      |
| XD-B23   | •          | <b>x4</b>  |   |         |          |      |
| XD-B24   |            | x1         |   |         |          |      |
| VA-G15   |            | x2         |   |         |          |      |
| VA-G14AL |            | <u>x1</u>  |   |         |          |      |
| VA-G14AR |            | x1         |   |         |          |      |
| XD-B27   | L          | x1         |   |         |          |      |
| XD-B30   |            | <b>x</b> 3 |   |         |          |      |
| XD-A31   |            | x4         |   |         |          |      |
| XD-B32   |            | x2         |   |         |          |      |
| XD-B33   |            | x2         |   |         |          |      |
| XD-B34a  |            | x1         |   |         |          |      |
| XD-B34b  |            | x2         |   |         |          |      |
| XD-A35   |            | x2         |   |         |          |      |
| XD-B36   | (IIIIIIII) | x2         |   |         |          |      |
| XD-A37   | William    | x2         |   |         |          |      |