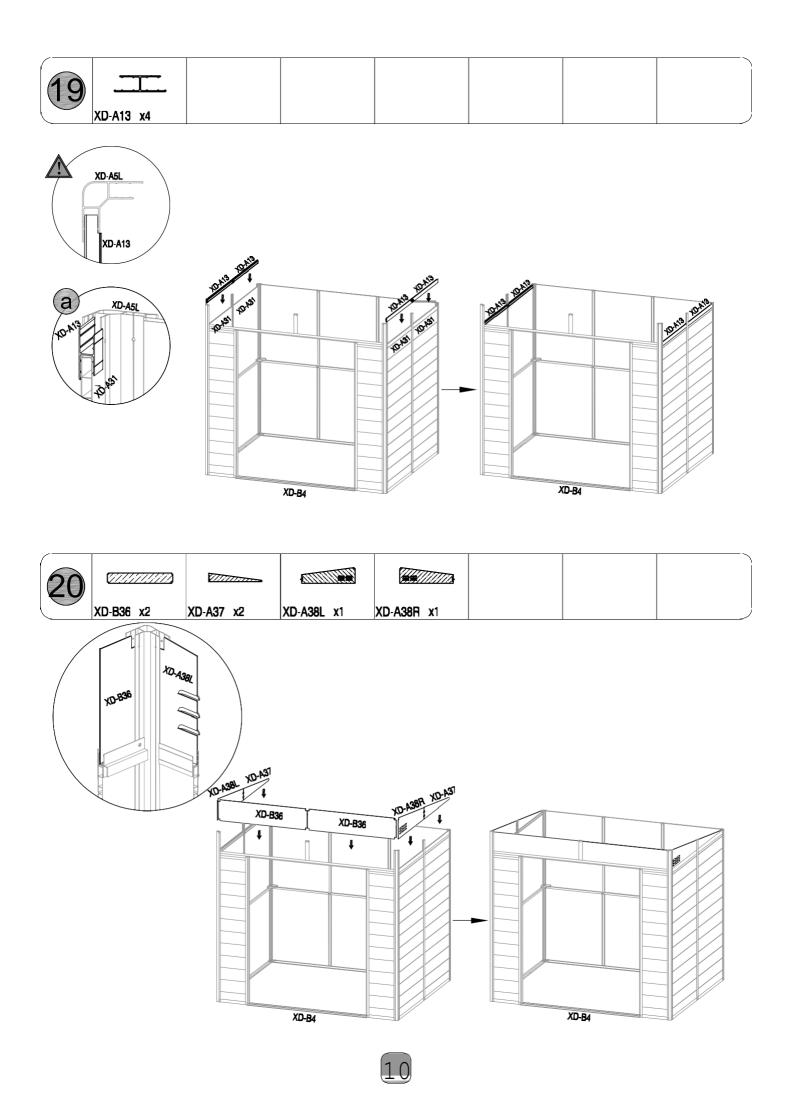

|      |
| XD-A35   |            | x2         |   |         |          |      |
| XD-B36   | (IIIIIIII) | x2         |   |         |          |      |
| XD-A37   | William    | x2         |   |         |          |      |





















| 4 | ()<br>933335> |  |  |   |
|---|---------------|--|--|---|
|   | XD-B50 x10    |  |  | , |



























XD-B4





























| 14 |           |           |            |  |  |
|----|-----------|-----------|------------|--|--|
|    | XD-B24 x1 | VA-G15 x2 | XD-B50 x20 |  |  |

















|      | <del></del> |           |  |  |   |
|------|-------------|-----------|--|--|---|
| (18) |             | ())       |  |  |   |
|      |             |           |  |  |   |
|      | XD-A9 x1    | XD-B50 x2 |  |  | / |











































| XD-B50 x18 |  |  |  |
|------------|--|--|--|













| 30 | <b>()</b>  |  |  |   |
|----|------------|--|--|---|
|    | XD-B50 x22 |  |  | J |



































## Importer: Inthemarket. Tel:021-4389345 Email: info@inthemarket.ie VAT Registered 3700247RH. CRO Number 672650. Copyright © 2025. All rights reserved by InTheMarket