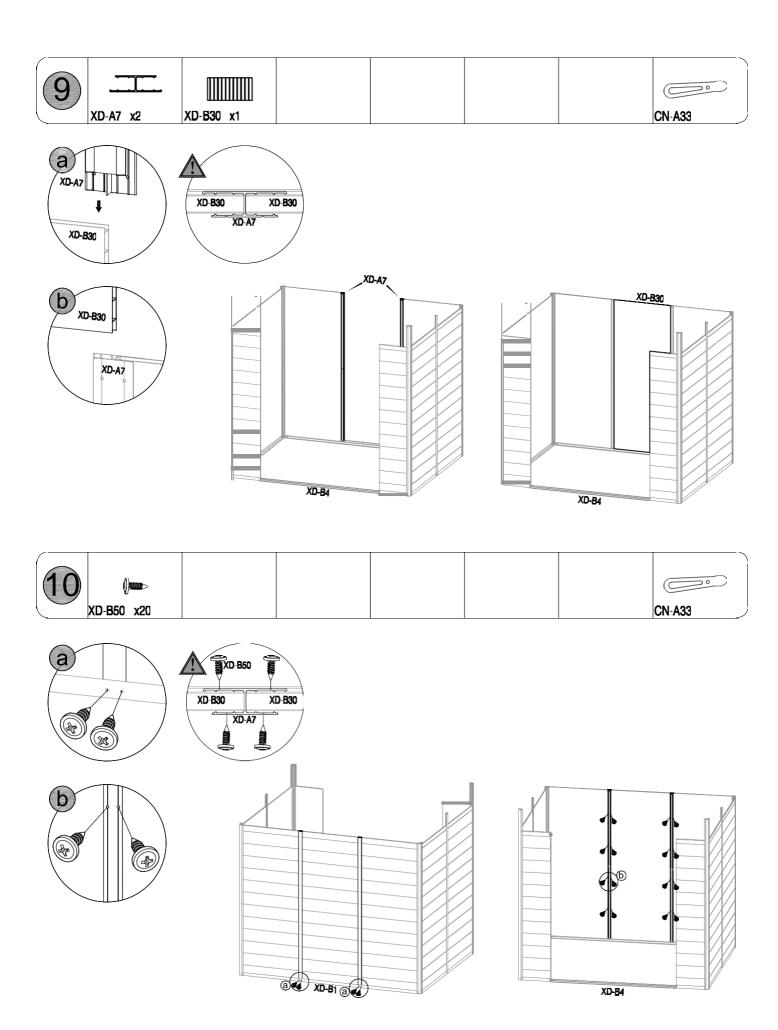

| REF      | IMAGE      | QTY        |   | REF     | IMAGE    | QTY  |
|----------|------------|------------|---|---------|----------|------|
| XD-B1    |            | x1         | 1 | XD-A38L |          | x1   |
| XD-A2    | 1          | x2         | 1 | XD-A38R |          | x1   |
| XD-B3L   |            | x1         | 1 | XD-1    |          | х4   |
| XD-B3R   |            | x1         | 1 | XD-2    |          | x4   |
| XD-B4    |            | x1         | 1 | XD-3    |          | x2   |
| XD-A5L   |            | x1         | 1 | XD-5    |          | x1   |
| XD-A5R   | 1.         | x1         | 1 | XD-6    |          | x4   |
| XD-A6L   | <u> </u>   | x1         | 1 | XD-7    |          | x1   |
| XD-A6R   |            | x1         | 1 | XD-8    | 45       | x1   |
| XD-A7    |            | x2         | 1 | XD-9    | <b>₽</b> | x4   |
| XD-A8L   |            | x1         | ] | XD-10a  |          | x1   |
| XD-A8R   |            | x1         |   | VA-43   |          | x2   |
| XD-A9    |            | x1         | ] | PA01    | <b>a</b> | х3   |
| XD-A10   |            | x1         |   | M-23    | 000      | x2   |
| XD-A11   | <b></b>    | x1         |   | CN-A33  |          | x2   |
| XD-B12   |            | x1         |   | XD-B50  | ()mm>    | x274 |
| XD-A13   |            | х4         |   | XD-B51  | ()mmm>   | х3   |
| XD-B16   |            | x1         |   | XD-B52  | ()••••   | x2   |
| XD-B17   |            | x1         |   | XD-B53  | (H)      | x16  |
| XD-A18   | l l-n      | x2         |   | XD-B54  |          | x16  |
| XD-B19   |            | <b>x</b> 1 |   | XD-B55  |          | x12  |
| XD-B20   |            | x2         |   | XD-B56  | <b>6</b> | x4   |
| XD-B20a  |            | x1         |   | XD-B57  |          | x2   |
| XD-A20b  | •          | x2         |   | XD-B58  | 6        | x2   |
| XD-A21   | 1          | x1         |   | XD-B59  |          | x4   |
| XD-A22   |            | x1         |   |         |          |      |
| XD-A22a  | ]          | x2         |   |         |          |      |
| XD-B23   | •          | <b>x4</b>  |   |         |          |      |
| XD-B24   |            | x1         |   |         |          |      |
| VA-G15   |            | x2         |   |         |          |      |
| VA-G14AL |            | <u>x1</u>  |   |         |          |      |
| VA-G14AR |            | x1         |   |         |          |      |
| XD-B27   | L          | x1         |   |         |          |      |
| XD-B30   |            | <b>x</b> 3 |   |         |          |      |
| XD-A31   |            | x4         |   |         |          |      |
| XD-B32   |            | x2         |   |         |          |      |
| XD-B33   |            | x2         |   |         |          |      |
| XD-B34a  |            | x1         |   |         |          |      |
| XD-B34b  |            | x2         |   |         |          |      |
| XD-A35   |            | x2         |   |         |          |      |
| XD-B36   | (IIIIIIII) | x2         |   |         |          |      |
| XD-A37   | William    | x2         |   |         |          |      |