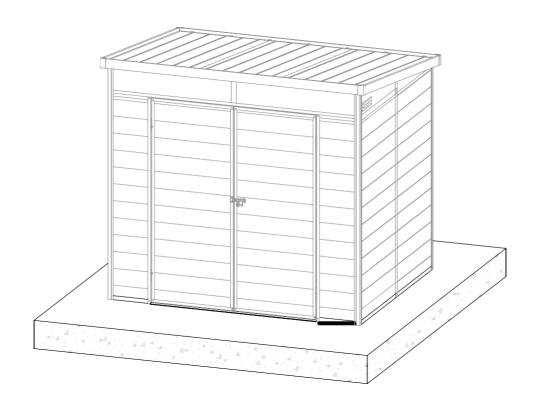

## Outdoor Plastic Shed – Cold Grey 23 x 215cm / 93 x 84 inches

Owner's Manual / Assembly Instructions