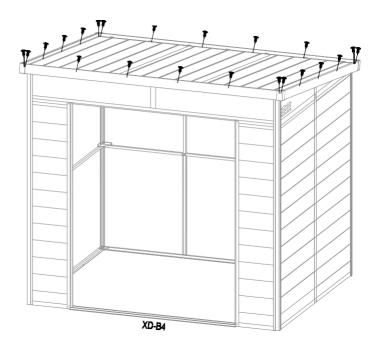

| 4 | ()<br>933335> |  |  |   |
|---|---------------|--|--|---|
|   | XD-B50 x10    |  |  | , |

XD-B4

| 14 |           |           |            |  |  |
|----|-----------|-----------|------------|--|--|
|    | XD-B24 x1 | VA-G15 x2 | XD-B50 x20 |  |  |