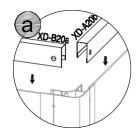

| REF      | IMAGE      | QTY        |   | REF     | IMAGE    | QTY  |
|----------|------------|------------|---|---------|----------|------|
| XD-B1    |            | x1         | 1 | XD-A38L |          | x1   |
| XD-A2    | 1          | x2         | 1 | XD-A38R |          | x1   |
| XD-B3L   |            | x1         | 1 | XD-1    |          | х4   |
| XD-B3R   |            | x1         | 1 | XD-2    |          | x4   |
| XD-B4    |            | x1         | 1 | XD-3    |          | x2   |
| XD-A5L   |            | x1         | 1 | XD-5    |          | x1   |
| XD-A5R   | 1.         | x1         | 1 | XD-6    |          | x4   |
| XD-A6L   | <u> </u>   | x1         | 1 | XD-7    |          | x1   |
| XD-A6R   |            | x1         | 1 | XD-8    | 45       | x1   |
| XD-A7    |            | x2         | 1 | XD-9    | <b>₽</b> | x4   |
| XD-A8L   |            | x1         | ] | XD-10a  |          | x1   |
| XD-A8R   |            | x1         |   | VA-43   |          | x2   |
| XD-A9    |            | x1         | ] | PA01    | <b>a</b> | х3   |
| XD-A10   |            | x1         |   | M-23    | 000      | x2   |
| XD-A11   | <b></b>    | x1         |   | CN-A33  |          | x2   |
| XD-B12   |            | x1         |   | XD-B50  | ()mm>    | x274 |
| XD-A13   |            | х4         |   | XD-B51  | ()mmm>   | х3   |
| XD-B16   |            | x1         |   | XD-B52  | ()••••   | x2   |
| XD-B17   |            | x1         |   | XD-B53  | (H)      | x16  |
| XD-A18   | l l-n      | x2         |   | XD-B54  |          | x16  |
| XD-B19   |            | <b>x</b> 1 |   | XD-B55  |          | x12  |
| XD-B20   |            | x2         |   | XD-B56  | <b>6</b> | x4   |
| XD-B20a  |            | x1         |   | XD-B57  |          | x2   |
| XD-A20b  | •          | x2         |   | XD-B58  | 6        | x2   |
| XD-A21   | 1          | x1         |   | XD-B59  |          | x4   |
| XD-A22   |            | x1         |   |         |          |      |
| XD-A22a  | ]          | x2         |   |         |          |      |
| XD-B23   | •          | <b>x4</b>  |   |         |          |      |
| XD-B24   |            | x1         |   |         |          |      |
| VA-G15   |            | x2         |   |         |          |      |
| VA-G14AL |            | <u>x1</u>  |   |         |          |      |
| VA-G14AR |            | x1         |   |         |          |      |
| XD-B27   | L          | x1         |   |         |          |      |
| XD-B30   |            | <b>x</b> 3 |   |         |          |      |
| XD-A31   |            | x4         |   |         |          |      |
| XD-B32   |            | x2         |   |         |          |      |
| XD-B33   |            | x2         |   |         |          |      |
| XD-B34a  |            | x1         |   |         |          |      |
| XD-B34b  |            | x2         |   |         |          |      |
| XD-A35   |            | x2         |   |         |          |      |
| XD-B36   | (IIIIIIII) | x2         |   |         |          |      |
| XD-A37   | William    | x2         |   |         |          |      |