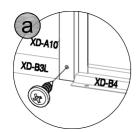

| REF      | IMAGE      | QTY        |   | REF     | IMAGE    | QTY  |
|----------|------------|------------|---|---------|----------|------|
| XD-B1    |            | x1         | 1 | XD-A38L |          | x1   |
| XD-A2    | 1          | x2         | 1 | XD-A38R |          | x1   |
| XD-B3L   |            | x1         | 1 | XD-1    |          | х4   |
| XD-B3R   |            | x1         | 1 | XD-2    |          | x4   |
| XD-B4    |            | x1         | 1 | XD-3    |          | x2   |
| XD-A5L   |            | x1         | 1 | XD-5    |          | x1   |
| XD-A5R   | 1.         | x1         | 1 | XD-6    |          | x4   |
| XD-A6L   | <u> </u>   | x1         | 1 | XD-7    |          | x1   |
| XD-A6R   |            | x1         | 1 | XD-8    | 45       | x1   |
| XD-A7    |            | x2         | 1 | XD-9    | <b>₽</b> | x4   |
| XD-A8L   |            | x1         | ] | XD-10a  |          | x1   |
| XD-A8R   |            | x1         |   | VA-43   |          | x2   |
| XD-A9    |            | x1         | ] | PA01    | <b>a</b> | х3   |
| XD-A10   |            | x1         |   | M-23    | 000      | x2   |
| XD-A11   | <b></b>    | x1         |   | CN-A33  |          | x2   |
| XD-B12   |            | x1         |   | XD-B50  | ()mm>    | x274 |
| XD-A13   |            | х4         |   | XD-B51  | ()mmm>   | х3   |
| XD-B16   |            | x1         |   | XD-B52  | ()••••   | x2   |
| XD-B17   |            | x1         |   | XD-B53  | (H)      | x16  |
| XD-A18   | l l-n      | x2         |   | XD-B54  |          | x16  |
| XD-B19   |            | <b>x</b> 1 |   | XD-B55  |          | x12  |
| XD-B20   |            | x2         |   | XD-B56  | <b>6</b> | x4   |
| XD-B20a  |            | x1         |   | XD-B57  |          | x2   |
| XD-A20b  | •          | x2         |   | XD-B58  | 6        | x2   |
| XD-A21   | 1          | x1         |   | XD-B59  |          | x4   |
| XD-A22   |            | x1         |   |         |          |      |
| XD-A22a  | ]          | x2         |   |         |          |      |
| XD-B23   | •          | <b>x4</b>  |   |         |          |      |
| XD-B24   |            | x1         |   |         |          |      |
| VA-G15   |            | x2         |   |         |          |      |
| VA-G14AL |            | <u>x1</u>  |   |         |          |      |
| VA-G14AR |            | x1         |   |         |          |      |
| XD-B27   | L          | x1         |   |         |          |      |
| XD-B30   |            | <b>x</b> 3 |   |         |          |      |
| XD-A31   |            | x4         |   |         |          |      |
| XD-B32   |            | x2         |   |         |          |      |
| XD-B33   |            | x2         |   |         |          |      |
| XD-B34a  |            | x1         |   |         |          |      |
| XD-B34b  |            | x2         |   |         |          |      |
| XD-A35   |            | x2         |   |         |          |      |
| XD-B36   | (IIIIIIII) | x2         |   |         |          |      |
| XD-A37   | William    | x2         |   |         |          |      |