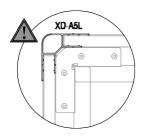

| REF      | IMAGE      | QTY        |   | REF     | IMAGE    | QTY  |
|----------|------------|------------|---|---------|----------|------|
| XD-B1    |            | x1         | 1 | XD-A38L |          | x1   |
| XD-A2    | 1          | x2         | 1 | XD-A38R |          | x1   |
| XD-B3L   |            | x1         | 1 | XD-1    |          | х4   |
| XD-B3R   |            | x1         | 1 | XD-2    |          | x4   |
| XD-B4    |            | x1         | 1 | XD-3    |          | x2   |
| XD-A5L   |            | x1         | 1 | XD-5    |          | x1   |
| XD-A5R   | 1.         | x1         | 1 | XD-6    |          | x4   |
| XD-A6L   | <u> </u>   | x1         | 1 | XD-7    |          | x1   |
| XD-A6R   |            | x1         | 1 | XD-8    | 45       | x1   |
| XD-A7    |            | x2         | 1 | XD-9    | <b>₽</b> | x4   |
| XD-A8L   |            | x1         | ] | XD-10a  |          | x1   |
| XD-A8R   |            | x1         |   | VA-43   |          | x2   |
| XD-A9    |            | x1         | ] | PA01    | <b>a</b> | х3   |
| XD-A10   |            | x1         |   | M-23    | 000      | x2   |
| XD-A11   | <b></b>    | x1         |   | CN-A33  |          | x2   |
| XD-B12   |            | x1         |   | XD-B50  | ()mm>    | x274 |
| XD-A13   |            | х4         |   | XD-B51  | ()mmm>   | х3   |
| XD-B16   |            | x1         |   | XD-B52  | ()••••   | x2   |
| XD-B17   |            | x1         |   | XD-B53  | (H)      | x16  |
| XD-A18   | l l-n      | x2         |   | XD-B54  |          | x16  |
| XD-B19   |            | <b>x</b> 1 |   | XD-B55  |          | x12  |
| XD-B20   |            | x2         |   | XD-B56  | <b>6</b> | x4   |
| XD-B20a  |            | x1         |   | XD-B57  |          | x2   |
| XD-A20b  | •          | x2         |   | XD-B58  | 6        | x2   |
| XD-A21   | 1          | x1         |   | XD-B59  |          | x4   |
| XD-A22   |            | x1         |   |         |          |      |
| XD-A22a  | ]          | x2         |   |         |          |      |
| XD-B23   | •          | <b>x4</b>  |   |         |          |      |
| XD-B24   |            | x1         |   |         |          |      |
| VA-G15   |            | x2         |   |         |          |      |
| VA-G14AL |            | <u>x1</u>  |   |         |          |      |
| VA-G14AR |            | x1         |   |         |          |      |
| XD-B27   | L          | x1         |   |         |          |      |
| XD-B30   |            | <b>x</b> 3 |   |         |          |      |
| XD-A31   |            | x4         |   |         |          |      |
| XD-B32   |            | x2         |   |         |          |      |
| XD-B33   |            | x2         |   |         |          |      |
| XD-B34a  |            | x1         |   |         |          |      |
| XD-B34b  |            | x2         |   |         |          |      |
| XD-A35   |            | x2         |   |         |          |      |
| XD-B36   | (IIIIIIII) | x2         |   |         |          |      |
| XD-A37   | William    | x2         |   |         |          |      |