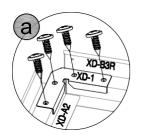

| REF      | IMAGE      | QTY        |   | REF     | IMAGE    | QTY  |
|----------|------------|------------|---|---------|----------|------|
| XD-B1    |            | x1         | 1 | XD-A38L |          | x1   |
| XD-A2    | 1          | x2         | 1 | XD-A38R |          | x1   |
| XD-B3L   |            | x1         | 1 | XD-1    |          | х4   |
| XD-B3R   |            | x1         | 1 | XD-2    |          | x4   |
| XD-B4    |            | x1         | 1 | XD-3    |          | x2   |
| XD-A5L   |            | x1         | 1 | XD-5    |          | x1   |
| XD-A5R   | 1.         | x1         | 1 | XD-6    |          | x4   |
| XD-A6L   | <u> </u>   | x1         | 1 | XD-7    |          | x1   |
| XD-A6R   |            | x1         | 1 | XD-8    | 45       | x1   |
| XD-A7    |            | x2         | 1 | XD-9    | <b>₽</b> | x4   |
| XD-A8L   |            | x1         | ] | XD-10a  |          | x1   |
| XD-A8R   |            | x1         |   | VA-43   |          | x2   |
| XD-A9    |            | x1         | ] | PA01    | <b>a</b> | х3   |
| XD-A10   |            | x1         |   | M-23    | 000      | x2   |
| XD-A11   | <b></b>    | x1         |   | CN-A33  |          | x2   |
| XD-B12   |            | x1         |   | XD-B50  | ()mm>    | x274 |
| XD-A13   |            | х4         |   | XD-B51  | ()mmm>   | х3   |
| XD-B16   |            | x1         |   | XD-B52  | ()••••   | x2   |
| XD-B17   |            | x1         |   | XD-B53  | (H)      | x16  |
| XD-A18   | l l-n      | x2         |   | XD-B54  |          | x16  |
| XD-B19   |            | <b>x</b> 1 |   | XD-B55  |          | x12  |
| XD-B20   |            | x2         |   | XD-B56  | <b>6</b> | x4   |
| XD-B20a  |            | x1         |   | XD-B57  |          | x2   |
| XD-A20b  | •          | x2         |   | XD-B58  | 6        | x2   |
| XD-A21   | 1          | x1         |   | XD-B59  |          | x4   |
| XD-A22   |            | x1         |   |         |          |      |
| XD-A22a  | ]          | x2         |   |         |          |      |
| XD-B23   | •          | <b>x4</b>  |   |         |          |      |
| XD-B24   |            | x1         |   |         |          |      |
| VA-G15   |            | x2         |   |         |          |      |
| VA-G14AL |            | <u>x1</u>  |   |         |          |      |
| VA-G14AR |            | x1         |   |         |          |      |
| XD-B27   | L          | x1         |   |         |          |      |
| XD-B30   |            | <b>x</b> 3 |   |         |          |      |
| XD-A31   |            | x4         |   |         |          |      |
| XD-B32   |            | x2         |   |         |          |      |
| XD-B33   |            | x2         |   |         |          |      |
| XD-B34a  |            | x1         |   |         |          |      |
| XD-B34b  |            | x2         |   |         |          |      |
| XD-A35   |            | x2         |   |         |          |      |
| XD-B36   | (IIIIIIII) | x2         |   |         |          |      |
| XD-A37   | William    | x2         |   |         |          |      |