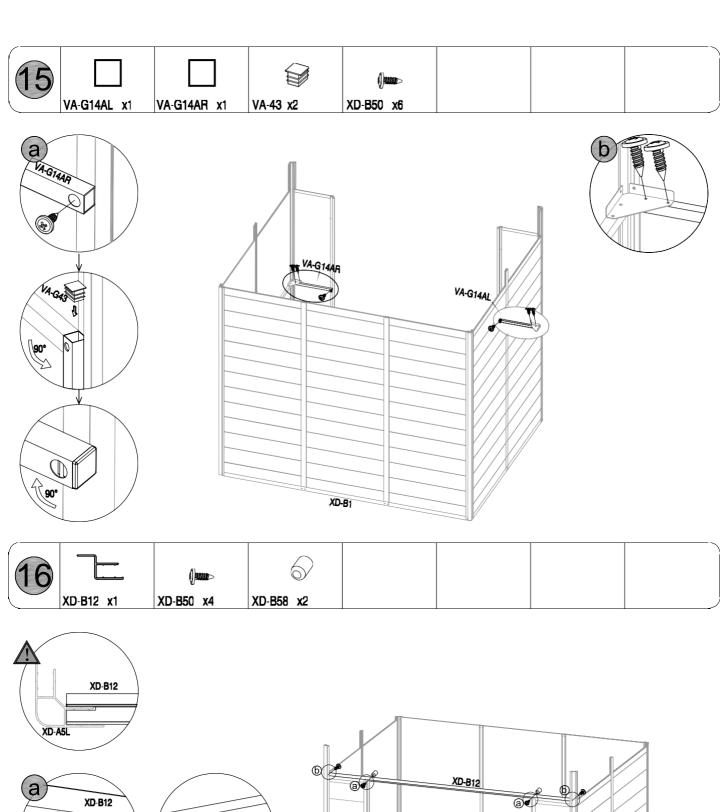

| 4 | ()<br>933335> |  |  |   |
|---|---------------|--|--|---|
|   | XD-B50 x10    |  |  | , |

XD-B4

| 14 |           |           |            |  |  |
|----|-----------|-----------|------------|--|--|
|    | XD-B24 x1 | VA-G15 x2 | XD-B50 x20 |  |  |