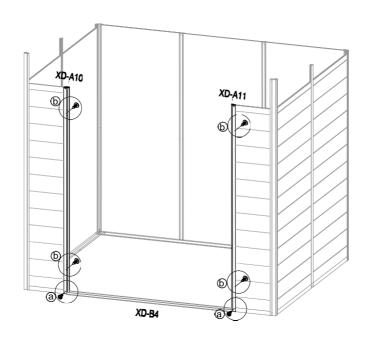

| REF      | IMAGE      | QTY        |   | REF     | IMAGE    | QTY  |
|----------|------------|------------|---|---------|----------|------|
| XD-B1    |            | x1         | 1 | XD-A38L |          | x1   |
| XD-A2    | 1          | x2         | 1 | XD-A38R |          | x1   |
| XD-B3L   |            | x1         | 1 | XD-1    |          | х4   |
| XD-B3R   |            | x1         | 1 | XD-2    |          | x4   |
| XD-B4    |            | x1         | 1 | XD-3    |          | x2   |
| XD-A5L   |            | x1         | 1 | XD-5    |          | x1   |
| XD-A5R   | 1.         | x1         | 1 | XD-6    |          | x4   |
| XD-A6L   | <u> </u>   | x1         | 1 | XD-7    |          | x1   |
| XD-A6R   |            | x1         | 1 | XD-8    | 45       | x1   |
| XD-A7    |            | x2         | 1 | XD-9    | <b>₽</b> | x4   |
| XD-A8L   |            | x1         | ] | XD-10a  |          | x1   |
| XD-A8R   |            | x1         |   | VA-43   |          | x2   |
| XD-A9    |            | x1         | ] | PA01    | <b>a</b> | х3   |
| XD-A10   |            | x1         |   | M-23    | 000      | x2   |
| XD-A11   | <b></b>    | x1         |   | CN-A33  |          | x2   |
| XD-B12   |            | x1         |   | XD-B50  | ()mm>    | x274 |
| XD-A13   |            | х4         |   | XD-B51  | ()mmm>   | х3   |
| XD-B16   |            | x1         |   | XD-B52  | ()••••   | x2   |
| XD-B17   |            | x1         |   | XD-B53  | (H)      | x16  |
| XD-A18   | l l-n      | x2         |   | XD-B54  |          | x16  |
| XD-B19   |            | <b>x</b> 1 |   | XD-B55  |          | x12  |
| XD-B20   |            | x2         |   | XD-B56  | <b>6</b> | x4   |
| XD-B20a  |            | x1         |   | XD-B57  |          | x2   |
| XD-A20b  | •          | x2         |   | XD-B58  | 6        | x2   |
| XD-A21   | 1          | x1         |   | XD-B59  |          | x4   |
| XD-A22   |            | x1         |   |         |          |      |
| XD-A22a  | ]          | x2         |   |         |          |      |
| XD-B23   | •          | <b>x4</b>  |   |         |          |      |
| XD-B24   |            | x1         |   |         |          |      |
| VA-G15   |            | x2         |   |         |          |      |
| VA-G14AL |            | <u>x1</u>  |   |         |          |      |
| VA-G14AR |            | x1         |   |         |          |      |
| XD-B27   | L          | x1         |   |         |          |      |
| XD-B30   |            | <b>x</b> 3 |   |         |          |      |
| XD-A31   |            | x4         |   |         |          |      |
| XD-B32   |            | x2         |   |         |          |      |
| XD-B33   |            | x2         |   |         |          |      |
| XD-B34a  |            | x1         |   |         |          |      |
| XD-B34b  |            | x2         |   |         |          |      |
| XD-A35   |            | x2         |   |         |          |      |
| XD-B36   | (IIIIIIII) | x2         |   |         |          |      |
| XD-A37   | William    | x2         |   |         |          |      |