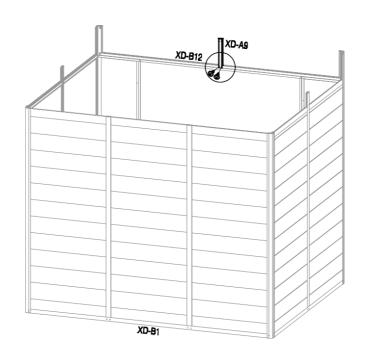

|      | <del></del> |           |  |  |   |
|------|-------------|-----------|--|--|---|
| (18) |             | ())       |  |  |   |
|      |             |           |  |  |   |
|      | XD-A9 x1    | XD-B50 x2 |  |  | / |