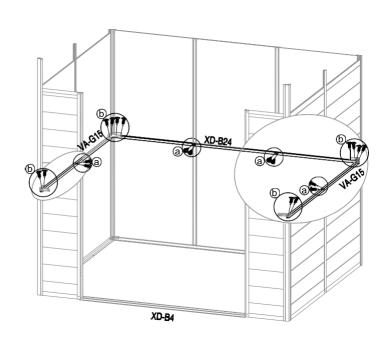

| 4 | ()<br>933335> |  |  |   |
|---|---------------|--|--|---|
|   | XD-B50 x10    |  |  | , |

XD-B4

| 14 |           |           |            |  |  |
|----|-----------|-----------|------------|--|--|
|    | XD-B24 x1 | VA-G15 x2 | XD-B50 x20 |  |  |