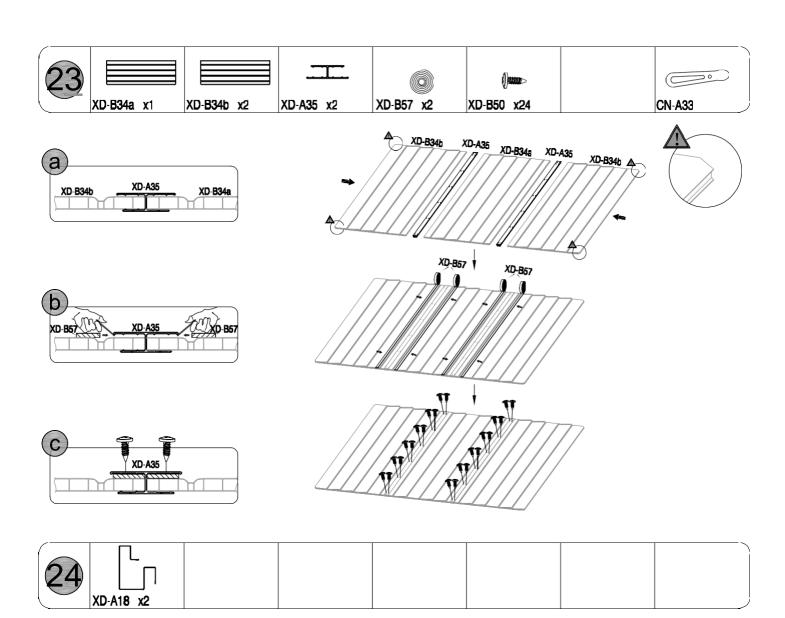

| REF      | IMAGE      | QTY        |   | REF     | IMAGE    | QTY  |
|----------|------------|------------|---|---------|----------|------|
| XD-B1    |            | x1         | 1 | XD-A38L |          | x1   |
| XD-A2    | 1          | x2         | 1 | XD-A38R |          | x1   |
| XD-B3L   |            | x1         | 1 | XD-1    |          | х4   |
| XD-B3R   |            | x1         | 1 | XD-2    |          | x4   |
| XD-B4    |            | x1         | 1 | XD-3    |          | x2   |
| XD-A5L   |            | x1         | 1 | XD-5    |          | x1   |
| XD-A5R   | 1.         | x1         | 1 | XD-6    |          | x4   |
| XD-A6L   | <u> </u>   | x1         | 1 | XD-7    |          | x1   |
| XD-A6R   |            | x1         | 1 | XD-8    | 45       | x1   |
| XD-A7    |            | x2         | 1 | XD-9    | <b>₽</b> | x4   |
| XD-A8L   |            | x1         | ] | XD-10a  |          | x1   |
| XD-A8R   |            | x1         |   | VA-43   |          | x2   |
| XD-A9    |            | x1         | ] | PA01    | <b>a</b> | х3   |
| XD-A10   |            | x1         |   | M-23    | 000      | x2   |
| XD-A11   | <b></b>    | x1         |   | CN-A33  |          | x2   |
| XD-B12   |            | x1         |   | XD-B50  | ()mm>    | x274 |
| XD-A13   |            | х4         |   | XD-B51  | ()mmm>   | х3   |
| XD-B16   |            | x1         |   | XD-B52  | ()••••   | x2   |
| XD-B17   |            | x1         |   | XD-B53  | (H)      | x16  |
| XD-A18   | l l-n      | x2         |   | XD-B54  |          | x16  |
| XD-B19   |            | <b>x</b> 1 |   | XD-B55  |          | x12  |
| XD-B20   |            | x2         |   | XD-B56  | <b>6</b> | x4   |
| XD-B20a  |            | x1         |   | XD-B57  |          | x2   |
| XD-A20b  | •          | x2         |   | XD-B58  | 6        | x2   |
| XD-A21   | 1          | x1         |   | XD-B59  |          | x4   |
| XD-A22   |            | x1         |   |         |          |      |
| XD-A22a  | ]          | x2         |   |         |          |      |
| XD-B23   | •          | <b>x4</b>  |   |         |          |      |
| XD-B24   |            | x1         |   |         |          |      |
| VA-G15   |            | x2         |   |         |          |      |
| VA-G14AL |            | <u>x1</u>  |   |         |          |      |
| VA-G14AR |            | x1         |   |         |          |      |
| XD-B27   | L          | x1         |   |         |          |      |
| XD-B30   |            | <b>x</b> 3 |   |         |          |      |
| XD-A31   |            | x4         |   |         |          |      |
| XD-B32   |            | x2         |   |         |          |      |
| XD-B33   |            | x2         |   |         |          |      |
| XD-B34a  |            | x1         |   |         |          |      |
| XD-B34b  |            | x2         |   |         |          |      |
| XD-A35   |            | x2         |   |         |          |      |
| XD-B36   | (IIIIIIII) | x2         |   |         |          |      |
| XD-A37   | William    | x2         |   |         |          |      |