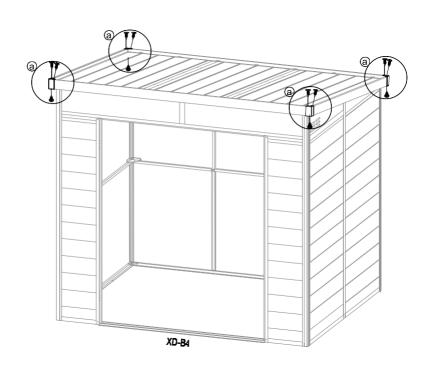

IIIIIII) | x2         |   |         |          |      |
| XD-A37   | William    | x2         |   |         |          |      |





















| 4 | ()<br>933335> |  |  |   |
|---|---------------|--|--|---|
|   | XD-B50 x10    |  |  | , |



























XD-B4





























| 14 |           |           |            |  |  |
|----|-----------|-----------|------------|--|--|
|    | XD-B24 x1 | VA-G15 x2 | XD-B50 x20 |  |  |

















|      | <del></del> |           |  |  |   |
|------|-------------|-----------|--|--|---|
| (18) |             | ())       |  |  |   |
|      |             |           |  |  |   |
|      | XD-A9 x1    | XD-B50 x2 |  |  | / |











































| XD-B50 x18 |  |  |  |
|------------|--|--|--|













| 30 | <b>()</b>  |  |  |   |
|----|------------|--|--|---|
|    | XD-B50 x22 |  |  | J |



































## Importer: Inthemarket. Tel:021-4389345 Email: info@inthemarket.ie VAT Registered 3700247RH. CRO Number 672650. Copyright © 2025. All rights reserved by InTheMarket