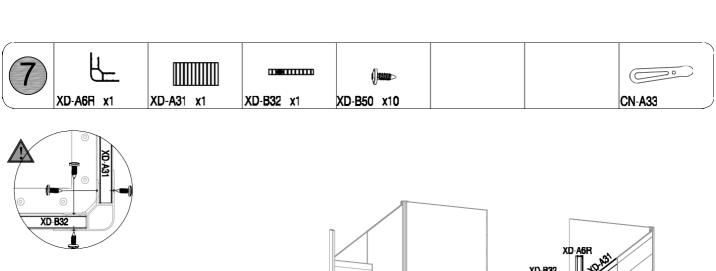

| REF      | IMAGE      | QTY        |   | REF     | IMAGE    | QTY  |
|----------|------------|------------|---|---------|----------|------|
| XD-B1    |            | x1         | 1 | XD-A38L |          | x1   |
| XD-A2    | 1          | x2         | 1 | XD-A38R |          | x1   |
| XD-B3L   |            | x1         | 1 | XD-1    |          | х4   |
| XD-B3R   |            | x1         | 1 | XD-2    |          | x4   |
| XD-B4    |            | x1         | 1 | XD-3    |          | x2   |
| XD-A5L   |            | x1         | 1 | XD-5    |          | x1   |
| XD-A5R   | 1.         | x1         | 1 | XD-6    |          | x4   |
| XD-A6L   | <u> </u>   | x1         | 1 | XD-7    |          | x1   |
| XD-A6R   |            | x1         | 1 | XD-8    | 45       | x1   |
| XD-A7    |            | x2         | 1 | XD-9    | <b>₽</b> | x4   |
| XD-A8L   |            | x1         | ] | XD-10a  |          | x1   |
| XD-A8R   |            | x1         |   | VA-43   |          | x2   |
| XD-A9    |            | x1         | ] | PA01    | <b>a</b> | х3   |
| XD-A10   |            | x1         |   | M-23    | 000      | x2   |
| XD-A11   | <b></b>    | x1         |   | CN-A33  |          | x2   |
| XD-B12   |            | x1         |   | XD-B50  | ()mm>    | x274 |
| XD-A13   |            | х4         |   | XD-B51  | ()mmm>   | х3   |
| XD-B16   |            | x1         |   | XD-B52  | ()••••   | x2   |
| XD-B17   |            | x1         |   | XD-B53  | (H)      | x16  |
| XD-A18   | l l-n      | x2         |   | XD-B54  |          | x16  |
| XD-B19   |            | <b>x</b> 1 |   | XD-B55  |          | x12  |
| XD-B20   |            | x2         |   | XD-B56  | <b>6</b> | x4   |
| XD-B20a  |            | x1         |   | XD-B57  |          | x2   |
| XD-A20b  | •          | x2         |   | XD-B58  | 6        | x2   |
| XD-A21   | 1          | x1         |   | XD-B59  |          | x4   |
| XD-A22   |            | x1         |   |         |          |      |
| XD-A22a  | ]          | x2         |   |         |          |      |
| XD-B23   | •          | <b>x4</b>  |   |         |          |      |
| XD-B24   |            | x1         |   |         |          |      |
| VA-G15   |            | x2         |   |         |          |      |
| VA-G14AL |            | <u>x1</u>  |   |         |          |      |
| VA-G14AR |            | x1         |   |         |          |      |
| XD-B27   | L          | x1         |   |         |          |      |
| XD-B30   |            | <b>x</b> 3 |   |         |          |      |
| XD-A31   |            | x4         |   |         |          |      |
| XD-B32   |            | x2         |   |         |          |      |
| XD-B33   |            | x2         |   |         |          |      |
| XD-B34a  |            | x1         |   |         |          |      |
| XD-B34b  |            | x2         |   |         |          |      |
| XD-A35   |            | x2         |   |         |          |      |
| XD-B36   | (IIIIIIII) | x2         |   |         |          |      |
| XD-A37   | William    | x2         |   |         |          |      |