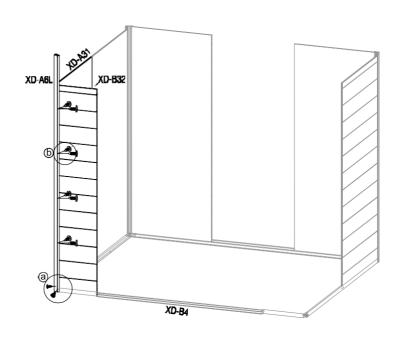

| REF      | IMAGE      | QTY        |   | REF     | IMAGE    | QTY  |
|----------|------------|------------|---|---------|----------|------|
| XD-B1    |            | x1         | 1 | XD-A38L |          | x1   |
| XD-A2    | 1          | x2         | 1 | XD-A38R |          | x1   |
| XD-B3L   |            | x1         | 1 | XD-1    |          | х4   |
| XD-B3R   |            | x1         | 1 | XD-2    |          | x4   |
| XD-B4    |            | x1         | 1 | XD-3    |          | x2   |
| XD-A5L   |            | x1         | 1 | XD-5    |          | x1   |
| XD-A5R   | 1.         | x1         | 1 | XD-6    |          | x4   |
| XD-A6L   | <u> </u>   | x1         | 1 | XD-7    |          | x1   |
| XD-A6R   |            | x1         | 1 | XD-8    | 45       | x1   |
| XD-A7    |            | x2         | 1 | XD-9    | <b>₽</b> | x4   |
| XD-A8L   |            | x1         | ] | XD-10a  |          | x1   |
| XD-A8R   |            | x1         |   | VA-43   |          | x2   |
| XD-A9    |            | x1         | ] | PA01    | <b>a</b> | х3   |
| XD-A10   |            | x1         |   | M-23    | 000      | x2   |
| XD-A11   | <b></b>    | x1         |   | CN-A33  |          | x2   |
| XD-B12   |            | x1         |   | XD-B50  | ()mm>    | x274 |
| XD-A13   |            | х4         |   | XD-B51  | ()mmm>   | х3   |
| XD-B16   |            | x1         |   | XD-B52  | ()••••   | x2   |
| XD-B17   |            | x1         |   | XD-B53  | (H)      | x16  |
| XD-A18   | l l-n      | x2         |   | XD-B54  |          | x16  |
| XD-B19   |            | <b>x</b> 1 |   | XD-B55  |          | x12  |
| XD-B20   |            | x2         |   | XD-B56  | <b>6</b> | x4   |
| XD-B20a  |            | x1         |   | XD-B57  |          | x2   |
| XD-A20b  | •          | x2         |   | XD-B58  | 6        | x2   |
| XD-A21   | 1          | x1         |   | XD-B59  |          | x4   |
| XD-A22   |            | x1         |   |         |          |      |
| XD-A22a  | ]          | x2         |   |         |          |      |
| XD-B23   | •          | <b>x4</b>  |   |         |          |      |
| XD-B24   |            | x1         |   |         |          |      |
| VA-G15   |            | x2         |   |         |          |      |
| VA-G14AL |            | <u>x1</u>  |   |         |          |      |
| VA-G14AR |            | x1         |   |         |          |      |
| XD-B27   | L          | x1         |   |         |          |      |
| XD-B30   |            | <b>x</b> 3 |   |         |          |      |
| XD-A31   |            | x4         |   |         |          |      |
| XD-B32   |            | x2         |   |         |          |      |
| XD-B33   |            | x2         |   |         |          |      |
| XD-B34a  |            | x1         |   |         |          |      |
| XD-B34b  |            | x2         |   |         |          |      |
| XD-A35   |            | x2         |   |         |          |      |
| XD-B36   | (IIIIIIII) | x2         |   |         |          |      |
| XD-A37   | William    | x2         |   |         |          |      |