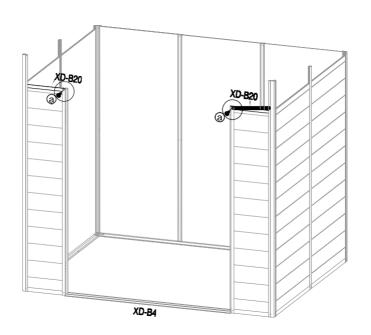

| REF      | IMAGE      | QTY        |   | REF     | IMAGE    | QTY  |
|----------|------------|------------|---|---------|----------|------|
| XD-B1    |            | x1         | 1 | XD-A38L |          | x1   |
| XD-A2    | 1          | x2         | 1 | XD-A38R |          | x1   |
| XD-B3L   |            | x1         | 1 | XD-1    |          | х4   |
| XD-B3R   |            | x1         | 1 | XD-2    |          | x4   |
| XD-B4    |            | x1         | 1 | XD-3    |          | x2   |
| XD-A5L   |            | x1         | 1 | XD-5    |          | x1   |
| XD-A5R   | 1.         | x1         | 1 | XD-6    |          | x4   |
| XD-A6L   | <u> </u>   | x1         | 1 | XD-7    |          | x1   |
| XD-A6R   |            | x1         | 1 | XD-8    | 45       | x1   |
| XD-A7    |            | x2         | 1 | XD-9    | <b>₽</b> | x4   |
| XD-A8L   |            | x1         | ] | XD-10a  |          | x1   |
| XD-A8R   |            | x1         |   | VA-43   |          | x2   |
| XD-A9    |            | x1         | ] | PA01    | <b>a</b> | х3   |
| XD-A10   |            | x1         |   | M-23    | 000      | x2   |
| XD-A11   | <b></b>    | x1         |   | CN-A33  |          | x2   |
| XD-B12   |            | x1         |   | XD-B50  | ()mm>    | x274 |
| XD-A13   |            | х4         |   | XD-B51  | ()mmm>   | х3   |
| XD-B16   |            | x1         |   | XD-B52  | ()••••   | x2   |
| XD-B17   |            | x1         |   | XD-B53  | (H)      | x16  |
| XD-A18   | l l-n      | x2         |   | XD-B54  |          | x16  |
| XD-B19   |            | <b>x</b> 1 |   | XD-B55  |          | x12  |
| XD-B20   |            | x2         |   | XD-B56  | <b>6</b> | x4   |
| XD-B20a  |            | x1         |   | XD-B57  |          | x2   |
| XD-A20b  | •          | x2         |   | XD-B58  | 6        | x2   |
| XD-A21   | 1          | x1         |   | XD-B59  |          | x4   |
| XD-A22   |            | x1         |   |         |          |      |
| XD-A22a  | ]          | x2         |   |         |          |      |
| XD-B23   | •          | <b>x4</b>  |   |         |          |      |
| XD-B24   |            | x1         |   |         |          |      |
| VA-G15   |            | x2         |   |         |          |      |
| VA-G14AL |            | <u>x1</u>  |   |         |          |      |
| VA-G14AR |            | x1         |   |         |          |      |
| XD-B27   | L          | x1         |   |         |          |      |
| XD-B30   |            | <b>x</b> 3 |   |         |          |      |
| XD-A31   |            | x4         |   |         |          |      |
| XD-B32   |            | x2         |   |         |          |      |
| XD-B33   |            | x2         |   |         |          |      |
| XD-B34a  |            | x1         |   |         |          |      |
| XD-B34b  |            | x2         |   |         |          |      |
| XD-A35   |            | x2         |   |         |          |      |
| XD-B36   | (IIIIIIII) | x2         |   |         |          |      |
| XD-A37   | William    | x2         |   |         |          |      |