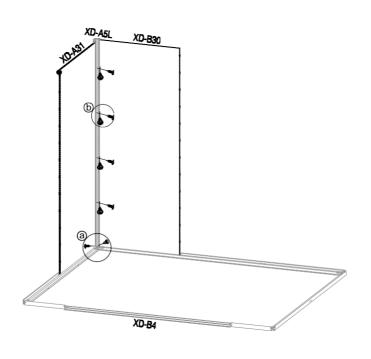

| REF      | IMAGE      | QTY        |   | REF     | IMAGE    | QTY  |
|----------|------------|------------|---|---------|----------|------|
| XD-B1    |            | x1         | 1 | XD-A38L |          | x1   |
| XD-A2    | 1          | x2         | 1 | XD-A38R |          | x1   |
| XD-B3L   |            | x1         | 1 | XD-1    |          | х4   |
| XD-B3R   |            | x1         | 1 | XD-2    |          | x4   |
| XD-B4    |            | x1         | 1 | XD-3    |          | x2   |
| XD-A5L   |            | x1         | 1 | XD-5    |          | x1   |
| XD-A5R   | 1.         | x1         | 1 | XD-6    |          | x4   |
| XD-A6L   | <u> </u>   | x1         | 1 | XD-7    |          | x1   |
| XD-A6R   |            | x1         | 1 | XD-8    | 45       | x1   |
| XD-A7    |            | x2         | 1 | XD-9    | <b>₽</b> | x4   |
| XD-A8L   |            | x1         | ] | XD-10a  |          | x1   |
| XD-A8R   |            | x1         |   | VA-43   |          | x2   |
| XD-A9    |            | x1         | ] | PA01    | <b>a</b> | х3   |
| XD-A10   |            | x1         |   | M-23    | 000      | x2   |
| XD-A11   | <b></b>    | x1         |   | CN-A33  |          | x2   |
| XD-B12   |            | x1         |   | XD-B50  | ()mm>    | x274 |
| XD-A13   |            | х4         |   | XD-B51  | ()mmm>   | х3   |
| XD-B16   |            | x1         |   | XD-B52  | ()••••   | x2   |
| XD-B17   |            | x1         |   | XD-B53  | (H)      | x16  |
| XD-A18   | l l-n      | x2         |   | XD-B54  |          | x16  |
| XD-B19   |            | <b>x</b> 1 |   | XD-B55  |          | x12  |
| XD-B20   |            | x2         |   | XD-B56  | <b>6</b> | x4   |
| XD-B20a  |            | x1         |   | XD-B57  |          | x2   |
| XD-A20b  | •          | x2         |   | XD-B58  | 6        | x2   |
| XD-A21   | 1          | x1         |   | XD-B59  |          | x4   |
| XD-A22   |            | x1         |   |         |          |      |
| XD-A22a  | ]          | x2         |   |         |          |      |
| XD-B23   | •          | <b>x4</b>  |   |         |          |      |
| XD-B24   |            | x1         |   |         |          |      |
| VA-G15   |            | x2         |   |         |          |      |
| VA-G14AL |            | <u>x1</u>  |   |         |          |      |
| VA-G14AR |            | x1         |   |         |          |      |
| XD-B27   | L          | x1         |   |         |          |      |
| XD-B30   |            | <b>x</b> 3 |   |         |          |      |
| XD-A31   |            | x4         |   |         |          |      |
| XD-B32   |            | x2         |   |         |          |      |
| XD-B33   |            | x2         |   |         |          |      |
| XD-B34a  |            | x1         |   |         |          |      |
| XD-B34b  |            | x2         |   |         |          |      |
| XD-A35   |            | x2         |   |         |          |      |
| XD-B36   | (IIIIIIII) | x2         |   |         |          |      |
| XD-A37   | William    | x2         |   |         |          |      |