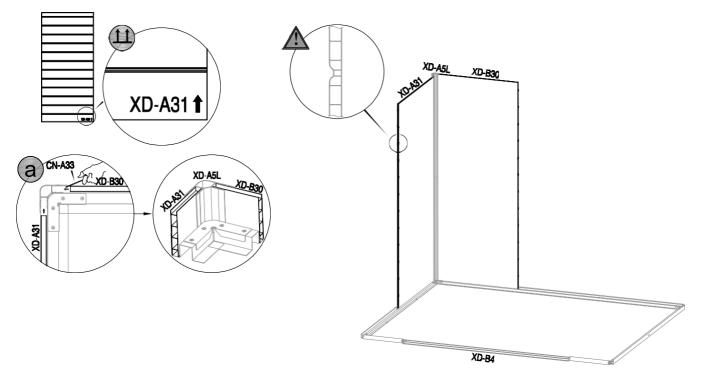

| REF      | IMAGE      | QTY        |   | REF     | IMAGE    | QTY  |
|----------|------------|------------|---|---------|----------|------|
| XD-B1    |            | x1         | 1 | XD-A38L |          | x1   |
| XD-A2    | 1          | x2         | 1 | XD-A38R |          | x1   |
| XD-B3L   |            | x1         | 1 | XD-1    |          | х4   |
| XD-B3R   |            | x1         | 1 | XD-2    |          | x4   |
| XD-B4    |            | x1         | 1 | XD-3    |          | x2   |
| XD-A5L   |            | x1         | 1 | XD-5    |          | x1   |
| XD-A5R   | 1.         | x1         | 1 | XD-6    |          | x4   |
| XD-A6L   | <u> </u>   | x1         | 1 | XD-7    |          | x1   |
| XD-A6R   |            | x1         | 1 | XD-8    | 45       | x1   |
| XD-A7    |            | x2         | 1 | XD-9    | <b>₽</b> | x4   |
| XD-A8L   |            | x1         | ] | XD-10a  |          | x1   |
| XD-A8R   |            | x1         |   | VA-43   |          | x2   |
| XD-A9    |            | x1         | ] | PA01    | <b>a</b> | х3   |
| XD-A10   |            | x1         |   | M-23    | 000      | x2   |
| XD-A11   | <b></b>    | x1         |   | CN-A33  |          | x2   |
| XD-B12   |            | x1         |   | XD-B50  | ()mm>    | x274 |
| XD-A13   |            | х4         |   | XD-B51  | ()mmm>   | х3   |
| XD-B16   |            | x1         |   | XD-B52  | ()••••   | x2   |
| XD-B17   |            | x1         |   | XD-B53  | (H)      | x16  |
| XD-A18   | l l-n      | x2         |   | XD-B54  |          | x16  |
| XD-B19   |            | <b>x</b> 1 |   | XD-B55  |          | x12  |
| XD-B20   |            | x2         |   | XD-B56  | <b>6</b> | x4   |
| XD-B20a  |            | x1         |   | XD-B57  |          | x2   |
| XD-A20b  | •          | x2         |   | XD-B58  | 6        | x2   |
| XD-A21   | 1          | x1         |   | XD-B59  |          | x4   |
| XD-A22   |            | x1         |   |         |          |      |
| XD-A22a  | ]          | x2         |   |         |          |      |
| XD-B23   | •          | <b>x4</b>  |   |         |          |      |
| XD-B24   |            | x1         |   |         |          |      |
| VA-G15   |            | x2         |   |         |          |      |
| VA-G14AL |            | <u>x1</u>  |   |         |          |      |
| VA-G14AR |            | x1         |   |         |          |      |
| XD-B27   | L          | x1         |   |         |          |      |
| XD-B30   |            | <b>x</b> 3 |   |         |          |      |
| XD-A31   |            | x4         |   |         |          |      |
| XD-B32   |            | x2         |   |         |          |      |
| XD-B33   |            | x2         |   |         |          |      |
| XD-B34a  |            | x1         |   |         |          |      |
| XD-B34b  |            | x2         |   |         |          |      |
| XD-A35   |            | x2         |   |         |          |      |
| XD-B36   | (IIIIIIII) | x2         |   |         |          |      |
| XD-A37   | William    | x2         |   |         |          |      |