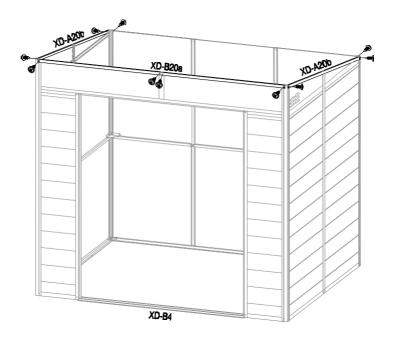

| REF      | IMAGE      | QTY        |   | REF     | IMAGE    | QTY  |
|----------|------------|------------|---|---------|----------|------|
| XD-B1    |            | x1         | 1 | XD-A38L |          | x1   |
| XD-A2    | 1          | x2         | 1 | XD-A38R |          | x1   |
| XD-B3L   |            | x1         | 1 | XD-1    |          | х4   |
| XD-B3R   |            | x1         | 1 | XD-2    |          | x4   |
| XD-B4    |            | x1         | 1 | XD-3    |          | x2   |
| XD-A5L   |            | x1         | 1 | XD-5    |          | x1   |
| XD-A5R   | 1.         | x1         | 1 | XD-6    |          | x4   |
| XD-A6L   | <u> </u>   | x1         | 1 | XD-7    |          | x1   |
| XD-A6R   |            | x1         | 1 | XD-8    | 45       | x1   |
| XD-A7    |            | x2         | 1 | XD-9    | <b>₽</b> | x4   |
| XD-A8L   |            | x1         | ] | XD-10a  |          | x1   |
| XD-A8R   |            | x1         |   | VA-43   |          | x2   |
| XD-A9    |            | x1         | ] | PA01    | <b>a</b> | х3   |
| XD-A10   |            | x1         |   | M-23    | 000      | x2   |
| XD-A11   | <b></b>    | x1         |   | CN-A33  |          | x2   |
| XD-B12   |            | x1         |   | XD-B50  | ()mm>    | x274 |
| XD-A13   |            | х4         |   | XD-B51  | ()mmm>   | х3   |
| XD-B16   |            | x1         |   | XD-B52  | ()••••   | x2   |
| XD-B17   |            | x1         |   | XD-B53  | (H)      | x16  |
| XD-A18   | l l-n      | x2         |   | XD-B54  |          | x16  |
| XD-B19   |            | <b>x</b> 1 |   | XD-B55  |          | x12  |
| XD-B20   |            | x2         |   | XD-B56  | <b>6</b> | x4   |
| XD-B20a  |            | x1         |   | XD-B57  |          | x2   |
| XD-A20b  | •          | x2         |   | XD-B58  | 6        | x2   |
| XD-A21   | 1          | x1         |   | XD-B59  |          | x4   |
| XD-A22   |            | x1         |   |         |          |      |
| XD-A22a  | ]          | x2         |   |         |          |      |
| XD-B23   | •          | <b>x4</b>  |   |         |          |      |
| XD-B24   |            | x1         |   |         |          |      |
| VA-G15   |            | x2         |   |         |          |      |
| VA-G14AL |            | <u>x1</u>  |   |         |          |      |
| VA-G14AR |            | x1         |   |         |          |      |
| XD-B27   | L          | x1         |   |         |          |      |
| XD-B30   |            | <b>x</b> 3 |   |         |          |      |
| XD-A31   |            | x4         |   |         |          |      |
| XD-B32   |            | x2         |   |         |          |      |
| XD-B33   |            | x2         |   |         |          |      |
| XD-B34a  |            | x1         |   |         |          |      |
| XD-B34b  |            | x2         |   |         |          |      |
| XD-A35   |            | x2         |   |         |          |      |
| XD-B36   | (IIIIIIII) | x2         |   |         |          |      |
| XD-A37   | William    | x2         |   |         |          |      |