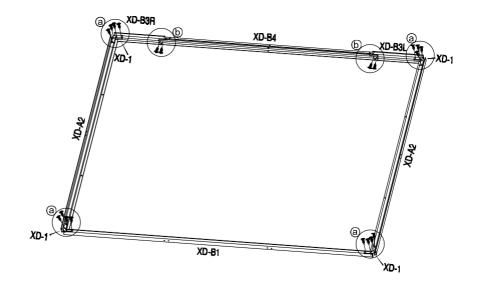

| REF      | IMAGE      | QTY        |   | REF     | IMAGE    | QTY  |
|----------|------------|------------|---|---------|----------|------|
| XD-B1    |            | x1         | 1 | XD-A38L |          | x1   |
| XD-A2    | 1          | x2         | 1 | XD-A38R |          | x1   |
| XD-B3L   |            | x1         | 1 | XD-1    |          | х4   |
| XD-B3R   |            | x1         | 1 | XD-2    |          | x4   |
| XD-B4    |            | x1         | 1 | XD-3    |          | x2   |
| XD-A5L   |            | x1         | 1 | XD-5    |          | x1   |
| XD-A5R   | 1.         | x1         | 1 | XD-6    |          | x4   |
| XD-A6L   | <u> </u>   | x1         | 1 | XD-7    |          | x1   |
| XD-A6R   |            | x1         | 1 | XD-8    | 45       | x1   |
| XD-A7    |            | x2         | 1 | XD-9    | <b>₽</b> | x4   |
| XD-A8L   |            | x1         | ] | XD-10a  |          | x1   |
| XD-A8R   |            | x1         |   | VA-43   |          | x2   |
| XD-A9    |            | x1         | ] | PA01    | <b>a</b> | х3   |
| XD-A10   |            | x1         |   | M-23    | 000      | x2   |
| XD-A11   | <b></b>    | x1         |   | CN-A33  |          | x2   |
| XD-B12   |            | x1         |   | XD-B50  | ()mm>    | x274 |
| XD-A13   |            | х4         |   | XD-B51  | ()mmm>   | х3   |
| XD-B16   |            | x1         |   | XD-B52  | ()••••   | x2   |
| XD-B17   |            | x1         |   | XD-B53  | (H)      | x16  |
| XD-A18   | l l-n      | x2         |   | XD-B54  |          | x16  |
| XD-B19   |            | <b>x</b> 1 |   | XD-B55  |          | x12  |
| XD-B20   |            | x2         |   | XD-B56  | <b>6</b> | x4   |
| XD-B20a  |            | x1         |   | XD-B57  |          | x2   |
| XD-A20b  | •          | x2         |   | XD-B58  | 6        | x2   |
| XD-A21   | 1          | x1         |   | XD-B59  |          | x4   |
| XD-A22   |            | x1         |   |         |          |      |
| XD-A22a  | ]          | x2         |   |         |          |      |
| XD-B23   | •          | <b>x4</b>  |   |         |          |      |
| XD-B24   |            | x1         |   |         |          |      |
| VA-G15   |            | x2         |   |         |          |      |
| VA-G14AL |            | <u>x1</u>  |   |         |          |      |
| VA-G14AR |            | x1         |   |         |          |      |
| XD-B27   | L          | x1         |   |         |          |      |
| XD-B30   |            | <b>x</b> 3 |   |         |          |      |
| XD-A31   |            | x4         |   |         |          |      |
| XD-B32   |            | x2         |   |         |          |      |
| XD-B33   |            | x2         |   |         |          |      |
| XD-B34a  |            | x1         |   |         |          |      |
| XD-B34b  |            | x2         |   |         |          |      |
| XD-A35   |            | x2         |   |         |          |      |
| XD-B36   | (IIIIIIII) | x2         |   |         |          |      |
| XD-A37   | William    | x2         |   |         |          |      |