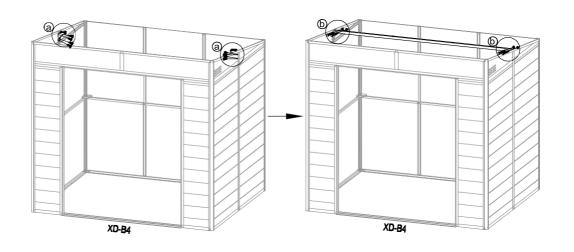

| 4 | ()<br>933335> |  |  |   |
|---|---------------|--|--|---|
|   | XD-B50 x10    |  |  | , |

XD-B4

| 14 |           |           |            |  |  |
|----|-----------|-----------|------------|--|--|
|    | XD-B24 x1 | VA-G15 x2 | XD-B50 x20 |  |  |