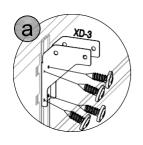

| REF      | IMAGE      | QTY        |   | REF     | IMAGE    | QTY  |
|----------|------------|------------|---|---------|----------|------|
| XD-B1    |            | x1         | 1 | XD-A38L |          | x1   |
| XD-A2    | 1          | x2         | 1 | XD-A38R |          | x1   |
| XD-B3L   |            | x1         | 1 | XD-1    |          | х4   |
| XD-B3R   |            | x1         | 1 | XD-2    |          | x4   |
| XD-B4    |            | x1         | 1 | XD-3    |          | x2   |
| XD-A5L   |            | x1         | 1 | XD-5    |          | x1   |
| XD-A5R   | 1.         | x1         | 1 | XD-6    |          | x4   |
| XD-A6L   | <u> </u>   | x1         | 1 | XD-7    |          | x1   |
| XD-A6R   |            | x1         | 1 | XD-8    | 45       | x1   |
| XD-A7    |            | x2         | 1 | XD-9    | <b>₽</b> | x4   |
| XD-A8L   |            | x1         | ] | XD-10a  |          | x1   |
| XD-A8R   |            | x1         |   | VA-43   |          | x2   |
| XD-A9    |            | x1         | ] | PA01    | <b>a</b> | х3   |
| XD-A10   |            | x1         |   | M-23    | 000      | x2   |
| XD-A11   | <b></b>    | x1         |   | CN-A33  |          | x2   |
| XD-B12   |            | x1         |   | XD-B50  | ()mm>    | x274 |
| XD-A13   |            | х4         |   | XD-B51  | ()mmm>   | х3   |
| XD-B16   |            | x1         |   | XD-B52  | ()••••   | x2   |
| XD-B17   |            | x1         |   | XD-B53  | (H)      | x16  |
| XD-A18   | l l-n      | x2         |   | XD-B54  |          | x16  |
| XD-B19   |            | <b>x</b> 1 |   | XD-B55  |          | x12  |
| XD-B20   |            | x2         |   | XD-B56  | <b>6</b> | x4   |
| XD-B20a  |            | x1         |   | XD-B57  |          | x2   |
| XD-A20b  | •          | x2         |   | XD-B58  | 6        | x2   |
| XD-A21   | 1          | x1         |   | XD-B59  |          | x4   |
| XD-A22   |            | x1         |   |         |          |      |
| XD-A22a  | ]          | x2         |   |         |          |      |
| XD-B23   | •          | <b>x4</b>  |   |         |          |      |
| XD-B24   |            | x1         |   |         |          |      |
| VA-G15   |            | x2         |   |         |          |      |
| VA-G14AL |            | <u>x1</u>  |   |         |          |      |
| VA-G14AR |            | x1         |   |         |          |      |
| XD-B27   | L          | x1         |   |         |          |      |
| XD-B30   |            | <b>x</b> 3 |   |         |          |      |
| XD-A31   |            | x4         |   |         |          |      |
| XD-B32   |            | x2         |   |         |          |      |
| XD-B33   |            | x2         |   |         |          |      |
| XD-B34a  |            | x1         |   |         |          |      |
| XD-B34b  |            | x2         |   |         |          |      |
| XD-A35   |            | x2         |   |         |          |      |
| XD-B36   | (IIIIIIII) | x2         |   |         |          |      |
| XD-A37   | William    | x2         |   |         |          |      |