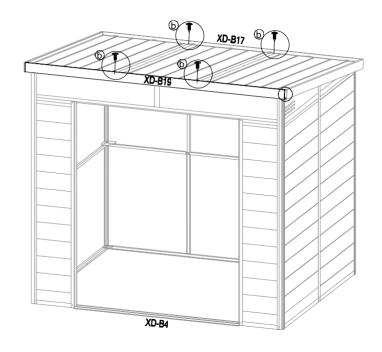

x2         |   |         |          |      |
| XD-B36   | (IIIIIIII) | x2         |   |         |          |      |
| XD-A37   | William    | x2         |   |         |          |      |





















| 4 | ()<br>933335> |  |  |   |
|---|---------------|--|--|---|
|   | XD-B50 x10    |  |  | , |



























XD-B4





























| 14 |           |           |            |  |  |
|----|-----------|-----------|------------|--|--|
|    | XD-B24 x1 | VA-G15 x2 | XD-B50 x20 |  |  |

















|      | <del></del> |           |  |  |   |
|------|-------------|-----------|--|--|---|
| (18) |             | ())       |  |  |   |
|      |             |           |  |  |   |
|      | XD-A9 x1    | XD-B50 x2 |  |  | / |











































| XD-B50 x18 |  |  |  |
|------------|--|--|--|













| 30 | <b>()</b>  |  |  |   |
|----|------------|--|--|---|
|    | XD-B50 x22 |  |  | J |



































## Importer: Inthemarket. Tel:021-4389345 Email: info@inthemarket.ie VAT Registered 3700247RH. CRO Number 672650. Copyright © 2025. All rights reserved by InTheMarket