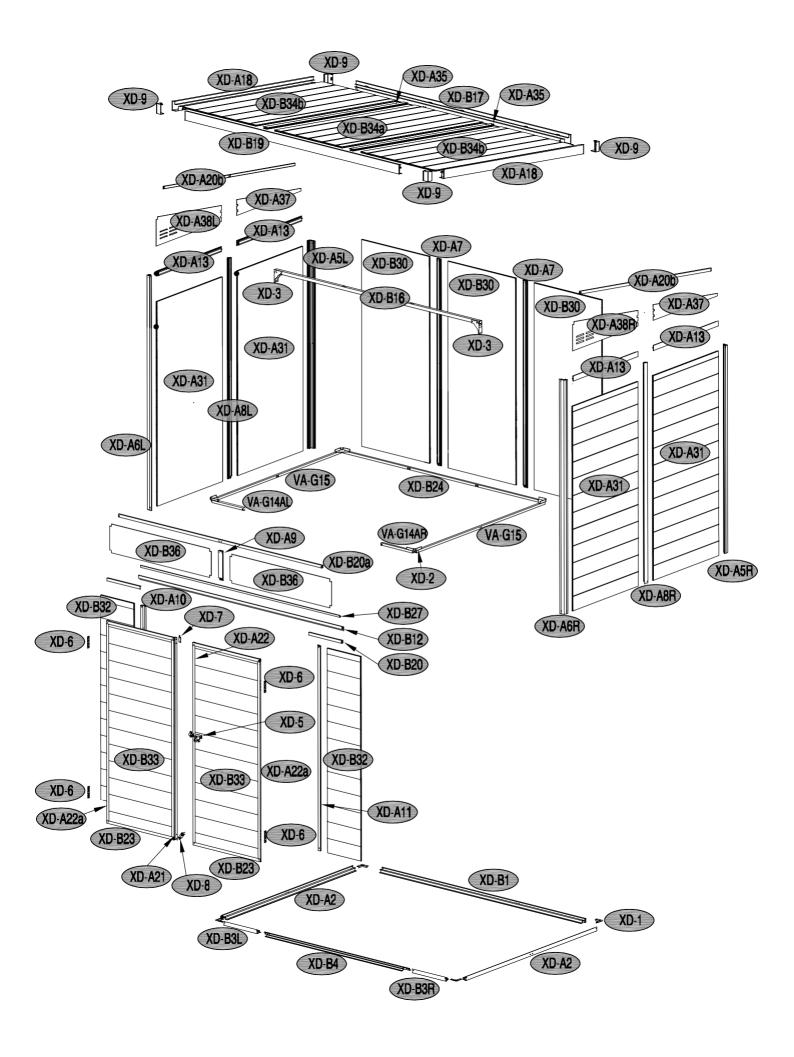

| REF      | IMAGE      | QTY        |   | REF     | IMAGE    | QTY  |
|----------|------------|------------|---|---------|----------|------|
| XD-B1    |            | x1         | 1 | XD-A38L |          | x1   |
| XD-A2    | 1          | x2         | 1 | XD-A38R |          | x1   |
| XD-B3L   |            | x1         | 1 | XD-1    |          | х4   |
| XD-B3R   |            | x1         | 1 | XD-2    |          | x4   |
| XD-B4    |            | x1         | 1 | XD-3    |          | x2   |
| XD-A5L   |            | x1         | 1 | XD-5    |          | x1   |
| XD-A5R   | 1.         | x1         | 1 | XD-6    |          | x4   |
| XD-A6L   | <u> </u>   | x1         | 1 | XD-7    |          | x1   |
| XD-A6R   |            | x1         | 1 | XD-8    | 45       | x1   |
| XD-A7    |            | x2         | 1 | XD-9    | <b>₽</b> | x4   |
| XD-A8L   |            | x1         | ] | XD-10a  |          | x1   |
| XD-A8R   |            | x1         |   | VA-43   |          | x2   |
| XD-A9    |            | x1         | ] | PA01    | <b>a</b> | х3   |
| XD-A10   |            | x1         |   | M-23    | 000      | x2   |
| XD-A11   | <b></b>    | x1         |   | CN-A33  |          | x2   |
| XD-B12   |            | x1         |   | XD-B50  | ()mm>    | x274 |
| XD-A13   |            | х4         |   | XD-B51  | ()mmm>   | х3   |
| XD-B16   |            | x1         |   | XD-B52  | ()••••   | x2   |
| XD-B17   |            | x1         |   | XD-B53  | (H)      | x16  |
| XD-A18   | l l-n      | x2         |   | XD-B54  |          | x16  |
| XD-B19   |            | <b>x</b> 1 |   | XD-B55  |          | x12  |
| XD-B20   |            | x2         |   | XD-B56  | <b>6</b> | x4   |
| XD-B20a  |            | x1         |   | XD-B57  |          | x2   |
| XD-A20b  | •          | x2         |   | XD-B58  | 6        | x2   |
| XD-A21   | 1          | x1         |   | XD-B59  |          | x4   |
| XD-A22   |            | x1         |   |         |          |      |
| XD-A22a  | ]          | x2         |   |         |          |      |
| XD-B23   | •          | <b>x4</b>  |   |         |          |      |
| XD-B24   |            | x1         |   |         |          |      |
| VA-G15   |            | x2         |   |         |          |      |
| VA-G14AL |            | <u>x1</u>  |   |         |          |      |
| VA-G14AR |            | x1         |   |         |          |      |
| XD-B27   | L          | x1         |   |         |          |      |
| XD-B30   |            | <b>x</b> 3 |   |         |          |      |
| XD-A31   |            | x4         |   |         |          |      |
| XD-B32   |            | x2         |   |         |          |      |
| XD-B33   |            | x2         |   |         |          |      |
| XD-B34a  |            | x1         |   |         |          |      |
| XD-B34b  |            | x2         |   |         |          |      |
| XD-A35   |            | x2         |   |         |          |      |
| XD-B36   | (IIIIIIII) | x2         |   |         |          |      |
| XD-A37   | William    | x2         |   |         |          |      |