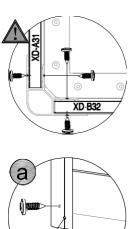

| REF      | IMAGE      | QTY        |   | REF     | IMAGE    | QTY  |
|----------|------------|------------|---|---------|----------|------|
| XD-B1    |            | x1         | 1 | XD-A38L |          | x1   |
| XD-A2    | 1          | x2         | 1 | XD-A38R |          | x1   |
| XD-B3L   |            | x1         | 1 | XD-1    |          | х4   |
| XD-B3R   |            | x1         | 1 | XD-2    |          | x4   |
| XD-B4    |            | x1         | 1 | XD-3    |          | x2   |
| XD-A5L   |            | x1         | 1 | XD-5    |          | x1   |
| XD-A5R   | 1.         | x1         | 1 | XD-6    |          | x4   |
| XD-A6L   | <u> </u>   | x1         | 1 | XD-7    |          | x1   |
| XD-A6R   |            | x1         | 1 | XD-8    | 45       | x1   |
| XD-A7    |            | x2         | 1 | XD-9    | <b>₽</b> | x4   |
| XD-A8L   |            | x1         | ] | XD-10a  |          | x1   |
| XD-A8R   |            | x1         |   | VA-43   |          | x2   |
| XD-A9    |            | x1         | ] | PA01    | <b>a</b> | х3   |
| XD-A10   |            | x1         |   | M-23    | 000      | x2   |
| XD-A11   | <b></b>    | x1         |   | CN-A33  |          | x2   |
| XD-B12   |            | x1         |   | XD-B50  | ()mm>    | x274 |
| XD-A13   |            | х4         |   | XD-B51  | ()mmm>   | х3   |
| XD-B16   |            | x1         |   | XD-B52  | ()••••   | x2   |
| XD-B17   |            | x1         |   | XD-B53  | (H)      | x16  |
| XD-A18   | l l-n      | x2         |   | XD-B54  |          | x16  |
| XD-B19   |            | <b>x</b> 1 |   | XD-B55  |          | x12  |
| XD-B20   |            | x2         |   | XD-B56  | <b>6</b> | x4   |
| XD-B20a  |            | x1         |   | XD-B57  |          | x2   |
| XD-A20b  | •          | x2         |   | XD-B58  | 6        | x2   |
| XD-A21   | 1          | x1         |   | XD-B59  |          | x4   |
| XD-A22   |            | x1         |   |         |          |      |
| XD-A22a  | ]          | x2         |   |         |          |      |
| XD-B23   | •          | <b>x4</b>  |   |         |          |      |
| XD-B24   |            | x1         |   |         |          |      |
| VA-G15   |            | x2         |   |         |          |      |
| VA-G14AL |            | <u>x1</u>  |   |         |          |      |
| VA-G14AR |            | x1         |   |         |          |      |
| XD-B27   | L          | x1         |   |         |          |      |
| XD-B30   |            | <b>x</b> 3 |   |         |          |      |
| XD-A31   |            | x4         |   |         |          |      |
| XD-B32   |            | x2         |   |         |          |      |
| XD-B33   |            | x2         |   |         |          |      |
| XD-B34a  |            | x1         |   |         |          |      |
| XD-B34b  |            | x2         |   |         |          |      |
| XD-A35   |            | x2         |   |         |          |      |
| XD-B36   | (IIIIIIII) | x2         |   |         |          |      |
| XD-A37   | William    | x2         |   |         |          |      |