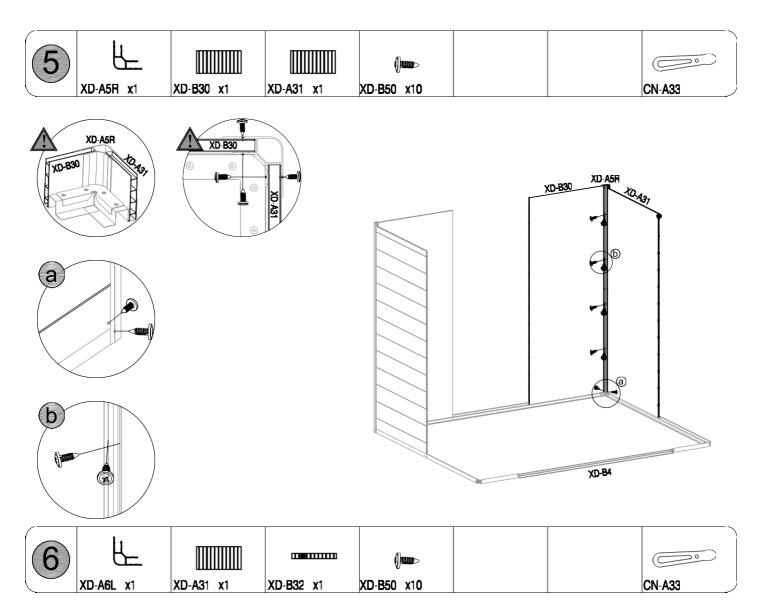

| REF      | IMAGE      | QTY        |   | REF     | IMAGE    | QTY  |
|----------|------------|------------|---|---------|----------|------|
| XD-B1    |            | x1         | 1 | XD-A38L |          | x1   |
| XD-A2    | 1          | x2         | 1 | XD-A38R |          | x1   |
| XD-B3L   |            | x1         | 1 | XD-1    |          | х4   |
| XD-B3R   |            | x1         | 1 | XD-2    |          | x4   |
| XD-B4    |            | x1         | 1 | XD-3    |          | x2   |
| XD-A5L   |            | x1         | 1 | XD-5    |          | x1   |
| XD-A5R   | 1.         | x1         | 1 | XD-6    |          | x4   |
| XD-A6L   | <u> </u>   | x1         | 1 | XD-7    |          | x1   |
| XD-A6R   |            | x1         | 1 | XD-8    | 45       | x1   |
| XD-A7    |            | x2         | 1 | XD-9    | <b>₽</b> | x4   |
| XD-A8L   |            | x1         | ] | XD-10a  |          | x1   |
| XD-A8R   |            | x1         |   | VA-43   |          | x2   |
| XD-A9    |            | x1         | ] | PA01    | <b>a</b> | х3   |
| XD-A10   |            | x1         |   | M-23    | 000      | x2   |
| XD-A11   | <b></b>    | x1         |   | CN-A33  |          | x2   |
| XD-B12   |            | x1         |   | XD-B50  | ()mm>    | x274 |
| XD-A13   |            | х4         |   | XD-B51  | ()mmm>   | х3   |
| XD-B16   |            | x1         |   | XD-B52  | ()••••   | x2   |
| XD-B17   |            | x1         |   | XD-B53  | (H)      | x16  |
| XD-A18   | l l-n      | x2         |   | XD-B54  |          | x16  |
| XD-B19   |            | <b>x</b> 1 |   | XD-B55  |          | x12  |
| XD-B20   |            | x2         |   | XD-B56  | <b>6</b> | x4   |
| XD-B20a  |            | x1         |   | XD-B57  |          | x2   |
| XD-A20b  | •          | x2         |   | XD-B58  | 6        | x2   |
| XD-A21   | 1          | x1         |   | XD-B59  |          | x4   |
| XD-A22   |            | x1         |   |         |          |      |
| XD-A22a  | ]          | x2         |   |         |          |      |
| XD-B23   | •          | <b>x4</b>  |   |         |          |      |
| XD-B24   |            | x1         |   |         |          |      |
| VA-G15   |            | x2         |   |         |          |      |
| VA-G14AL |            | <u>x1</u>  |   |         |          |      |
| VA-G14AR |            | x1         |   |         |          |      |
| XD-B27   | L          | x1         |   |         |          |      |
| XD-B30   |            | <b>x</b> 3 |   |         |          |      |
| XD-A31   |            | x4         |   |         |          |      |
| XD-B32   |            | x2         |   |         |          |      |
| XD-B33   |            | x2         |   |         |          |      |
| XD-B34a  |            | x1         |   |         |          |      |
| XD-B34b  |            | x2         |   |         |          |      |
| XD-A35   |            | x2         |   |         |          |      |
| XD-B36   | (IIIIIIII) | x2         |   |         |          |      |
| XD-A37   | William    | x2         |   |         |          |      |