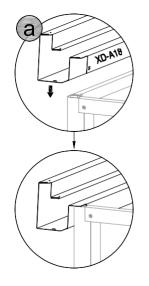

| REF      | IMAGE      | QTY        |   | REF     | IMAGE    | QTY  |
|----------|------------|------------|---|---------|----------|------|
| XD-B1    |            | x1         | 1 | XD-A38L |          | x1   |
| XD-A2    | 1          | x2         | 1 | XD-A38R |          | x1   |
| XD-B3L   |            | x1         | 1 | XD-1    |          | х4   |
| XD-B3R   |            | x1         | 1 | XD-2    |          | x4   |
| XD-B4    |            | x1         | 1 | XD-3    |          | x2   |
| XD-A5L   |            | x1         | 1 | XD-5    |          | x1   |
| XD-A5R   | 1.         | x1         | 1 | XD-6    |          | x4   |
| XD-A6L   | <u> </u>   | x1         | 1 | XD-7    |          | x1   |
| XD-A6R   |            | x1         | 1 | XD-8    | 45       | x1   |
| XD-A7    |            | x2         | 1 | XD-9    | <b>₽</b> | x4   |
| XD-A8L   |            | x1         | ] | XD-10a  |          | x1   |
| XD-A8R   |            | x1         |   | VA-43   |          | x2   |
| XD-A9    |            | x1         | ] | PA01    | <b>a</b> | х3   |
| XD-A10   |            | x1         |   | M-23    | 000      | x2   |
| XD-A11   | <b></b>    | x1         |   | CN-A33  |          | x2   |
| XD-B12   |            | x1         |   | XD-B50  | ()mm>    | x274 |
| XD-A13   |            | х4         |   | XD-B51  | ()mmm>   | х3   |
| XD-B16   |            | x1         |   | XD-B52  | ()••••   | x2   |
| XD-B17   |            | x1         |   | XD-B53  | (H)      | x16  |
| XD-A18   | l l-n      | x2         |   | XD-B54  |          | x16  |
| XD-B19   |            | <b>x</b> 1 |   | XD-B55  |          | x12  |
| XD-B20   |            | x2         |   | XD-B56  | <b>6</b> | x4   |
| XD-B20a  |            | x1         |   | XD-B57  |          | x2   |
| XD-A20b  | •          | x2         |   | XD-B58  | 6        | x2   |
| XD-A21   | 1          | x1         |   | XD-B59  |          | x4   |
| XD-A22   |            | x1         |   |         |          |      |
| XD-A22a  | ]          | x2         |   |         |          |      |
| XD-B23   | •          | <b>x4</b>  |   |         |          |      |
| XD-B24   |            | x1         |   |         |          |      |
| VA-G15   |            | x2         |   |         |          |      |
| VA-G14AL |            | <u>x1</u>  |   |         |          |      |
| VA-G14AR |            | x1         |   |         |          |      |
| XD-B27   | L          | x1         |   |         |          |      |
| XD-B30   |            | <b>x</b> 3 |   |         |          |      |
| XD-A31   |            | x4         |   |         |          |      |
| XD-B32   |            | x2         |   |         |          |      |
| XD-B33   |            | x2         |   |         |          |      |
| XD-B34a  |            | x1         |   |         |          |      |
| XD-B34b  |            | x2         |   |         |          |      |
| XD-A35   |            | x2         |   |         |          |      |
| XD-B36   | (IIIIIIII) | x2         |   |         |          |      |
| XD-A37   | William    | x2         |   |         |          |      |