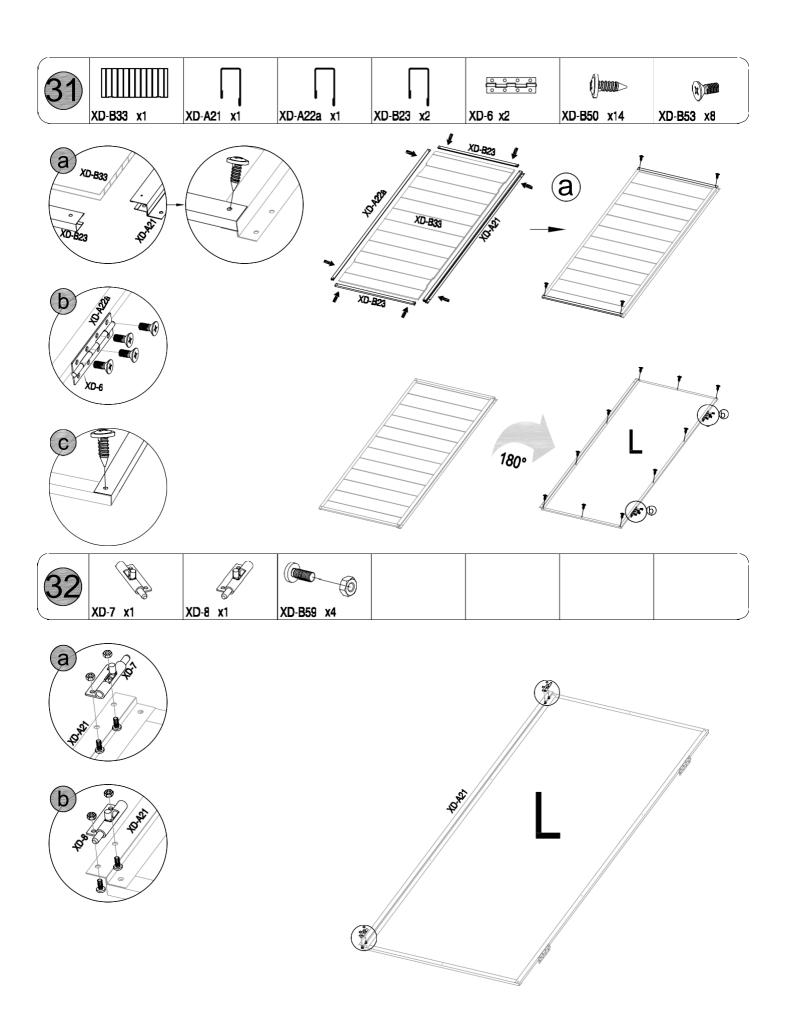

| REF      | IMAGE      | QTY        |   | REF     | IMAGE    | QTY  |
|----------|------------|------------|---|---------|----------|------|
| XD-B1    |            | x1         | 1 | XD-A38L |          | x1   |
| XD-A2    | 1          | x2         | 1 | XD-A38R |          | x1   |
| XD-B3L   |            | x1         | 1 | XD-1    |          | х4   |
| XD-B3R   |            | x1         | 1 | XD-2    |          | x4   |
| XD-B4    |            | x1         | 1 | XD-3    |          | x2   |
| XD-A5L   |            | x1         | 1 | XD-5    |          | x1   |
| XD-A5R   | 1.         | x1         | 1 | XD-6    |          | x4   |
| XD-A6L   | <u> </u>   | x1         | 1 | XD-7    |          | x1   |
| XD-A6R   |            | x1         | 1 | XD-8    | 45       | x1   |
| XD-A7    |            | x2         | 1 | XD-9    | <b>₽</b> | x4   |
| XD-A8L   |            | x1         | ] | XD-10a  |          | x1   |
| XD-A8R   |            | x1         |   | VA-43   |          | x2   |
| XD-A9    |            | x1         | ] | PA01    | <b>a</b> | х3   |
| XD-A10   |            | x1         |   | M-23    | 000      | x2   |
| XD-A11   | <b></b>    | x1         |   | CN-A33  |          | x2   |
| XD-B12   |            | x1         |   | XD-B50  | ()mm>    | x274 |
| XD-A13   |            | х4         |   | XD-B51  | ()mmm>   | х3   |
| XD-B16   |            | x1         |   | XD-B52  | ()••••   | x2   |
| XD-B17   |            | x1         |   | XD-B53  | (H)      | x16  |
| XD-A18   | l l-n      | x2         |   | XD-B54  |          | x16  |
| XD-B19   |            | <b>x</b> 1 |   | XD-B55  |          | x12  |
| XD-B20   |            | x2         |   | XD-B56  | <b>6</b> | x4   |
| XD-B20a  |            | x1         |   | XD-B57  |          | x2   |
| XD-A20b  | •          | x2         |   | XD-B58  | 6        | x2   |
| XD-A21   | 1          | x1         |   | XD-B59  |          | x4   |
| XD-A22   |            | x1         |   |         |          |      |
| XD-A22a  | ]          | x2         |   |         |          |      |
| XD-B23   | •          | <b>x4</b>  |   |         |          |      |
| XD-B24   |            | x1         |   |         |          |      |
| VA-G15   |            | x2         |   |         |          |      |
| VA-G14AL |            | <u>x1</u>  |   |         |          |      |
| VA-G14AR |            | x1         |   |         |          |      |
| XD-B27   | L          | x1         |   |         |          |      |
| XD-B30   |            | <b>x</b> 3 |   |         |          |      |
| XD-A31   |            | x4         |   |         |          |      |
| XD-B32   |            | x2         |   |         |          |      |
| XD-B33   |            | x2         |   |         |          |      |
| XD-B34a  |            | x1         |   |         |          |      |
| XD-B34b  |            | x2         |   |         |          |      |
| XD-A35   |            | x2         |   |         |          |      |
| XD-B36   | (IIIIIIII) | x2         |   |         |          |      |
| XD-A37   | William    | x2         |   |         |          |      |