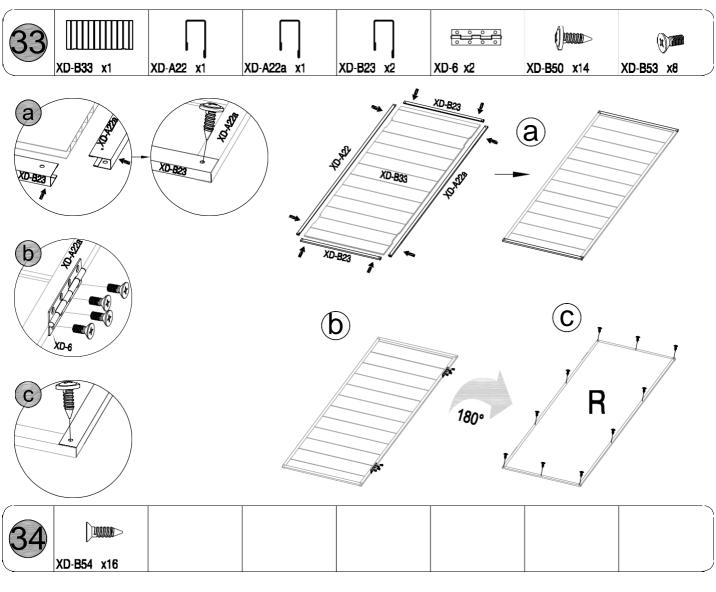

| REF      | IMAGE      | QTY        |   | REF     | IMAGE    | QTY  |
|----------|------------|------------|---|---------|----------|------|
| XD-B1    |            | x1         | 1 | XD-A38L |          | x1   |
| XD-A2    | 1          | x2         | 1 | XD-A38R |          | x1   |
| XD-B3L   |            | x1         | 1 | XD-1    |          | х4   |
| XD-B3R   |            | x1         | 1 | XD-2    |          | x4   |
| XD-B4    |            | x1         | 1 | XD-3    |          | x2   |
| XD-A5L   |            | x1         | 1 | XD-5    |          | x1   |
| XD-A5R   | 1.         | x1         | 1 | XD-6    |          | x4   |
| XD-A6L   | <u> </u>   | x1         | 1 | XD-7    |          | x1   |
| XD-A6R   |            | x1         | 1 | XD-8    | 45       | x1   |
| XD-A7    |            | x2         | 1 | XD-9    | <b>₽</b> | x4   |
| XD-A8L   |            | x1         | ] | XD-10a  |          | x1   |
| XD-A8R   |            | x1         |   | VA-43   |          | x2   |
| XD-A9    |            | x1         | ] | PA01    | <b>a</b> | х3   |
| XD-A10   |            | x1         |   | M-23    | 000      | x2   |
| XD-A11   | <b></b>    | x1         |   | CN-A33  |          | x2   |
| XD-B12   |            | x1         |   | XD-B50  | ()mm>    | x274 |
| XD-A13   |            | х4         |   | XD-B51  | ()mmm>   | х3   |
| XD-B16   |            | x1         |   | XD-B52  | ()••••   | x2   |
| XD-B17   |            | x1         |   | XD-B53  | (H)      | x16  |
| XD-A18   | l l-n      | x2         |   | XD-B54  |          | x16  |
| XD-B19   |            | <b>x</b> 1 |   | XD-B55  |          | x12  |
| XD-B20   |            | x2         |   | XD-B56  | <b>6</b> | x4   |
| XD-B20a  |            | x1         |   | XD-B57  |          | x2   |
| XD-A20b  | •          | x2         |   | XD-B58  | 6        | x2   |
| XD-A21   | 1          | x1         |   | XD-B59  |          | x4   |
| XD-A22   |            | x1         |   |         |          |      |
| XD-A22a  | ]          | x2         |   |         |          |      |
| XD-B23   | •          | <b>x4</b>  |   |         |          |      |
| XD-B24   |            | x1         |   |         |          |      |
| VA-G15   |            | x2         |   |         |          |      |
| VA-G14AL |            | <u>x1</u>  |   |         |          |      |
| VA-G14AR |            | x1         |   |         |          |      |
| XD-B27   | L          | x1         |   |         |          |      |
| XD-B30   |            | <b>x</b> 3 |   |         |          |      |
| XD-A31   |            | x4         |   |         |          |      |
| XD-B32   |            | x2         |   |         |          |      |
| XD-B33   |            | x2         |   |         |          |      |
| XD-B34a  |            | x1         |   |         |          |      |
| XD-B34b  |            | x2         |   |         |          |      |
| XD-A35   |            | x2         |   |         |          |      |
| XD-B36   | (IIIIIIII) | x2         |   |         |          |      |
| XD-A37   | William    | x2         |   |         |          |      |