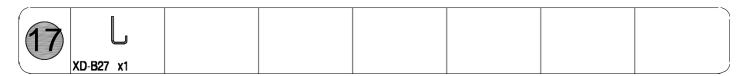

| REF      | IMAGE      | QTY        |   | REF     | IMAGE    | QTY  |
|----------|------------|------------|---|---------|----------|------|
| XD-B1    |            | x1         | 1 | XD-A38L |          | x1   |
| XD-A2    | 1          | x2         | 1 | XD-A38R |          | x1   |
| XD-B3L   |            | x1         | 1 | XD-1    |          | х4   |
| XD-B3R   |            | x1         | 1 | XD-2    |          | x4   |
| XD-B4    |            | x1         | 1 | XD-3    |          | x2   |
| XD-A5L   |            | x1         | 1 | XD-5    |          | x1   |
| XD-A5R   | 1.         | x1         | 1 | XD-6    |          | x4   |
| XD-A6L   | <u> </u>   | x1         | 1 | XD-7    |          | x1   |
| XD-A6R   |            | x1         | 1 | XD-8    | 45       | x1   |
| XD-A7    |            | x2         | 1 | XD-9    | <b>₽</b> | x4   |
| XD-A8L   |            | x1         | ] | XD-10a  |          | x1   |
| XD-A8R   |            | x1         |   | VA-43   |          | x2   |
| XD-A9    |            | x1         | ] | PA01    | <b>a</b> | х3   |
| XD-A10   |            | x1         |   | M-23    | 000      | x2   |
| XD-A11   | <b></b>    | x1         |   | CN-A33  |          | x2   |
| XD-B12   |            | x1         |   | XD-B50  | ()mm>    | x274 |
| XD-A13   |            | х4         |   | XD-B51  | ()mmm>   | х3   |
| XD-B16   |            | x1         |   | XD-B52  | ()••••   | x2   |
| XD-B17   |            | x1         |   | XD-B53  | (H)      | x16  |
| XD-A18   | l l-n      | x2         |   | XD-B54  |          | x16  |
| XD-B19   |            | <b>x</b> 1 |   | XD-B55  |          | x12  |
| XD-B20   |            | x2         |   | XD-B56  | <b>6</b> | x4   |
| XD-B20a  |            | x1         |   | XD-B57  |          | x2   |
| XD-A20b  | •          | x2         |   | XD-B58  | 6        | x2   |
| XD-A21   | 1          | x1         |   | XD-B59  |          | x4   |
| XD-A22   |            | x1         |   |         |          |      |
| XD-A22a  | ]          | x2         |   |         |          |      |
| XD-B23   | •          | <b>x4</b>  |   |         |          |      |
| XD-B24   |            | x1         |   |         |          |      |
| VA-G15   |            | x2         |   |         |          |      |
| VA-G14AL |            | <u>x1</u>  |   |         |          |      |
| VA-G14AR |            | x1         |   |         |          |      |
| XD-B27   | L          | x1         |   |         |          |      |
| XD-B30   |            | <b>x</b> 3 |   |         |          |      |
| XD-A31   |            | x4         |   |         |          |      |
| XD-B32   |            | x2         |   |         |          |      |
| XD-B33   |            | x2         |   |         |          |      |
| XD-B34a  |            | x1         |   |         |          |      |
| XD-B34b  |            | x2         |   |         |          |      |
| XD-A35   |            | x2         |   |         |          |      |
| XD-B36   | (IIIIIIII) | x2         |   |         |          |      |
| XD-A37   | William    | x2         |   |         |          |      |