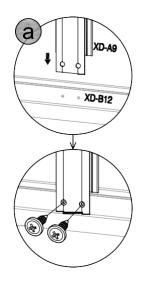

|      | <del></del> |           |  |  |   |
|------|-------------|-----------|--|--|---|
| (18) |             | ())       |  |  |   |
|      |             |           |  |  |   |
|      | XD-A9 x1    | XD-B50 x2 |  |  | / |