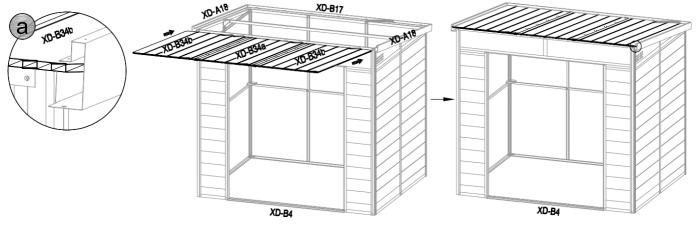

| REF      | IMAGE      | QTY        |   | REF     | IMAGE    | QTY  |
|----------|------------|------------|---|---------|----------|------|
| XD-B1    |            | x1         | 1 | XD-A38L |          | x1   |
| XD-A2    | 1          | x2         | 1 | XD-A38R |          | x1   |
| XD-B3L   |            | x1         | 1 | XD-1    |          | х4   |
| XD-B3R   |            | x1         | 1 | XD-2    |          | x4   |
| XD-B4    |            | x1         | 1 | XD-3    |          | x2   |
| XD-A5L   |            | x1         | 1 | XD-5    |          | x1   |
| XD-A5R   | 1.         | x1         | 1 | XD-6    |          | x4   |
| XD-A6L   | <u> </u>   | x1         | 1 | XD-7    |          | x1   |
| XD-A6R   |            | x1         | 1 | XD-8    | 45       | x1   |
| XD-A7    |            | x2         | 1 | XD-9    | <b>₽</b> | x4   |
| XD-A8L   |            | x1         | ] | XD-10a  |          | x1   |
| XD-A8R   |            | x1         |   | VA-43   |          | x2   |
| XD-A9    |            | x1         | ] | PA01    | <b>a</b> | х3   |
| XD-A10   |            | x1         |   | M-23    | 000      | x2   |
| XD-A11   | <b></b>    | x1         |   | CN-A33  |          | x2   |
| XD-B12   |            | x1         |   | XD-B50  | ()mm>    | x274 |
| XD-A13   |            | х4         |   | XD-B51  | ()mmm>   | х3   |
| XD-B16   |            | x1         |   | XD-B52  | ()••••   | x2   |
| XD-B17   |            | x1         |   | XD-B53  | (H)      | x16  |
| XD-A18   | l l-n      | x2         |   | XD-B54  |          | x16  |
| XD-B19   |            | <b>x</b> 1 |   | XD-B55  |          | x12  |
| XD-B20   |            | x2         |   | XD-B56  | <b>6</b> | x4   |
| XD-B20a  |            | x1         |   | XD-B57  |          | x2   |
| XD-A20b  | •          | x2         |   | XD-B58  | 6        | x2   |
| XD-A21   | 1          | x1         |   | XD-B59  |          | x4   |
| XD-A22   |            | x1         |   |         |          |      |
| XD-A22a  | ]          | x2         |   |         |          |      |
| XD-B23   | •          | <b>x4</b>  |   |         |          |      |
| XD-B24   |            | x1         |   |         |          |      |
| VA-G15   |            | x2         |   |         |          |      |
| VA-G14AL |            | <u>x1</u>  |   |         |          |      |
| VA-G14AR |            | x1         |   |         |          |      |
| XD-B27   | L          | x1         |   |         |          |      |
| XD-B30   |            | <b>x</b> 3 |   |         |          |      |
| XD-A31   |            | x4         |   |         |          |      |
| XD-B32   |            | x2         |   |         |          |      |
| XD-B33   |            | x2         |   |         |          |      |
| XD-B34a  |            | x1         |   |         |          |      |
| XD-B34b  |            | x2         |   |         |          |      |
| XD-A35   |            | x2         |   |         |          |      |
| XD-B36   | (IIIIIIII) | x2         |   |         |          |      |
| XD-A37   | William    | x2         |   |         |          |      |