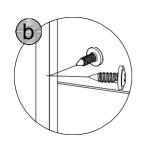

| REF      | IMAGE      | QTY        |   | REF     | IMAGE    | QTY  |
|----------|------------|------------|---|---------|----------|------|
| XD-B1    |            | x1         | 1 | XD-A38L |          | x1   |
| XD-A2    | 1          | x2         | 1 | XD-A38R |          | x1   |
| XD-B3L   |            | x1         | 1 | XD-1    |          | х4   |
| XD-B3R   |            | x1         | 1 | XD-2    |          | x4   |
| XD-B4    |            | x1         | 1 | XD-3    |          | x2   |
| XD-A5L   |            | x1         | 1 | XD-5    |          | x1   |
| XD-A5R   | 1.         | x1         | 1 | XD-6    |          | x4   |
| XD-A6L   | <u> </u>   | x1         | 1 | XD-7    |          | x1   |
| XD-A6R   |            | x1         | 1 | XD-8    | 45       | x1   |
| XD-A7    |            | x2         | 1 | XD-9    | <b>₽</b> | x4   |
| XD-A8L   |            | x1         | ] | XD-10a  |          | x1   |
| XD-A8R   |            | x1         |   | VA-43   |          | x2   |
| XD-A9    |            | x1         | ] | PA01    | <b>a</b> | х3   |
| XD-A10   |            | x1         |   | M-23    | 000      | x2   |
| XD-A11   | <b></b>    | x1         |   | CN-A33  |          | x2   |
| XD-B12   |            | x1         |   | XD-B50  | ()mm>    | x274 |
| XD-A13   |            | х4         |   | XD-B51  | ()mmm>   | х3   |
| XD-B16   |            | x1         |   | XD-B52  | ()••••   | x2   |
| XD-B17   |            | x1         |   | XD-B53  | (H)      | x16  |
| XD-A18   | l l-n      | x2         |   | XD-B54  |          | x16  |
| XD-B19   |            | <b>x</b> 1 |   | XD-B55  |          | x12  |
| XD-B20   |            | x2         |   | XD-B56  | <b>6</b> | x4   |
| XD-B20a  |            | x1         |   | XD-B57  |          | x2   |
| XD-A20b  | •          | x2         |   | XD-B58  | 6        | x2   |
| XD-A21   | 1          | x1         |   | XD-B59  |          | x4   |
| XD-A22   |            | x1         |   |         |          |      |
| XD-A22a  | ]          | x2         |   |         |          |      |
| XD-B23   | •          | <b>x4</b>  |   |         |          |      |
| XD-B24   |            | x1         |   |         |          |      |
| VA-G15   |            | x2         |   |         |          |      |
| VA-G14AL |            | <u>x1</u>  |   |         |          |      |
| VA-G14AR |            | x1         |   |         |          |      |
| XD-B27   | L          | x1         |   |         |          |      |
| XD-B30   |            | <b>x</b> 3 |   |         |          |      |
| XD-A31   |            | x4         |   |         |          |      |
| XD-B32   |            | x2         |   |         |          |      |
| XD-B33   |            | x2         |   |         |          |      |
| XD-B34a  |            | x1         |   |         |          |      |
| XD-B34b  |            | x2         |   |         |          |      |
| XD-A35   |            | x2         |   |         |          |      |
| XD-B36   | (IIIIIIII) | x2         |   |         |          |      |
| XD-A37   | William    | x2         |   |         |          |      |