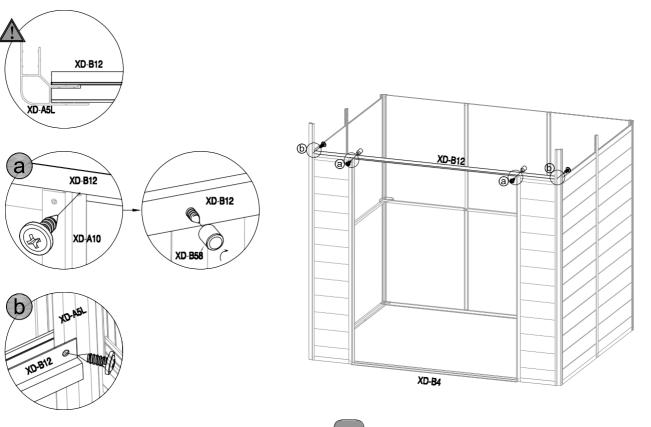

| REF      | IMAGE      | QTY        |   | REF     | IMAGE    | QTY  |
|----------|------------|------------|---|---------|----------|------|
| XD-B1    |            | x1         | 1 | XD-A38L |          | x1   |
| XD-A2    | 1          | x2         | 1 | XD-A38R |          | x1   |
| XD-B3L   |            | x1         | 1 | XD-1    |          | х4   |
| XD-B3R   |            | x1         | 1 | XD-2    |          | x4   |
| XD-B4    |            | x1         | 1 | XD-3    |          | x2   |
| XD-A5L   |            | x1         | 1 | XD-5    |          | x1   |
| XD-A5R   | 1.         | x1         | 1 | XD-6    |          | x4   |
| XD-A6L   | <u> </u>   | x1         | 1 | XD-7    |          | x1   |
| XD-A6R   |            | x1         | 1 | XD-8    | 45       | x1   |
| XD-A7    |            | x2         | 1 | XD-9    | <b>₽</b> | x4   |
| XD-A8L   |            | x1         | ] | XD-10a  |          | x1   |
| XD-A8R   |            | x1         |   | VA-43   |          | x2   |
| XD-A9    |            | x1         | ] | PA01    | <b>a</b> | х3   |
| XD-A10   |            | x1         |   | M-23    | 000      | x2   |
| XD-A11   | <b></b>    | x1         |   | CN-A33  |          | x2   |
| XD-B12   |            | x1         |   | XD-B50  | ()mm>    | x274 |
| XD-A13   |            | х4         |   | XD-B51  | ()mmm>   | х3   |
| XD-B16   |            | x1         |   | XD-B52  | ()••••   | x2   |
| XD-B17   |            | x1         |   | XD-B53  | (H)      | x16  |
| XD-A18   | l l-n      | x2         |   | XD-B54  |          | x16  |
| XD-B19   |            | <b>x</b> 1 |   | XD-B55  |          | x12  |
| XD-B20   |            | x2         |   | XD-B56  | <b>6</b> | x4   |
| XD-B20a  |            | x1         |   | XD-B57  |          | x2   |
| XD-A20b  | •          | x2         |   | XD-B58  | 6        | x2   |
| XD-A21   | 1          | x1         |   | XD-B59  |          | x4   |
| XD-A22   |            | x1         |   |         |          |      |
| XD-A22a  | ]          | x2         |   |         |          |      |
| XD-B23   | •          | <b>x4</b>  |   |         |          |      |
| XD-B24   |            | x1         |   |         |          |      |
| VA-G15   |            | x2         |   |         |          |      |
| VA-G14AL |            | <u>x1</u>  |   |         |          |      |
| VA-G14AR |            | x1         |   |         |          |      |
| XD-B27   | L          | x1         |   |         |          |      |
| XD-B30   |            | <b>x</b> 3 |   |         |          |      |
| XD-A31   |            | x4         |   |         |          |      |
| XD-B32   |            | x2         |   |         |          |      |
| XD-B33   |            | x2         |   |         |          |      |
| XD-B34a  |            | x1         |   |         |          |      |
| XD-B34b  |            | x2         |   |         |          |      |
| XD-A35   |            | x2         |   |         |          |      |
| XD-B36   | (IIIIIIII) | x2         |   |         |          |      |
| XD-A37   | William    | x2         |   |         |          |      |