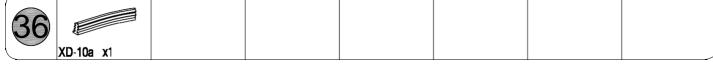

| REF      | IMAGE      | QTY        |   | REF     | IMAGE    | QTY  |
|----------|------------|------------|---|---------|----------|------|
| XD-B1    |            | x1         | 1 | XD-A38L |          | x1   |
| XD-A2    | 1          | x2         | 1 | XD-A38R |          | x1   |
| XD-B3L   |            | x1         | 1 | XD-1    |          | х4   |
| XD-B3R   |            | x1         | 1 | XD-2    |          | x4   |
| XD-B4    |            | x1         | 1 | XD-3    |          | x2   |
| XD-A5L   |            | x1         | 1 | XD-5    |          | x1   |
| XD-A5R   | 1.         | x1         | 1 | XD-6    |          | x4   |
| XD-A6L   | <u> </u>   | x1         | 1 | XD-7    |          | x1   |
| XD-A6R   |            | x1         | 1 | XD-8    | 45       | x1   |
| XD-A7    |            | x2         | 1 | XD-9    | <b>₽</b> | x4   |
| XD-A8L   |            | x1         | ] | XD-10a  |          | x1   |
| XD-A8R   |            | x1         |   | VA-43   |          | x2   |
| XD-A9    |            | x1         | ] | PA01    | <b>a</b> | х3   |
| XD-A10   |            | x1         |   | M-23    | 000      | x2   |
| XD-A11   | <b></b>    | x1         |   | CN-A33  |          | x2   |
| XD-B12   |            | x1         |   | XD-B50  | ()mm>    | x274 |
| XD-A13   |            | х4         |   | XD-B51  | ()mmm>   | х3   |
| XD-B16   |            | x1         |   | XD-B52  | ()••••   | x2   |
| XD-B17   |            | x1         |   | XD-B53  | (H)      | x16  |
| XD-A18   | l l-n      | x2         |   | XD-B54  |          | x16  |
| XD-B19   |            | <b>x</b> 1 |   | XD-B55  |          | x12  |
| XD-B20   |            | x2         |   | XD-B56  | <b>6</b> | x4   |
| XD-B20a  |            | x1         |   | XD-B57  |          | x2   |
| XD-A20b  | •          | x2         |   | XD-B58  | 6        | x2   |
| XD-A21   | 1          | x1         |   | XD-B59  |          | x4   |
| XD-A22   |            | x1         |   |         |          |      |
| XD-A22a  | ]          | x2         |   |         |          |      |
| XD-B23   | •          | <b>x4</b>  |   |         |          |      |
| XD-B24   |            | x1         |   |         |          |      |
| VA-G15   |            | x2         |   |         |          |      |
| VA-G14AL |            | <u>x1</u>  |   |         |          |      |
| VA-G14AR |            | x1         |   |         |          |      |
| XD-B27   | L          | x1         |   |         |          |      |
| XD-B30   |            | <b>x</b> 3 |   |         |          |      |
| XD-A31   |            | x4         |   |         |          |      |
| XD-B32   |            | x2         |   |         |          |      |
| XD-B33   |            | x2         |   |         |          |      |
| XD-B34a  |            | x1         |   |         |          |      |
| XD-B34b  |            | x2         |   |         |          |      |
| XD-A35   |            | x2         |   |         |          |      |
| XD-B36   | (IIIIIIII) | x2         |   |         |          |      |
| XD-A37   | William    | x2         |   |         |          |      |