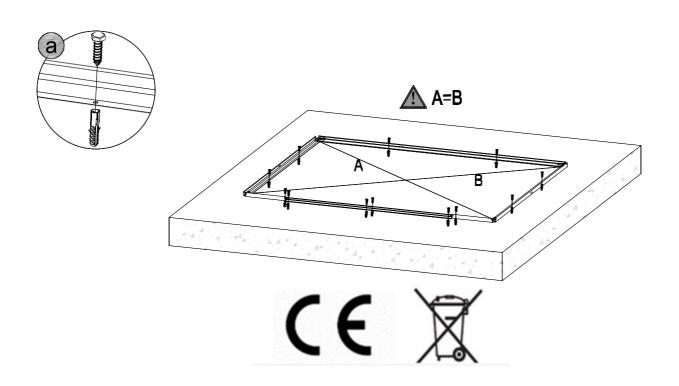

## Safety Information and General Warnings

- Read these instructions thoroughly before beginning the assembly of the shed.
- 2. Ensure that all parts are present before starting assembly.
- 3. The shed is intended for storage purposes only.
- 4. A minimum of two people is required for assembly.
- 5. Assemble the shed in dry, calm conditions. Do not assemble in windy conditions. Keep the doors closed and locked when the shed is not in use to prevent wind damage.
- 6. Always wear work gloves, safety glasses, and long sleeves when assembling or servicing your shed.
- 7. It is highly recommended that you secure the shed to a wooden or concrete base.
- 8. Regularly remove fallen leaves from the roof to prevent decay and staining. Promptly clear snow build up, as excessive snow on the roof may damage the shed and make it unsafe to enter.
- Do not store hot objects, such as recently used grills, torches, or volatile chemicals, in the shed.
   Avoid using a lawn mower or mechanical strimmer near the shed.