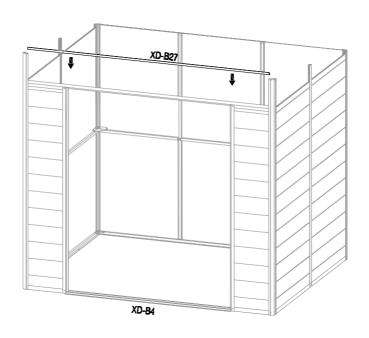

| REF      | IMAGE      | QTY        |   | REF     | IMAGE    | QTY  |
|----------|------------|------------|---|---------|----------|------|
| XD-B1    |            | x1         | 1 | XD-A38L |          | x1   |
| XD-A2    | 1          | x2         | 1 | XD-A38R |          | x1   |
| XD-B3L   |            | x1         | 1 | XD-1    |          | х4   |
| XD-B3R   |            | x1         | 1 | XD-2    |          | x4   |
| XD-B4    |            | x1         | 1 | XD-3    |          | x2   |
| XD-A5L   |            | x1         | 1 | XD-5    |          | x1   |
| XD-A5R   | 1.         | x1         | 1 | XD-6    |          | x4   |
| XD-A6L   | <u> </u>   | x1         | 1 | XD-7    |          | x1   |
| XD-A6R   |            | x1         | 1 | XD-8    | 45       | x1   |
| XD-A7    |            | x2         | 1 | XD-9    | <b>₽</b> | x4   |
| XD-A8L   |            | x1         | ] | XD-10a  |          | x1   |
| XD-A8R   |            | x1         |   | VA-43   |          | x2   |
| XD-A9    |            | x1         | ] | PA01    | <b>a</b> | х3   |
| XD-A10   |            | x1         |   | M-23    | 000      | x2   |
| XD-A11   | <b></b>    | x1         |   | CN-A33  |          | x2   |
| XD-B12   |            | x1         |   | XD-B50  | ()mm>    | x274 |
| XD-A13   |            | х4         |   | XD-B51  | ()mmm>   | х3   |
| XD-B16   |            | x1         |   | XD-B52  | ()••••   | x2   |
| XD-B17   |            | x1         |   | XD-B53  | (H)      | x16  |
| XD-A18   | l l-n      | x2         |   | XD-B54  |          | x16  |
| XD-B19   |            | <b>x</b> 1 |   | XD-B55  |          | x12  |
| XD-B20   |            | x2         |   | XD-B56  | <b>6</b> | x4   |
| XD-B20a  |            | x1         |   | XD-B57  |          | x2   |
| XD-A20b  | •          | x2         |   | XD-B58  | 6        | x2   |
| XD-A21   | 1          | x1         |   | XD-B59  |          | x4   |
| XD-A22   |            | x1         |   |         |          |      |
| XD-A22a  | ]          | x2         |   |         |          |      |
| XD-B23   | •          | <b>x4</b>  |   |         |          |      |
| XD-B24   |            | x1         |   |         |          |      |
| VA-G15   |            | x2         |   |         |          |      |
| VA-G14AL |            | <u>x1</u>  |   |         |          |      |
| VA-G14AR |            | x1         |   |         |          |      |
| XD-B27   | L          | x1         |   |         |          |      |
| XD-B30   |            | <b>x</b> 3 |   |         |          |      |
| XD-A31   |            | x4         |   |         |          |      |
| XD-B32   |            | x2         |   |         |          |      |
| XD-B33   |            | x2         |   |         |          |      |
| XD-B34a  |            | x1         |   |         |          |      |
| XD-B34b  |            | x2         |   |         |          |      |
| XD-A35   |            | x2         |   |         |          |      |
| XD-B36   | (IIIIIIII) | x2         |   |         |          |      |
| XD-A37   | William    | x2         |   |         |          |      |