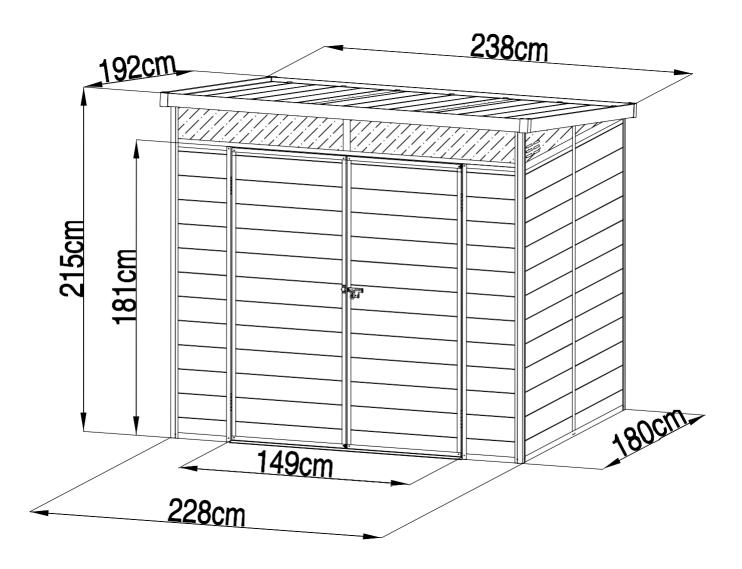

## Outdoor Plastic Shed – Cold Grey 23 x 215cm / 93 x 84 inches

Owner's Manual / Assembly Instructions