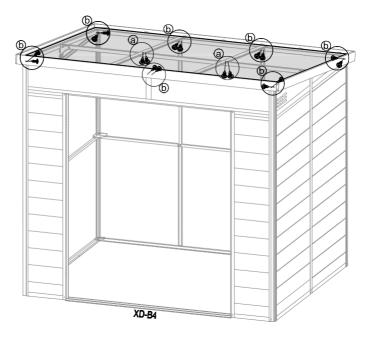

| 4 | ()<br>933335> |  |  |   |
|---|---------------|--|--|---|
|   | XD-B50 x10    |  |  | , |

XD-B4

| 14 |           |           |            |  |  |
|----|-----------|-----------|------------|--|--|
|    | XD-B24 x1 | VA-G15 x2 | XD-B50 x20 |  |  |