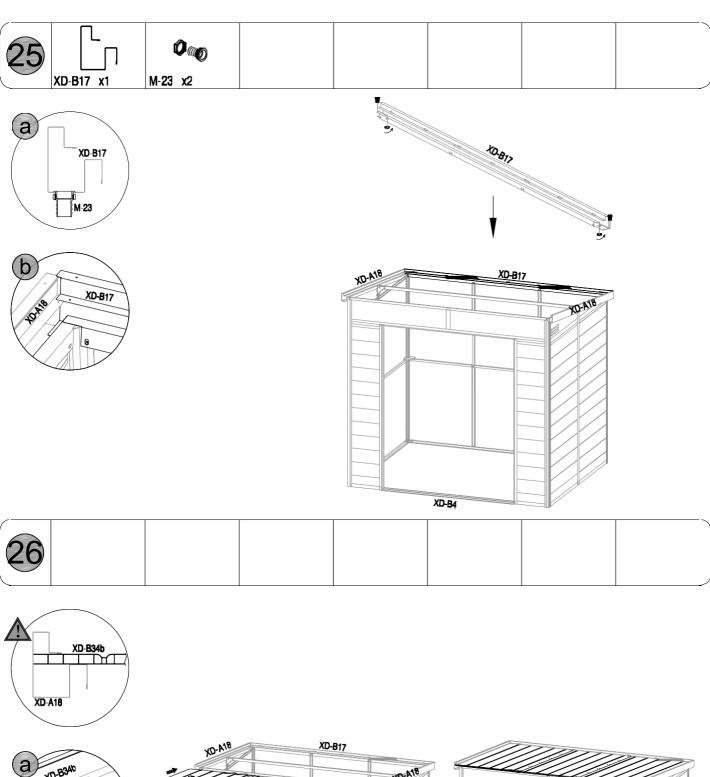

| REF      | IMAGE      | QTY        |   | REF     | IMAGE    | QTY  |
|----------|------------|------------|---|---------|----------|------|
| XD-B1    |            | x1         | 1 | XD-A38L |          | x1   |
| XD-A2    | 1          | x2         | 1 | XD-A38R |          | x1   |
| XD-B3L   |            | x1         | 1 | XD-1    |          | х4   |
| XD-B3R   |            | x1         | 1 | XD-2    |          | x4   |
| XD-B4    |            | x1         | 1 | XD-3    |          | x2   |
| XD-A5L   |            | x1         | 1 | XD-5    |          | x1   |
| XD-A5R   | 1.         | x1         | 1 | XD-6    |          | x4   |
| XD-A6L   | <u> </u>   | x1         | 1 | XD-7    |          | x1   |
| XD-A6R   |            | x1         | 1 | XD-8    | 45       | x1   |
| XD-A7    |            | x2         | 1 | XD-9    | <b>₽</b> | x4   |
| XD-A8L   |            | x1         | ] | XD-10a  |          | x1   |
| XD-A8R   |            | x1         |   | VA-43   |          | x2   |
| XD-A9    |            | x1         | ] | PA01    | <b>a</b> | х3   |
| XD-A10   |            | x1         |   | M-23    | 000      | x2   |
| XD-A11   | <b></b>    | x1         |   | CN-A33  |          | x2   |
| XD-B12   |            | x1         |   | XD-B50  | ()mm>    | x274 |
| XD-A13   |            | х4         |   | XD-B51  | ()mmm>   | х3   |
| XD-B16   |            | x1         |   | XD-B52  | ()••••   | x2   |
| XD-B17   |            | x1         |   | XD-B53  | (H)      | x16  |
| XD-A18   | l l-n      | x2         |   | XD-B54  |          | x16  |
| XD-B19   |            | <b>x</b> 1 |   | XD-B55  |          | x12  |
| XD-B20   |            | x2         |   | XD-B56  | <b>6</b> | x4   |
| XD-B20a  |            | x1         |   | XD-B57  |          | x2   |
| XD-A20b  | •          | x2         |   | XD-B58  | 6        | x2   |
| XD-A21   | 1          | x1         |   | XD-B59  |          | x4   |
| XD-A22   |            | x1         |   |         |          |      |
| XD-A22a  | ]          | x2         |   |         |          |      |
| XD-B23   | •          | <b>x4</b>  |   |         |          |      |
| XD-B24   |            | x1         |   |         |          |      |
| VA-G15   |            | x2         |   |         |          |      |
| VA-G14AL |            | <u>x1</u>  |   |         |          |      |
| VA-G14AR |            | x1         |   |         |          |      |
| XD-B27   | L          | x1         |   |         |          |      |
| XD-B30   |            | <b>x</b> 3 |   |         |          |      |
| XD-A31   |            | x4         |   |         |          |      |
| XD-B32   |            | x2         |   |         |          |      |
| XD-B33   |            | x2         |   |         |          |      |
| XD-B34a  |            | x1         |   |         |          |      |
| XD-B34b  |            | x2         |   |         |          |      |
| XD-A35   |            | x2         |   |         |          |      |
| XD-B36   | (IIIIIIII) | x2         |   |         |          |      |
| XD-A37   | William    | x2         |   |         |          |      |