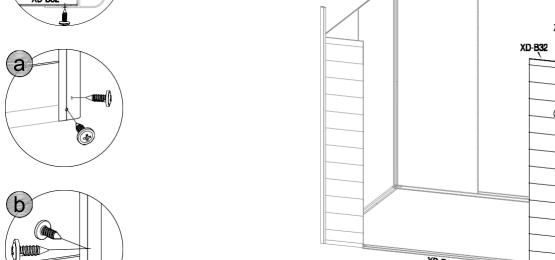

| REF      | IMAGE      | QTY        |   | REF     | IMAGE    | QTY  |
|----------|------------|------------|---|---------|----------|------|
| XD-B1    |            | x1         | 1 | XD-A38L |          | x1   |
| XD-A2    | 1          | x2         | 1 | XD-A38R |          | x1   |
| XD-B3L   |            | x1         | 1 | XD-1    |          | х4   |
| XD-B3R   |            | x1         | 1 | XD-2    |          | x4   |
| XD-B4    |            | x1         | 1 | XD-3    |          | x2   |
| XD-A5L   |            | x1         | 1 | XD-5    |          | x1   |
| XD-A5R   | 1.         | x1         | 1 | XD-6    |          | x4   |
| XD-A6L   | <u> </u>   | x1         | 1 | XD-7    |          | x1   |
| XD-A6R   |            | x1         | 1 | XD-8    | 45       | x1   |
| XD-A7    |            | x2         | 1 | XD-9    | <b>₽</b> | x4   |
| XD-A8L   |            | x1         | ] | XD-10a  |          | x1   |
| XD-A8R   |            | x1         |   | VA-43   |          | x2   |
| XD-A9    |            | x1         | ] | PA01    | <b>a</b> | х3   |
| XD-A10   |            | x1         |   | M-23    | 000      | x2   |
| XD-A11   | <b></b>    | x1         |   | CN-A33  |          | x2   |
| XD-B12   |            | x1         |   | XD-B50  | ()mm>    | x274 |
| XD-A13   |            | х4         |   | XD-B51  | ()mmm>   | х3   |
| XD-B16   |            | x1         |   | XD-B52  | ()••••   | x2   |
| XD-B17   |            | x1         |   | XD-B53  | (H)      | x16  |
| XD-A18   | l l-n      | x2         |   | XD-B54  |          | x16  |
| XD-B19   |            | <b>x</b> 1 |   | XD-B55  |          | x12  |
| XD-B20   |            | x2         |   | XD-B56  | <b>6</b> | x4   |
| XD-B20a  |            | x1         |   | XD-B57  |          | x2   |
| XD-A20b  | •          | x2         |   | XD-B58  | 6        | x2   |
| XD-A21   | 1          | x1         |   | XD-B59  |          | x4   |
| XD-A22   |            | x1         |   |         |          |      |
| XD-A22a  | ]          | x2         |   |         |          |      |
| XD-B23   | •          | <b>x4</b>  |   |         |          |      |
| XD-B24   |            | x1         |   |         |          |      |
| VA-G15   |            | x2         |   |         |          |      |
| VA-G14AL |            | <u>x1</u>  |   |         |          |      |
| VA-G14AR |            | x1         |   |         |          |      |
| XD-B27   | L          | x1         |   |         |          |      |
| XD-B30   |            | <b>x</b> 3 |   |         |          |      |
| XD-A31   |            | x4         |   |         |          |      |
| XD-B32   |            | x2         |   |         |          |      |
| XD-B33   |            | x2         |   |         |          |      |
| XD-B34a  |            | x1         |   |         |          |      |
| XD-B34b  |            | x2         |   |         |          |      |
| XD-A35   |            | x2         |   |         |          |      |
| XD-B36   | (IIIIIIII) | x2         |   |         |          |      |
| XD-A37   | William    | x2         |   |         |          |      |