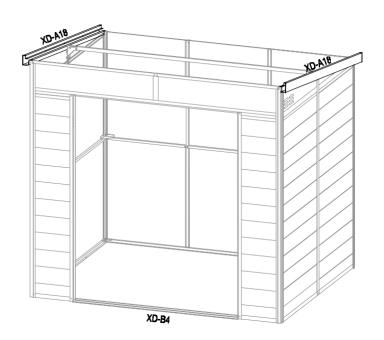

| REF      | IMAGE      | QTY        |   | REF     | IMAGE    | QTY  |
|----------|------------|------------|---|---------|----------|------|
| XD-B1    |            | x1         | 1 | XD-A38L |          | x1   |
| XD-A2    | 1          | x2         | 1 | XD-A38R |          | x1   |
| XD-B3L   |            | x1         | 1 | XD-1    |          | х4   |
| XD-B3R   |            | x1         | 1 | XD-2    |          | x4   |
| XD-B4    |            | x1         | 1 | XD-3    |          | x2   |
| XD-A5L   |            | x1         | 1 | XD-5    |          | x1   |
| XD-A5R   | 1.         | x1         | 1 | XD-6    |          | x4   |
| XD-A6L   | <u> </u>   | x1         | 1 | XD-7    |          | x1   |
| XD-A6R   |            | x1         | 1 | XD-8    | 45       | x1   |
| XD-A7    |            | x2         | 1 | XD-9    | <b>₽</b> | x4   |
| XD-A8L   |            | x1         | ] | XD-10a  |          | x1   |
| XD-A8R   |            | x1         |   | VA-43   |          | x2   |
| XD-A9    |            | x1         | ] | PA01    | <b>a</b> | х3   |
| XD-A10   |            | x1         |   | M-23    | 000      | x2   |
| XD-A11   | <b></b>    | x1         |   | CN-A33  |          | x2   |
| XD-B12   |            | x1         |   | XD-B50  | ()mm>    | x274 |
| XD-A13   |            | х4         |   | XD-B51  | ()mmm>   | х3   |
| XD-B16   |            | x1         |   | XD-B52  | ()••••   | x2   |
| XD-B17   |            | x1         |   | XD-B53  | (H)      | x16  |
| XD-A18   | l l-n      | x2         |   | XD-B54  |          | x16  |
| XD-B19   |            | <b>x</b> 1 |   | XD-B55  |          | x12  |
| XD-B20   |            | x2         |   | XD-B56  | <b>6</b> | x4   |
| XD-B20a  |            | x1         |   | XD-B57  |          | x2   |
| XD-A20b  | •          | x2         |   | XD-B58  | 6        | x2   |
| XD-A21   | 1          | x1         |   | XD-B59  |          | x4   |
| XD-A22   |            | x1         |   |         |          |      |
| XD-A22a  | ]          | x2         |   |         |          |      |
| XD-B23   | •          | <b>x4</b>  |   |         |          |      |
| XD-B24   |            | x1         |   |         |          |      |
| VA-G15   |            | x2         |   |         |          |      |
| VA-G14AL |            | <u>x1</u>  |   |         |          |      |
| VA-G14AR |            | x1         |   |         |          |      |
| XD-B27   | L          | x1         |   |         |          |      |
| XD-B30   |            | <b>x</b> 3 |   |         |          |      |
| XD-A31   |            | x4         |   |         |          |      |
| XD-B32   |            | x2         |   |         |          |      |
| XD-B33   |            | x2         |   |         |          |      |
| XD-B34a  |            | x1         |   |         |          |      |
| XD-B34b  |            | x2         |   |         |          |      |
| XD-A35   |            | x2         |   |         |          |      |
| XD-B36   | (IIIIIIII) | x2         |   |         |          |      |
| XD-A37   | William    | x2         |   |         |          |      |