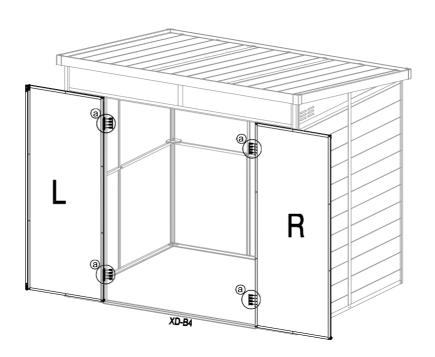

|          |      |





















| 4 | ()<br>933335> |  |  |   |
|---|---------------|--|--|---|
|   | XD-B50 x10    |  |  | , |



























XD-B4





























| 14 |           |           |            |  |  |
|----|-----------|-----------|------------|--|--|
|    | XD-B24 x1 | VA-G15 x2 | XD-B50 x20 |  |  |

















|      | <del></del> |           |  |  |   |
|------|-------------|-----------|--|--|---|
| (18) |             | ())       |  |  |   |
|      |             |           |  |  |   |
|      | XD-A9 x1    | XD-B50 x2 |  |  | / |











































| XD-B50 x18 |  |  |  |
|------------|--|--|--|













| 30 | <b>()</b>  |  |  |   |
|----|------------|--|--|---|
|    | XD-B50 x22 |  |  | J |



































## Importer: Inthemarket. Tel:021-4389345 Email: info@inthemarket.ie VAT Registered 3700247RH. CRO Number 672650. Copyright © 2025. All rights reserved by InTheMarket