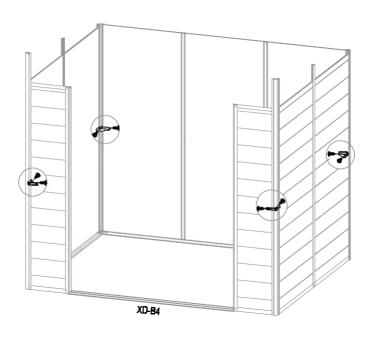

| REF      | IMAGE      | QTY        |   | REF     | IMAGE    | QTY  |
|----------|------------|------------|---|---------|----------|------|
| XD-B1    |            | x1         | 1 | XD-A38L |          | x1   |
| XD-A2    | 1          | x2         | 1 | XD-A38R |          | x1   |
| XD-B3L   |            | x1         | 1 | XD-1    |          | х4   |
| XD-B3R   |            | x1         | 1 | XD-2    |          | x4   |
| XD-B4    |            | x1         | 1 | XD-3    |          | x2   |
| XD-A5L   |            | x1         | 1 | XD-5    |          | x1   |
| XD-A5R   | 1.         | x1         | 1 | XD-6    |          | x4   |
| XD-A6L   | <u> </u>   | x1         | 1 | XD-7    |          | x1   |
| XD-A6R   |            | x1         | 1 | XD-8    | 45       | x1   |
| XD-A7    |            | x2         | 1 | XD-9    | <b>₽</b> | x4   |
| XD-A8L   |            | x1         | ] | XD-10a  |          | x1   |
| XD-A8R   |            | x1         |   | VA-43   |          | x2   |
| XD-A9    |            | x1         | ] | PA01    | <b>a</b> | х3   |
| XD-A10   |            | x1         |   | M-23    | 000      | x2   |
| XD-A11   | <b></b>    | x1         |   | CN-A33  |          | x2   |
| XD-B12   |            | x1         |   | XD-B50  | ()mm>    | x274 |
| XD-A13   |            | х4         |   | XD-B51  | ()mmm>   | х3   |
| XD-B16   |            | x1         |   | XD-B52  | ()••••   | x2   |
| XD-B17   |            | x1         |   | XD-B53  | (H)      | x16  |
| XD-A18   | l l-n      | x2         |   | XD-B54  |          | x16  |
| XD-B19   |            | <b>x</b> 1 |   | XD-B55  |          | x12  |
| XD-B20   |            | x2         |   | XD-B56  | <b>6</b> | x4   |
| XD-B20a  |            | x1         |   | XD-B57  |          | x2   |
| XD-A20b  | •          | x2         |   | XD-B58  | 6        | x2   |
| XD-A21   | 1          | x1         |   | XD-B59  |          | x4   |
| XD-A22   |            | x1         |   |         |          |      |
| XD-A22a  | ]          | x2         |   |         |          |      |
| XD-B23   | •          | <b>x4</b>  |   |         |          |      |
| XD-B24   |            | x1         |   |         |          |      |
| VA-G15   |            | x2         |   |         |          |      |
| VA-G14AL |            | <u>x1</u>  |   |         |          |      |
| VA-G14AR |            | x1         |   |         |          |      |
| XD-B27   | L          | x1         |   |         |          |      |
| XD-B30   |            | <b>x</b> 3 |   |         |          |      |
| XD-A31   |            | x4         |   |         |          |      |
| XD-B32   |            | x2         |   |         |          |      |
| XD-B33   |            | x2         |   |         |          |      |
| XD-B34a  |            | x1         |   |         |          |      |
| XD-B34b  |            | x2         |   |         |          |      |
| XD-A35   |            | x2         |   |         |          |      |
| XD-B36   | (IIIIIIII) | x2         |   |         |          |      |
| XD-A37   | William    | x2         |   |         |          |      |