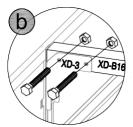

| 4 | ()<br>933335> |  |  |   |
|---|---------------|--|--|---|
|   | XD-B50 x10    |  |  | , |

XD-B4

| 14 |           |           |            |  |  |
|----|-----------|-----------|------------|--|--|
|    | XD-B24 x1 | VA-G15 x2 | XD-B50 x20 |  |  |