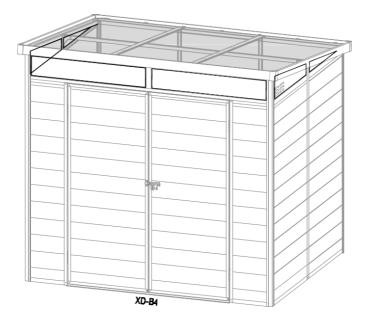

## Outdoor Plastic Shed – Cold Grey 23 x 215cm / 93 x 84 inches

Owner's Manual / Assembly Instructions