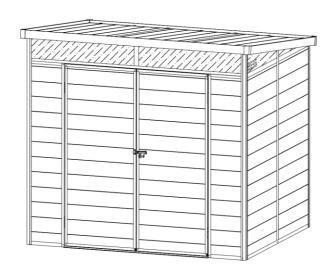

## Outdoor Plastic Shed – Cold Grey 23 x 215cm / 93 x 84 inches

Owner's Manual / Assembly Instructions