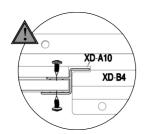

| REF      | IMAGE      | QTY        |   | REF     | IMAGE    | QTY  |
|----------|------------|------------|---|---------|----------|------|
| XD-B1    |            | x1         | 1 | XD-A38L |          | x1   |
| XD-A2    | 1          | x2         | 1 | XD-A38R |          | x1   |
| XD-B3L   |            | x1         | 1 | XD-1    |          | х4   |
| XD-B3R   |            | x1         | 1 | XD-2    |          | x4   |
| XD-B4    |            | x1         | 1 | XD-3    |          | x2   |
| XD-A5L   |            | x1         | 1 | XD-5    |          | x1   |
| XD-A5R   | 1.         | x1         | 1 | XD-6    |          | x4   |
| XD-A6L   | <u> </u>   | x1         | 1 | XD-7    |          | x1   |
| XD-A6R   |            | x1         | 1 | XD-8    | 45       | x1   |
| XD-A7    |            | x2         | 1 | XD-9    | <b>₽</b> | x4   |
| XD-A8L   |            | x1         | ] | XD-10a  |          | x1   |
| XD-A8R   |            | x1         |   | VA-43   |          | x2   |
| XD-A9    |            | x1         | ] | PA01    | <b>a</b> | х3   |
| XD-A10   |            | x1         |   | M-23    | 000      | x2   |
| XD-A11   | <b></b>    | x1         |   | CN-A33  |          | x2   |
| XD-B12   |            | x1         |   | XD-B50  | ()mm>    | x274 |
| XD-A13   |            | х4         |   | XD-B51  | ()mmm>   | х3   |
| XD-B16   |            | x1         |   | XD-B52  | ()••••   | x2   |
| XD-B17   |            | x1         |   | XD-B53  | (H)      | x16  |
| XD-A18   | l l-n      | x2         |   | XD-B54  |          | x16  |
| XD-B19   |            | <b>x</b> 1 |   | XD-B55  |          | x12  |
| XD-B20   |            | x2         |   | XD-B56  | <b>6</b> | x4   |
| XD-B20a  |            | x1         |   | XD-B57  |          | x2   |
| XD-A20b  | •          | x2         |   | XD-B58  | 6        | x2   |
| XD-A21   | 1          | x1         |   | XD-B59  |          | x4   |
| XD-A22   |            | x1         |   |         |          |      |
| XD-A22a  | ]          | x2         |   |         |          |      |
| XD-B23   | •          | <b>x4</b>  |   |         |          |      |
| XD-B24   |            | x1         |   |         |          |      |
| VA-G15   |            | x2         |   |         |          |      |
| VA-G14AL |            | <u>x1</u>  |   |         |          |      |
| VA-G14AR |            | x1         |   |         |          |      |
| XD-B27   | L          | x1         |   |         |          |      |
| XD-B30   |            | <b>x</b> 3 |   |         |          |      |
| XD-A31   |            | x4         |   |         |          |      |
| XD-B32   |            | x2         |   |         |          |      |
| XD-B33   |            | x2         |   |         |          |      |
| XD-B34a  |            | x1         |   |         |          |      |
| XD-B34b  |            | x2         |   |         |          |      |
| XD-A35   |            | x2         |   |         |          |      |
| XD-B36   | (IIIIIIII) | x2         |   |         |          |      |
| XD-A37   | William    | x2         |   |         |          |      |