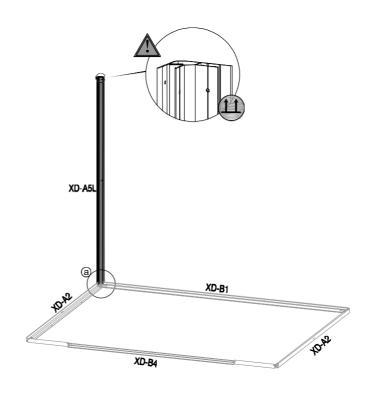

| REF      | IMAGE      | QTY        |   | REF     | IMAGE    | QTY  |
|----------|------------|------------|---|---------|----------|------|
| XD-B1    |            | x1         | 1 | XD-A38L |          | x1   |
| XD-A2    | 1          | x2         | 1 | XD-A38R |          | x1   |
| XD-B3L   |            | x1         | 1 | XD-1    |          | х4   |
| XD-B3R   |            | x1         | 1 | XD-2    |          | x4   |
| XD-B4    |            | x1         | 1 | XD-3    |          | x2   |
| XD-A5L   |            | x1         | 1 | XD-5    |          | x1   |
| XD-A5R   | 1.         | x1         | 1 | XD-6    |          | x4   |
| XD-A6L   | <u> </u>   | x1         | 1 | XD-7    |          | x1   |
| XD-A6R   |            | x1         | 1 | XD-8    | 45       | x1   |
| XD-A7    |            | x2         | 1 | XD-9    | <b>₽</b> | x4   |
| XD-A8L   |            | x1         | ] | XD-10a  |          | x1   |
| XD-A8R   |            | x1         |   | VA-43   |          | x2   |
| XD-A9    |            | x1         | ] | PA01    | <b>a</b> | х3   |
| XD-A10   |            | x1         |   | M-23    | 000      | x2   |
| XD-A11   | <b></b>    | x1         |   | CN-A33  |          | x2   |
| XD-B12   |            | x1         |   | XD-B50  | ()mm>    | x274 |
| XD-A13   |            | х4         |   | XD-B51  | ()mmm>   | х3   |
| XD-B16   |            | x1         |   | XD-B52  | ()••••   | x2   |
| XD-B17   |            | x1         |   | XD-B53  | (H)      | x16  |
| XD-A18   | l l-n      | x2         |   | XD-B54  |          | x16  |
| XD-B19   |            | <b>x</b> 1 |   | XD-B55  |          | x12  |
| XD-B20   |            | x2         |   | XD-B56  | <b>6</b> | x4   |
| XD-B20a  |            | x1         |   | XD-B57  |          | x2   |
| XD-A20b  | •          | x2         |   | XD-B58  | 6        | x2   |
| XD-A21   | 1          | x1         |   | XD-B59  |          | x4   |
| XD-A22   |            | x1         |   |         |          |      |
| XD-A22a  | ]          | x2         |   |         |          |      |
| XD-B23   | •          | <b>x4</b>  |   |         |          |      |
| XD-B24   |            | x1         |   |         |          |      |
| VA-G15   |            | x2         |   |         |          |      |
| VA-G14AL |            | <u>x1</u>  |   |         |          |      |
| VA-G14AR |            | x1         |   |         |          |      |
| XD-B27   | L          | x1         |   |         |          |      |
| XD-B30   |            | <b>x</b> 3 |   |         |          |      |
| XD-A31   |            | x4         |   |         |          |      |
| XD-B32   |            | x2         |   |         |          |      |
| XD-B33   |            | x2         |   |         |          |      |
| XD-B34a  |            | x1         |   |         |          |      |
| XD-B34b  |            | x2         |   |         |          |      |
| XD-A35   |            | x2         |   |         |          |      |
| XD-B36   | (IIIIIIII) | x2         |   |         |          |      |
| XD-A37   | William    | x2         |   |         |          |      |