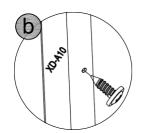

| REF      | IMAGE      | QTY        |   | REF     | IMAGE    | QTY  |
|----------|------------|------------|---|---------|----------|------|
| XD-B1    |            | x1         | 1 | XD-A38L |          | x1   |
| XD-A2    | 1          | x2         | 1 | XD-A38R |          | x1   |
| XD-B3L   |            | x1         | 1 | XD-1    |          | х4   |
| XD-B3R   |            | x1         | 1 | XD-2    |          | x4   |
| XD-B4    |            | x1         | 1 | XD-3    |          | x2   |
| XD-A5L   |            | x1         | 1 | XD-5    |          | x1   |
| XD-A5R   | 1.         | x1         | 1 | XD-6    |          | x4   |
| XD-A6L   | <u> </u>   | x1         | 1 | XD-7    |          | x1   |
| XD-A6R   |            | x1         | 1 | XD-8    | 45       | x1   |
| XD-A7    |            | x2         | 1 | XD-9    | <b>₽</b> | x4   |
| XD-A8L   |            | x1         | ] | XD-10a  |          | x1   |
| XD-A8R   |            | x1         |   | VA-43   |          | x2   |
| XD-A9    |            | x1         | ] | PA01    | <b>a</b> | х3   |
| XD-A10   |            | x1         |   | M-23    | 000      | x2   |
| XD-A11   | <b></b>    | x1         |   | CN-A33  |          | x2   |
| XD-B12   |            | x1         |   | XD-B50  | ()mm>    | x274 |
| XD-A13   |            | х4         |   | XD-B51  | ()mmm>   | х3   |
| XD-B16   |            | x1         |   | XD-B52  | ()••••   | x2   |
| XD-B17   |            | x1         |   | XD-B53  | (H)      | x16  |
| XD-A18   | l l-n      | x2         |   | XD-B54  |          | x16  |
| XD-B19   |            | <b>x</b> 1 |   | XD-B55  |          | x12  |
| XD-B20   |            | x2         |   | XD-B56  | <b>6</b> | x4   |
| XD-B20a  |            | x1         |   | XD-B57  |          | x2   |
| XD-A20b  | •          | x2         |   | XD-B58  | 6        | x2   |
| XD-A21   | 1          | x1         |   | XD-B59  |          | x4   |
| XD-A22   |            | x1         |   |         |          |      |
| XD-A22a  | ]          | x2         |   |         |          |      |
| XD-B23   | •          | <b>x4</b>  |   |         |          |      |
| XD-B24   |            | x1         |   |         |          |      |
| VA-G15   |            | x2         |   |         |          |      |
| VA-G14AL |            | <u>x1</u>  |   |         |          |      |
| VA-G14AR |            | x1         |   |         |          |      |
| XD-B27   | L          | x1         |   |         |          |      |
| XD-B30   |            | <b>x</b> 3 |   |         |          |      |
| XD-A31   |            | x4         |   |         |          |      |
| XD-B32   |            | x2         |   |         |          |      |
| XD-B33   |            | x2         |   |         |          |      |
| XD-B34a  |            | x1         |   |         |          |      |
| XD-B34b  |            | x2         |   |         |          |      |
| XD-A35   |            | x2         |   |         |          |      |
| XD-B36   | (IIIIIIII) | x2         |   |         |          |      |
| XD-A37   | William    | x2         |   |         |          |      |