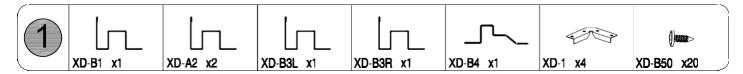

| REF      | IMAGE      | QTY        |   | REF     | IMAGE    | QTY  |
|----------|------------|------------|---|---------|----------|------|
| XD-B1    |            | x1         | 1 | XD-A38L |          | x1   |
| XD-A2    | 1          | x2         | 1 | XD-A38R |          | x1   |
| XD-B3L   |            | x1         | 1 | XD-1    |          | х4   |
| XD-B3R   |            | x1         | 1 | XD-2    |          | x4   |
| XD-B4    |            | x1         | 1 | XD-3    |          | x2   |
| XD-A5L   |            | x1         | 1 | XD-5    |          | x1   |
| XD-A5R   | 1.         | x1         | 1 | XD-6    |          | x4   |
| XD-A6L   | <u> </u>   | x1         | 1 | XD-7    |          | x1   |
| XD-A6R   |            | x1         | 1 | XD-8    | 45       | x1   |
| XD-A7    |            | x2         | 1 | XD-9    | <b>₽</b> | x4   |
| XD-A8L   |            | x1         | ] | XD-10a  |          | x1   |
| XD-A8R   |            | x1         |   | VA-43   |          | x2   |
| XD-A9    |            | x1         | ] | PA01    | <b>a</b> | х3   |
| XD-A10   |            | x1         |   | M-23    | 000      | x2   |
| XD-A11   | <b></b>    | x1         |   | CN-A33  |          | x2   |
| XD-B12   |            | x1         |   | XD-B50  | ()mm>    | x274 |
| XD-A13   |            | х4         |   | XD-B51  | ()mmm>   | х3   |
| XD-B16   |            | x1         |   | XD-B52  | ()••••   | x2   |
| XD-B17   |            | x1         |   | XD-B53  | (H)      | x16  |
| XD-A18   | l l-n      | x2         |   | XD-B54  |          | x16  |
| XD-B19   |            | <b>x</b> 1 |   | XD-B55  |          | x12  |
| XD-B20   |            | x2         |   | XD-B56  | <b>6</b> | x4   |
| XD-B20a  |            | x1         |   | XD-B57  |          | x2   |
| XD-A20b  | •          | x2         |   | XD-B58  | 6        | x2   |
| XD-A21   | 1          | x1         |   | XD-B59  |          | x4   |
| XD-A22   |            | x1         |   |         |          |      |
| XD-A22a  | ]          | x2         |   |         |          |      |
| XD-B23   | •          | <b>x4</b>  |   |         |          |      |
| XD-B24   |            | x1         |   |         |          |      |
| VA-G15   |            | x2         |   |         |          |      |
| VA-G14AL |            | <u>x1</u>  |   |         |          |      |
| VA-G14AR |            | x1         |   |         |          |      |
| XD-B27   | L          | x1         |   |         |          |      |
| XD-B30   |            | <b>x</b> 3 |   |         |          |      |
| XD-A31   |            | x4         |   |         |          |      |
| XD-B32   |            | x2         |   |         |          |      |
| XD-B33   |            | x2         |   |         |          |      |
| XD-B34a  |            | x1         |   |         |          |      |
| XD-B34b  |            | x2         |   |         |          |      |
| XD-A35   |            | x2         |   |         |          |      |
| XD-B36   | (IIIIIIII) | x2         |   |         |          |      |
| XD-A37   | William    | x2         |   |         |          |      |