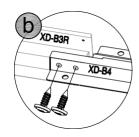

| REF      | IMAGE      | QTY        |   | REF     | IMAGE    | QTY  |
|----------|------------|------------|---|---------|----------|------|
| XD-B1    |            | x1         | 1 | XD-A38L |          | x1   |
| XD-A2    | 1          | x2         | 1 | XD-A38R |          | x1   |
| XD-B3L   |            | x1         | 1 | XD-1    |          | х4   |
| XD-B3R   |            | x1         | 1 | XD-2    |          | x4   |
| XD-B4    |            | x1         | 1 | XD-3    |          | x2   |
| XD-A5L   |            | x1         | 1 | XD-5    |          | x1   |
| XD-A5R   | 1.         | x1         | 1 | XD-6    |          | x4   |
| XD-A6L   | <u> </u>   | x1         | 1 | XD-7    |          | x1   |
| XD-A6R   |            | x1         | 1 | XD-8    | 45       | x1   |
| XD-A7    |            | x2         | 1 | XD-9    | <b>₽</b> | x4   |
| XD-A8L   |            | x1         | ] | XD-10a  |          | x1   |
| XD-A8R   |            | x1         |   | VA-43   |          | x2   |
| XD-A9    |            | x1         | ] | PA01    | <b>a</b> | х3   |
| XD-A10   |            | x1         |   | M-23    | 000      | x2   |
| XD-A11   | <b></b>    | x1         |   | CN-A33  |          | x2   |
| XD-B12   |            | x1         |   | XD-B50  | ()mm>    | x274 |
| XD-A13   |            | х4         |   | XD-B51  | ()mmm>   | х3   |
| XD-B16   |            | x1         |   | XD-B52  | ()••••   | x2   |
| XD-B17   |            | x1         |   | XD-B53  | (H)      | x16  |
| XD-A18   | l l-n      | x2         |   | XD-B54  |          | x16  |
| XD-B19   |            | <b>x</b> 1 |   | XD-B55  |          | x12  |
| XD-B20   |            | x2         |   | XD-B56  | <b>6</b> | x4   |
| XD-B20a  |            | x1         |   | XD-B57  |          | x2   |
| XD-A20b  | •          | x2         |   | XD-B58  | 6        | x2   |
| XD-A21   | 1          | x1         |   | XD-B59  |          | x4   |
| XD-A22   |            | x1         |   |         |          |      |
| XD-A22a  | ]          | x2         |   |         |          |      |
| XD-B23   | •          | <b>x4</b>  |   |         |          |      |
| XD-B24   |            | x1         |   |         |          |      |
| VA-G15   |            | x2         |   |         |          |      |
| VA-G14AL |            | <u>x1</u>  |   |         |          |      |
| VA-G14AR |            | x1         |   |         |          |      |
| XD-B27   | L          | x1         |   |         |          |      |
| XD-B30   |            | <b>x</b> 3 |   |         |          |      |
| XD-A31   |            | x4         |   |         |          |      |
| XD-B32   |            | x2         |   |         |          |      |
| XD-B33   |            | x2         |   |         |          |      |
| XD-B34a  |            | x1         |   |         |          |      |
| XD-B34b  |            | x2         |   |         |          |      |
| XD-A35   |            | x2         |   |         |          |      |
| XD-B36   | (IIIIIIII) | x2         |   |         |          |      |
| XD-A37   | William    | x2         |   |         |          |      |