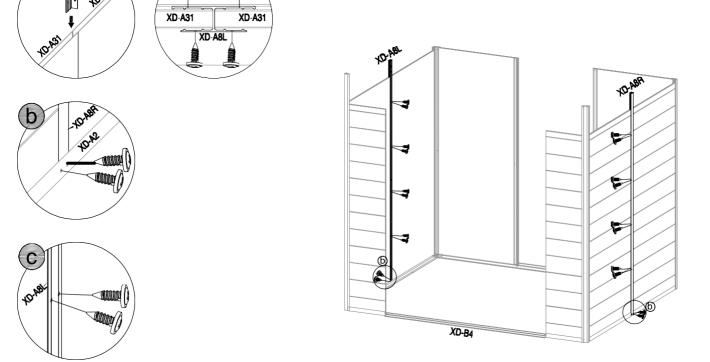

| REF      | IMAGE      | QTY        |   | REF     | IMAGE    | QTY  |
|----------|------------|------------|---|---------|----------|------|
| XD-B1    |            | x1         | 1 | XD-A38L |          | x1   |
| XD-A2    | 1          | x2         | 1 | XD-A38R |          | x1   |
| XD-B3L   |            | x1         | 1 | XD-1    |          | х4   |
| XD-B3R   |            | x1         | 1 | XD-2    |          | x4   |
| XD-B4    |            | x1         | 1 | XD-3    |          | x2   |
| XD-A5L   |            | x1         | 1 | XD-5    |          | x1   |
| XD-A5R   | 1.         | x1         | 1 | XD-6    |          | x4   |
| XD-A6L   | <u> </u>   | x1         | 1 | XD-7    |          | x1   |
| XD-A6R   |            | x1         | 1 | XD-8    | 45       | x1   |
| XD-A7    |            | x2         | 1 | XD-9    | <b>₽</b> | x4   |
| XD-A8L   |            | x1         | ] | XD-10a  |          | x1   |
| XD-A8R   |            | x1         |   | VA-43   |          | x2   |
| XD-A9    |            | x1         | ] | PA01    | <b>a</b> | х3   |
| XD-A10   |            | x1         |   | M-23    | 000      | x2   |
| XD-A11   | <b></b>    | x1         |   | CN-A33  |          | x2   |
| XD-B12   |            | x1         |   | XD-B50  | ()mm>    | x274 |
| XD-A13   |            | х4         |   | XD-B51  | ()mmm>   | х3   |
| XD-B16   |            | x1         |   | XD-B52  | ()••••   | x2   |
| XD-B17   |            | x1         |   | XD-B53  | (H)      | x16  |
| XD-A18   | l l-n      | x2         |   | XD-B54  |          | x16  |
| XD-B19   |            | <b>x</b> 1 |   | XD-B55  |          | x12  |
| XD-B20   |            | x2         |   | XD-B56  | <b>6</b> | x4   |
| XD-B20a  |            | x1         |   | XD-B57  |          | x2   |
| XD-A20b  | •          | x2         |   | XD-B58  | 6        | x2   |
| XD-A21   | 1          | x1         |   | XD-B59  |          | x4   |
| XD-A22   |            | x1         |   |         |          |      |
| XD-A22a  | ]          | x2         |   |         |          |      |
| XD-B23   | •          | <b>x4</b>  |   |         |          |      |
| XD-B24   |            | x1         |   |         |          |      |
| VA-G15   |            | x2         |   |         |          |      |
| VA-G14AL |            | <u>x1</u>  |   |         |          |      |
| VA-G14AR |            | x1         |   |         |          |      |
| XD-B27   | L          | x1         |   |         |          |      |
| XD-B30   |            | <b>x</b> 3 |   |         |          |      |
| XD-A31   |            | x4         |   |         |          |      |
| XD-B32   |            | x2         |   |         |          |      |
| XD-B33   |            | x2         |   |         |          |      |
| XD-B34a  |            | x1         |   |         |          |      |
| XD-B34b  |            | x2         |   |         |          |      |
| XD-A35   |            | x2         |   |         |          |      |
| XD-B36   | (IIIIIIII) | x2         |   |         |          |      |
| XD-A37   | William    | x2         |   |         |          |      |