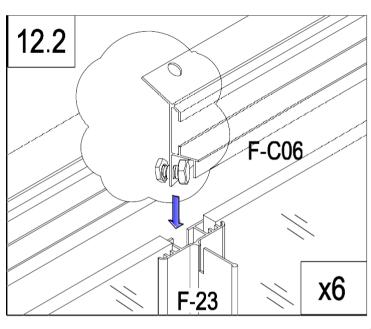

| " " " "                               | F-31a | 5 |
|---------------------------------------|-------|---|
| " " " " " " " " " " " " " " " " " " " | F-34  | 8 |

|   | F-C06  | 2  |
|---|--------|----|
|   | F-C06a | 2  |
| ( | F-C14  | 10 |