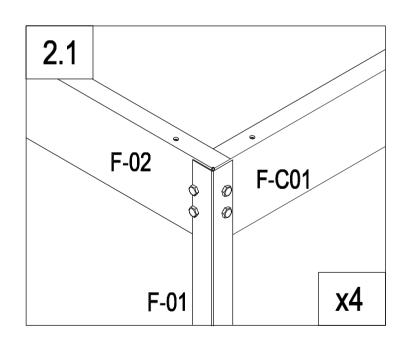

| F-C01  | 2  |
|--------|----|
| F-C01a | 2  |
| F-42   | 2  |
| F-C14  | 16 |

| F-02  | 2  |
|-------|----|
| F-01  | 4  |
| F-C14 | 16 |

| F-C02  | 2  |
|--------|----|
| F-C02a | 2  |
| F-04   | 1  |
| F-03b  | 1  |
| F-C14  | 12 |