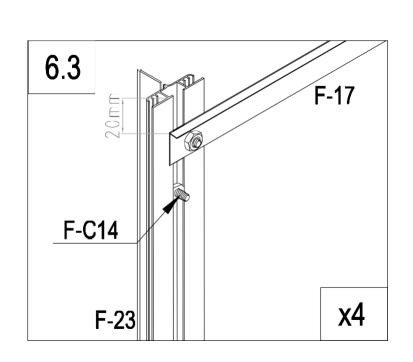

|          | F-C13 | 4  |
|----------|-------|----|
|          | F-17  | 4  |
|          | F-23  | 4  |
|          | F-29  | 4  |
|          | F-C14 | 16 |
| <b>6</b> | F-C14 | 12 |

|     | F-C13 | 4 |
|-----|-------|---|
|     | F-30  | 4 |
| 000 | F-19  | 2 |
|     | F-C14 | 8 |