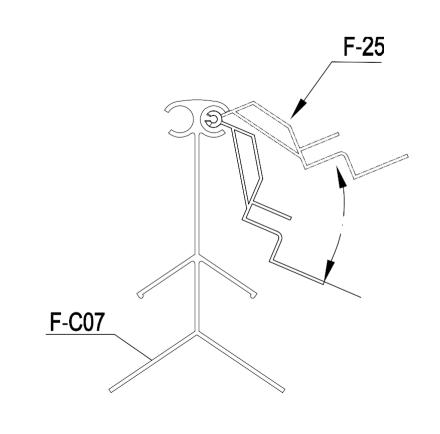

| <i>#</i>       | F-36 | 1 |
|----------------|------|---|
| // // // // // | F-35 | 7 |

| F-28   | 1  |
|--------|----|
| F-C05  | 2  |
| F-C05a | 2  |
| F-C14  | 12 |

20.1

|            | F-25  | 1 |
|------------|-------|---|
|            | F-26  | 2 |
|            | F-27  | 1 |
|            | F-20  | 1 |
| <i>" "</i> | F-37  | 1 |
|            | F-C16 | 2 |
| 9          | F-C14 | 4 |