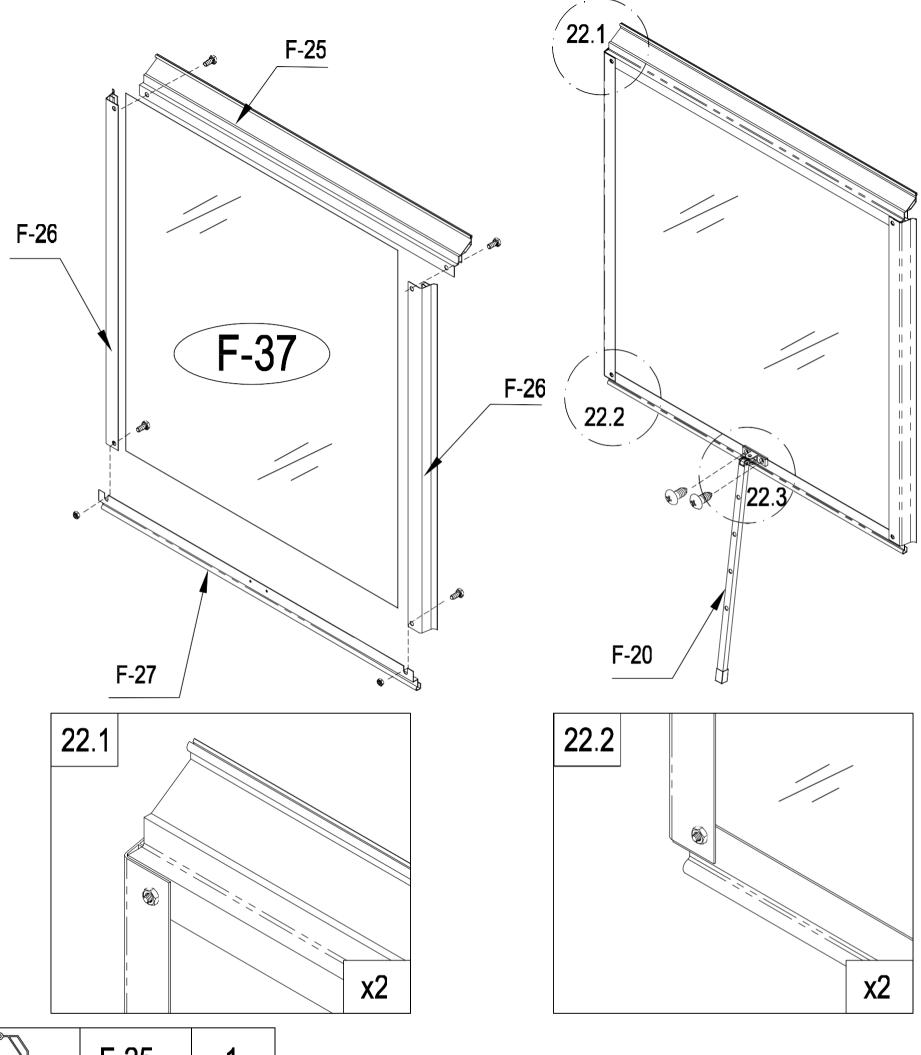

| <i>#</i>       | F-36 | 1 |
|----------------|------|---|
| // // // // // | F-35 | 7 |

| F-28   | 1  |
|--------|----|
| F-C05  | 2  |
| F-C05a | 2  |
| F-C14  | 12 |

20.1

|            | F-25  | 1 |
|------------|-------|---|
|            | F-26  | 2 |
|            | F-27  | 1 |
|            | F-20  | 1 |
| <i>" "</i> | F-37  | 1 |
|            | F-C16 | 2 |
| 9          | F-C14 | 4 |