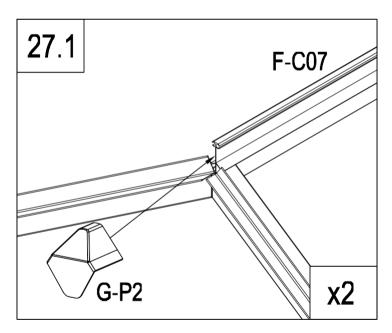

| <b>P</b> | G-P2  | 2 |
|----------|-------|---|
|          | G-P3L | 1 |
|          | G-P3R | 1 |
| 0        | F-C14 | 2 |

Importer: Inthemarket.
Tel:021-4389345 Email: info@inthemarket.ie
VAT Registered 3700247RH. CRO Number 672650.
Copyright © 2025. All rights reserved by InTheMarket