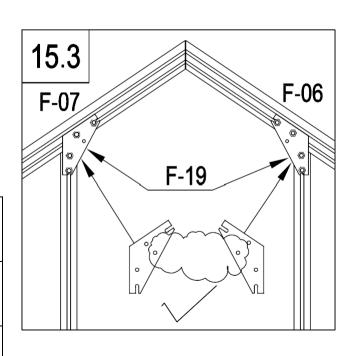

F-C14

|     | F-06  | 2 |
|-----|-------|---|
|     | F-07  | 2 |
| 000 | F-19  | 4 |
|     | F-C14 | 8 |

|     |        | 1  |
|-----|--------|----|
| 8-4 | F-C07a | 1  |
|     | F-43   | 2  |
|     | F-C14  | 10 |