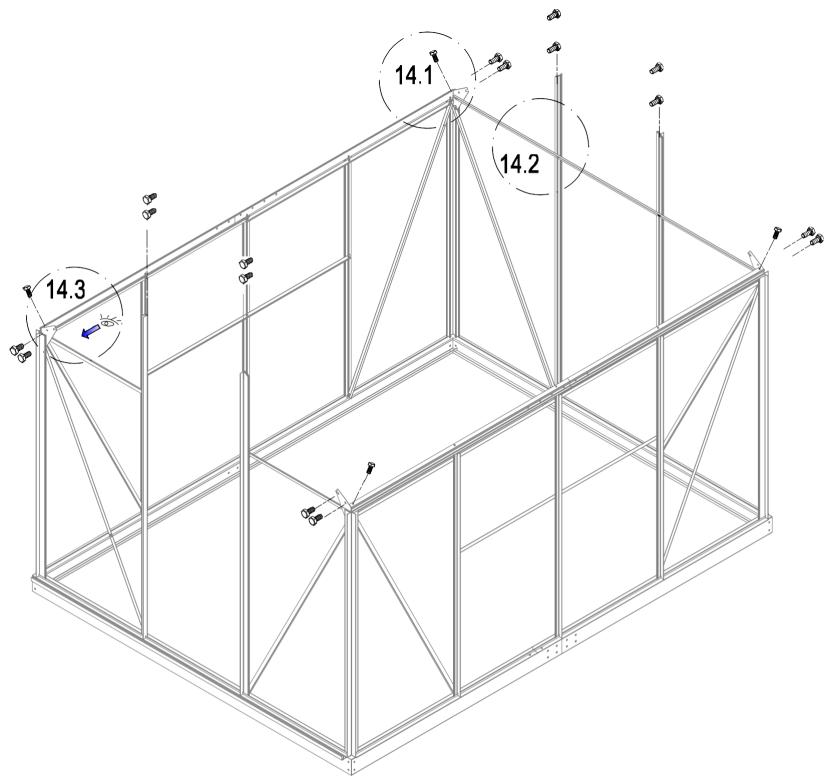

## **PARTS LIST**

|                      | BASE    |          |     | 2/       | F-33a  | 412x585  | 2   |
|----------------------|---------|----------|-----|----------|--------|----------|-----|
| IMAGE                | NO.     | L.       | QTY | * * *    | F-34   | 1238x585 | 8   |
|                      | F-01    | 280      | 4   | * * *    | F-35   | 1110x585 | 7   |
|                      | F-02    | 1882     | 2   | * *      | F-36   | 540x585  | 1   |
|                      | F-C01   | 1241     | 2   |          | F-40   |          | 1   |
|                      | F-C01a  | 1241     | 2   |          | F-43   | 390      | 2   |
|                      | F-03b   | 1833     | 1   | £:·è     | F-19   |          | 8   |
|                      | F-04    | 1833     | 1   |          |        | •        | •   |
|                      | F-C02   | 1070     | 2   |          | WINDO  | DW .     |     |
|                      | F-C02a  | 1362     | 2   | IMAGE    | NO.    | L.       | QTY |
|                      | F-42    | 200      | 2   |          | F-20   | 360      | 1   |
|                      | F-C13   |          | 18  |          | F-25   | 580      | 1   |
|                      |         |          |     | F        | F-26   | 550      | 2   |
|                      | WALL AN | D ROOF   |     | <u> </u> | F-27   | 580      | 1   |
| IMAGE                | NO.     | L.       | QTY | <u> </u> | F-28   | 620      | 1   |
|                      | F-05    | 1240     | 4   | * * *    | F-37   | 577x583  | 1   |
| l H                  | F-06    | 1105     | 2   |          |        |          |     |
|                      | F-07    | 1105     | 2   |          | SCREW  | 1        |     |
|                      | F-08    | 1650     | 1   | IMAGE    | NO.    | L.       | QTY |
| , i                  | F-09    | 1650     | 1   |          | F-C14  |          | 188 |
|                      | F-23    | 1240     | 6   | ST4x10   | F-C15a |          | 12  |
|                      | F-24    | 1100     | 6   | ST4x8    | F-C16  |          | 6   |
|                      | F-48    | 568      | 5   |          |        |          |     |
|                      | F-10    | 1644     | 1   | DOOR     |        |          |     |
|                      | F-11    | 1644     | 1   | IMAGE    | NO.    | L.       | QTY |
| r f                  | F-C05   | 1286     | 2   |          | F-12   | 572.5    | 1   |
|                      | F-C05a  | 1150     | 2   | 7        | F-13   | 1240     | 1   |
|                      | F-C06   | 1288     | 2   |          | F-14b  | 600      | 2   |
|                      | F-C06a  | 1144     | 2   | _ = 1_   | F-15   | 600      | 2   |
|                      | F-17    | 618      | 4   |          | F-16b  | 1615     | 2   |
|                      | F-17i   | 618      | 2   | <u> </u> | F-21   | 376      | 1   |
|                      | F-18i   | 1815     | 1   |          | F-22b  |          | 4   |
|                      | F-41    | 1216     | 2   | * *      | F-38   | 590x598  | 2   |
|                      | F-29    | 1360     | 4   | 24 22    | F-39   | 251x598  | 1   |
|                      | F-30    | 1328     | 4   |          | PLASTI | С        | _   |
|                      | F-C07   | 1432     | 1   | IMAGE    | NO.    | L.       | QTY |
| (, / /               | F-C07a  | 1000     | 1   |          | G-P1   |          | 4   |
| 22 24 24<br>24 24 24 | F-31a   | 1217x585 | 5   | <b>P</b> | G-P2   |          | 2   |
| "                    | F-31b   | 618x585  | 1   |          | G-P3L  |          | 1   |
| <u></u>              | F-32a   | 412x585  | 2   |          | G-P3R  |          | 1   |