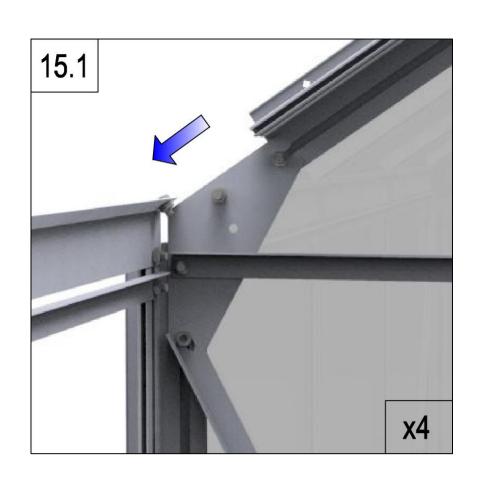

|   | F-41  | 2 |
|---|-------|---|
| 6 | F-C14 | 4 |

| F-08  | 1 |
|-------|---|
| F-09  | 1 |
| F-10  | 1 |
| F-11  | 1 |
| F-17i | 2 |
| F-C14 | 4 |

| F-C13 | 2 |
|-------|---|
| F-23  | 2 |
| F-C14 | 4 |