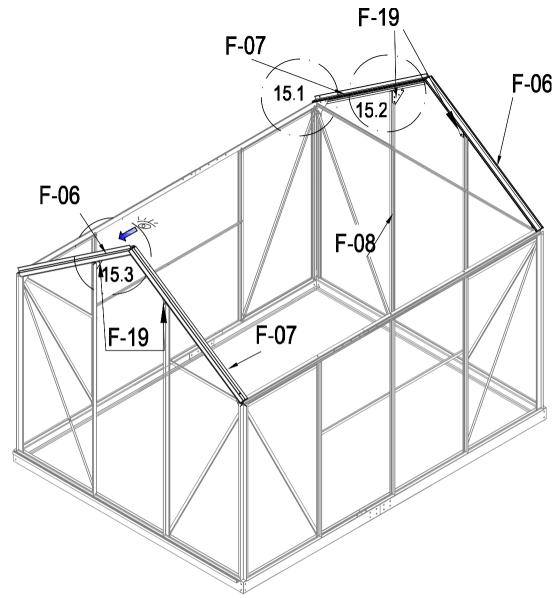

|   | F-41  | 2 |
|---|-------|---|
| 6 | F-C14 | 4 |

| F-08  | 1 |
|-------|---|
| F-09  | 1 |
| F-10  | 1 |
| F-11  | 1 |
| F-17i | 2 |
| F-C14 | 4 |

| F-C13 | 2 |
|-------|---|
| F-23  | 2 |
| F-C14 | 4 |

F-C14

|     | F-06  | 2 |
|-----|-------|---|
|     | F-07  | 2 |
| 000 | F-19  | 4 |
|     | F-C14 | 8 |

|     |        | 1  |
|-----|--------|----|
| 8-4 | F-C07a | 1  |
|     | F-43   | 2  |
|     | F-C14  | 10 |