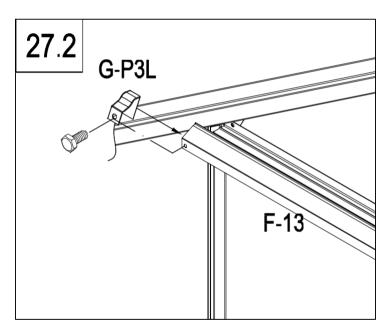

| <b>P</b> | G-P2  | 2 |
|----------|-------|---|
|          | G-P3L | 1 |
|          | G-P3R | 1 |
| 0        | F-C14 | 2 |

Importer: Inthemarket.
Tel:021-4389345 Email: info@inthemarket.ie
VAT Registered 3700247RH. CRO Number 672650.
Copyright © 2025. All rights reserved by InTheMarket