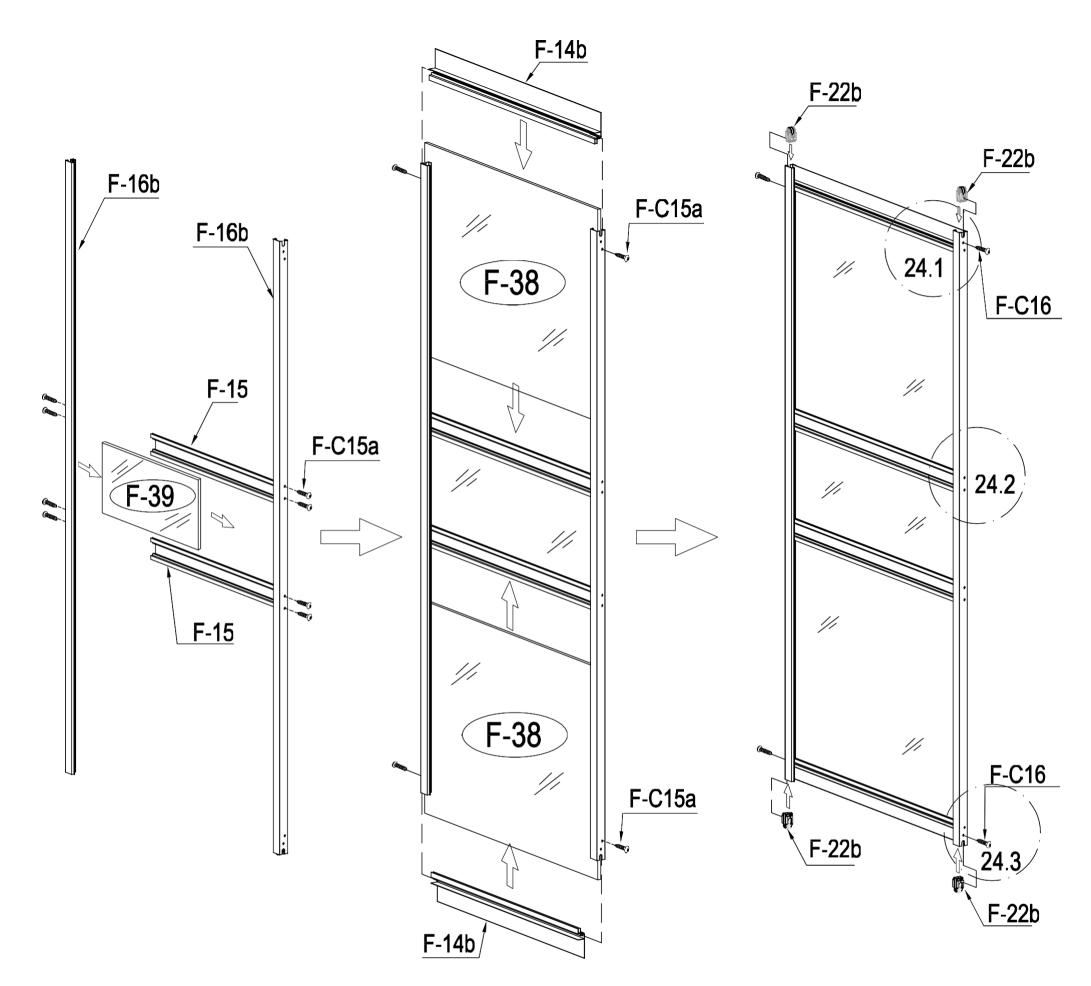

| " "           | F-38   | 2  |
|---------------|--------|----|
| " "           | F-39   | 1  |
| <u> </u>      | F-16b  | 2  |
|               | F-14b  | 2  |
| _€ 3 <u>_</u> | F-15   | 2  |
| D             | F-22b  | 4  |
|               | F-C15a | 12 |
|               | F-C16  | 4  |