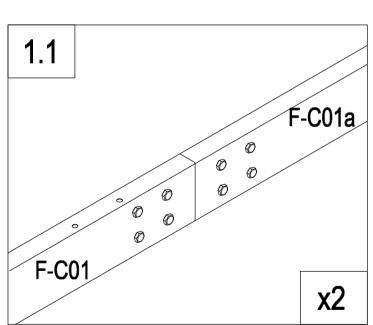

| F-C01  | 2  |
|--------|----|
| F-C01a | 2  |
| F-42   | 2  |
| F-C14  | 16 |

| F-02  | 2  |
|-------|----|
| F-01  | 4  |
| F-C14 | 16 |

| F-C02  | 2  |
|--------|----|
| F-C02a | 2  |
| F-04   | 1  |
| F-03b  | 1  |
| F-C14  | 12 |