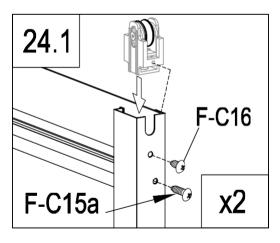

|          | F-12  | 1 |
|----------|-------|---|
| 1, 1, 1, | F-40  | 1 |
|          | F-C14 | 2 |

| 18.2 |      |
|------|------|
|      | F-24 |
|      |      |
| _F-( | C14  |

| F-24  | 6  |
|-------|----|
| F-C14 | 14 |