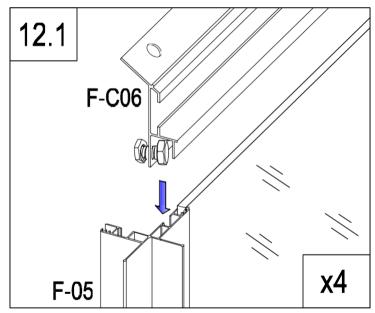

| " " " "                               | F-31a | 5 |
|---------------------------------------|-------|---|
| " " " " " " " " " " " " " " " " " " " | F-34  | 8 |

|   | F-C06  | 2  |
|---|--------|----|
|   | F-C06a | 2  |
| ( | F-C14  | 10 |