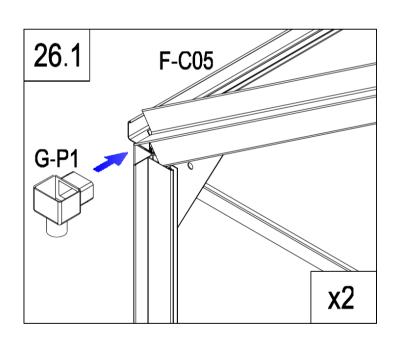

## **PARTS LIST**

|                      | BASE    |          |     | 2/       | F-33a  | 412x585  | 2   |
|----------------------|---------|----------|-----|----------|--------|----------|-----|
| IMAGE                | NO.     | L.       | QTY | * * *    | F-34   | 1238x585 | 8   |
|                      | F-01    | 280      | 4   | * * *    | F-35   | 1110x585 | 7   |
|                      | F-02    | 1882     | 2   | * *      | F-36   | 540x585  | 1   |
|                      | F-C01   | 1241     | 2   |          | F-40   |          | 1   |
|                      | F-C01a  | 1241     | 2   |          | F-43   | 390      | 2   |
|                      | F-03b   | 1833     | 1   | £:·è     | F-19   |          | 8   |
|                      | F-04    | 1833     | 1   |          |        | •        | •   |
|                      | F-C02   | 1070     | 2   |          | WINDO  | DW .     |     |
|                      | F-C02a  | 1362     | 2   | IMAGE    | NO.    | L.       | QTY |
|                      | F-42    | 200      | 2   |          | F-20   | 360      | 1   |
|                      | F-C13   |          | 18  |          | F-25   | 580      | 1   |
|                      |         |          |     | F        | F-26   | 550      | 2   |
|                      | WALL AN | D ROOF   |     | <u> </u> | F-27   | 580      | 1   |
| IMAGE                | NO.     | L.       | QTY | <u> </u> | F-28   | 620      | 1   |
|                      | F-05    | 1240     | 4   | * * *    | F-37   | 577x583  | 1   |
| l H                  | F-06    | 1105     | 2   |          |        |          |     |
|                      | F-07    | 1105     | 2   |          | SCREW  | 1        |     |
|                      | F-08    | 1650     | 1   | IMAGE    | NO.    | L.       | QTY |
| , i                  | F-09    | 1650     | 1   |          | F-C14  |          | 188 |
|                      | F-23    | 1240     | 6   | ST4x10   | F-C15a |          | 12  |
|                      | F-24    | 1100     | 6   | ST4x8    | F-C16  |          | 6   |
|                      | F-48    | 568      | 5   |          |        |          |     |
|                      | F-10    | 1644     | 1   | DOOR     |        |          |     |
|                      | F-11    | 1644     | 1   | IMAGE    | NO.    | L.       | QTY |
| r f                  | F-C05   | 1286     | 2   |          | F-12   | 572.5    | 1   |
|                      | F-C05a  | 1150     | 2   | 7        | F-13   | 1240     | 1   |
|                      | F-C06   | 1288     | 2   |          | F-14b  | 600      | 2   |
|                      | F-C06a  | 1144     | 2   | _ = 1_   | F-15   | 600      | 2   |
|                      | F-17    | 618      | 4   |          | F-16b  | 1615     | 2   |
|                      | F-17i   | 618      | 2   | <u> </u> | F-21   | 376      | 1   |
|                      | F-18i   | 1815     | 1   |          | F-22b  |          | 4   |
|                      | F-41    | 1216     | 2   | * *      | F-38   | 590x598  | 2   |
|                      | F-29    | 1360     | 4   | 24 22    | F-39   | 251x598  | 1   |
|                      | F-30    | 1328     | 4   |          | PLASTI | С        | _   |
|                      | F-C07   | 1432     | 1   | IMAGE    | NO.    | L.       | QTY |
| (, / /               | F-C07a  | 1000     | 1   |          | G-P1   |          | 4   |
| 22 24 24<br>24 24 24 | F-31a   | 1217x585 | 5   | <b>P</b> | G-P2   |          | 2   |
| "                    | F-31b   | 618x585  | 1   |          | G-P3L  |          | 1   |
| <u></u>              | F-32a   | 412x585  | 2   |          | G-P3R  |          | 1   |