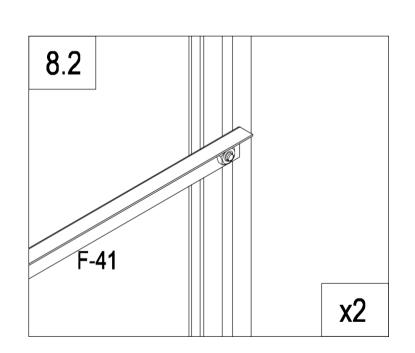

|   | F-41  | 2 |
|---|-------|---|
| 6 | F-C14 | 4 |

| F-08  | 1 |
|-------|---|
| F-09  | 1 |
| F-10  | 1 |
| F-11  | 1 |
| F-17i | 2 |
| F-C14 | 4 |

| F-C13 | 2 |
|-------|---|
| F-23  | 2 |
| F-C14 | 4 |