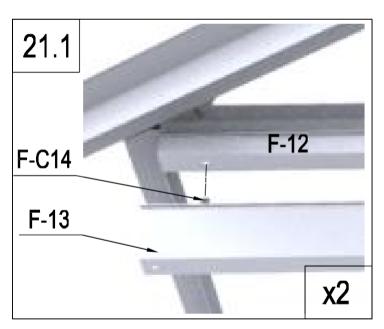

| <b>P</b> | G-P2  | 2 |
|----------|-------|---|
|          | G-P3L | 1 |
|          | G-P3R | 1 |
| 0        | F-C14 | 2 |

Importer: Inthemarket.
Tel:021-4389345 Email: info@inthemarket.ie
VAT Registered 3700247RH. CRO Number 672650.
Copyright © 2025. All rights reserved by InTheMarket