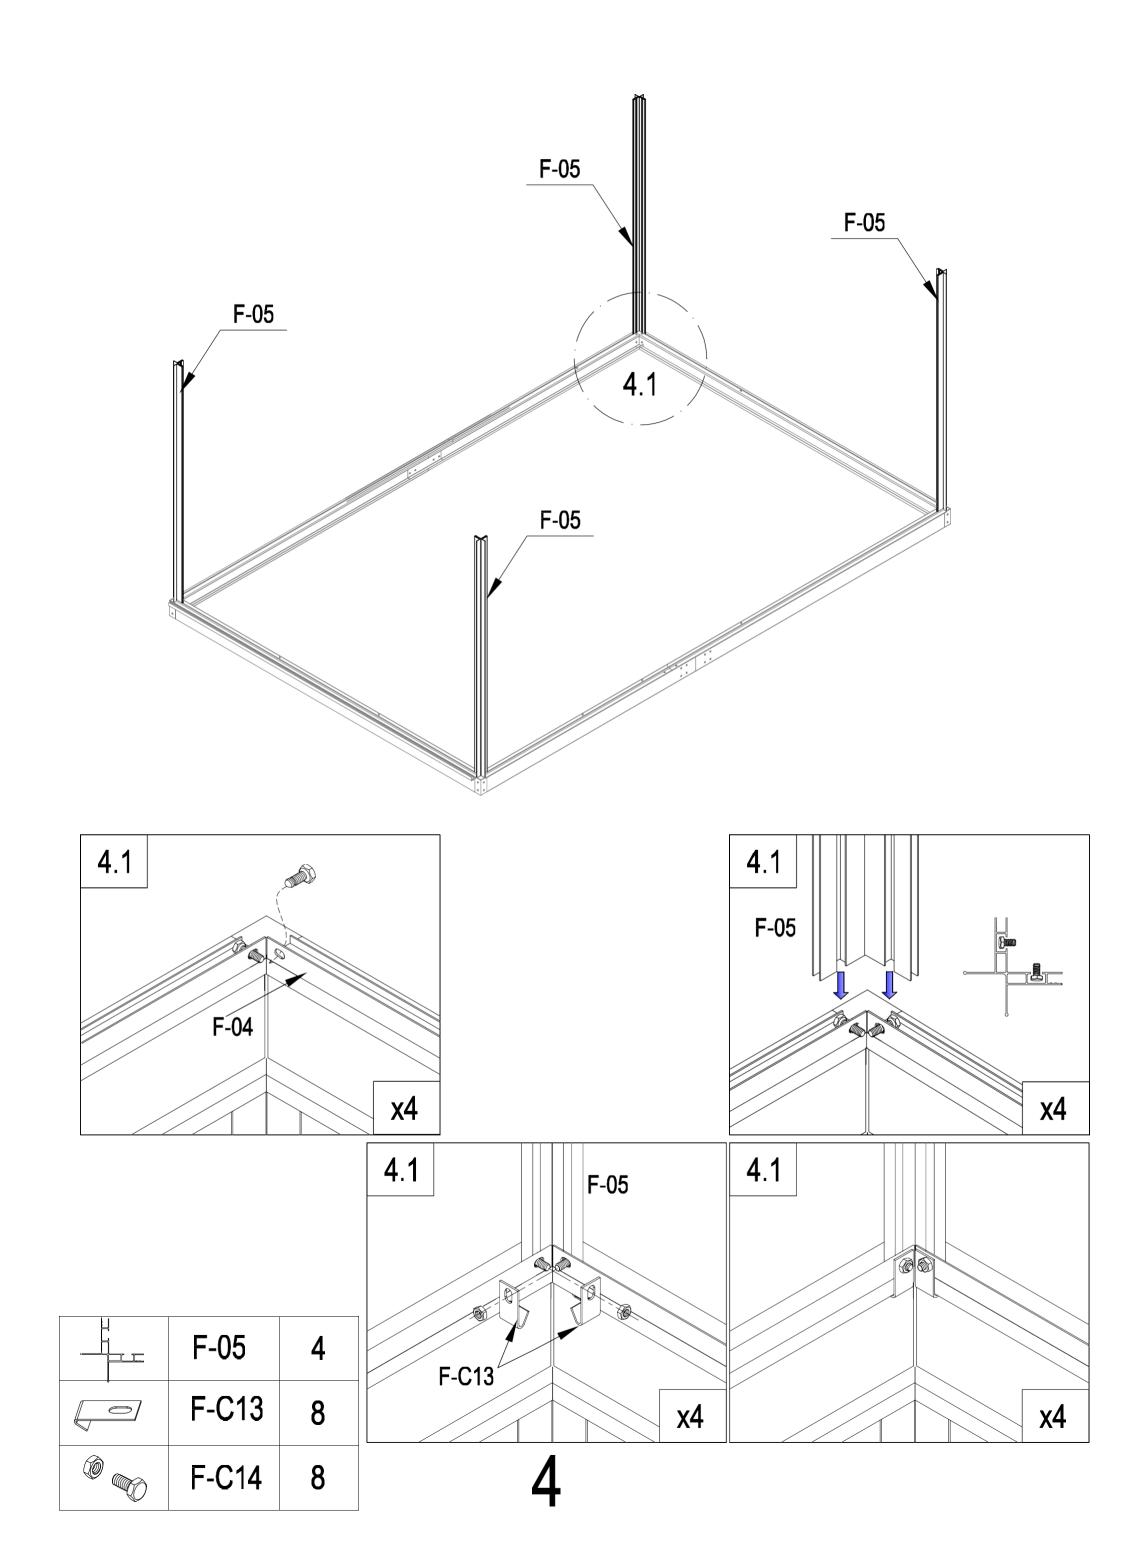

|          | F-C13 | 4  |
|----------|-------|----|
|          | F-17  | 4  |
|          | F-23  | 4  |
|          | F-29  | 4  |
|          | F-C14 | 16 |
| <b>6</b> | F-C14 | 12 |

|     | F-C13 | 4 |
|-----|-------|---|
|     | F-30  | 4 |
| 000 | F-19  | 2 |
|     | F-C14 | 8 |