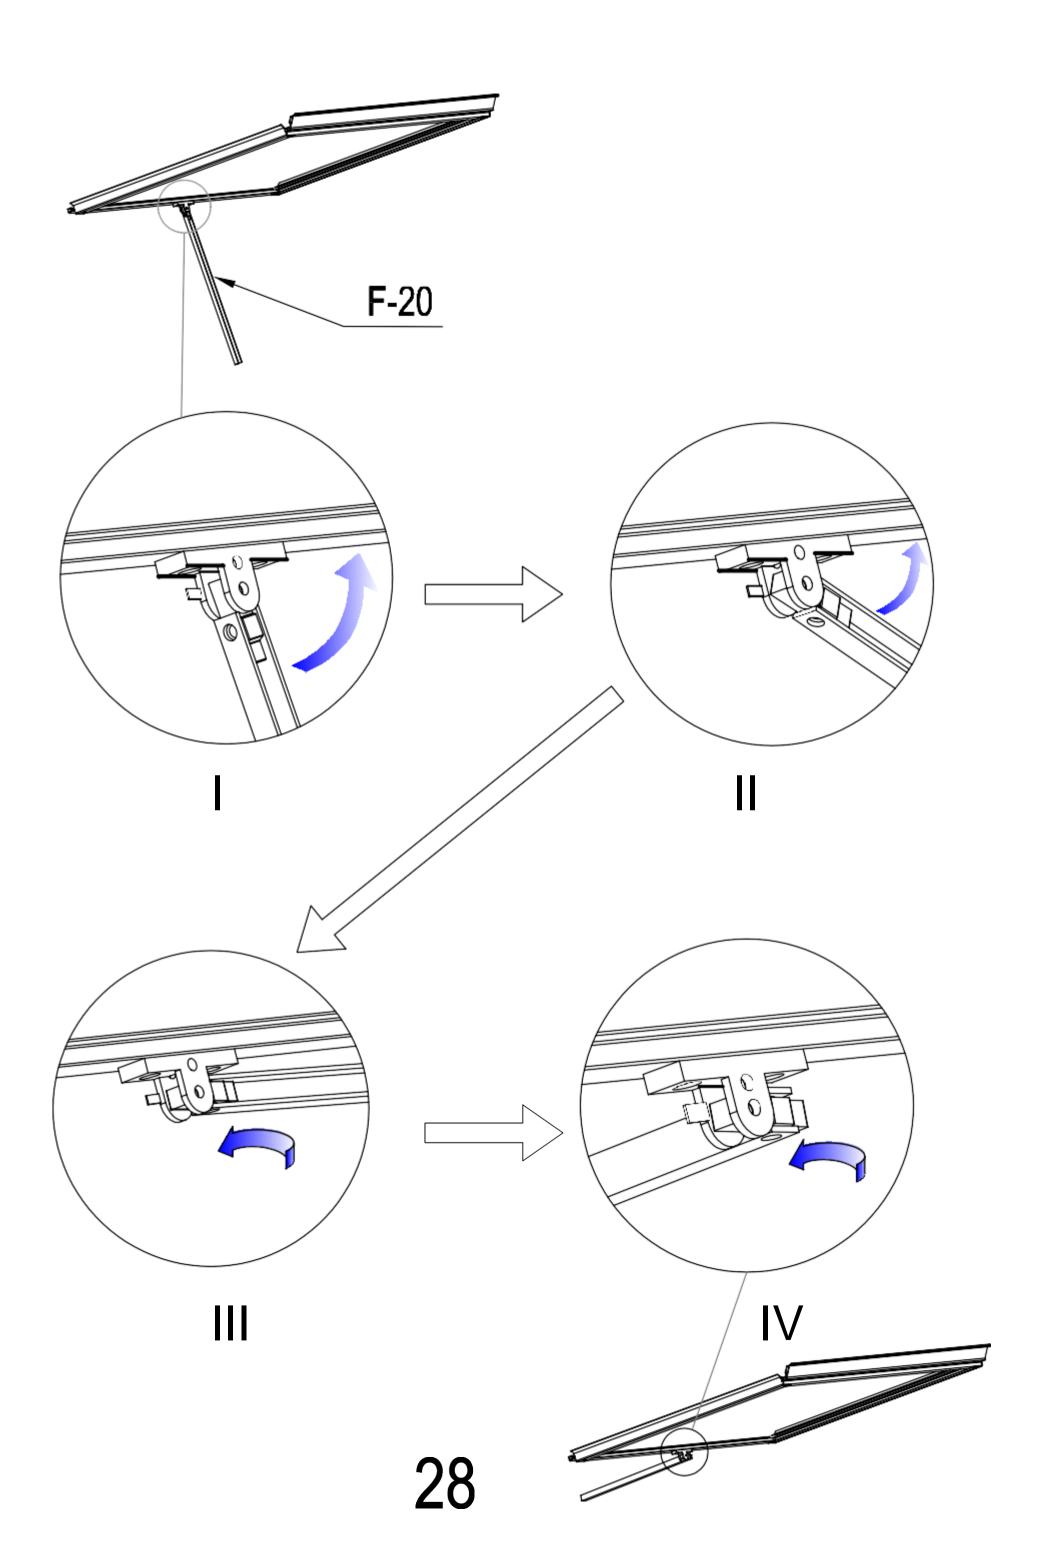

| <i>#</i>       | F-36 | 1 |
|----------------|------|---|
| // // // // // | F-35 | 7 |

| F-28   | 1  |
|--------|----|
| F-C05  | 2  |
| F-C05a | 2  |
| F-C14  | 12 |

20.1

|            | F-25  | 1 |
|------------|-------|---|
|            | F-26  | 2 |
|            | F-27  | 1 |
|            | F-20  | 1 |
| <i>" "</i> | F-37  | 1 |
|            | F-C16 | 2 |
| 9          | F-C14 | 4 |