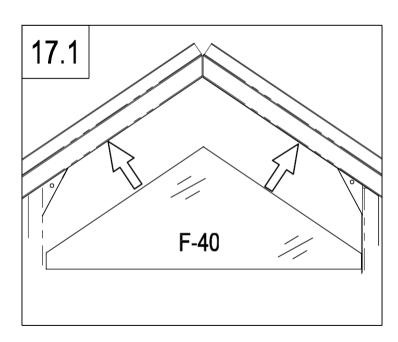

|          | F-12  | 1 |
|----------|-------|---|
| 1, 1, 1, | F-40  | 1 |
|          | F-C14 | 2 |

| 18.2 |      |
|------|------|
|      | F-24 |
|      |      |
| _F-( | C14  |

| F-24  | 6  |
|-------|----|
| F-C14 | 14 |