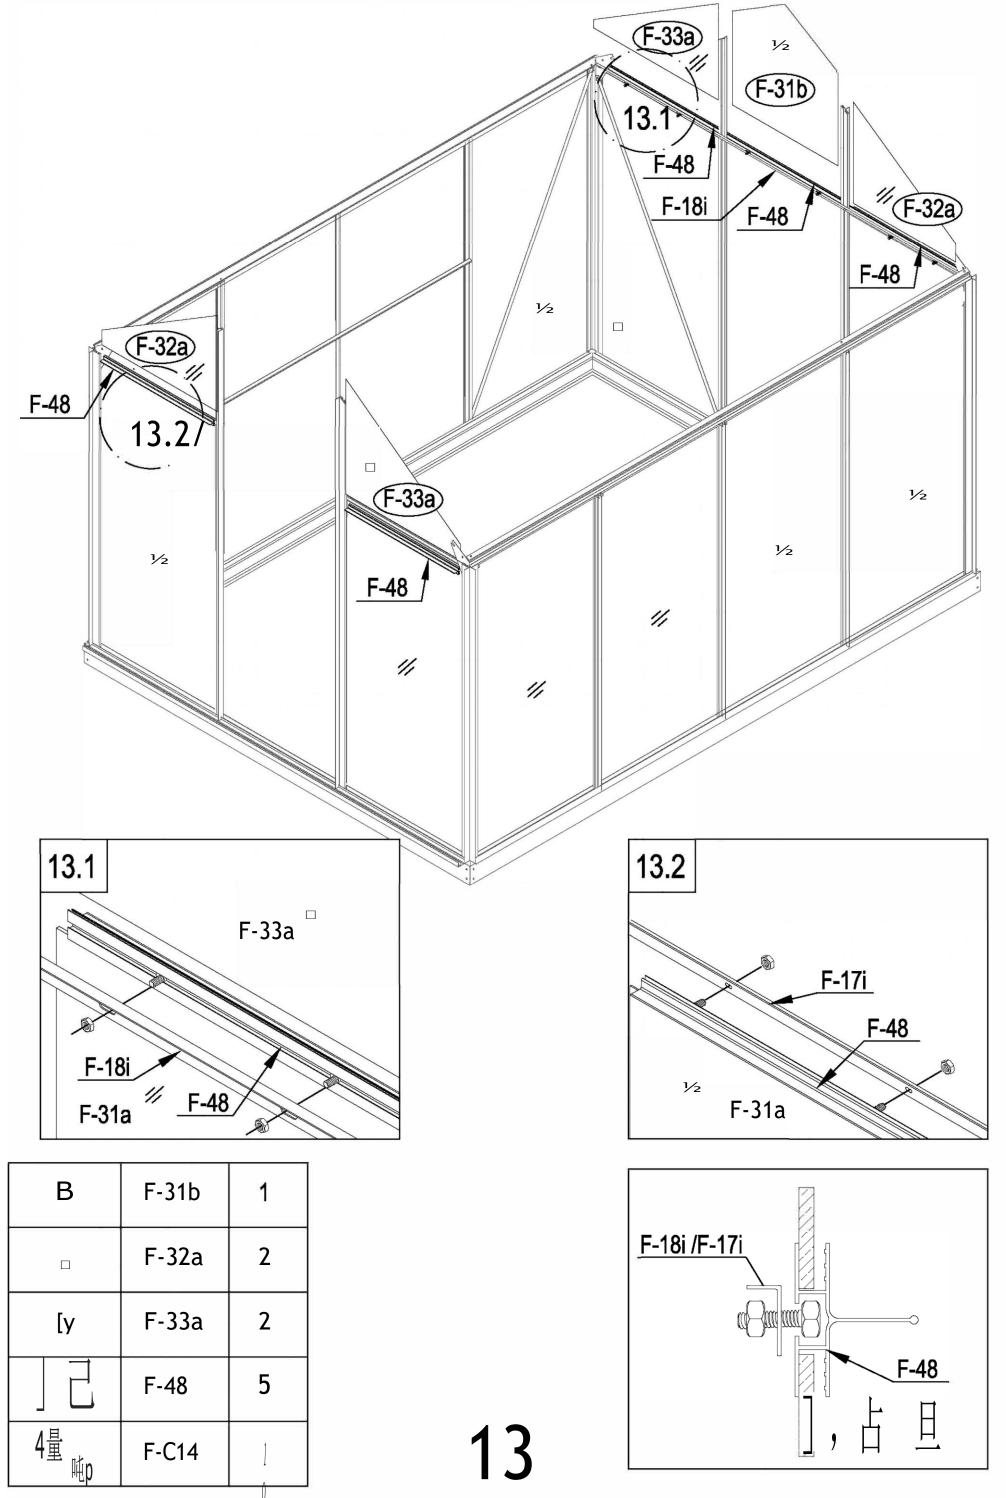

## **PARTS LIST**

|                      | BASE    |          |     | 2/       | F-33a  | 412x585  | 2   |
|----------------------|---------|----------|-----|----------|--------|----------|-----|
| IMAGE                | NO.     | L.       | QTY | * * *    | F-34   | 1238x585 | 8   |
|                      | F-01    | 280      | 4   | * * *    | F-35   | 1110x585 | 7   |
|                      | F-02    | 1882     | 2   | * *      | F-36   | 540x585  | 1   |
|                      | F-C01   | 1241     | 2   |          | F-40   |          | 1   |
|                      | F-C01a  | 1241     | 2   |          | F-43   | 390      | 2   |
|                      | F-03b   | 1833     | 1   | £:·è     | F-19   |          | 8   |
|                      | F-04    | 1833     | 1   |          |        | •        | •   |
|                      | F-C02   | 1070     | 2   |          | WINDO  | DW .     |     |
|                      | F-C02a  | 1362     | 2   | IMAGE    | NO.    | L.       | QTY |
|                      | F-42    | 200      | 2   |          | F-20   | 360      | 1   |
|                      | F-C13   |          | 18  |          | F-25   | 580      | 1   |
|                      |         |          |     | F        | F-26   | 550      | 2   |
|                      | WALL AN | D ROOF   |     | <u> </u> | F-27   | 580      | 1   |
| IMAGE                | NO.     | L.       | QTY | <u> </u> | F-28   | 620      | 1   |
|                      | F-05    | 1240     | 4   | * * *    | F-37   | 577x583  | 1   |
| l H                  | F-06    | 1105     | 2   |          |        |          |     |
|                      | F-07    | 1105     | 2   |          | SCREW  | 1        |     |
|                      | F-08    | 1650     | 1   | IMAGE    | NO.    | L.       | QTY |
| , i                  | F-09    | 1650     | 1   |          | F-C14  |          | 188 |
|                      | F-23    | 1240     | 6   | ST4x10   | F-C15a |          | 12  |
|                      | F-24    | 1100     | 6   | ST4x8    | F-C16  |          | 6   |
|                      | F-48    | 568      | 5   |          |        |          |     |
|                      | F-10    | 1644     | 1   | DOOR     |        |          |     |
|                      | F-11    | 1644     | 1   | IMAGE    | NO.    | L.       | QTY |
| r f                  | F-C05   | 1286     | 2   |          | F-12   | 572.5    | 1   |
|                      | F-C05a  | 1150     | 2   | 7        | F-13   | 1240     | 1   |
|                      | F-C06   | 1288     | 2   |          | F-14b  | 600      | 2   |
|                      | F-C06a  | 1144     | 2   | _ = 1_   | F-15   | 600      | 2   |
|                      | F-17    | 618      | 4   |          | F-16b  | 1615     | 2   |
|                      | F-17i   | 618      | 2   | <u> </u> | F-21   | 376      | 1   |
|                      | F-18i   | 1815     | 1   |          | F-22b  |          | 4   |
|                      | F-41    | 1216     | 2   | * *      | F-38   | 590x598  | 2   |
|                      | F-29    | 1360     | 4   | 24 22    | F-39   | 251x598  | 1   |
|                      | F-30    | 1328     | 4   |          | PLASTI | С        | _   |
|                      | F-C07   | 1432     | 1   | IMAGE    | NO.    | L.       | QTY |
| (, / /               | F-C07a  | 1000     | 1   |          | G-P1   |          | 4   |
| 22 24 24<br>24 24 24 | F-31a   | 1217x585 | 5   | <b>P</b> | G-P2   |          | 2   |
| "                    | F-31b   | 618x585  | 1   |          | G-P3L  |          | 1   |
| <u></u>              | F-32a   | 412x585  | 2   |          | G-P3R  |          | 1   |