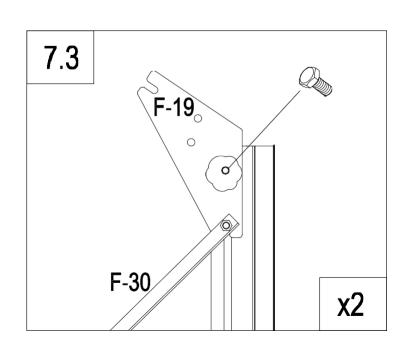

|          | F-C13 | 4  |
|----------|-------|----|
|          | F-17  | 4  |
|          | F-23  | 4  |
|          | F-29  | 4  |
|          | F-C14 | 16 |
| <b>6</b> | F-C14 | 12 |

|     | F-C13 | 4 |
|-----|-------|---|
|     | F-30  | 4 |
| 000 | F-19  | 2 |
|     | F-C14 | 8 |