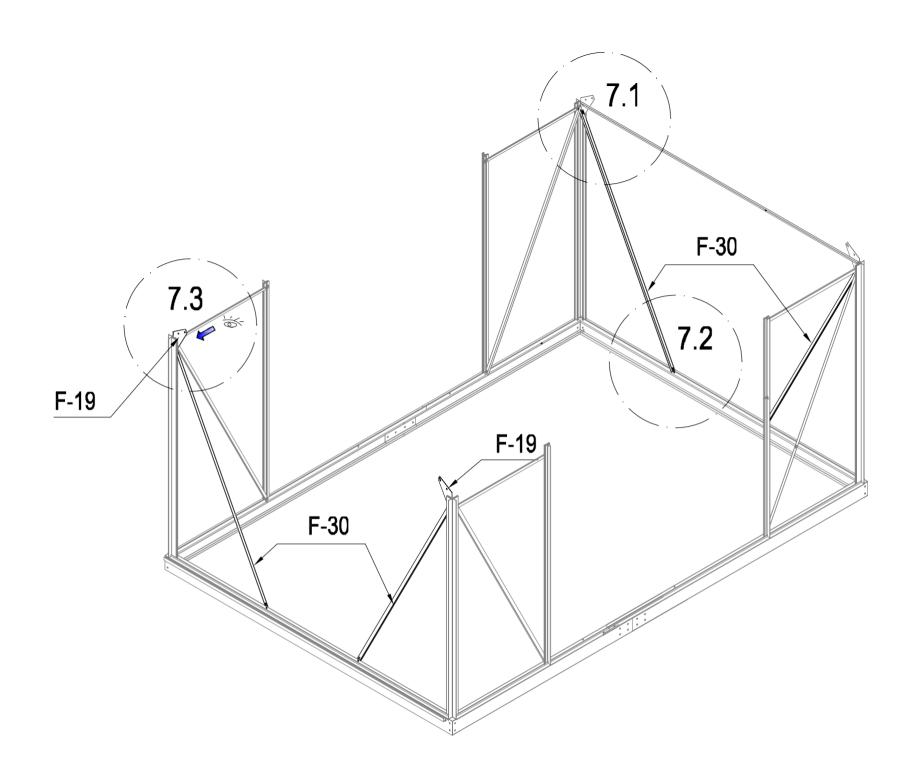

|          | F-C13 | 4  |
|----------|-------|----|
|          | F-17  | 4  |
|          | F-23  | 4  |
|          | F-29  | 4  |
|          | F-C14 | 16 |
| <b>6</b> | F-C14 | 12 |

|     | F-C13 | 4 |
|-----|-------|---|
|     | F-30  | 4 |
| 000 | F-19  | 2 |
|     | F-C14 | 8 |