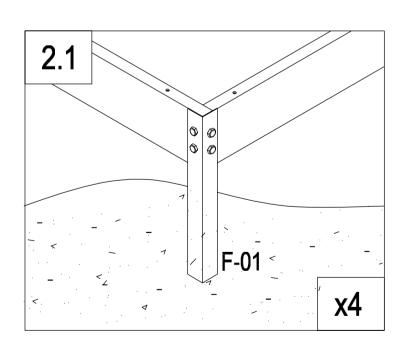

| F-C01  | 2  |
|--------|----|
| F-C01a | 2  |
| F-42   | 2  |
| F-C14  | 16 |

| F-02  | 2  |
|-------|----|
| F-01  | 4  |
| F-C14 | 16 |

| F-C02  | 2  |
|--------|----|
| F-C02a | 2  |
| F-04   | 1  |
| F-03b  | 1  |
| F-C14  | 12 |