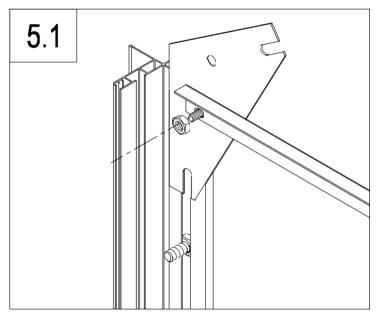

## **PARTS LIST**

|                      | BASE    |          |     | 2/       | F-33a  | 412x585  | 2   |
|----------------------|---------|----------|-----|----------|--------|----------|-----|
| IMAGE                | NO.     | L.       | QTY | * * *    | F-34   | 1238x585 | 8   |
|                      | F-01    | 280      | 4   | * * *    | F-35   | 1110x585 | 7   |
|                      | F-02    | 1882     | 2   | * *      | F-36   | 540x585  | 1   |
|                      | F-C01   | 1241     | 2   |          | F-40   |          | 1   |
|                      | F-C01a  | 1241     | 2   |          | F-43   | 390      | 2   |
|                      | F-03b   | 1833     | 1   | £:·è     | F-19   |          | 8   |
|                      | F-04    | 1833     | 1   |          |        | •        | •   |
|                      | F-C02   | 1070     | 2   |          | WINDO  | DW .     |     |
|                      | F-C02a  | 1362     | 2   | IMAGE    | NO.    | L.       | QTY |
|                      | F-42    | 200      | 2   |          | F-20   | 360      | 1   |
|                      | F-C13   |          | 18  |          | F-25   | 580      | 1   |
|                      |         |          |     | F        | F-26   | 550      | 2   |
|                      | WALL AN | D ROOF   |     | <u> </u> | F-27   | 580      | 1   |
| IMAGE                | NO.     | L.       | QTY | <u> </u> | F-28   | 620      | 1   |
|                      | F-05    | 1240     | 4   | * * *    | F-37   | 577x583  | 1   |
| l H                  | F-06    | 1105     | 2   |          |        |          |     |
|                      | F-07    | 1105     | 2   |          | SCREW  | 1        |     |
|                      | F-08    | 1650     | 1   | IMAGE    | NO.    | L.       | QTY |
| , i                  | F-09    | 1650     | 1   |          | F-C14  |          | 188 |
|                      | F-23    | 1240     | 6   | ST4x10   | F-C15a |          | 12  |
|                      | F-24    | 1100     | 6   | ST4x8    | F-C16  |          | 6   |
|                      | F-48    | 568      | 5   |          |        |          |     |
|                      | F-10    | 1644     | 1   | DOOR     |        |          |     |
|                      | F-11    | 1644     | 1   | IMAGE    | NO.    | L.       | QTY |
| r f                  | F-C05   | 1286     | 2   |          | F-12   | 572.5    | 1   |
|                      | F-C05a  | 1150     | 2   | 7        | F-13   | 1240     | 1   |
|                      | F-C06   | 1288     | 2   |          | F-14b  | 600      | 2   |
|                      | F-C06a  | 1144     | 2   | _ = 1_   | F-15   | 600      | 2   |
|                      | F-17    | 618      | 4   |          | F-16b  | 1615     | 2   |
|                      | F-17i   | 618      | 2   | <u> </u> | F-21   | 376      | 1   |
|                      | F-18i   | 1815     | 1   |          | F-22b  |          | 4   |
|                      | F-41    | 1216     | 2   | * *      | F-38   | 590x598  | 2   |
|                      | F-29    | 1360     | 4   | 24 22    | F-39   | 251x598  | 1   |
|                      | F-30    | 1328     | 4   |          | PLASTI | С        | _   |
|                      | F-C07   | 1432     | 1   | IMAGE    | NO.    | L.       | QTY |
| (, / /               | F-C07a  | 1000     | 1   |          | G-P1   |          | 4   |
| 22 24 24<br>24 24 24 | F-31a   | 1217x585 | 5   | <b>P</b> | G-P2   |          | 2   |
| "                    | F-31b   | 618x585  | 1   |          | G-P3L  |          | 1   |
| <u></u>              | F-32a   | 412x585  | 2   |          | G-P3R  |          | 1   |