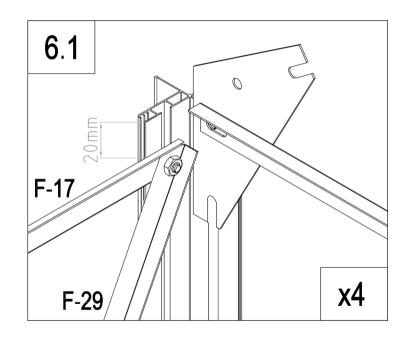

|          | F-C13 | 4  |
|----------|-------|----|
|          | F-17  | 4  |
|          | F-23  | 4  |
|          | F-29  | 4  |
|          | F-C14 | 16 |
| <b>6</b> | F-C14 | 12 |

|     | F-C13 | 4 |
|-----|-------|---|
|     | F-30  | 4 |
| 000 | F-19  | 2 |
|     | F-C14 | 8 |