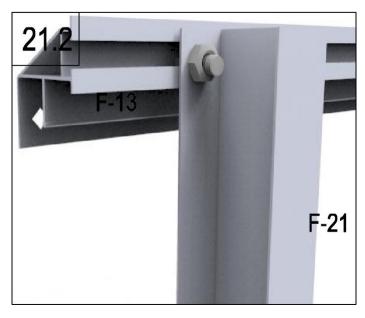

| <b>P</b> | G-P2  | 2 |
|----------|-------|---|
|          | G-P3L | 1 |
|          | G-P3R | 1 |
| 0        | F-C14 | 2 |

Importer: Inthemarket.
Tel:021-4389345 Email: info@inthemarket.ie
VAT Registered 3700247RH. CRO Number 672650.
Copyright © 2025. All rights reserved by InTheMarket