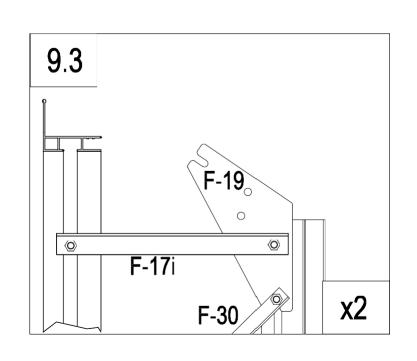

|          | F-C13 | 4  |
|----------|-------|----|
|          | F-17  | 4  |
|          | F-23  | 4  |
|          | F-29  | 4  |
|          | F-C14 | 16 |
| <b>6</b> | F-C14 | 12 |

|     | F-C13 | 4 |
|-----|-------|---|
|     | F-30  | 4 |
| 000 | F-19  | 2 |
|     | F-C14 | 8 |