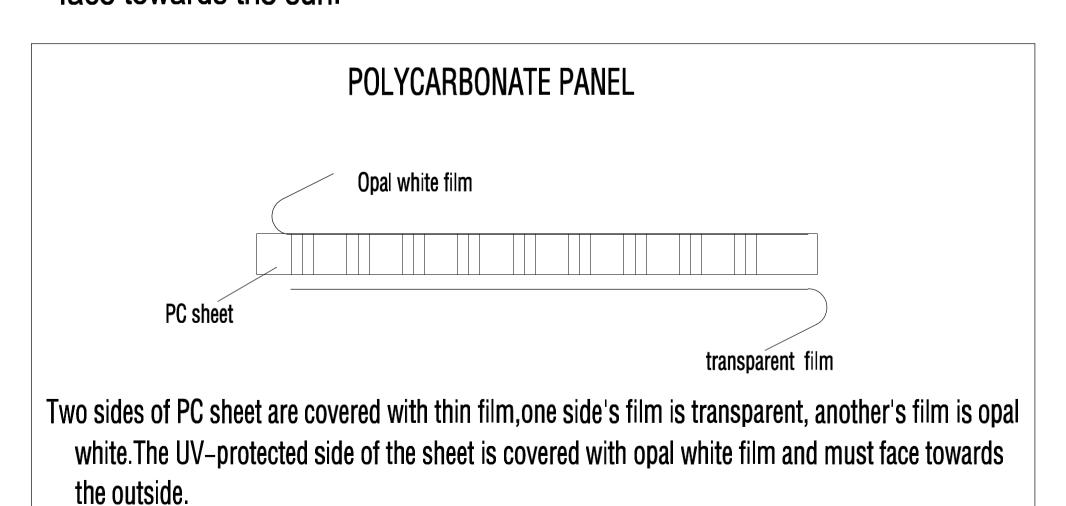

#### **Notes:**

- 1. Assembly Time: The greenhouse requires 2-3 hours to assemble with the help of 2-3 people.
- 2.UV Protection: Ensure the UV-protected side of the sheet, which is covered with opal white film, is facing towards the sun.
- 3.Film Removal: Before installation, remove approximately 2 inches of film from all edges of the sheets. Once construction is completed, remove all remaining film immediately.
- 4. Surface Preparation: Place the greenhouse on a flat, level surface to ensure stability and proper assembly.

### Notes:

- 1.Remove approximately 5mm of film from all sheet edges before installing. remove all film immediately after the constructions completed.
- 2.The UV-protected side of the sheet is covered with opal white film and must face towards the sun.