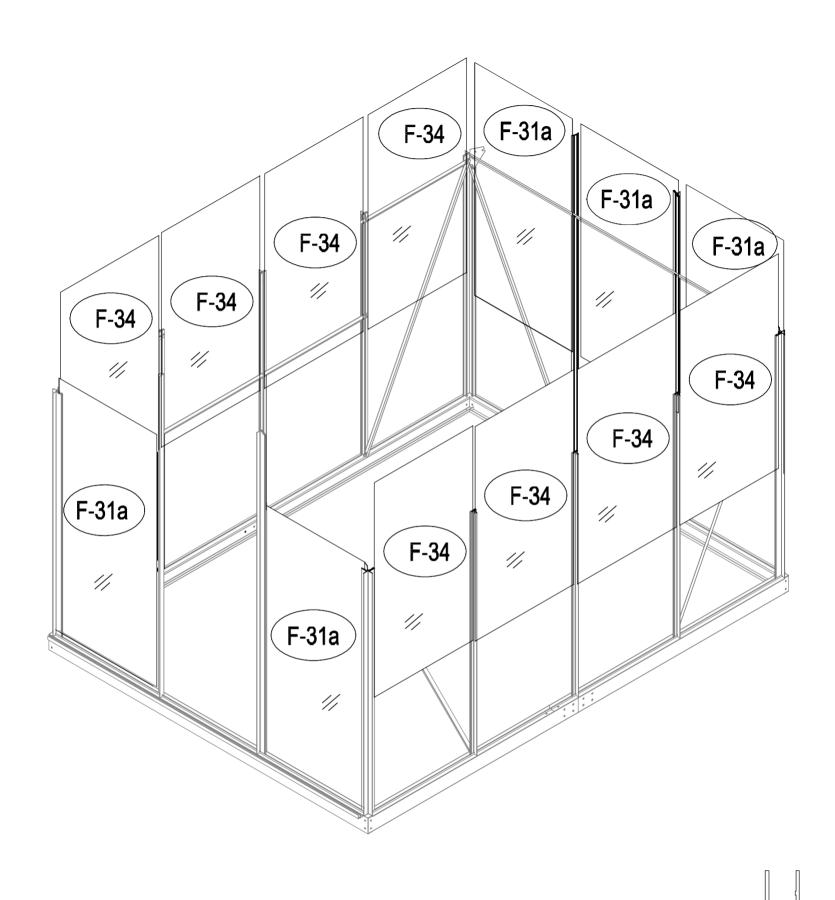

| " " " "                               | F-31a | 5 |
|---------------------------------------|-------|---|
| " " " " " " " " " " " " " " " " " " " | F-34  | 8 |

|   | F-C06  | 2  |
|---|--------|----|
|   | F-C06a | 2  |
| ( | F-C14  | 10 |