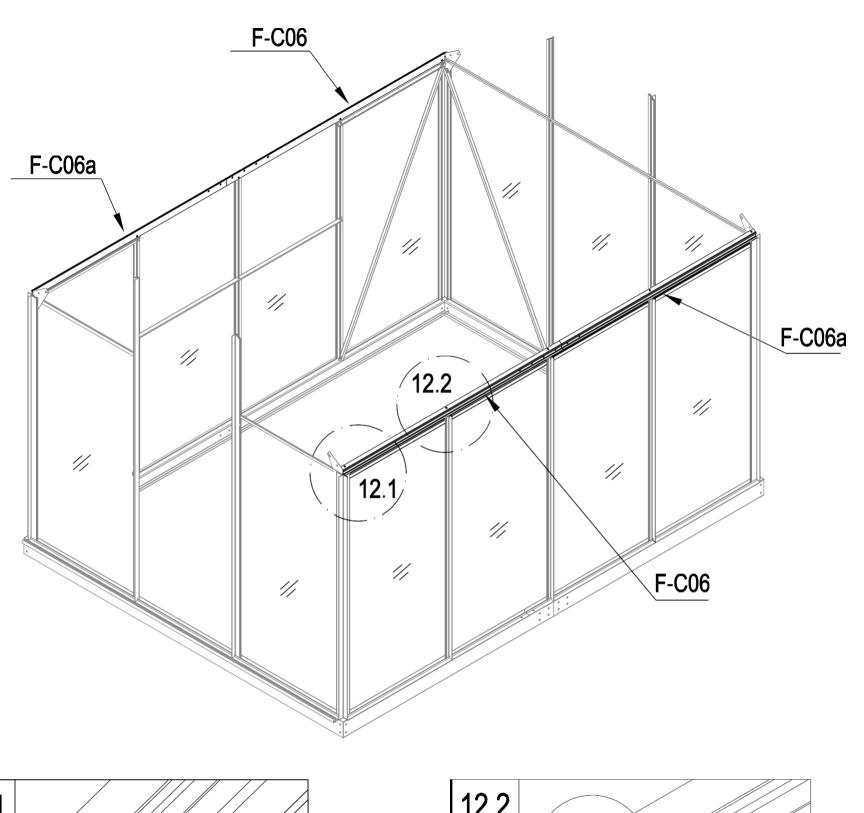

| " " " "                               | F-31a | 5 |
|---------------------------------------|-------|---|
| " " " " " " " " " " " " " " " " " " " | F-34  | 8 |

|   | F-C06  | 2  |
|---|--------|----|
|   | F-C06a | 2  |
| ( | F-C14  | 10 |