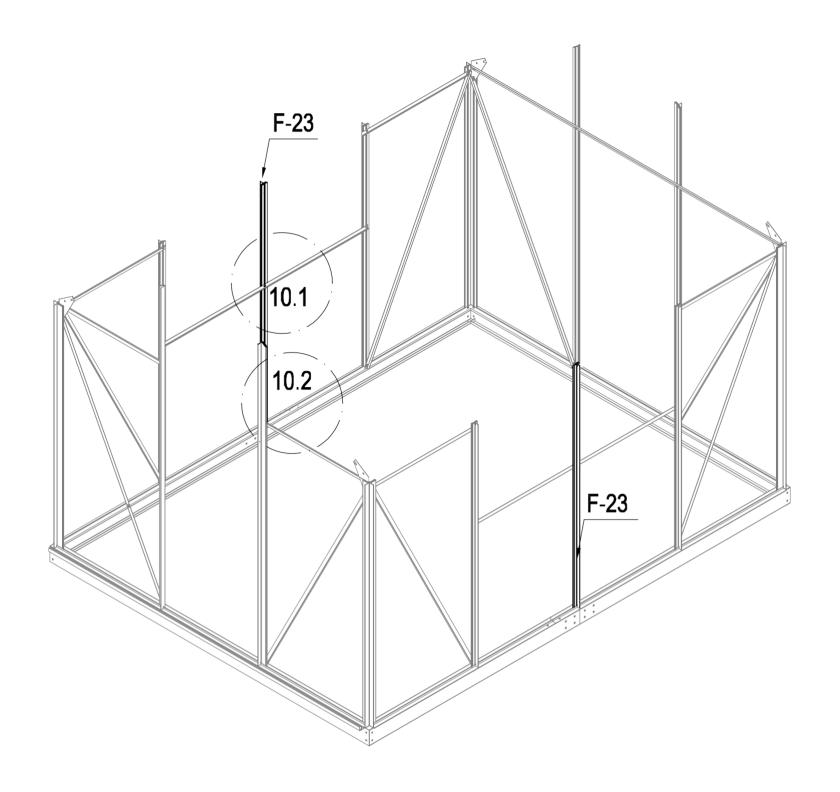

|   | F-41  | 2 |
|---|-------|---|
| 6 | F-C14 | 4 |

| F-08  | 1 |
|-------|---|
| F-09  | 1 |
| F-10  | 1 |
| F-11  | 1 |
| F-17i | 2 |
| F-C14 | 4 |

| F-C13 | 2 |
|-------|---|
| F-23  | 2 |
| F-C14 | 4 |