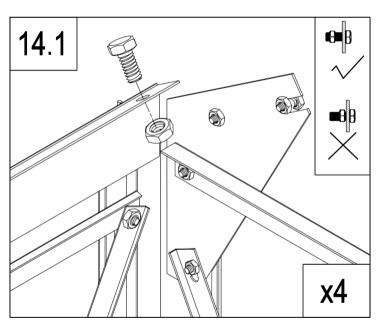

## **PARTS LIST**

|                      | BASE    |          |     | 2/       | F-33a  | 412x585  | 2   |
|----------------------|---------|----------|-----|----------|--------|----------|-----|
| IMAGE                | NO.     | L.       | QTY | * * *    | F-34   | 1238x585 | 8   |
|                      | F-01    | 280      | 4   | * * *    | F-35   | 1110x585 | 7   |
|                      | F-02    | 1882     | 2   | * *      | F-36   | 540x585  | 1   |
|                      | F-C01   | 1241     | 2   |          | F-40   |          | 1   |
|                      | F-C01a  | 1241     | 2   |          | F-43   | 390      | 2   |
|                      | F-03b   | 1833     | 1   | £:·è     | F-19   |          | 8   |
|                      | F-04    | 1833     | 1   |          |        | •        | •   |
|                      | F-C02   | 1070     | 2   |          | WINDO  | DW .     |     |
|                      | F-C02a  | 1362     | 2   | IMAGE    | NO.    | L.       | QTY |
|                      | F-42    | 200      | 2   |          | F-20   | 360      | 1   |
|                      | F-C13   |          | 18  |          | F-25   | 580      | 1   |
|                      |         |          |     | F        | F-26   | 550      | 2   |
|                      | WALL AN | D ROOF   |     | <u> </u> | F-27   | 580      | 1   |
| IMAGE                | NO.     | L.       | QTY | <u> </u> | F-28   | 620      | 1   |
|                      | F-05    | 1240     | 4   | * * *    | F-37   | 577x583  | 1   |
| l H                  | F-06    | 1105     | 2   |          |        |          |     |
|                      | F-07    | 1105     | 2   |          | SCREW  | 1        |     |
|                      | F-08    | 1650     | 1   | IMAGE    | NO.    | L.       | QTY |
| , i                  | F-09    | 1650     | 1   |          | F-C14  |          | 188 |
|                      | F-23    | 1240     | 6   | ST4x10   | F-C15a |          | 12  |
|                      | F-24    | 1100     | 6   | ST4x8    | F-C16  |          | 6   |
|                      | F-48    | 568      | 5   |          |        |          |     |
|                      | F-10    | 1644     | 1   | DOOR     |        |          |     |
|                      | F-11    | 1644     | 1   | IMAGE    | NO.    | L.       | QTY |
| r f                  | F-C05   | 1286     | 2   |          | F-12   | 572.5    | 1   |
|                      | F-C05a  | 1150     | 2   | 7        | F-13   | 1240     | 1   |
|                      | F-C06   | 1288     | 2   |          | F-14b  | 600      | 2   |
|                      | F-C06a  | 1144     | 2   | _ = 1_   | F-15   | 600      | 2   |
|                      | F-17    | 618      | 4   |          | F-16b  | 1615     | 2   |
|                      | F-17i   | 618      | 2   | <u> </u> | F-21   | 376      | 1   |
|                      | F-18i   | 1815     | 1   |          | F-22b  |          | 4   |
|                      | F-41    | 1216     | 2   | * *      | F-38   | 590x598  | 2   |
|                      | F-29    | 1360     | 4   | 24 22    | F-39   | 251x598  | 1   |
|                      | F-30    | 1328     | 4   |          | PLASTI | С        | _   |
|                      | F-C07   | 1432     | 1   | IMAGE    | NO.    | L.       | QTY |
| (, / /               | F-C07a  | 1000     | 1   |          | G-P1   |          | 4   |
| 22 24 24<br>24 24 24 | F-31a   | 1217x585 | 5   | <b>P</b> | G-P2   |          | 2   |
| "                    | F-31b   | 618x585  | 1   |          | G-P3L  |          | 1   |
| <u></u>              | F-32a   | 412x585  | 2   |          | G-P3R  |          | 1   |