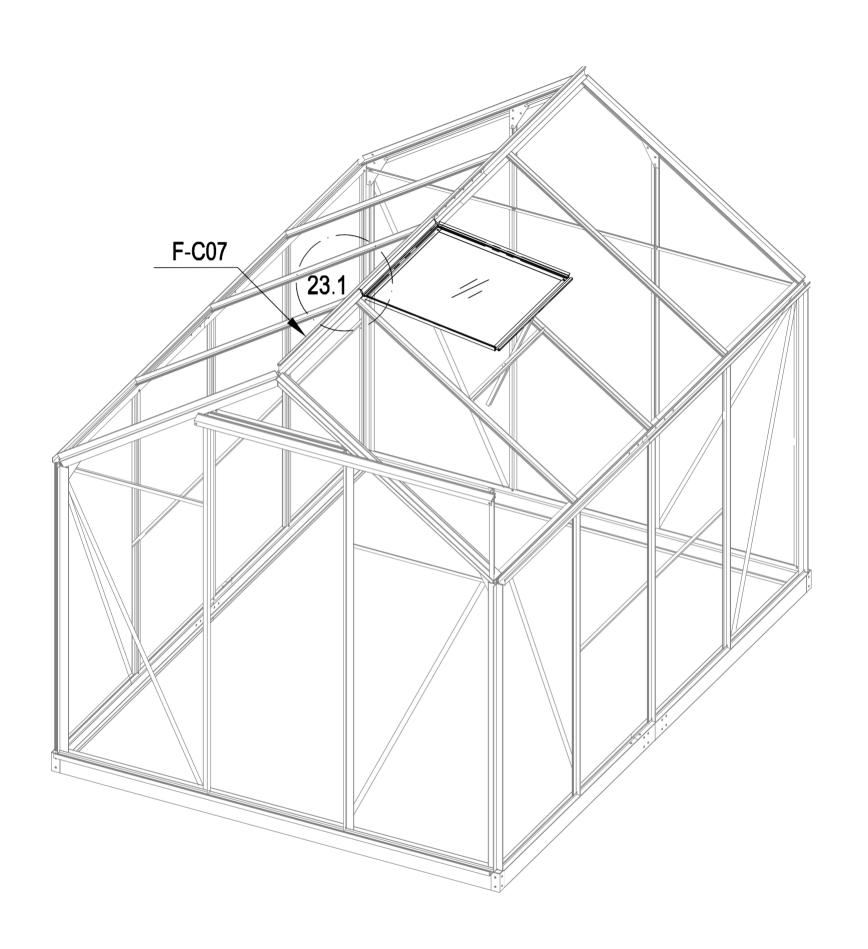

F-C14

|     | F-06  | 2 |
|-----|-------|---|
|     | F-07  | 2 |
| 000 | F-19  | 4 |
|     | F-C14 | 8 |

|     |        | 1  |
|-----|--------|----|
| 8-4 | F-C07a | 1  |
|     | F-43   | 2  |
|     | F-C14  | 10 |