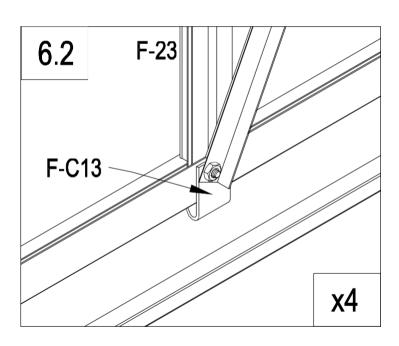

|          | F-C13 | 4  |
|----------|-------|----|
|          | F-17  | 4  |
|          | F-23  | 4  |
|          | F-29  | 4  |
|          | F-C14 | 16 |
| <b>6</b> | F-C14 | 12 |

|     | F-C13 | 4 |
|-----|-------|---|
|     | F-30  | 4 |
| 000 | F-19  | 2 |
|     | F-C14 | 8 |