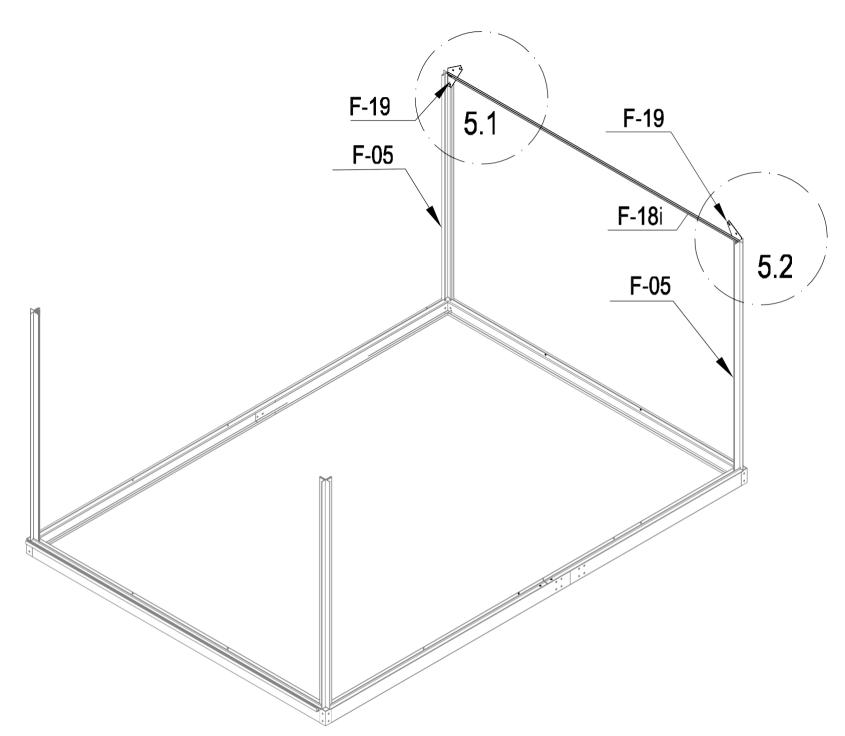

|          | F-C13 | 4  |
|----------|-------|----|
|          | F-17  | 4  |
|          | F-23  | 4  |
|          | F-29  | 4  |
|          | F-C14 | 16 |
| <b>6</b> | F-C14 | 12 |

|     | F-C13 | 4 |
|-----|-------|---|
|     | F-30  | 4 |
| 000 | F-19  | 2 |
|     | F-C14 | 8 |

F-C14

|     | F-06  | 2 |
|-----|-------|---|
|     | F-07  | 2 |
| 000 | F-19  | 4 |
|     | F-C14 | 8 |

|     |        | 1  |
|-----|--------|----|
| 8-4 | F-C07a | 1  |
|     | F-43   | 2  |
|     | F-C14  | 10 |