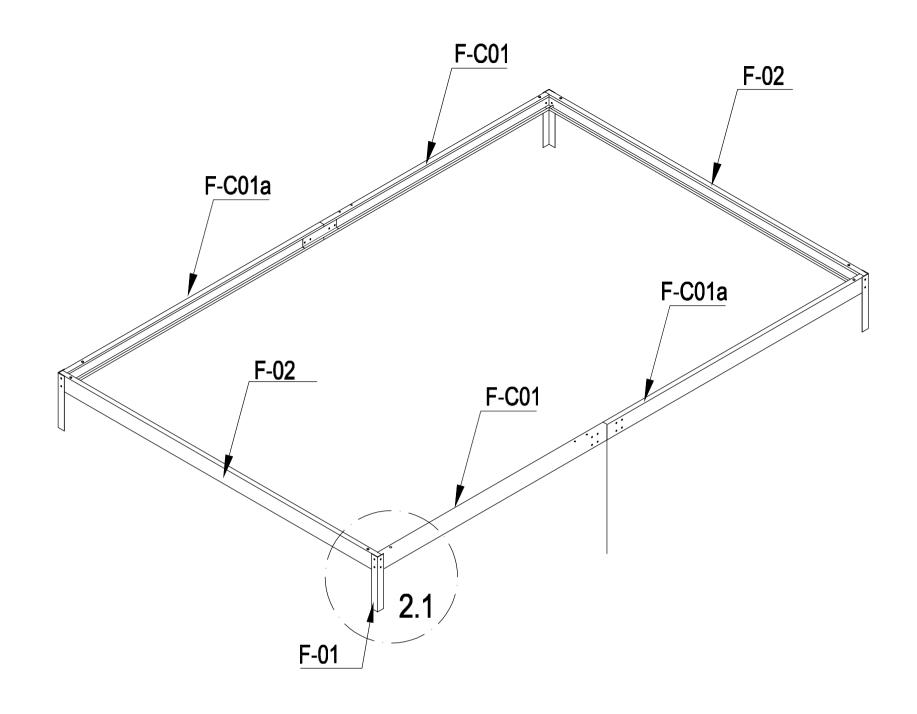

## **PARTS LIST**

|                      | BASE    |          |     | 2/       | F-33a  | 412x585  | 2   |
|----------------------|---------|----------|-----|----------|--------|----------|-----|
| IMAGE                | NO.     | L.       | QTY | * * *    | F-34   | 1238x585 | 8   |
|                      | F-01    | 280      | 4   | * * *    | F-35   | 1110x585 | 7   |
|                      | F-02    | 1882     | 2   | * *      | F-36   | 540x585  | 1   |
|                      | F-C01   | 1241     | 2   |          | F-40   |          | 1   |
|                      | F-C01a  | 1241     | 2   |          | F-43   | 390      | 2   |
|                      | F-03b   | 1833     | 1   | £:·è     | F-19   |          | 8   |
|                      | F-04    | 1833     | 1   |          |        | •        | •   |
|                      | F-C02   | 1070     | 2   |          | WINDO  | DW .     |     |
|                      | F-C02a  | 1362     | 2   | IMAGE    | NO.    | L.       | QTY |
|                      | F-42    | 200      | 2   |          | F-20   | 360      | 1   |
|                      | F-C13   |          | 18  |          | F-25   | 580      | 1   |
|                      |         |          |     | F        | F-26   | 550      | 2   |
|                      | WALL AN | D ROOF   |     | <u> </u> | F-27   | 580      | 1   |
| IMAGE                | NO.     | L.       | QTY | <u> </u> | F-28   | 620      | 1   |
|                      | F-05    | 1240     | 4   | * * *    | F-37   | 577x583  | 1   |
| l H                  | F-06    | 1105     | 2   |          |        |          |     |
|                      | F-07    | 1105     | 2   |          | SCREW  | 1        |     |
|                      | F-08    | 1650     | 1   | IMAGE    | NO.    | L.       | QTY |
| , i                  | F-09    | 1650     | 1   |          | F-C14  |          | 188 |
|                      | F-23    | 1240     | 6   | ST4x10   | F-C15a |          | 12  |
|                      | F-24    | 1100     | 6   | ST4x8    | F-C16  |          | 6   |
|                      | F-48    | 568      | 5   |          |        |          |     |
|                      | F-10    | 1644     | 1   | DOOR     |        |          |     |
|                      | F-11    | 1644     | 1   | IMAGE    | NO.    | L.       | QTY |
| r f                  | F-C05   | 1286     | 2   |          | F-12   | 572.5    | 1   |
|                      | F-C05a  | 1150     | 2   | 7        | F-13   | 1240     | 1   |
|                      | F-C06   | 1288     | 2   |          | F-14b  | 600      | 2   |
|                      | F-C06a  | 1144     | 2   | _ = 1_   | F-15   | 600      | 2   |
|                      | F-17    | 618      | 4   |          | F-16b  | 1615     | 2   |
|                      | F-17i   | 618      | 2   | <u> </u> | F-21   | 376      | 1   |
|                      | F-18i   | 1815     | 1   |          | F-22b  |          | 4   |
|                      | F-41    | 1216     | 2   | * *      | F-38   | 590x598  | 2   |
|                      | F-29    | 1360     | 4   | 24 22    | F-39   | 251x598  | 1   |
|                      | F-30    | 1328     | 4   |          | PLASTI | С        | _   |
|                      | F-C07   | 1432     | 1   | IMAGE    | NO.    | L.       | QTY |
| (, / /               | F-C07a  | 1000     | 1   |          | G-P1   |          | 4   |
| 22 24 24<br>24 24 24 | F-31a   | 1217x585 | 5   | <b>P</b> | G-P2   |          | 2   |
| "                    | F-31b   | 618x585  | 1   |          | G-P3L  |          | 1   |
| <u></u>              | F-32a   | 412x585  | 2   |          | G-P3R  |          | 1   |

| F-C01  | 2  |
|--------|----|
| F-C01a | 2  |
| F-42   | 2  |
| F-C14  | 16 |

| F-02  | 2  |
|-------|----|
| F-01  | 4  |
| F-C14 | 16 |

| F-C02  | 2  |
|--------|----|
| F-C02a | 2  |
| F-04   | 1  |
| F-03b  | 1  |
| F-C14  | 12 |