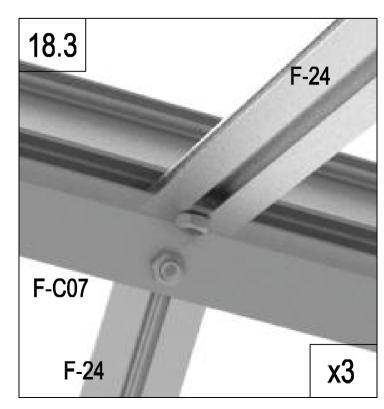

|          | F-12  | 1 |
|----------|-------|---|
| 1, 1, 1, | F-40  | 1 |
|          | F-C14 | 2 |

| 18.2 |      |
|------|------|
|      | F-24 |
|      |      |
| _F-( | C14  |

| F-24  | 6  |
|-------|----|
| F-C14 | 14 |