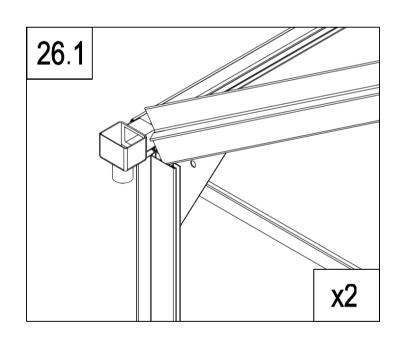

| _F-( | C14  |



| F-24  | 6  |
|-------|----|
| F-C14 | 14 |



| <i>#</i>       | F-36 | 1 |
|----------------|------|---|
| // // // // // | F-35 | 7 |



| F-28   | 1  |
|--------|----|
| F-C05  | 2  |
| F-C05a | 2  |
| F-C14  | 12 |

20.1

















|            | F-25  | 1 |
|------------|-------|---|
|            | F-26  | 2 |
|            | F-27  | 1 |
|            | F-20  | 1 |
| <i>" "</i> | F-37  | 1 |
|            | F-C16 | 2 |
| 9          | F-C14 | 4 |











| " "           | F-38   | 2  |
|---------------|--------|----|
| " "           | F-39   | 1  |
| <u> </u>      | F-16b  | 2  |
|               | F-14b  | 2  |
| _€ 3 <u>_</u> | F-15   | 2  |
| D             | F-22b  | 4  |
|               | F-C15a | 12 |
|               | F-C16  | 4  |































| <b>P</b> | G-P2  | 2 |
|----------|-------|---|
|          | G-P3L | 1 |
|          | G-P3R | 1 |
| 0        | F-C14 | 2 |







Importer: Inthemarket.
Tel:021-4389345 Email: info@inthemarket.ie
VAT Registered 3700247RH. CRO Number 672650.
Copyright © 2025. All rights reserved by InTheMarket