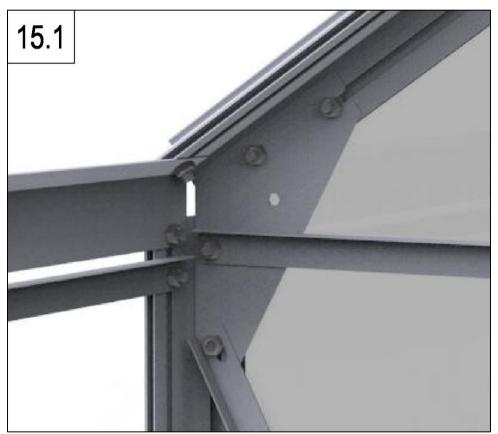

F-C14

|     | F-06  | 2 |
|-----|-------|---|
|     | F-07  | 2 |
| 000 | F-19  | 4 |
|     | F-C14 | 8 |

|     |        | 1  |
|-----|--------|----|
| 8-4 | F-C07a | 1  |
|     | F-43   | 2  |
|     | F-C14  | 10 |