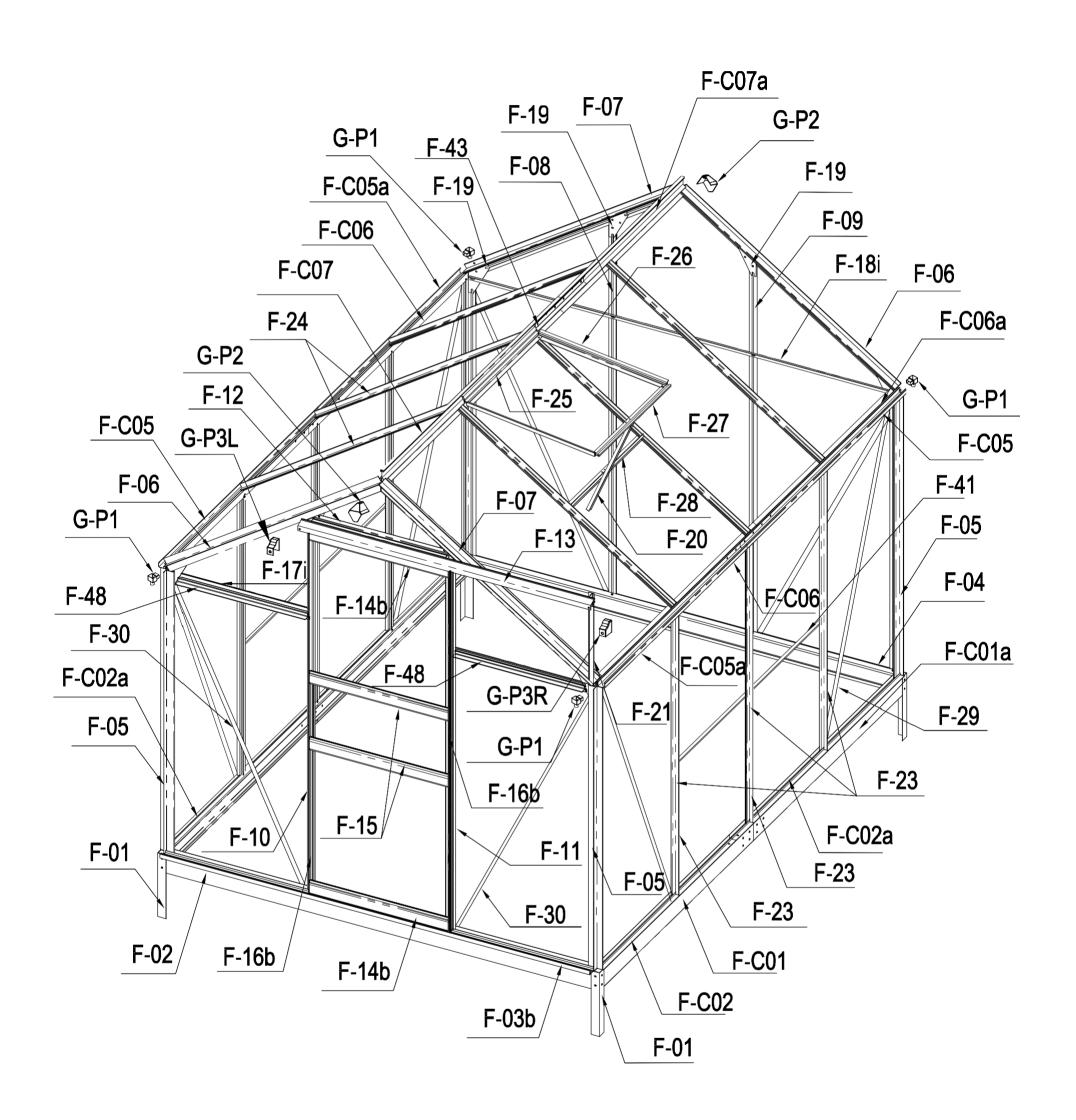

## **PARTS LIST**

|                      | BASE    |          |     | 2/       | F-33a  | 412x585  | 2   |
|----------------------|---------|----------|-----|----------|--------|----------|-----|
| IMAGE                | NO.     | L.       | QTY | * * *    | F-34   | 1238x585 | 8   |
|                      | F-01    | 280      | 4   | * * *    | F-35   | 1110x585 | 7   |
|                      | F-02    | 1882     | 2   | * *      | F-36   | 540x585  | 1   |
|                      | F-C01   | 1241     | 2   |          | F-40   |          | 1   |
|                      | F-C01a  | 1241     | 2   |          | F-43   | 390      | 2   |
|                      | F-03b   | 1833     | 1   | £:·è     | F-19   |          | 8   |
|                      | F-04    | 1833     | 1   |          |        | •        | •   |
|                      | F-C02   | 1070     | 2   |          | WINDO  | DW .     |     |
|                      | F-C02a  | 1362     | 2   | IMAGE    | NO.    | L.       | QTY |
|                      | F-42    | 200      | 2   |          | F-20   | 360      | 1   |
|                      | F-C13   |          | 18  |          | F-25   | 580      | 1   |
|                      |         |          |     | F        | F-26   | 550      | 2   |
|                      | WALL AN | D ROOF   |     | <u> </u> | F-27   | 580      | 1   |
| IMAGE                | NO.     | L.       | QTY | <u> </u> | F-28   | 620      | 1   |
|                      | F-05    | 1240     | 4   | * * *    | F-37   | 577x583  | 1   |
| l H                  | F-06    | 1105     | 2   |          |        |          |     |
|                      | F-07    | 1105     | 2   |          | SCREW  | 1        |     |
|                      | F-08    | 1650     | 1   | IMAGE    | NO.    | L.       | QTY |
| , i                  | F-09    | 1650     | 1   |          | F-C14  |          | 188 |
|                      | F-23    | 1240     | 6   | ST4x10   | F-C15a |          | 12  |
|                      | F-24    | 1100     | 6   | ST4x8    | F-C16  |          | 6   |
|                      | F-48    | 568      | 5   |          |        |          |     |
|                      | F-10    | 1644     | 1   | DOOR     |        |          |     |
|                      | F-11    | 1644     | 1   | IMAGE    | NO.    | L.       | QTY |
| r f                  | F-C05   | 1286     | 2   |          | F-12   | 572.5    | 1   |
|                      | F-C05a  | 1150     | 2   | 7        | F-13   | 1240     | 1   |
|                      | F-C06   | 1288     | 2   |          | F-14b  | 600      | 2   |
|                      | F-C06a  | 1144     | 2   | _ = 1_   | F-15   | 600      | 2   |
|                      | F-17    | 618      | 4   |          | F-16b  | 1615     | 2   |
|                      | F-17i   | 618      | 2   | <u> </u> | F-21   | 376      | 1   |
|                      | F-18i   | 1815     | 1   |          | F-22b  |          | 4   |
|                      | F-41    | 1216     | 2   | * *      | F-38   | 590x598  | 2   |
|                      | F-29    | 1360     | 4   | 24 22    | F-39   | 251x598  | 1   |
|                      | F-30    | 1328     | 4   |          | PLASTI | С        | _   |
|                      | F-C07   | 1432     | 1   | IMAGE    | NO.    | L.       | QTY |
| (, / /               | F-C07a  | 1000     | 1   |          | G-P1   |          | 4   |
| 22 24 24<br>24 24 24 | F-31a   | 1217x585 | 5   | <b>P</b> | G-P2   |          | 2   |
| "                    | F-31b   | 618x585  | 1   |          | G-P3L  |          | 1   |
| <u></u>              | F-32a   | 412x585  | 2   |          | G-P3R  |          | 1   |