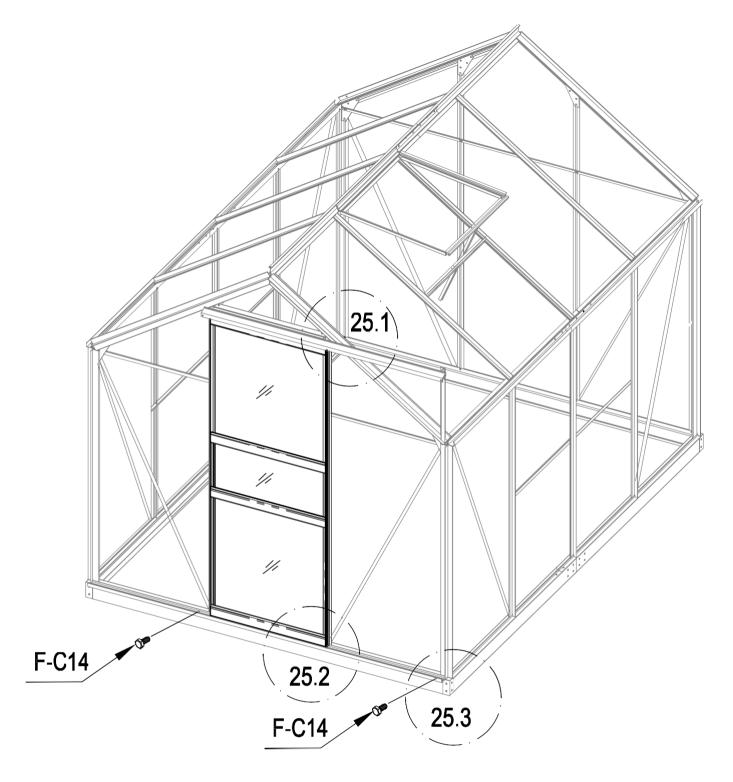

|      |
| _F-( | C14  |



| F-24  | 6  |
|-------|----|
| F-C14 | 14 |



| <i>#</i>       | F-36 | 1 |
|----------------|------|---|
| // // // // // | F-35 | 7 |



| F-28   | 1  |
|--------|----|
| F-C05  | 2  |
| F-C05a | 2  |
| F-C14  | 12 |

20.1

















|            | F-25  | 1 |
|------------|-------|---|
|            | F-26  | 2 |
|            | F-27  | 1 |
|            | F-20  | 1 |
| <i>" "</i> | F-37  | 1 |
|            | F-C16 | 2 |
| 9          | F-C14 | 4 |











| " "           | F-38   | 2  |
|---------------|--------|----|
| " "           | F-39   | 1  |
| <u> </u>      | F-16b  | 2  |
|               | F-14b  | 2  |
| _€ 3 <u>_</u> | F-15   | 2  |
| D             | F-22b  | 4  |
|               | F-C15a | 12 |
|               | F-C16  | 4  |































| <b>P</b> | G-P2  | 2 |
|----------|-------|---|
|          | G-P3L | 1 |
|          | G-P3R | 1 |
| 0        | F-C14 | 2 |







Importer: Inthemarket.
Tel:021-4389345 Email: info@inthemarket.ie
VAT Registered 3700247RH. CRO Number 672650.
Copyright © 2025. All rights reserved by InTheMarket