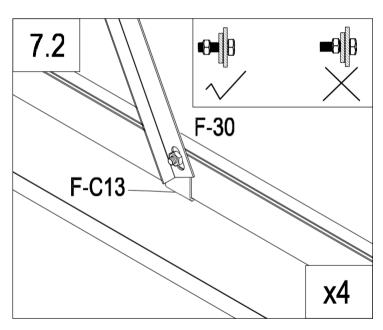

|          | F-C13 | 4  |
|----------|-------|----|
|          | F-17  | 4  |
|          | F-23  | 4  |
|          | F-29  | 4  |
|          | F-C14 | 16 |
| <b>6</b> | F-C14 | 12 |

|     | F-C13 | 4 |
|-----|-------|---|
|     | F-30  | 4 |
| 000 | F-19  | 2 |
|     | F-C14 | 8 |