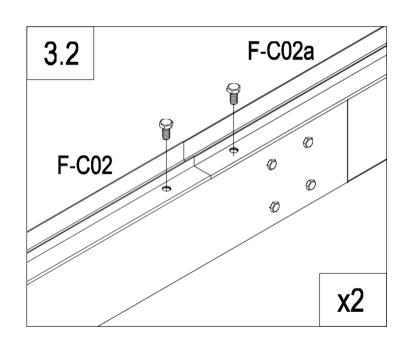

| F-C01  | 2  |
|--------|----|
| F-C01a | 2  |
| F-42   | 2  |
| F-C14  | 16 |

| F-02  | 2  |
|-------|----|
| F-01  | 4  |
| F-C14 | 16 |

| F-C02  | 2  |
|--------|----|
| F-C02a | 2  |
| F-04   | 1  |
| F-03b  | 1  |
| F-C14  | 12 |