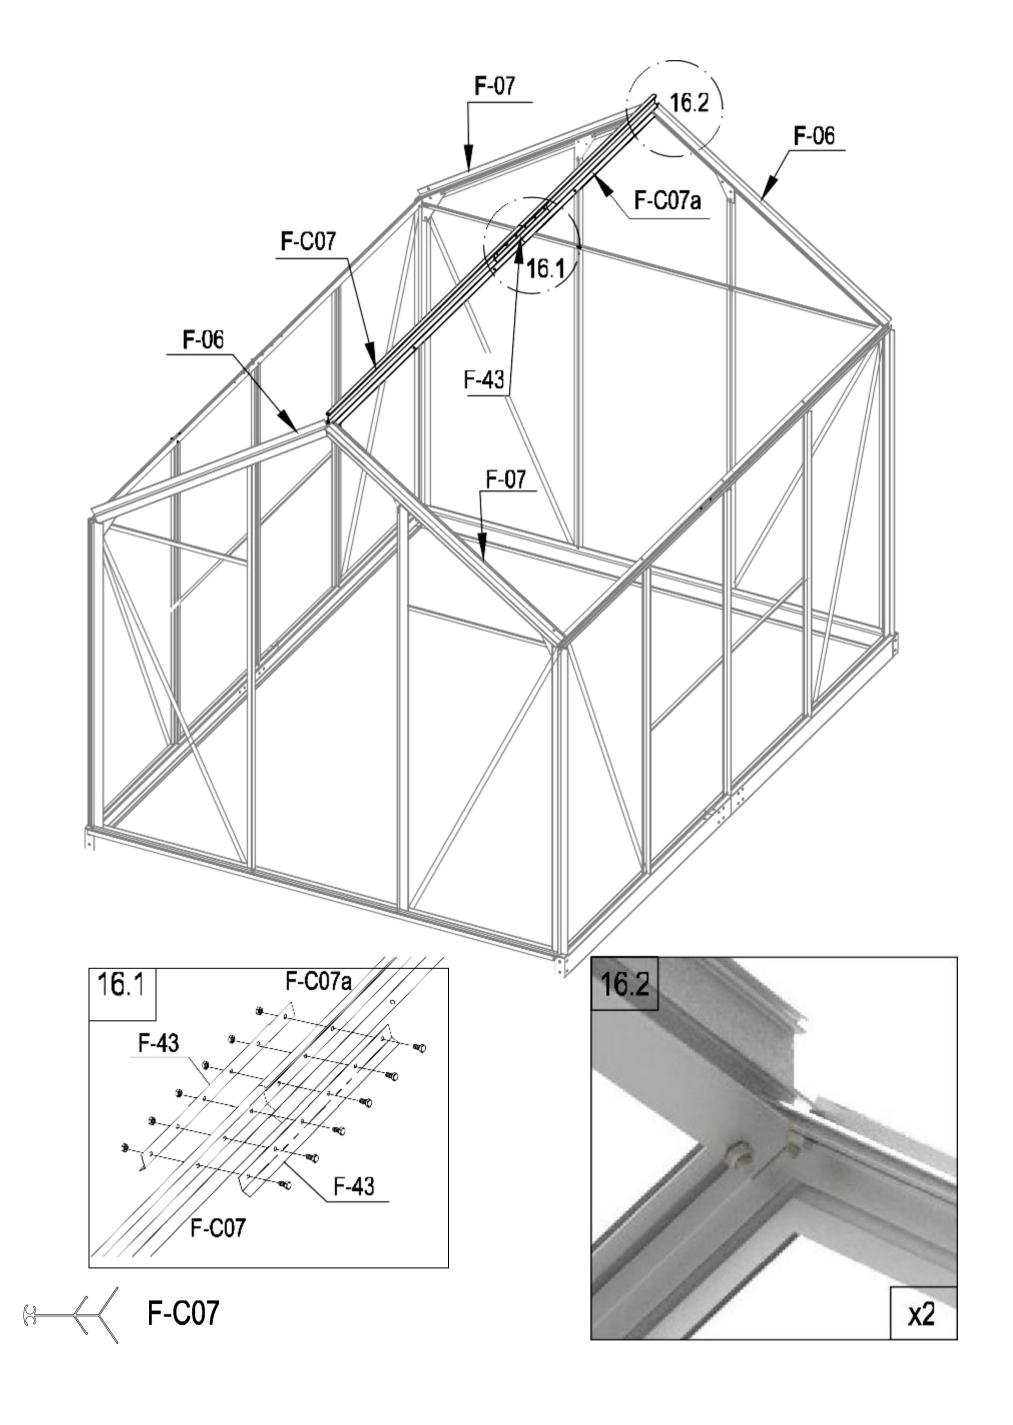

F-C14

|     | F-06  | 2 |
|-----|-------|---|
|     | F-07  | 2 |
| 000 | F-19  | 4 |
|     | F-C14 | 8 |

|     |        | 1  |
|-----|--------|----|
| 8-4 | F-C07a | 1  |
|     | F-43   | 2  |
|     | F-C14  | 10 |