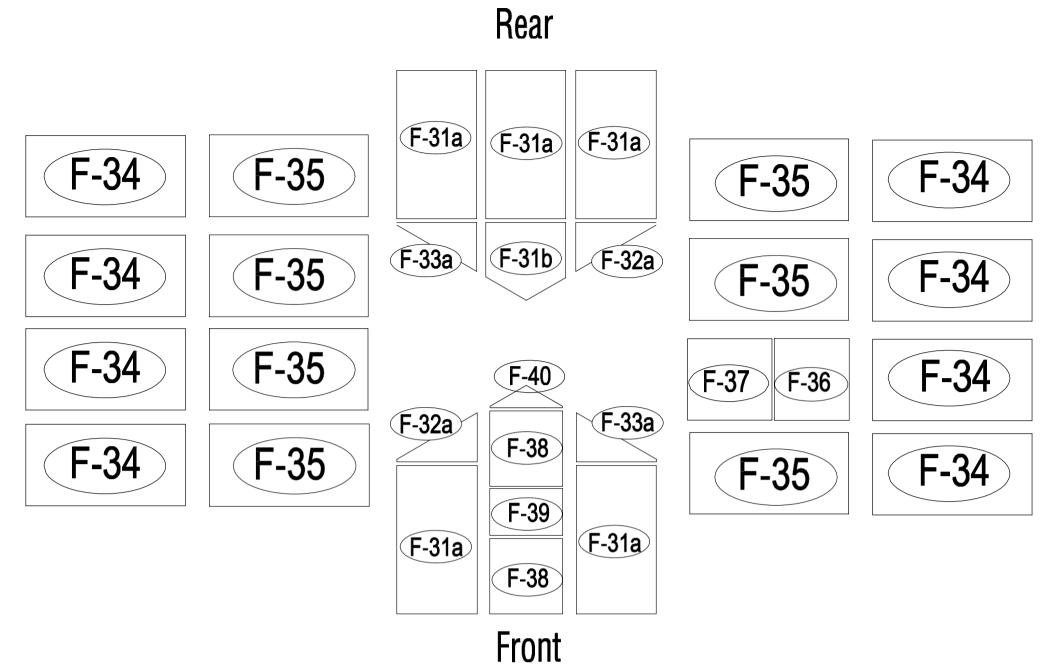

## **PARTS LIST**

|                      | BASE    |          |     | 2/       | F-33a  | 412x585  | 2   |
|----------------------|---------|----------|-----|----------|--------|----------|-----|
| IMAGE                | NO.     | L.       | QTY | * * *    | F-34   | 1238x585 | 8   |
|                      | F-01    | 280      | 4   | * * *    | F-35   | 1110x585 | 7   |
|                      | F-02    | 1882     | 2   | * *      | F-36   | 540x585  | 1   |
|                      | F-C01   | 1241     | 2   |          | F-40   |          | 1   |
|                      | F-C01a  | 1241     | 2   |          | F-43   | 390      | 2   |
|                      | F-03b   | 1833     | 1   | £:·è     | F-19   |          | 8   |
|                      | F-04    | 1833     | 1   |          |        | •        | •   |
|                      | F-C02   | 1070     | 2   |          | WINDO  | DW .     |     |
|                      | F-C02a  | 1362     | 2   | IMAGE    | NO.    | L.       | QTY |
|                      | F-42    | 200      | 2   |          | F-20   | 360      | 1   |
|                      | F-C13   |          | 18  |          | F-25   | 580      | 1   |
|                      |         |          |     | F        | F-26   | 550      | 2   |
|                      | WALL AN | D ROOF   |     | <u> </u> | F-27   | 580      | 1   |
| IMAGE                | NO.     | L.       | QTY | <u> </u> | F-28   | 620      | 1   |
|                      | F-05    | 1240     | 4   | * * *    | F-37   | 577x583  | 1   |
| l H                  | F-06    | 1105     | 2   |          |        |          |     |
|                      | F-07    | 1105     | 2   |          | SCREW  | 1        |     |
|                      | F-08    | 1650     | 1   | IMAGE    | NO.    | L.       | QTY |
| , i                  | F-09    | 1650     | 1   |          | F-C14  |          | 188 |
|                      | F-23    | 1240     | 6   | ST4x10   | F-C15a |          | 12  |
|                      | F-24    | 1100     | 6   | ST4x8    | F-C16  |          | 6   |
|                      | F-48    | 568      | 5   |          |        |          |     |
|                      | F-10    | 1644     | 1   | DOOR     |        |          |     |
|                      | F-11    | 1644     | 1   | IMAGE    | NO.    | L.       | QTY |
| r f                  | F-C05   | 1286     | 2   |          | F-12   | 572.5    | 1   |
|                      | F-C05a  | 1150     | 2   | 7        | F-13   | 1240     | 1   |
|                      | F-C06   | 1288     | 2   |          | F-14b  | 600      | 2   |
|                      | F-C06a  | 1144     | 2   | _ = 1_   | F-15   | 600      | 2   |
|                      | F-17    | 618      | 4   |          | F-16b  | 1615     | 2   |
|                      | F-17i   | 618      | 2   | <u> </u> | F-21   | 376      | 1   |
|                      | F-18i   | 1815     | 1   |          | F-22b  |          | 4   |
|                      | F-41    | 1216     | 2   | * *      | F-38   | 590x598  | 2   |
|                      | F-29    | 1360     | 4   | 24 22    | F-39   | 251x598  | 1   |
|                      | F-30    | 1328     | 4   |          | PLASTI | С        | _   |
|                      | F-C07   | 1432     | 1   | IMAGE    | NO.    | L.       | QTY |
| (, / /               | F-C07a  | 1000     | 1   |          | G-P1   |          | 4   |
| 22 24 24<br>24 24 24 | F-31a   | 1217x585 | 5   | <b>P</b> | G-P2   |          | 2   |
| "                    | F-31b   | 618x585  | 1   |          | G-P3L  |          | 1   |
| <u></u>              | F-32a   | 412x585  | 2   |          | G-P3R  |          | 1   |