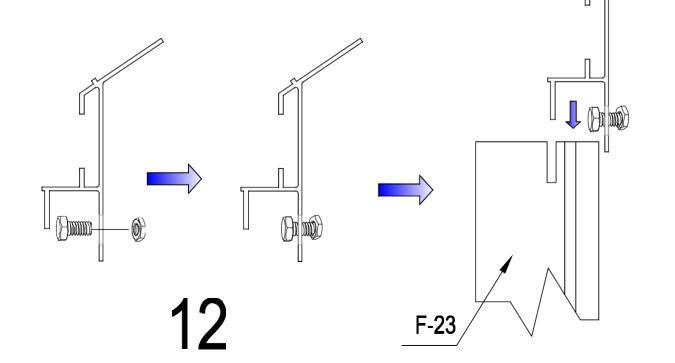

| " " " "                               | F-31a | 5 |
|---------------------------------------|-------|---|
| " " " " " " " " " " " " " " " " " " " | F-34  | 8 |

|   | F-C06  | 2  |
|---|--------|----|
|   | F-C06a | 2  |
| ( | F-C14  | 10 |