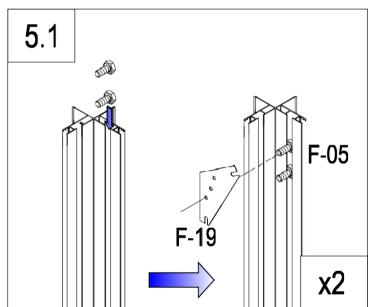

## **PARTS LIST**

|                      | BASE    |          |     | 2/       | F-33a  | 412x585  | 2   |
|----------------------|---------|----------|-----|----------|--------|----------|-----|
| IMAGE                | NO.     | L.       | QTY | * * *    | F-34   | 1238x585 | 8   |
|                      | F-01    | 280      | 4   | * * *    | F-35   | 1110x585 | 7   |
|                      | F-02    | 1882     | 2   | * *      | F-36   | 540x585  | 1   |
|                      | F-C01   | 1241     | 2   |          | F-40   |          | 1   |
|                      | F-C01a  | 1241     | 2   |          | F-43   | 390      | 2   |
|                      | F-03b   | 1833     | 1   | £:·è     | F-19   |          | 8   |
|                      | F-04    | 1833     | 1   |          |        | •        | •   |
|                      | F-C02   | 1070     | 2   |          | WINDO  | DW .     |     |
|                      | F-C02a  | 1362     | 2   | IMAGE    | NO.    | L.       | QTY |
|                      | F-42    | 200      | 2   |          | F-20   | 360      | 1   |
|                      | F-C13   |          | 18  |          | F-25   | 580      | 1   |
|                      |         |          |     | F        | F-26   | 550      | 2   |
|                      | WALL AN | D ROOF   |     | <u> </u> | F-27   | 580      | 1   |
| IMAGE                | NO.     | L.       | QTY | <u> </u> | F-28   | 620      | 1   |
|                      | F-05    | 1240     | 4   | * * *    | F-37   | 577x583  | 1   |
| l H                  | F-06    | 1105     | 2   |          |        |          |     |
|                      | F-07    | 1105     | 2   |          | SCREW  | 1        |     |
|                      | F-08    | 1650     | 1   | IMAGE    | NO.    | L.       | QTY |
| , i                  | F-09    | 1650     | 1   |          | F-C14  |          | 188 |
|                      | F-23    | 1240     | 6   | ST4x10   | F-C15a |          | 12  |
|                      | F-24    | 1100     | 6   | ST4x8    | F-C16  |          | 6   |
|                      | F-48    | 568      | 5   |          |        |          |     |
|                      | F-10    | 1644     | 1   | DOOR     |        |          |     |
|                      | F-11    | 1644     | 1   | IMAGE    | NO.    | L.       | QTY |
| r f                  | F-C05   | 1286     | 2   |          | F-12   | 572.5    | 1   |
|                      | F-C05a  | 1150     | 2   | 7        | F-13   | 1240     | 1   |
|                      | F-C06   | 1288     | 2   |          | F-14b  | 600      | 2   |
|                      | F-C06a  | 1144     | 2   | _ = 1_   | F-15   | 600      | 2   |
|                      | F-17    | 618      | 4   |          | F-16b  | 1615     | 2   |
|                      | F-17i   | 618      | 2   | <u> </u> | F-21   | 376      | 1   |
|                      | F-18i   | 1815     | 1   |          | F-22b  |          | 4   |
|                      | F-41    | 1216     | 2   | * *      | F-38   | 590x598  | 2   |
|                      | F-29    | 1360     | 4   | 24 22    | F-39   | 251x598  | 1   |
|                      | F-30    | 1328     | 4   |          | PLASTI | С        | _   |
|                      | F-C07   | 1432     | 1   | IMAGE    | NO.    | L.       | QTY |
| (, / /               | F-C07a  | 1000     | 1   |          | G-P1   |          | 4   |
| 22 24 24<br>24 24 24 | F-31a   | 1217x585 | 5   | <b>P</b> | G-P2   |          | 2   |
| "                    | F-31b   | 618x585  | 1   |          | G-P3L  |          | 1   |
| <u></u>              | F-32a   | 412x585  | 2   |          | G-P3R  |          | 1   |