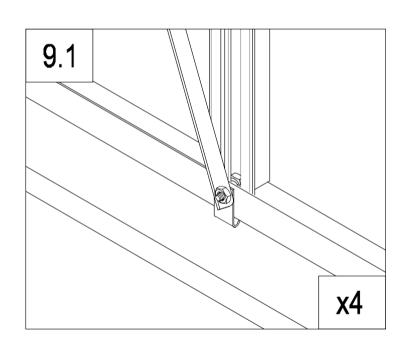

|          | F-C13 | 4  |
|----------|-------|----|
|          | F-17  | 4  |
|          | F-23  | 4  |
|          | F-29  | 4  |
|          | F-C14 | 16 |
| <b>6</b> | F-C14 | 12 |

|     | F-C13 | 4 |
|-----|-------|---|
|     | F-30  | 4 |
| 000 | F-19  | 2 |
|     | F-C14 | 8 |