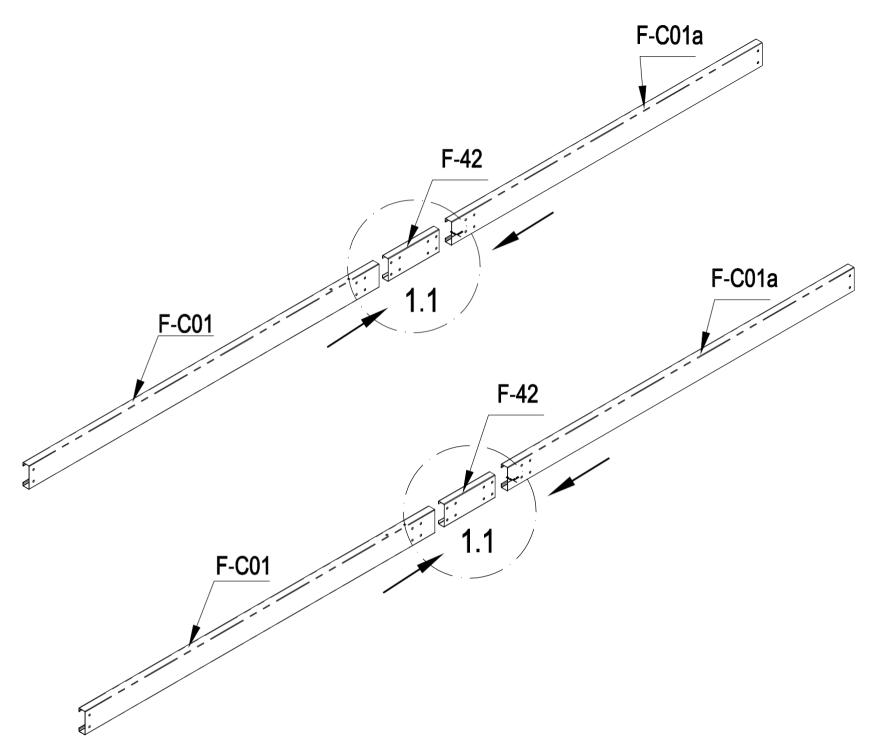

| F-C01  | 2  |
|--------|----|
| F-C01a | 2  |
| F-42   | 2  |
| F-C14  | 16 |

| F-02  | 2  |
|-------|----|
| F-01  | 4  |
| F-C14 | 16 |

| F-C02  | 2  |
|--------|----|
| F-C02a | 2  |
| F-04   | 1  |
| F-03b  | 1  |
| F-C14  | 12 |