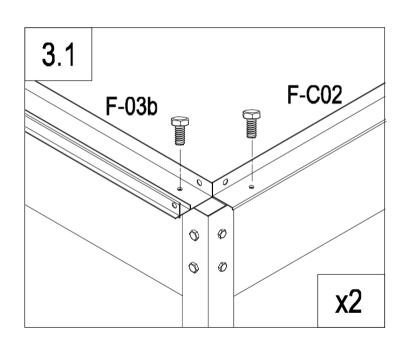

| F-C01  | 2  |
|--------|----|
| F-C01a | 2  |
| F-42   | 2  |
| F-C14  | 16 |

| F-02  | 2  |
|-------|----|
| F-01  | 4  |
| F-C14 | 16 |

| F-C02  | 2  |
|--------|----|
| F-C02a | 2  |
| F-04   | 1  |
| F-03b  | 1  |
| F-C14  | 12 |