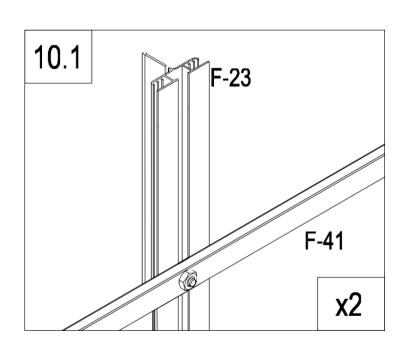

|   | F-41  | 2 |
|---|-------|---|
| 6 | F-C14 | 4 |

| F-08  | 1 |
|-------|---|
| F-09  | 1 |
| F-10  | 1 |
| F-11  | 1 |
| F-17i | 2 |
| F-C14 | 4 |

| F-C13 | 2 |
|-------|---|
| F-23  | 2 |
| F-C14 | 4 |