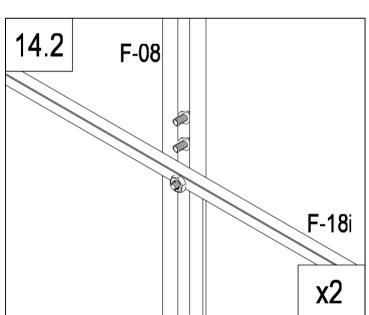

## **PARTS LIST**

|                      | BASE    |          |     | 2/       | F-33a  | 412x585  | 2   |
|----------------------|---------|----------|-----|----------|--------|----------|-----|
| IMAGE                | NO.     | L.       | QTY | * * *    | F-34   | 1238x585 | 8   |
|                      | F-01    | 280      | 4   | * * *    | F-35   | 1110x585 | 7   |
|                      | F-02    | 1882     | 2   | * *      | F-36   | 540x585  | 1   |
|                      | F-C01   | 1241     | 2   |          | F-40   |          | 1   |
|                      | F-C01a  | 1241     | 2   |          | F-43   | 390      | 2   |
|                      | F-03b   | 1833     | 1   | £:·è     | F-19   |          | 8   |
|                      | F-04    | 1833     | 1   |          |        | •        | •   |
|                      | F-C02   | 1070     | 2   |          | WINDO  | DW .     |     |
|                      | F-C02a  | 1362     | 2   | IMAGE    | NO.    | L.       | QTY |
|                      | F-42    | 200      | 2   |          | F-20   | 360      | 1   |
|                      | F-C13   |          | 18  |          | F-25   | 580      | 1   |
|                      |         |          |     | F        | F-26   | 550      | 2   |
|                      | WALL AN | D ROOF   |     | <u> </u> | F-27   | 580      | 1   |
| IMAGE                | NO.     | L.       | QTY | <u> </u> | F-28   | 620      | 1   |
|                      | F-05    | 1240     | 4   | * * *    | F-37   | 577x583  | 1   |
| l H                  | F-06    | 1105     | 2   |          |        |          |     |
|                      | F-07    | 1105     | 2   |          | SCREW  | 1        |     |
|                      | F-08    | 1650     | 1   | IMAGE    | NO.    | L.       | QTY |
| , i                  | F-09    | 1650     | 1   |          | F-C14  |          | 188 |
|                      | F-23    | 1240     | 6   | ST4x10   | F-C15a |          | 12  |
|                      | F-24    | 1100     | 6   | ST4x8    | F-C16  |          | 6   |
|                      | F-48    | 568      | 5   |          |        |          |     |
|                      | F-10    | 1644     | 1   | DOOR     |        |          |     |
|                      | F-11    | 1644     | 1   | IMAGE    | NO.    | L.       | QTY |
| r f                  | F-C05   | 1286     | 2   |          | F-12   | 572.5    | 1   |
|                      | F-C05a  | 1150     | 2   | 7        | F-13   | 1240     | 1   |
|                      | F-C06   | 1288     | 2   |          | F-14b  | 600      | 2   |
|                      | F-C06a  | 1144     | 2   | _ = 1_   | F-15   | 600      | 2   |
|                      | F-17    | 618      | 4   |          | F-16b  | 1615     | 2   |
|                      | F-17i   | 618      | 2   | <u> </u> | F-21   | 376      | 1   |
|                      | F-18i   | 1815     | 1   |          | F-22b  |          | 4   |
|                      | F-41    | 1216     | 2   | * *      | F-38   | 590x598  | 2   |
|                      | F-29    | 1360     | 4   | 24 22    | F-39   | 251x598  | 1   |
|                      | F-30    | 1328     | 4   |          | PLASTI | С        | _   |
|                      | F-C07   | 1432     | 1   | IMAGE    | NO.    | L.       | QTY |
| (, / /               | F-C07a  | 1000     | 1   |          | G-P1   |          | 4   |
| 22 24 24<br>24 24 24 | F-31a   | 1217x585 | 5   | <b>P</b> | G-P2   |          | 2   |
| "                    | F-31b   | 618x585  | 1   |          | G-P3L  |          | 1   |
| <u></u>              | F-32a   | 412x585  | 2   |          | G-P3R  |          | 1   |