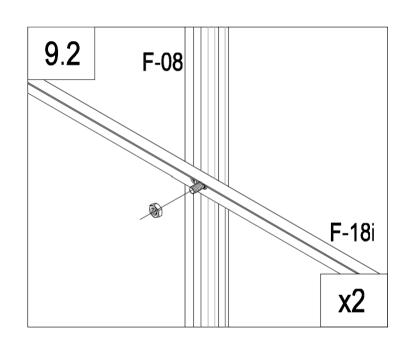

|   | F-41  | 2 |
|---|-------|---|
| 6 | F-C14 | 4 |

| F-08  | 1 |
|-------|---|
| F-09  | 1 |
| F-10  | 1 |
| F-11  | 1 |
| F-17i | 2 |
| F-C14 | 4 |

| F-C13 | 2 |
|-------|---|
| F-23  | 2 |
| F-C14 | 4 |