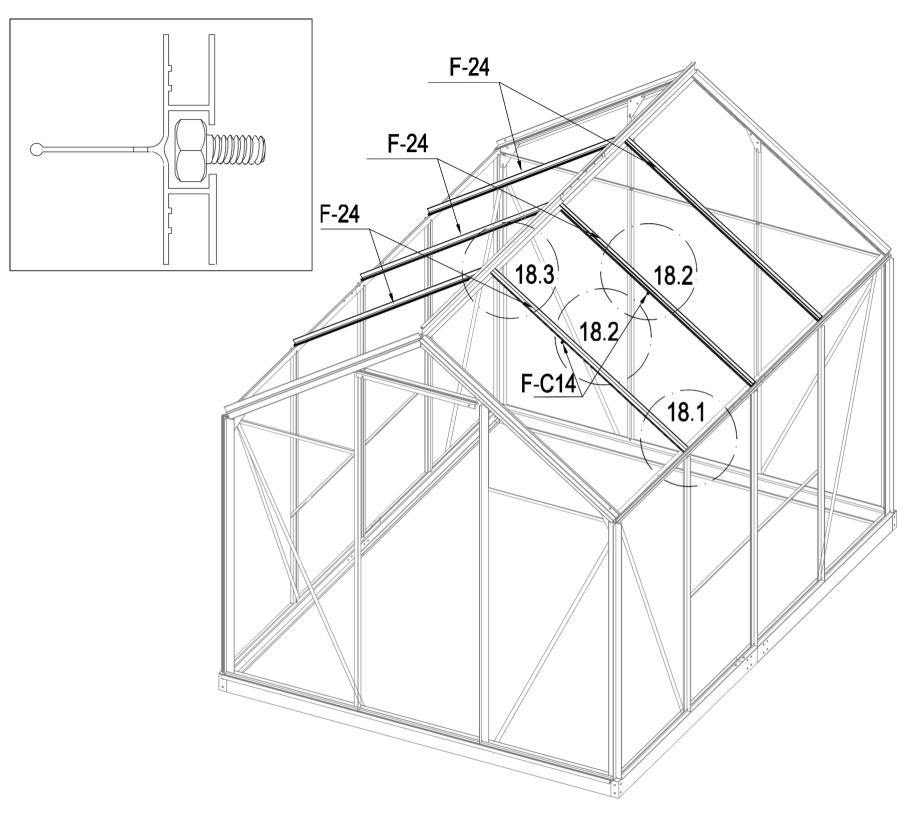

|          | F-12  | 1 |
|----------|-------|---|
| 1, 1, 1, | F-40  | 1 |
|          | F-C14 | 2 |

| 18.2 |      |
|------|------|
|      | F-24 |
|      |      |
| _F-( | C14  |

| F-24  | 6  |
|-------|----|
| F-C14 | 14 |