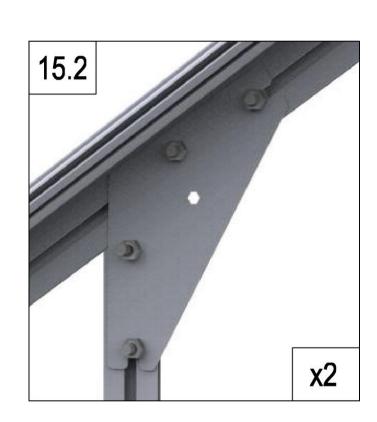

F-C14

|     | F-06  | 2 |
|-----|-------|---|
|     | F-07  | 2 |
| 000 | F-19  | 4 |
|     | F-C14 | 8 |

|     |        | 1  |
|-----|--------|----|
| 8-4 | F-C07a | 1  |
|     | F-43   | 2  |
|     | F-C14  | 10 |