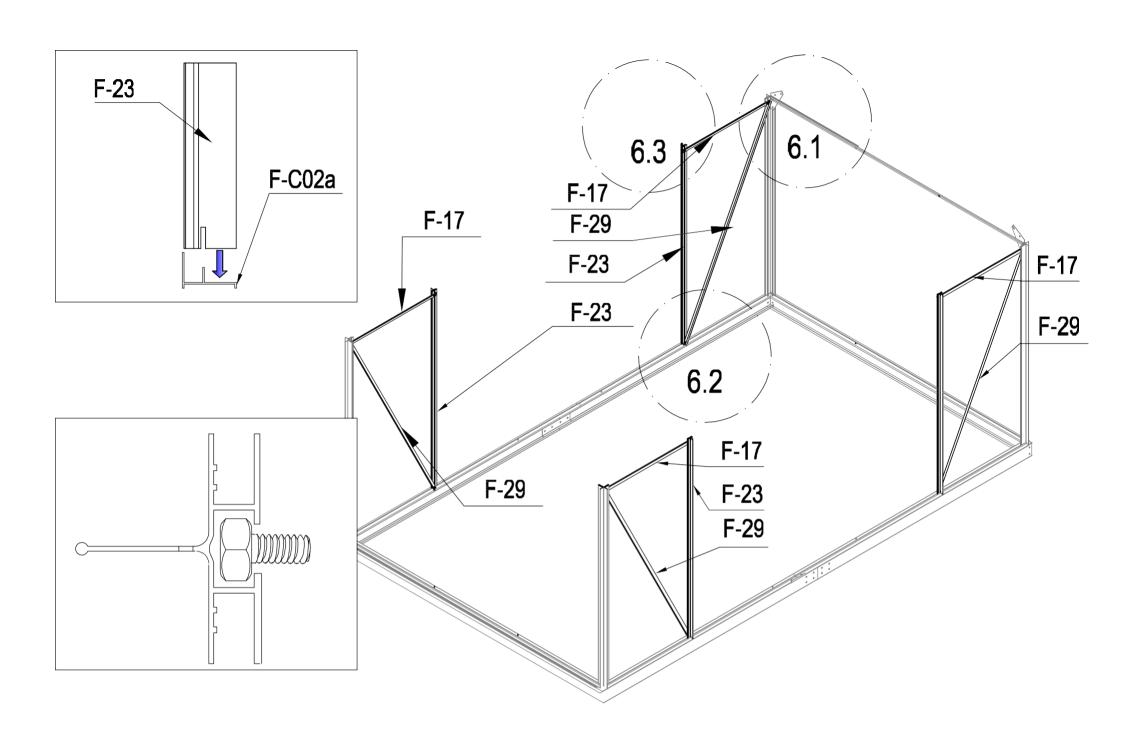

## **PARTS LIST**

|                      | BASE    |          |     | 2/       | F-33a  | 412x585  | 2   |
|----------------------|---------|----------|-----|----------|--------|----------|-----|
| IMAGE                | NO.     | L.       | QTY | * * *    | F-34   | 1238x585 | 8   |
|                      | F-01    | 280      | 4   | * * *    | F-35   | 1110x585 | 7   |
|                      | F-02    | 1882     | 2   | * *      | F-36   | 540x585  | 1   |
|                      | F-C01   | 1241     | 2   |          | F-40   |          | 1   |
|                      | F-C01a  | 1241     | 2   |          | F-43   | 390      | 2   |
|                      | F-03b   | 1833     | 1   | £:·è     | F-19   |          | 8   |
|                      | F-04    | 1833     | 1   |          |        | •        | •   |
|                      | F-C02   | 1070     | 2   |          | WINDO  | DW .     |     |
|                      | F-C02a  | 1362     | 2   | IMAGE    | NO.    | L.       | QTY |
|                      | F-42    | 200      | 2   |          | F-20   | 360      | 1   |
|                      | F-C13   |          | 18  |          | F-25   | 580      | 1   |
|                      |         |          |     | F        | F-26   | 550      | 2   |
|                      | WALL AN | D ROOF   |     | <u> </u> | F-27   | 580      | 1   |
| IMAGE                | NO.     | L.       | QTY | <u> </u> | F-28   | 620      | 1   |
|                      | F-05    | 1240     | 4   | * * *    | F-37   | 577x583  | 1   |
| l H                  | F-06    | 1105     | 2   |          |        |          |     |
|                      | F-07    | 1105     | 2   |          | SCREW  | 1        |     |
|                      | F-08    | 1650     | 1   | IMAGE    | NO.    | L.       | QTY |
| , i                  | F-09    | 1650     | 1   |          | F-C14  |          | 188 |
|                      | F-23    | 1240     | 6   | ST4x10   | F-C15a |          | 12  |
|                      | F-24    | 1100     | 6   | ST4x8    | F-C16  |          | 6   |
|                      | F-48    | 568      | 5   |          |        |          |     |
|                      | F-10    | 1644     | 1   | DOOR     |        |          |     |
|                      | F-11    | 1644     | 1   | IMAGE    | NO.    | L.       | QTY |
| r f                  | F-C05   | 1286     | 2   |          | F-12   | 572.5    | 1   |
|                      | F-C05a  | 1150     | 2   | 7        | F-13   | 1240     | 1   |
|                      | F-C06   | 1288     | 2   |          | F-14b  | 600      | 2   |
|                      | F-C06a  | 1144     | 2   | _ = 1_   | F-15   | 600      | 2   |
|                      | F-17    | 618      | 4   |          | F-16b  | 1615     | 2   |
|                      | F-17i   | 618      | 2   | <u> </u> | F-21   | 376      | 1   |
|                      | F-18i   | 1815     | 1   |          | F-22b  |          | 4   |
|                      | F-41    | 1216     | 2   | * *      | F-38   | 590x598  | 2   |
|                      | F-29    | 1360     | 4   | 24 22    | F-39   | 251x598  | 1   |
|                      | F-30    | 1328     | 4   |          | PLASTI | С        | _   |
|                      | F-C07   | 1432     | 1   | IMAGE    | NO.    | L.       | QTY |
| (, / /               | F-C07a  | 1000     | 1   |          | G-P1   |          | 4   |
| 22 24 24<br>24 24 24 | F-31a   | 1217x585 | 5   | <b>P</b> | G-P2   |          | 2   |
| "                    | F-31b   | 618x585  | 1   |          | G-P3L  |          | 1   |
| <u></u>              | F-32a   | 412x585  | 2   |          | G-P3R  |          | 1   |