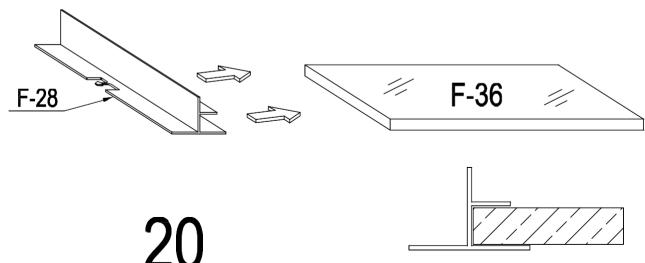

| <i>#</i>       | F-36 | 1 |
|----------------|------|---|
| // // // // // | F-35 | 7 |

| F-28   | 1  |
|--------|----|
| F-C05  | 2  |
| F-C05a | 2  |
| F-C14  | 12 |

20.1

|            | F-25  | 1 |
|------------|-------|---|
|            | F-26  | 2 |
|            | F-27  | 1 |
|            | F-20  | 1 |
| <i>" "</i> | F-37  | 1 |
|            | F-C16 | 2 |
| 9          | F-C14 | 4 |