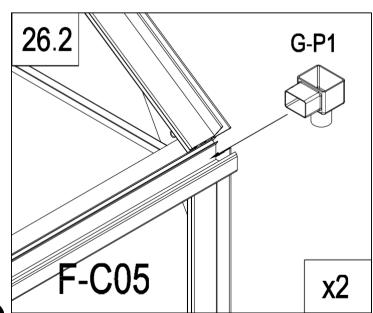

| <i>#</i>       | F-36 | 1 |
|----------------|------|---|
| // // // // // | F-35 | 7 |

| F-28   | 1  |
|--------|----|
| F-C05  | 2  |
| F-C05a | 2  |
| F-C14  | 12 |

20.1

|            | F-25  | 1 |
|------------|-------|---|
|            | F-26  | 2 |
|            | F-27  | 1 |
|            | F-20  | 1 |
| <i>" "</i> | F-37  | 1 |
|            | F-C16 | 2 |
| 9          | F-C14 | 4 |