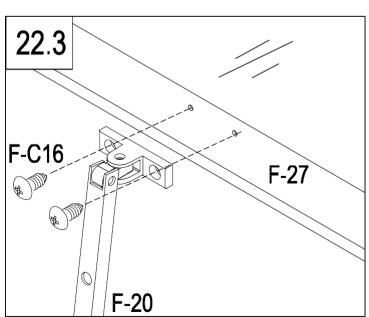

| <i>#</i>       | F-36 | 1 |
|----------------|------|---|
| // // // // // | F-35 | 7 |

| F-28   | 1  |
|--------|----|
| F-C05  | 2  |
| F-C05a | 2  |
| F-C14  | 12 |

20.1

|            | F-25  | 1 |
|------------|-------|---|
|            | F-26  | 2 |
|            | F-27  | 1 |
|            | F-20  | 1 |
| <i>" "</i> | F-37  | 1 |
|            | F-C16 | 2 |
| 9          | F-C14 | 4 |