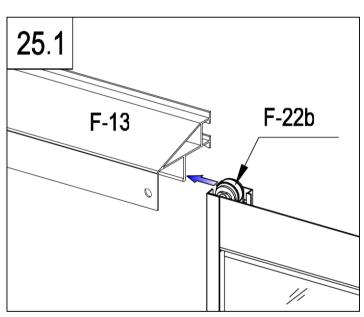

|      |
| _F-( | C14  |



| F-24  | 6  |
|-------|----|
| F-C14 | 14 |



| <i>#</i>       | F-36 | 1 |
|----------------|------|---|
| // // // // // | F-35 | 7 |



| F-28   | 1  |
|--------|----|
| F-C05  | 2  |
| F-C05a | 2  |
| F-C14  | 12 |

20.1

















|            | F-25  | 1 |
|------------|-------|---|
|            | F-26  | 2 |
|            | F-27  | 1 |
|            | F-20  | 1 |
| <i>" "</i> | F-37  | 1 |
|            | F-C16 | 2 |
| 9          | F-C14 | 4 |











| " "           | F-38   | 2  |
|---------------|--------|----|
| " "           | F-39   | 1  |
| <u> </u>      | F-16b  | 2  |
|               | F-14b  | 2  |
| _€ 3 <u>_</u> | F-15   | 2  |
| D             | F-22b  | 4  |
|               | F-C15a | 12 |
|               | F-C16  | 4  |































| <b>P</b> | G-P2  | 2 |
|----------|-------|---|
|          | G-P3L | 1 |
|          | G-P3R | 1 |
| 0        | F-C14 | 2 |







Importer: Inthemarket.
Tel:021-4389345 Email: info@inthemarket.ie
VAT Registered 3700247RH. CRO Number 672650.
Copyright © 2025. All rights reserved by InTheMarket