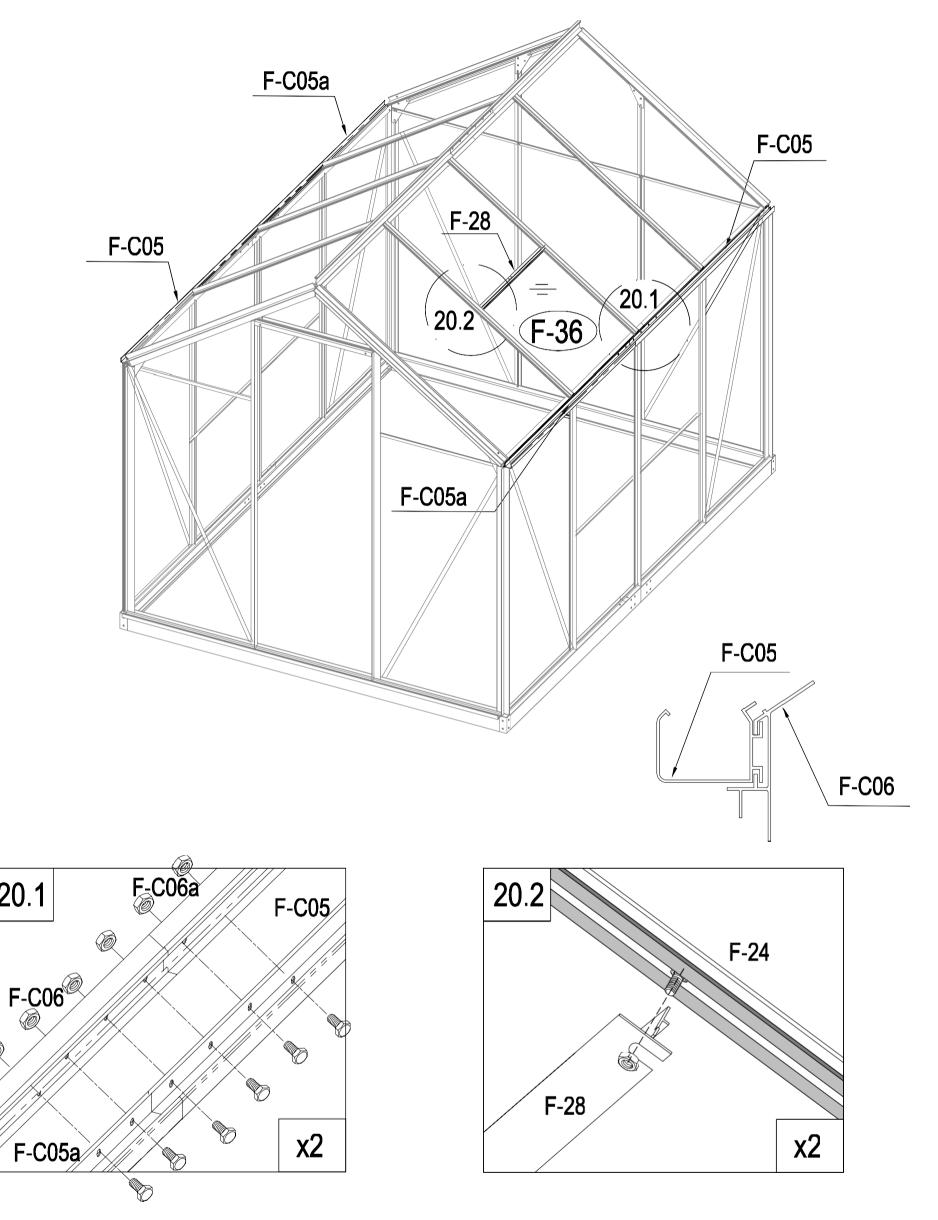

| <i>#</i>       | F-36 | 1 |
|----------------|------|---|
| // // // // // | F-35 | 7 |

| F-28   | 1  |
|--------|----|
| F-C05  | 2  |
| F-C05a | 2  |
| F-C14  | 12 |

20.1

|            | F-25  | 1 |
|------------|-------|---|
|            | F-26  | 2 |
|            | F-27  | 1 |
|            | F-20  | 1 |
| <i>" "</i> | F-37  | 1 |
|            | F-C16 | 2 |
| 9          | F-C14 | 4 |