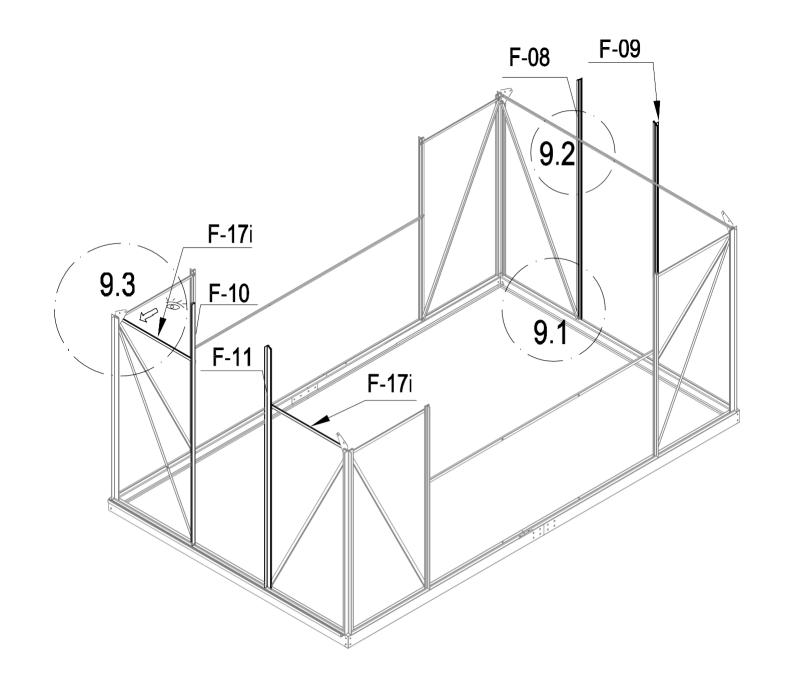

|   | F-41  | 2 |
|---|-------|---|
| 6 | F-C14 | 4 |

| F-08  | 1 |
|-------|---|
| F-09  | 1 |
| F-10  | 1 |
| F-11  | 1 |
| F-17i | 2 |
| F-C14 | 4 |

| F-C13 | 2 |
|-------|---|
| F-23  | 2 |
| F-C14 | 4 |