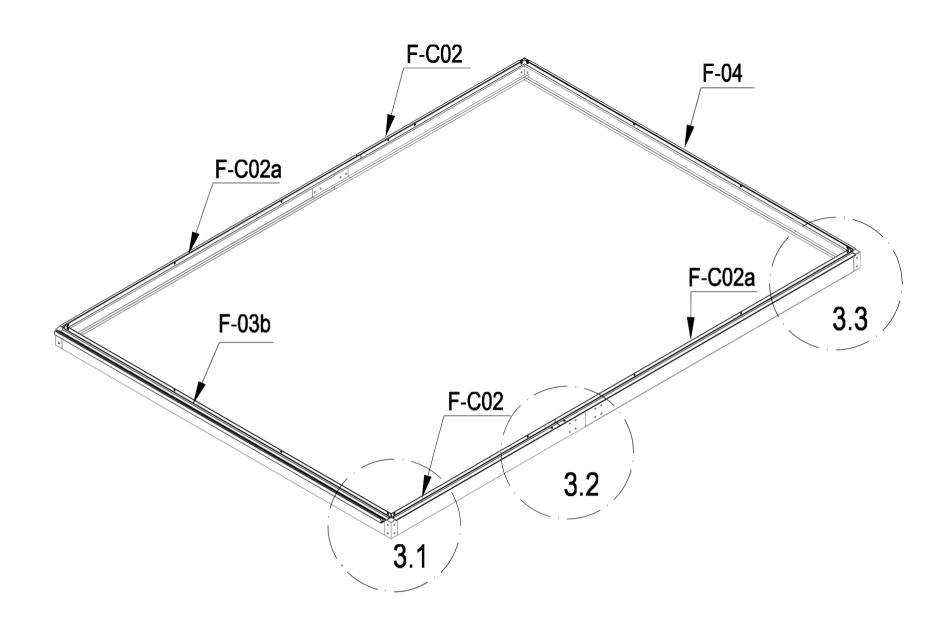

| F-C01  | 2  |
|--------|----|
| F-C01a | 2  |
| F-42   | 2  |
| F-C14  | 16 |

| F-02  | 2  |
|-------|----|
| F-01  | 4  |
| F-C14 | 16 |

| F-C02  | 2  |
|--------|----|
| F-C02a | 2  |
| F-04   | 1  |
| F-03b  | 1  |
| F-C14  | 12 |