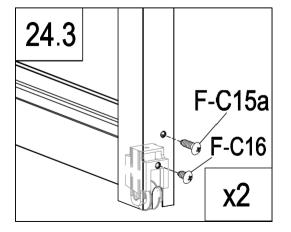

| " "           | F-38   | 2  |
|---------------|--------|----|
| " "           | F-39   | 1  |
| <u> </u>      | F-16b  | 2  |
|               | F-14b  | 2  |
| _€ 3 <u>_</u> | F-15   | 2  |
| D             | F-22b  | 4  |
|               | F-C15a | 12 |
|               | F-C16  | 4  |