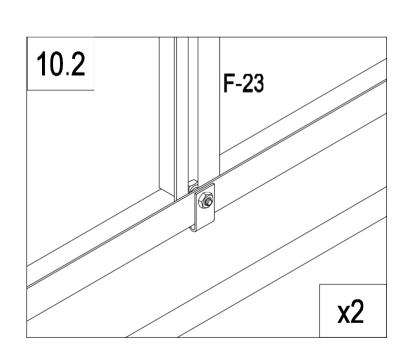

|   | F-41  | 2 |
|---|-------|---|
| 6 | F-C14 | 4 |

| F-08  | 1 |
|-------|---|
| F-09  | 1 |
| F-10  | 1 |
| F-11  | 1 |
| F-17i | 2 |
| F-C14 | 4 |

| F-C13 | 2 |
|-------|---|
| F-23  | 2 |
| F-C14 | 4 |