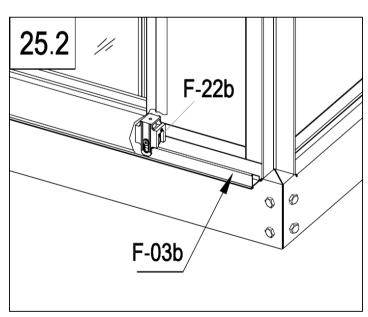

|      |
| _F-( | C14  |



| F-24  | 6  |
|-------|----|
| F-C14 | 14 |



| <i>#</i>       | F-36 | 1 |
|----------------|------|---|
| // // // // // | F-35 | 7 |



| F-28   | 1  |
|--------|----|
| F-C05  | 2  |
| F-C05a | 2  |
| F-C14  | 12 |

20.1

















|            | F-25  | 1 |
|------------|-------|---|
|            | F-26  | 2 |
|            | F-27  | 1 |
|            | F-20  | 1 |
| <i>" "</i> | F-37  | 1 |
|            | F-C16 | 2 |
| 9          | F-C14 | 4 |











| " "           | F-38   | 2  |
|---------------|--------|----|
| " "           | F-39   | 1  |
| <u> </u>      | F-16b  | 2  |
|               | F-14b  | 2  |
| _€ 3 <u>_</u> | F-15   | 2  |
| D             | F-22b  | 4  |
|               | F-C15a | 12 |
|               | F-C16  | 4  |































| <b>P</b> | G-P2  | 2 |
|----------|-------|---|
|          | G-P3L | 1 |
|          | G-P3R | 1 |
| 0        | F-C14 | 2 |







Importer: Inthemarket.
Tel:021-4389345 Email: info@inthemarket.ie
VAT Registered 3700247RH. CRO Number 672650.
Copyright © 2025. All rights reserved by InTheMarket