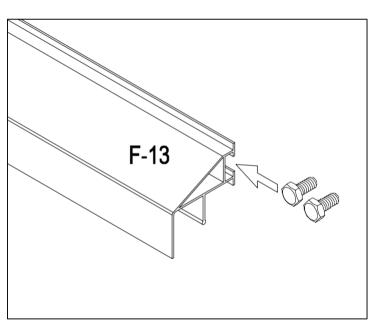

|          | F-12  | 1 |
|----------|-------|---|
| 1, 1, 1, | F-40  | 1 |
|          | F-C14 | 2 |

| 18.2 |      |
|------|------|
|      | F-24 |
|      |      |
| _F-( | C14  |

| F-24  | 6  |
|-------|----|
| F-C14 | 14 |