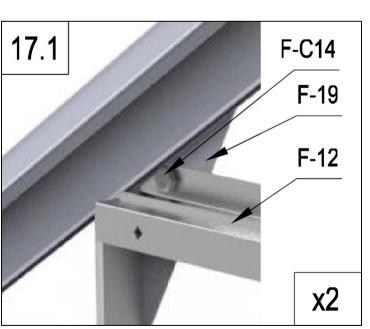

|          | F-12  | 1 |
|----------|-------|---|
| 1, 1, 1, | F-40  | 1 |
|          | F-C14 | 2 |

| 18.2 |      |
|------|------|
|      | F-24 |
|      |      |
| _F-( | C14  |

| F-24  | 6  |
|-------|----|
| F-C14 | 14 |