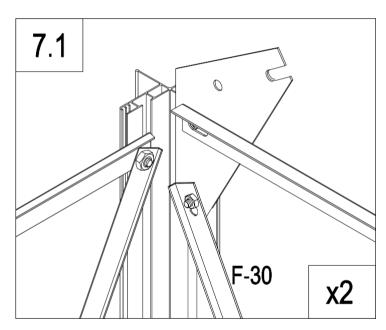

|          | F-C13 | 4  |
|----------|-------|----|
|          | F-17  | 4  |
|          | F-23  | 4  |
|          | F-29  | 4  |
|          | F-C14 | 16 |
| <b>6</b> | F-C14 | 12 |

|     | F-C13 | 4 |
|-----|-------|---|
|     | F-30  | 4 |
| 000 | F-19  | 2 |
|     | F-C14 | 8 |