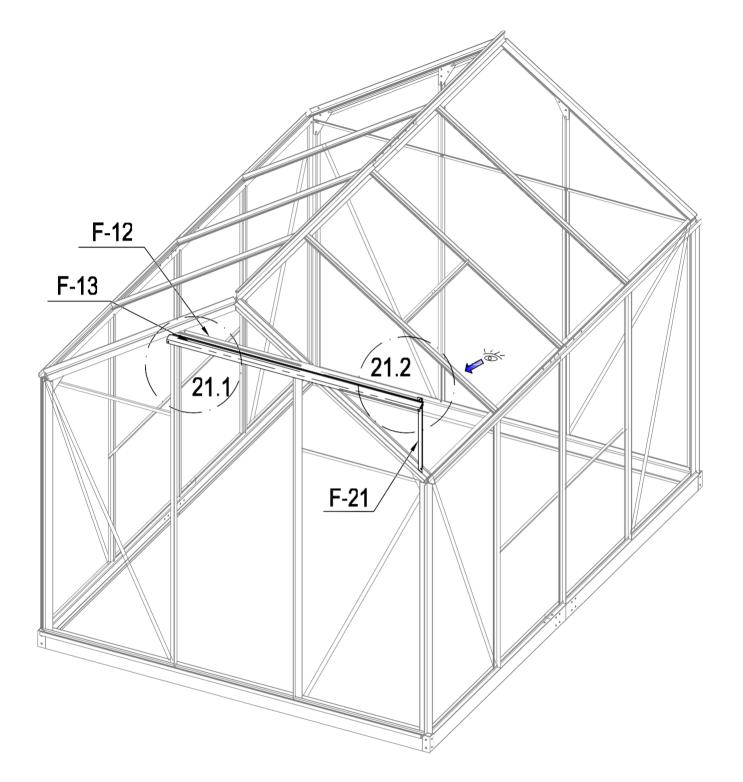

|          | F-12  | 1 |
|----------|-------|---|
| 1, 1, 1, | F-40  | 1 |
|          | F-C14 | 2 |

| 18.2 |      |
|------|------|
|      | F-24 |
|      |      |
| _F-( | C14  |

| F-24  | 6  |
|-------|----|
| F-C14 | 14 |