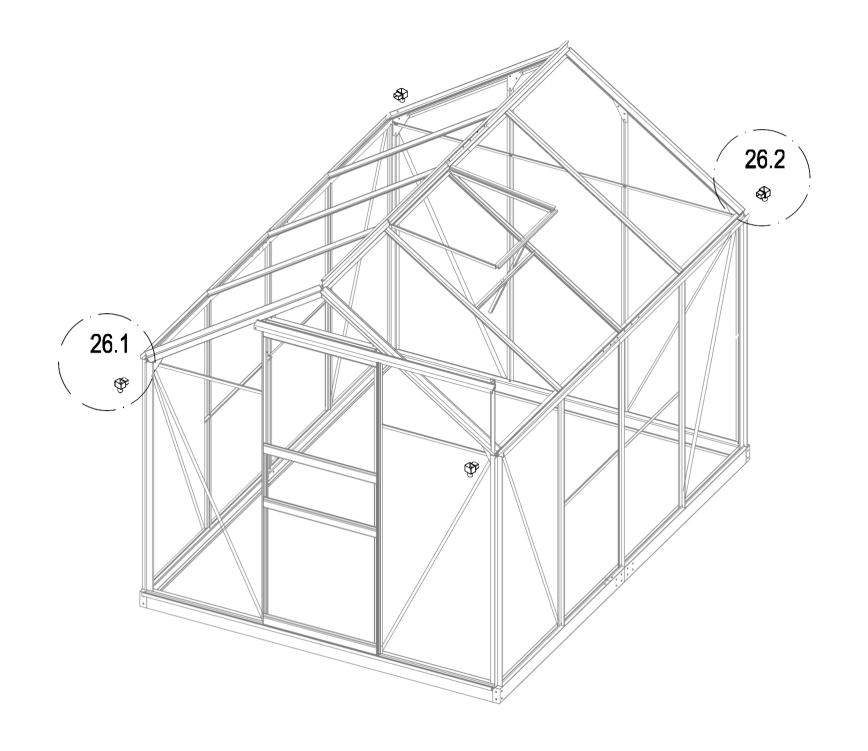

## **PARTS LIST**

|                      | BASE    |          |     | 2/       | F-33a  | 412x585  | 2   |
|----------------------|---------|----------|-----|----------|--------|----------|-----|
| IMAGE                | NO.     | L.       | QTY | * * *    | F-34   | 1238x585 | 8   |
|                      | F-01    | 280      | 4   | * * *    | F-35   | 1110x585 | 7   |
|                      | F-02    | 1882     | 2   | * *      | F-36   | 540x585  | 1   |
|                      | F-C01   | 1241     | 2   |          | F-40   |          | 1   |
|                      | F-C01a  | 1241     | 2   |          | F-43   | 390      | 2   |
|                      | F-03b   | 1833     | 1   | £:·è     | F-19   |          | 8   |
|                      | F-04    | 1833     | 1   |          |        | •        | •   |
|                      | F-C02   | 1070     | 2   |          | WINDO  | DW .     |     |
|                      | F-C02a  | 1362     | 2   | IMAGE    | NO.    | L.       | QTY |
|                      | F-42    | 200      | 2   |          | F-20   | 360      | 1   |
|                      | F-C13   |          | 18  |          | F-25   | 580      | 1   |
|                      |         |          |     | F        | F-26   | 550      | 2   |
|                      | WALL AN | D ROOF   |     | <u> </u> | F-27   | 580      | 1   |
| IMAGE                | NO.     | L.       | QTY | <u> </u> | F-28   | 620      | 1   |
|                      | F-05    | 1240     | 4   | * * *    | F-37   | 577x583  | 1   |
| l H                  | F-06    | 1105     | 2   |          |        |          |     |
|                      | F-07    | 1105     | 2   |          | SCREW  | 1        |     |
|                      | F-08    | 1650     | 1   | IMAGE    | NO.    | L.       | QTY |
| , i                  | F-09    | 1650     | 1   |          | F-C14  |          | 188 |
|                      | F-23    | 1240     | 6   | ST4x10   | F-C15a |          | 12  |
|                      | F-24    | 1100     | 6   | ST4x8    | F-C16  |          | 6   |
|                      | F-48    | 568      | 5   |          |        |          |     |
|                      | F-10    | 1644     | 1   | DOOR     |        |          |     |
|                      | F-11    | 1644     | 1   | IMAGE    | NO.    | L.       | QTY |
| r f                  | F-C05   | 1286     | 2   |          | F-12   | 572.5    | 1   |
|                      | F-C05a  | 1150     | 2   | 7        | F-13   | 1240     | 1   |
|                      | F-C06   | 1288     | 2   |          | F-14b  | 600      | 2   |
|                      | F-C06a  | 1144     | 2   | _ = 1_   | F-15   | 600      | 2   |
|                      | F-17    | 618      | 4   |          | F-16b  | 1615     | 2   |
|                      | F-17i   | 618      | 2   | <u> </u> | F-21   | 376      | 1   |
|                      | F-18i   | 1815     | 1   |          | F-22b  |          | 4   |
|                      | F-41    | 1216     | 2   | * *      | F-38   | 590x598  | 2   |
|                      | F-29    | 1360     | 4   | 24 22    | F-39   | 251x598  | 1   |
|                      | F-30    | 1328     | 4   |          | PLASTI | С        | _   |
|                      | F-C07   | 1432     | 1   | IMAGE    | NO.    | L.       | QTY |
| (, / /               | F-C07a  | 1000     | 1   |          | G-P1   |          | 4   |
| 22 24 24<br>24 24 24 | F-31a   | 1217x585 | 5   | <b>P</b> | G-P2   |          | 2   |
| "                    | F-31b   | 618x585  | 1   |          | G-P3L  |          | 1   |
| <u></u>              | F-32a   | 412x585  | 2   |          | G-P3R  |          | 1   |