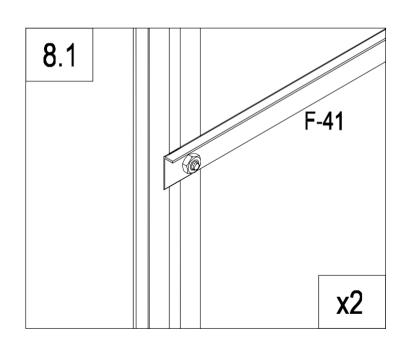

|   | F-41  | 2 |
|---|-------|---|
| 6 | F-C14 | 4 |

| F-08  | 1 |
|-------|---|
| F-09  | 1 |
| F-10  | 1 |
| F-11  | 1 |
| F-17i | 2 |
| F-C14 | 4 |

| F-C13 | 2 |
|-------|---|
| F-23  | 2 |
| F-C14 | 4 |