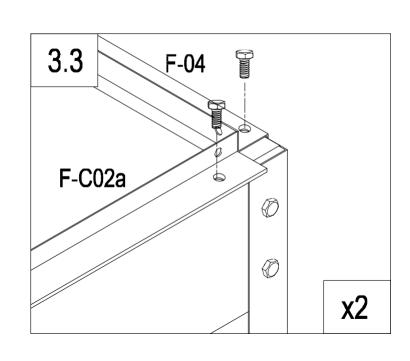

| F-C01  | 2  |
|--------|----|
| F-C01a | 2  |
| F-42   | 2  |
| F-C14  | 16 |

| F-02  | 2  |
|-------|----|
| F-01  | 4  |
| F-C14 | 16 |

| F-C02  | 2  |
|--------|----|
| F-C02a | 2  |
| F-04   | 1  |
| F-03b  | 1  |
| F-C14  | 12 |