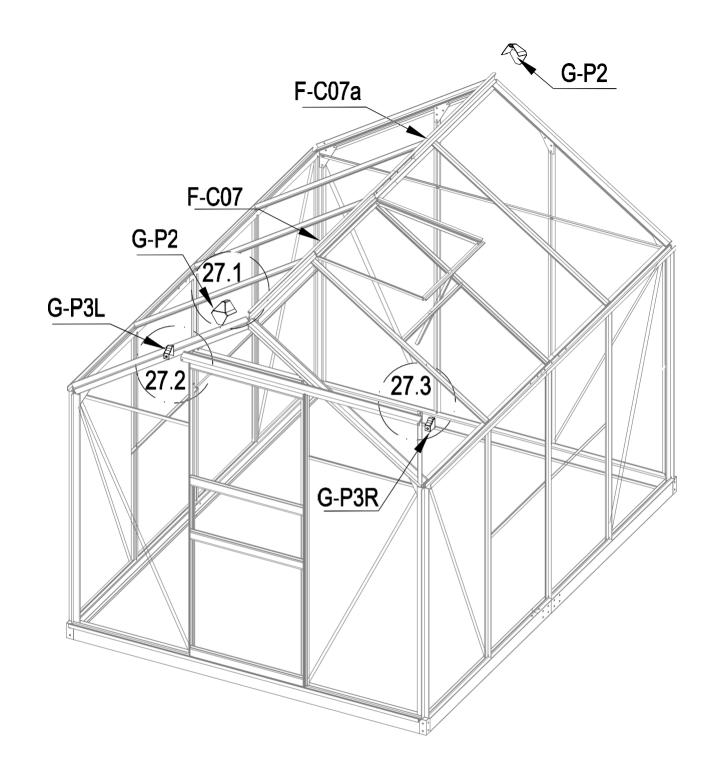

| <b>P</b> | G-P2  | 2 |
|----------|-------|---|
|          | G-P3L | 1 |
|          | G-P3R | 1 |
| 0        | F-C14 | 2 |

Importer: Inthemarket.
Tel:021-4389345 Email: info@inthemarket.ie
VAT Registered 3700247RH. CRO Number 672650.
Copyright © 2025. All rights reserved by InTheMarket