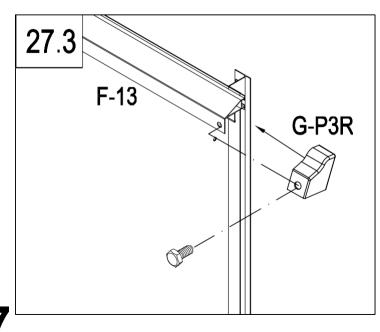

| <b>P</b> | G-P2  | 2 |
|----------|-------|---|
|          | G-P3L | 1 |
|          | G-P3R | 1 |
| 0        | F-C14 | 2 |

Importer: Inthemarket.
Tel:021-4389345 Email: info@inthemarket.ie
VAT Registered 3700247RH. CRO Number 672650.
Copyright © 2025. All rights reserved by InTheMarket