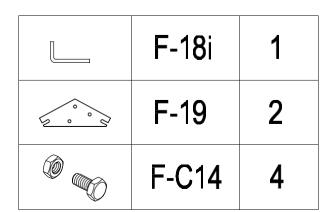

## **PARTS LIST**

|                      | BASE    |          |     | 2/       | F-33a  | 412x585  | 2   |
|----------------------|---------|----------|-----|----------|--------|----------|-----|
| IMAGE                | NO.     | L.       | QTY | * * *    | F-34   | 1238x585 | 8   |
|                      | F-01    | 280      | 4   | * * *    | F-35   | 1110x585 | 7   |
|                      | F-02    | 1882     | 2   | * *      | F-36   | 540x585  | 1   |
|                      | F-C01   | 1241     | 2   |          | F-40   |          | 1   |
|                      | F-C01a  | 1241     | 2   |          | F-43   | 390      | 2   |
|                      | F-03b   | 1833     | 1   | £:·è     | F-19   |          | 8   |
|                      | F-04    | 1833     | 1   |          |        | •        | •   |
|                      | F-C02   | 1070     | 2   |          | WINDO  | DW .     |     |
|                      | F-C02a  | 1362     | 2   | IMAGE    | NO.    | L.       | QTY |
|                      | F-42    | 200      | 2   |          | F-20   | 360      | 1   |
|                      | F-C13   |          | 18  |          | F-25   | 580      | 1   |
|                      |         |          |     | F        | F-26   | 550      | 2   |
|                      | WALL AN | D ROOF   |     | <u> </u> | F-27   | 580      | 1   |
| IMAGE                | NO.     | L.       | QTY | <u> </u> | F-28   | 620      | 1   |
|                      | F-05    | 1240     | 4   | * * *    | F-37   | 577x583  | 1   |
| l H                  | F-06    | 1105     | 2   |          |        |          |     |
|                      | F-07    | 1105     | 2   |          | SCREW  | 1        |     |
|                      | F-08    | 1650     | 1   | IMAGE    | NO.    | L.       | QTY |
| , i                  | F-09    | 1650     | 1   |          | F-C14  |          | 188 |
|                      | F-23    | 1240     | 6   | ST4x10   | F-C15a |          | 12  |
|                      | F-24    | 1100     | 6   | ST4x8    | F-C16  |          | 6   |
|                      | F-48    | 568      | 5   |          |        |          |     |
|                      | F-10    | 1644     | 1   | DOOR     |        |          |     |
|                      | F-11    | 1644     | 1   | IMAGE    | NO.    | L.       | QTY |
| r f                  | F-C05   | 1286     | 2   |          | F-12   | 572.5    | 1   |
|                      | F-C05a  | 1150     | 2   | 7        | F-13   | 1240     | 1   |
|                      | F-C06   | 1288     | 2   |          | F-14b  | 600      | 2   |
|                      | F-C06a  | 1144     | 2   | _ = 1_   | F-15   | 600      | 2   |
|                      | F-17    | 618      | 4   |          | F-16b  | 1615     | 2   |
|                      | F-17i   | 618      | 2   | <u> </u> | F-21   | 376      | 1   |
|                      | F-18i   | 1815     | 1   |          | F-22b  |          | 4   |
|                      | F-41    | 1216     | 2   | * *      | F-38   | 590x598  | 2   |
|                      | F-29    | 1360     | 4   | 24 22    | F-39   | 251x598  | 1   |
|                      | F-30    | 1328     | 4   |          | PLASTI | С        | _   |
|                      | F-C07   | 1432     | 1   | IMAGE    | NO.    | L.       | QTY |
| (, / /               | F-C07a  | 1000     | 1   |          | G-P1   |          | 4   |
| 22 24 24<br>24 24 24 | F-31a   | 1217x585 | 5   | <b>P</b> | G-P2   |          | 2   |
| "                    | F-31b   | 618x585  | 1   |          | G-P3L  |          | 1   |
| <u></u>              | F-32a   | 412x585  | 2   |          | G-P3R  |          | 1   |