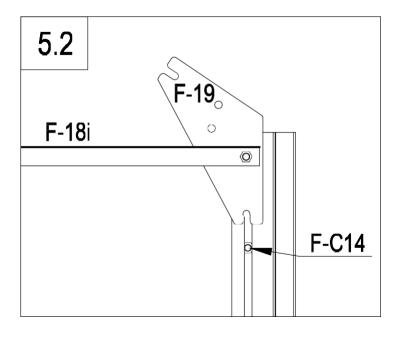

## **PARTS LIST**

|                      | BASE    |          |     | 2/       | F-33a  | 412x585  | 2   |
|----------------------|---------|----------|-----|----------|--------|----------|-----|
| IMAGE                | NO.     | L.       | QTY | * * *    | F-34   | 1238x585 | 8   |
|                      | F-01    | 280      | 4   | * * *    | F-35   | 1110x585 | 7   |
|                      | F-02    | 1882     | 2   | * *      | F-36   | 540x585  | 1   |
|                      | F-C01   | 1241     | 2   |          | F-40   |          | 1   |
|                      | F-C01a  | 1241     | 2   |          | F-43   | 390      | 2   |
|                      | F-03b   | 1833     | 1   | £:·è     | F-19   |          | 8   |
|                      | F-04    | 1833     | 1   |          |        | •        | •   |
|                      | F-C02   | 1070     | 2   |          | WINDO  | DW .     |     |
|                      | F-C02a  | 1362     | 2   | IMAGE    | NO.    | L.       | QTY |
|                      | F-42    | 200      | 2   |          | F-20   | 360      | 1   |
|                      | F-C13   |          | 18  |          | F-25   | 580      | 1   |
|                      |         |          |     | F        | F-26   | 550      | 2   |
|                      | WALL AN | D ROOF   |     | <u> </u> | F-27   | 580      | 1   |
| IMAGE                | NO.     | L.       | QTY | <u> </u> | F-28   | 620      | 1   |
|                      | F-05    | 1240     | 4   | * * *    | F-37   | 577x583  | 1   |
| l H                  | F-06    | 1105     | 2   |          |        |          |     |
|                      | F-07    | 1105     | 2   |          | SCREW  | 1        |     |
|                      | F-08    | 1650     | 1   | IMAGE    | NO.    | L.       | QTY |
| , i                  | F-09    | 1650     | 1   |          | F-C14  |          | 188 |
|                      | F-23    | 1240     | 6   | ST4x10   | F-C15a |          | 12  |
|                      | F-24    | 1100     | 6   | ST4x8    | F-C16  |          | 6   |
|                      | F-48    | 568      | 5   |          |        |          |     |
|                      | F-10    | 1644     | 1   | DOOR     |        |          |     |
|                      | F-11    | 1644     | 1   | IMAGE    | NO.    | L.       | QTY |
| r f                  | F-C05   | 1286     | 2   |          | F-12   | 572.5    | 1   |
|                      | F-C05a  | 1150     | 2   | 7        | F-13   | 1240     | 1   |
|                      | F-C06   | 1288     | 2   |          | F-14b  | 600      | 2   |
|                      | F-C06a  | 1144     | 2   | _ = 1_   | F-15   | 600      | 2   |
|                      | F-17    | 618      | 4   |          | F-16b  | 1615     | 2   |
|                      | F-17i   | 618      | 2   | <u> </u> | F-21   | 376      | 1   |
|                      | F-18i   | 1815     | 1   |          | F-22b  |          | 4   |
|                      | F-41    | 1216     | 2   | * *      | F-38   | 590x598  | 2   |
|                      | F-29    | 1360     | 4   | 24 22    | F-39   | 251x598  | 1   |
|                      | F-30    | 1328     | 4   |          | PLASTI | С        | _   |
|                      | F-C07   | 1432     | 1   | IMAGE    | NO.    | L.       | QTY |
| (, / /               | F-C07a  | 1000     | 1   |          | G-P1   |          | 4   |
| 22 24 24<br>24 24 24 | F-31a   | 1217x585 | 5   | <b>P</b> | G-P2   |          | 2   |
| "                    | F-31b   | 618x585  | 1   |          | G-P3L  |          | 1   |
| <u></u>              | F-32a   | 412x585  | 2   |          | G-P3R  |          | 1   |