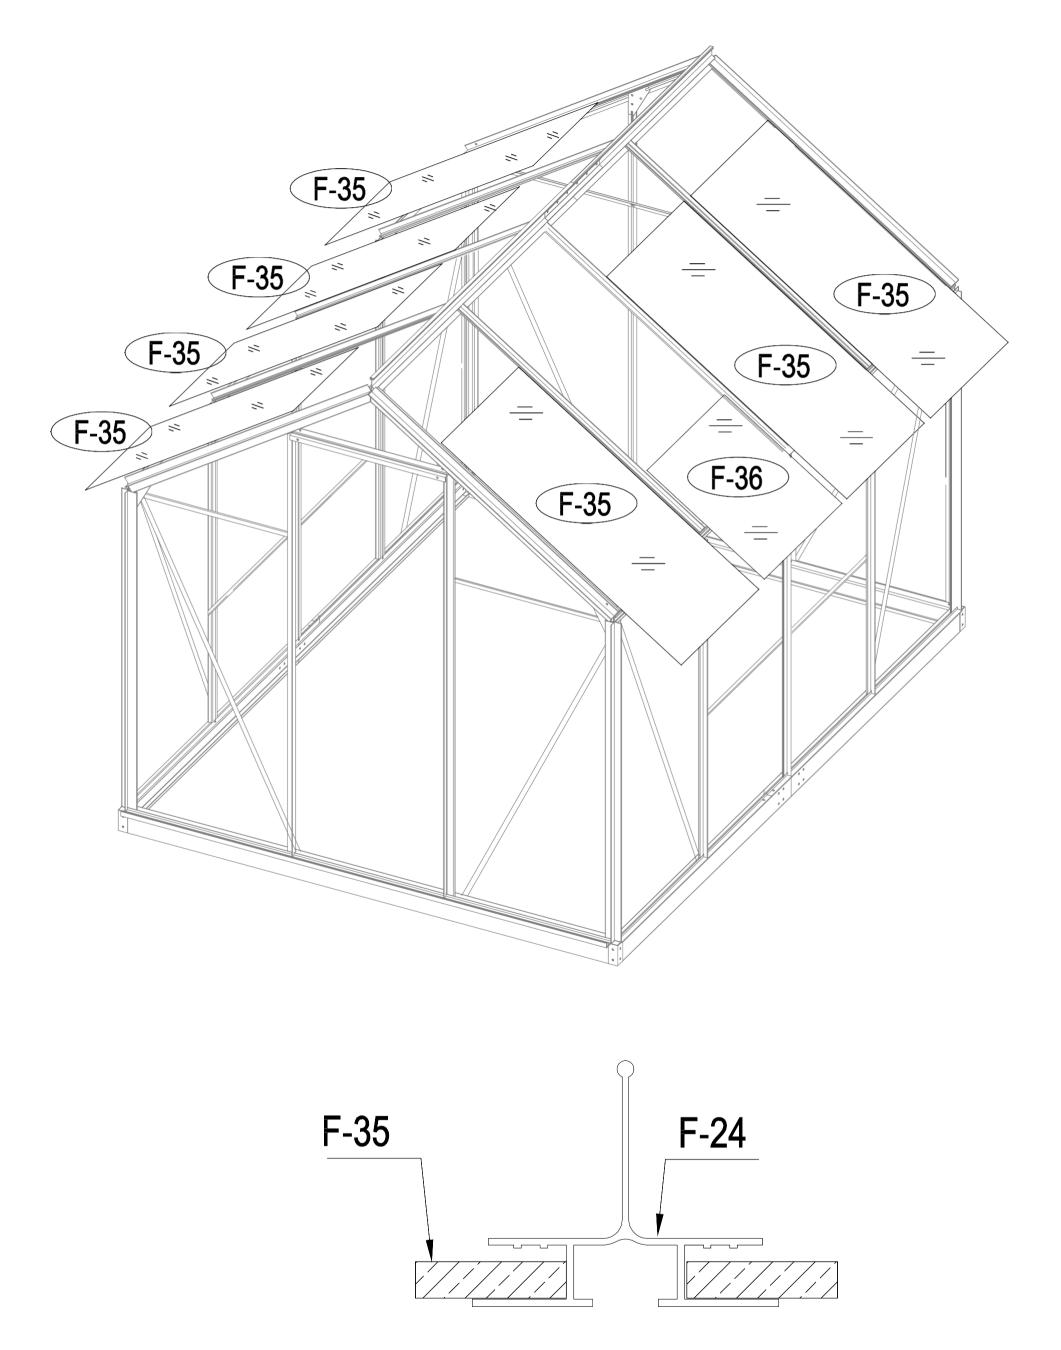

| <i>#</i>       | F-36 | 1 |
|----------------|------|---|
| // // // // // | F-35 | 7 |

| F-28   | 1  |
|--------|----|
| F-C05  | 2  |
| F-C05a | 2  |
| F-C14  | 12 |

20.1

|            | F-25  | 1 |
|------------|-------|---|
|            | F-26  | 2 |
|            | F-27  | 1 |
|            | F-20  | 1 |
| <i>" "</i> | F-37  | 1 |
|            | F-C16 | 2 |
| 9          | F-C14 | 4 |