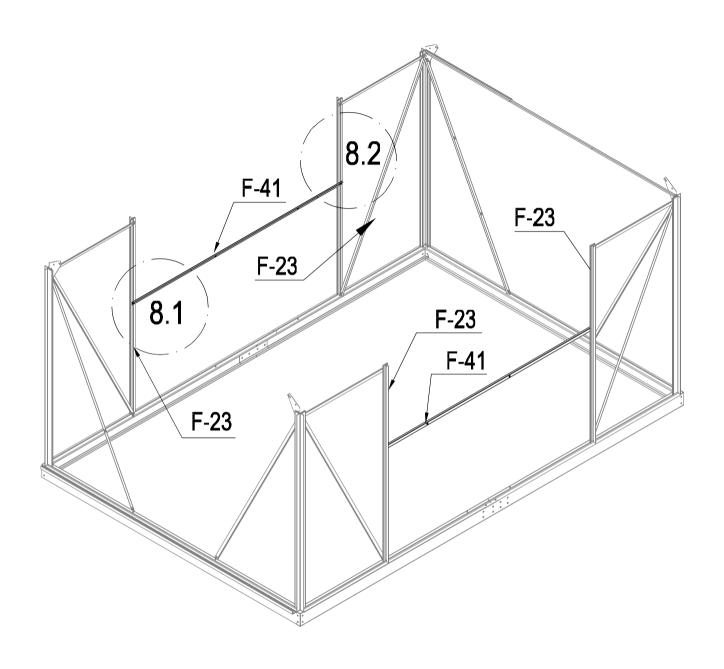

|   | F-41  | 2 |
|---|-------|---|
| 6 | F-C14 | 4 |

| F-08  | 1 |
|-------|---|
| F-09  | 1 |
| F-10  | 1 |
| F-11  | 1 |
| F-17i | 2 |
| F-C14 | 4 |

| F-C13 | 2 |
|-------|---|
| F-23  | 2 |
| F-C14 | 4 |