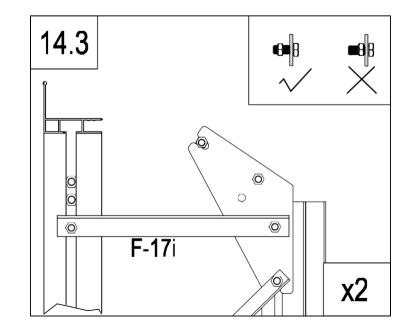

|   | F-41  | 2 |
|---|-------|---|
| 6 | F-C14 | 4 |

| F-08  | 1 |
|-------|---|
| F-09  | 1 |
| F-10  | 1 |
| F-11  | 1 |
| F-17i | 2 |
| F-C14 | 4 |

| F-C13 | 2 |
|-------|---|
| F-23  | 2 |
| F-C14 | 4 |