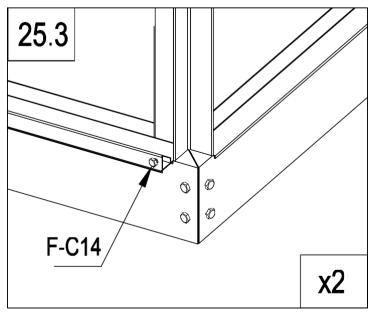

## **PARTS LIST**

|                      | BASE    |          |     | 2/       | F-33a  | 412x585  | 2   |
|----------------------|---------|----------|-----|----------|--------|----------|-----|
| IMAGE                | NO.     | L.       | QTY | * * *    | F-34   | 1238x585 | 8   |
|                      | F-01    | 280      | 4   | * * *    | F-35   | 1110x585 | 7   |
|                      | F-02    | 1882     | 2   | * *      | F-36   | 540x585  | 1   |
|                      | F-C01   | 1241     | 2   |          | F-40   |          | 1   |
|                      | F-C01a  | 1241     | 2   |          | F-43   | 390      | 2   |
|                      | F-03b   | 1833     | 1   | £:·è     | F-19   |          | 8   |
|                      | F-04    | 1833     | 1   |          |        | •        | •   |
|                      | F-C02   | 1070     | 2   |          | WINDO  | DW .     |     |
|                      | F-C02a  | 1362     | 2   | IMAGE    | NO.    | L.       | QTY |
|                      | F-42    | 200      | 2   |          | F-20   | 360      | 1   |
|                      | F-C13   |          | 18  |          | F-25   | 580      | 1   |
|                      |         |          |     | F        | F-26   | 550      | 2   |
|                      | WALL AN | D ROOF   |     | <u> </u> | F-27   | 580      | 1   |
| IMAGE                | NO.     | L.       | QTY | <u> </u> | F-28   | 620      | 1   |
|                      | F-05    | 1240     | 4   | * * *    | F-37   | 577x583  | 1   |
| l H                  | F-06    | 1105     | 2   |          |        |          |     |
|                      | F-07    | 1105     | 2   |          | SCREW  | 1        |     |
|                      | F-08    | 1650     | 1   | IMAGE    | NO.    | L.       | QTY |
| , i                  | F-09    | 1650     | 1   |          | F-C14  |          | 188 |
|                      | F-23    | 1240     | 6   | ST4x10   | F-C15a |          | 12  |
|                      | F-24    | 1100     | 6   | ST4x8    | F-C16  |          | 6   |
|                      | F-48    | 568      | 5   |          |        |          |     |
|                      | F-10    | 1644     | 1   | DOOR     |        |          |     |
|                      | F-11    | 1644     | 1   | IMAGE    | NO.    | L.       | QTY |
| r f                  | F-C05   | 1286     | 2   |          | F-12   | 572.5    | 1   |
|                      | F-C05a  | 1150     | 2   | 7        | F-13   | 1240     | 1   |
|                      | F-C06   | 1288     | 2   |          | F-14b  | 600      | 2   |
|                      | F-C06a  | 1144     | 2   | _ = 1_   | F-15   | 600      | 2   |
|                      | F-17    | 618      | 4   |          | F-16b  | 1615     | 2   |
|                      | F-17i   | 618      | 2   | <u> </u> | F-21   | 376      | 1   |
|                      | F-18i   | 1815     | 1   |          | F-22b  |          | 4   |
|                      | F-41    | 1216     | 2   | * *      | F-38   | 590x598  | 2   |
|                      | F-29    | 1360     | 4   | 24 22    | F-39   | 251x598  | 1   |
|                      | F-30    | 1328     | 4   |          | PLASTI | С        | _   |
|                      | F-C07   | 1432     | 1   | IMAGE    | NO.    | L.       | QTY |
| (, / /               | F-C07a  | 1000     | 1   |          | G-P1   |          | 4   |
| 22 24 24<br>24 24 24 | F-31a   | 1217x585 | 5   | <b>P</b> | G-P2   |          | 2   |
| "                    | F-31b   | 618x585  | 1   |          | G-P3L  |          | 1   |
| <u></u>              | F-32a   | 412x585  | 2   |          | G-P3R  |          | 1   |