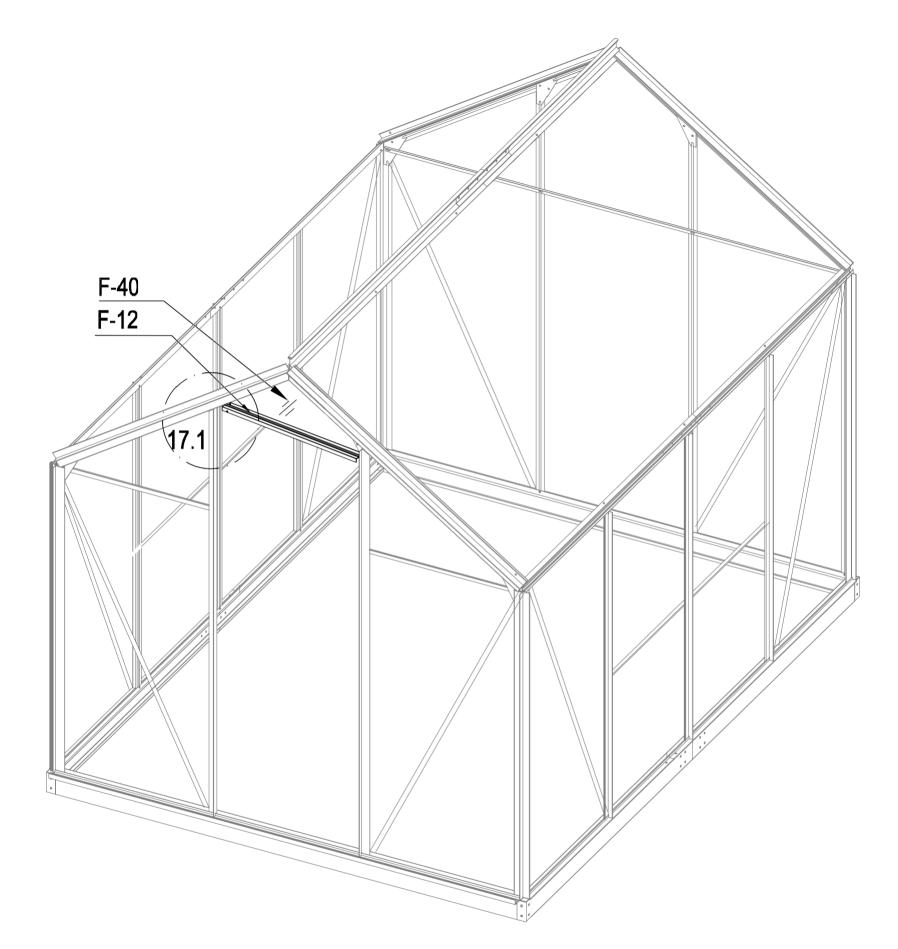

|          | F-12  | 1 |
|----------|-------|---|
| 1, 1, 1, | F-40  | 1 |
|          | F-C14 | 2 |

| 18.2 |      |
|------|------|
|      | F-24 |
|      |      |
| _F-( | C14  |

| F-24  | 6  |
|-------|----|
| F-C14 | 14 |