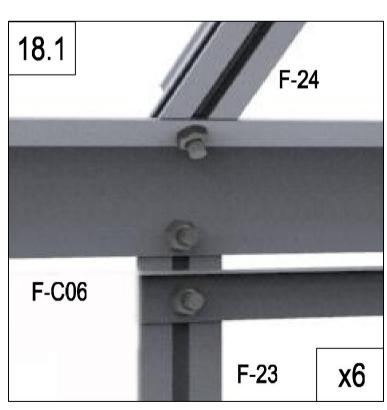

|          | F-12  | 1 |
|----------|-------|---|
| 1, 1, 1, | F-40  | 1 |
|          | F-C14 | 2 |

| 18.2 |      |
|------|------|
|      | F-24 |
|      |      |
| _F-( | C14  |

| F-24  | 6  |
|-------|----|
| F-C14 | 14 |