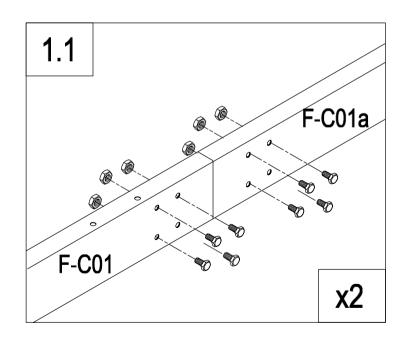

| F-C01  | 2  |
|--------|----|
| F-C01a | 2  |
| F-42   | 2  |
| F-C14  | 16 |

| F-02  | 2  |
|-------|----|
| F-01  | 4  |
| F-C14 | 16 |

| F-C02  | 2  |
|--------|----|
| F-C02a | 2  |
| F-04   | 1  |
| F-03b  | 1  |
| F-C14  | 12 |