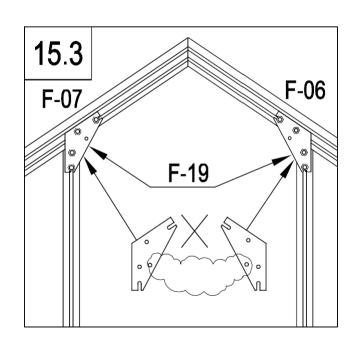

F-C14

|     | F-06  | 2 |
|-----|-------|---|
|     | F-07  | 2 |
| 000 | F-19  | 4 |
|     | F-C14 | 8 |

|     |        | 1  |
|-----|--------|----|
| 8-4 | F-C07a | 1  |
|     | F-43   | 2  |
|     | F-C14  | 10 |