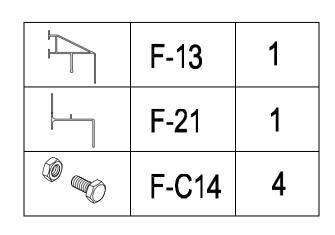

| <b>P</b> | G-P2  | 2 |
|----------|-------|---|
|          | G-P3L | 1 |
|          | G-P3R | 1 |
| 0        | F-C14 | 2 |

Importer: Inthemarket.
Tel:021-4389345 Email: info@inthemarket.ie
VAT Registered 3700247RH. CRO Number 672650.
Copyright © 2025. All rights reserved by InTheMarket