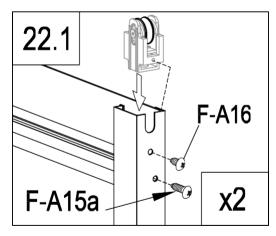

-|---|
| -   | F-07  | 2 |
| 000 | F-19  | 4 |
| 6   | F-A14 | 8 |











| F-A07 | 1 |
|-------|---|
| F-A14 | 5 |







|     | F-12  | 1 |
|-----|-------|---|
| " " | F-40  | 1 |
|     | F-A14 | 2 |





F-23

**x**2





| <i>"</i> | F-36 |  |
|----------|------|--|
| " " "    | F-35 |  |









| <br>  |   |
|-------|---|
| F-13  | 1 |
| F-21  | 1 |
| F-A14 | 4 |







|     | F-25  | 1 |
|-----|-------|---|
|     | F-26  | 2 |
|     | F-27  | 1 |
|     | F-20  | 1 |
| " " | F-37  | 1 |
|     | F-A16 | 2 |
| 0   | F-A14 | 4 |











| <i>"</i> | F-38   | 2  |
|----------|--------|----|
| " "      | F-39   | 1  |
| L        | F-16b  | 2  |
|          | F-14b  | 2  |
|          | F-15   | 2  |
|          | F-22b  | 4  |
|          | F-A15a | 12 |
|          | F-A16  | 4  |





















| <b>P</b> | G-P2  | 2 |
|----------|-------|---|
|          | G-P3L | 1 |
|          | G-P3R | 1 |
|          | F-A14 | 2 |







Importer: Inthemarket. Tel:021-4389345 Email: info@inthemarket.ie VAT Registered 3700247RH. ORO Number 672650. Capyright©2025. All rights reserved by InTheWarket