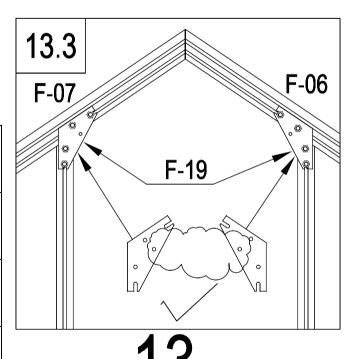

2 | 2 |
|----------|-------|---|
|          | F-04  | 1 |
| <u> </u> | F-03b | 1 |
|          | F-A14 | 8 |







| ļ.<br>———— | F-05  | 4 |
|------------|-------|---|
|            | F-A13 | 8 |
|            | F-A14 | 8 |



F-A14







| F-A13 | 2 |
|-------|---|
| F-29  | 4 |
| F-41  | 2 |
| F-A14 | 6 |

















|          | F-A13 | 4 |
|----------|-------|---|
|          | F-30  | 4 |
| 000      | F-19  | 2 |
| <b>6</b> | F-A14 | 8 |





| F-08  | 1 |
|-------|---|
| F-09  | 1 |
| F-10  | 1 |
| F-11  | 1 |
| F-17i | 2 |
| F-A14 | 4 |

8.1













|    | F-31b | 1  |
|----|-------|----|
| 25 | F-32a | 2  |
| 2/ | F-33a | 2  |
|    | F-48  | 5  |
| 0  | F-A14 | 10 |







|     | F-06  | 2 |
|-----|-------|---|
| -   | F-07  | 2 |
| 000 | F-19  | 4 |
| 6   | F-A14 | 8 |











| F-A07 | 1 |
|-------|---|
| F-A14 | 5 |







|     | F-12  | 1 |
|-----|-------|---|
| " " | F-40  | 1 |
|     | F-A14 | 2 |





F-23

**x**2





| <i>"</i> | F-36 |  |
|----------|------|--|
| " " "    | F-35 |  |









| <br>  |   |
|-------|---|
| F-13  | 1 |
| F-21  | 1 |
| F-A14 | 4 |







|     | F-25  | 1 |
|-----|-------|---|
|     | F-26  | 2 |
|     | F-27  | 1 |
|     | F-20  | 1 |
| " " | F-37  | 1 |
|     | F-A16 | 2 |
| 0   | F-A14 | 4 |











| <i>"</i> | F-38   | 2  |
|----------|--------|----|
| " "      | F-39   | 1  |
| L        | F-16b  | 2  |
|          | F-14b  | 2  |
|          | F-15   | 2  |
|          | F-22b  | 4  |
|          | F-A15a | 12 |
|          | F-A16  | 4  |





















| <b>P</b> | G-P2  | 2 |
|----------|-------|---