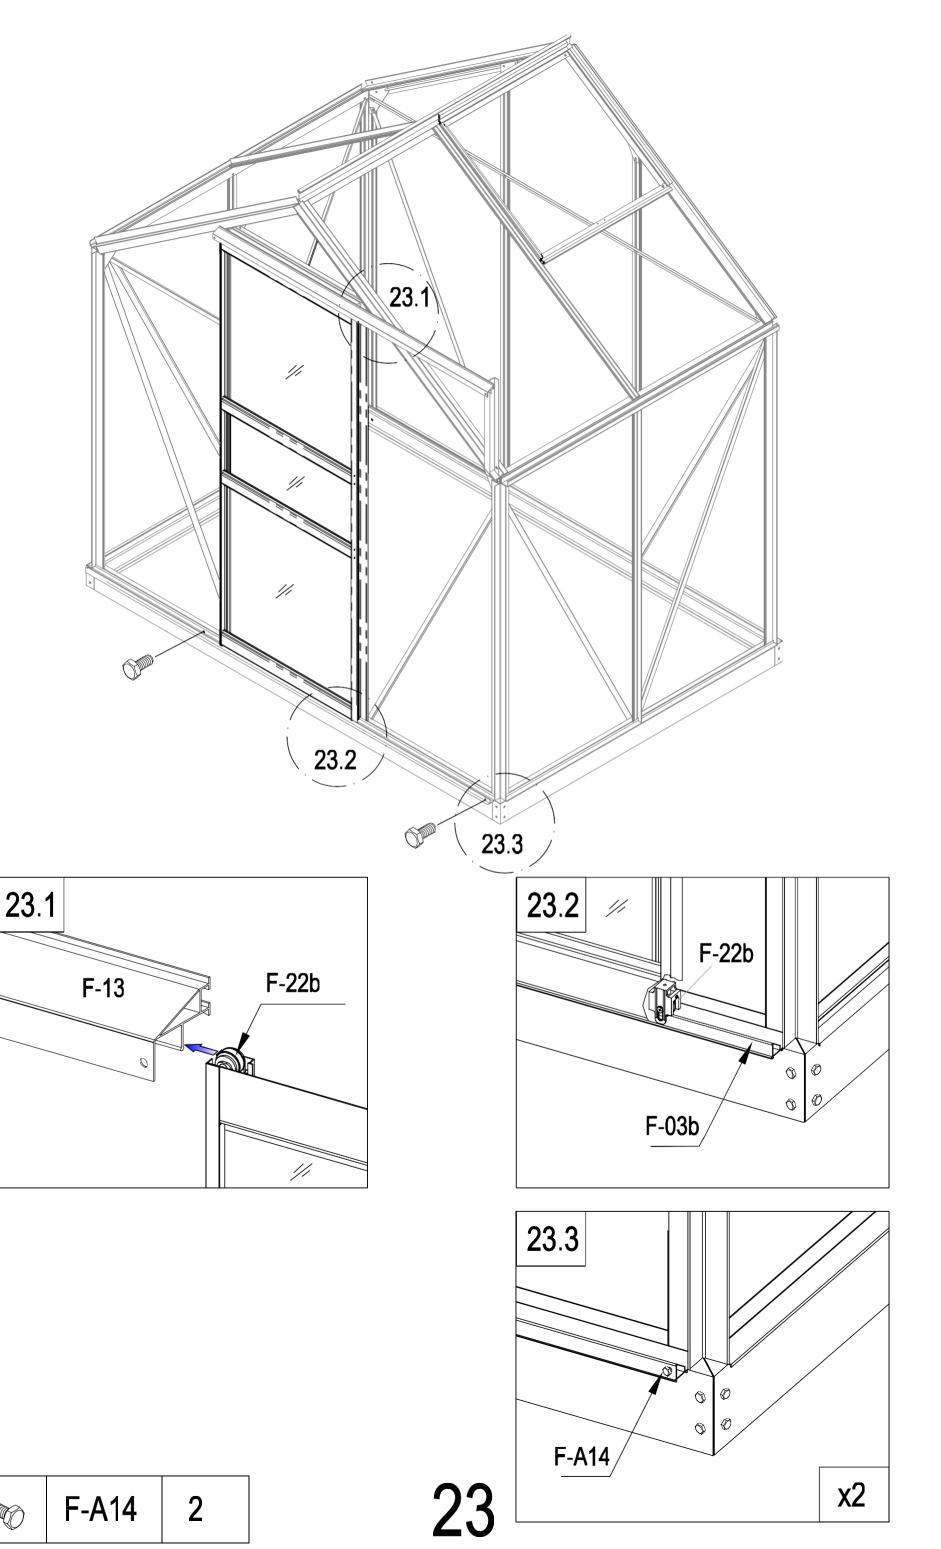

| -   | F-07  | 2 |
| 000 | F-19  | 4 |
| 6   | F-A14 | 8 |











| F-A07 | 1 |
|-------|---|
| F-A14 | 5 |







|     | F-12  | 1 |
|-----|-------|---|
| " " | F-40  | 1 |
|     | F-A14 | 2 |





F-23

**x**2





| <i>"</i> | F-36 |  |
|----------|------|--|
| " " "    | F-35 |  |









| <br>  |   |
|-------|---|
| F-13  | 1 |
| F-21  | 1 |
| F-A14 | 4 |







|     | F-25  | 1 |
|-----|-------|---|
|     | F-26  | 2 |
|     | F-27  | 1 |
|     | F-20  | 1 |
| " " | F-37  | 1 |
|     | F-A16 | 2 |
| 0   | F-A14 | 4 |











| <i>"</i> | F-38   | 2  |
|----------|--------|----|
| " "      | F-39   | 1  |
| L        | F-16b  | 2  |
|          | F-14b  | 2  |
|          | F-15   | 2  |
|          | F-22b  | 4  |
|          | F-A15a | 12 |
|          | F-A16  | 4  |





















| <b>P</b> | G-P2  | 2 |
|----------|-------|---|
|          | G-P3L | 1 |
|          | G-P3R | 1 |
|          | F-A14 | 2 |







Importer: Inthemarket. Tel:021-4389345 Email: info@inthemarket.ie VAT Registered 3700247RH. ORO Number 672650. Capyright©2025. All rights reserved by InTheWarket