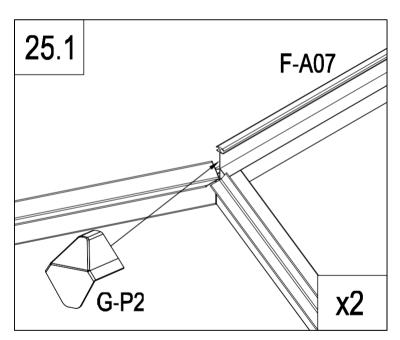

-07  | 2 |
| 000 | F-19  | 4 |
| 6   | F-A14 | 8 |











| F-A07 | 1 |
|-------|---|
| F-A14 | 5 |







|     | F-12  | 1 |
|-----|-------|---|
| " " | F-40  | 1 |
|     | F-A14 | 2 |





F-23

**x**2





| <i>"</i> | F-36 |  |
|----------|------|--|
| " " "    | F-35 |  |









| <br>  |   |
|-------|---|
| F-13  | 1 |
| F-21  | 1 |
| F-A14 | 4 |







|     | F-25  | 1 |
|-----|-------|---|
|     | F-26  | 2 |
|     | F-27  | 1 |
|     | F-20  | 1 |
| " " | F-37  | 1 |
|     | F-A16 | 2 |
| 0   | F-A14 | 4 |











| <i>"</i> | F-38   | 2  |
|----------|--------|----|
| " "      | F-39   | 1  |
| L        | F-16b  | 2  |
|          | F-14b  | 2  |
|          | F-15   | 2  |
|          | F-22b  | 4  |
|          | F-A15a | 12 |
|          | F-A16  | 4  |





















| <b>P</b> | G-P2  | 2 |
|----------|-------|---|
|          | G-P3L | 1 |
|          | G-P3R | 1 |
|          | F-A14 | 2 |







Importer: Inthemarket. Tel:021-4389345 Email: info@inthemarket.ie VAT Registered 3700247RH. ORO Number 672650. Capyright©2025. All rights reserved by InTheWarket