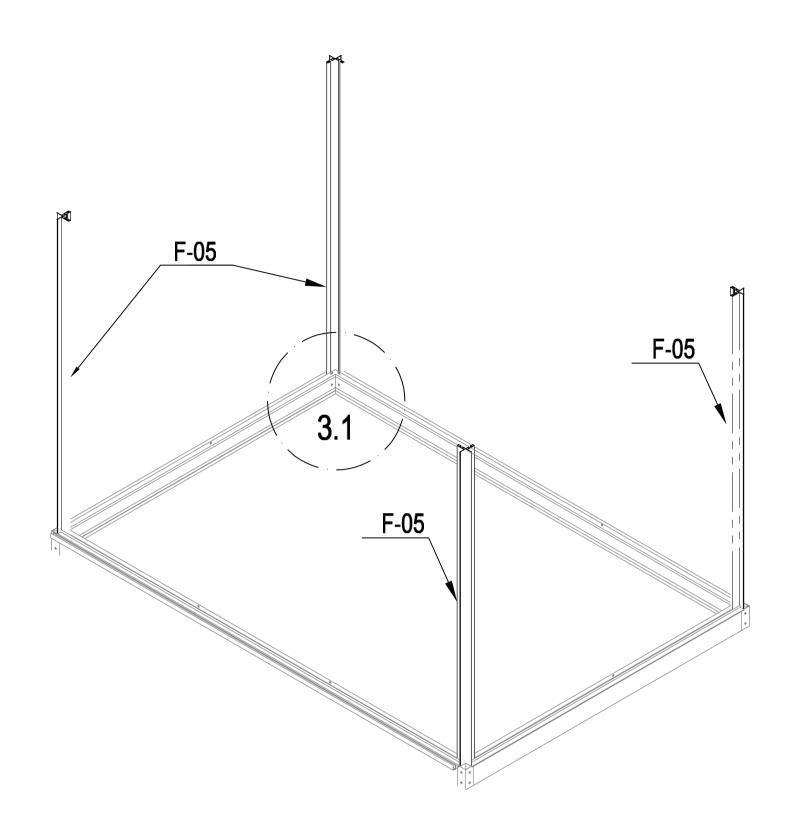

|             |               |                  |                                                  |          |               |         |     |







| F-A01 | 2  |
|-------|----|
| F-02  | 2  |
| F-01  | 4  |
| F-A14 | 16 |







|          | F-A02 | 2 |
|----------|-------|---|
|          | F-04  | 1 |
| <u> </u> | F-03b | 1 |
|          | F-A14 | 8 |







| ļ.<br>———— | F-05  | 4 |
|------------|-------|---|
|            | F-A13 | 8 |
|            | F-A14 | 8 |



F-A14







| F-A13 | 2 |
|-------|---|
| F-29  | 4 |
| F-41  | 2 |
| F-A14 | 6 |

















|          | F-A13 | 4 |
|----------|-------|---|
|          | F-30  | 4 |
| 000      | F-19  | 2 |
| <b>6</b> | F-A14 | 8 |





| F-08  | 1 |
|-------|---|
| F-09  | 1 |
| F-10  | 1 |
| F-11  | 1 |
| F-17i | 2 |
| F-A14 | 4 |

8.1













|    | F-31b | 1  |
|----|-------|----|
| 25 | F-32a | 2  |
| 2/ | F-33a | 2  |
|    | F-48  | 5  |
| 0  | F-A14 | 10 |







|     | F-06  | 2 |
|-----|-------|---|
| -   | F-07  | 2 |
| 000 | F-19  | 4 |
| 6   | F-A14 | 8 |











| F-A07 | 1 |
|-------|---|
| F-A14 | 5 |







|     | F-12  | 1 |
|-----|-------|---|
| " " | F-