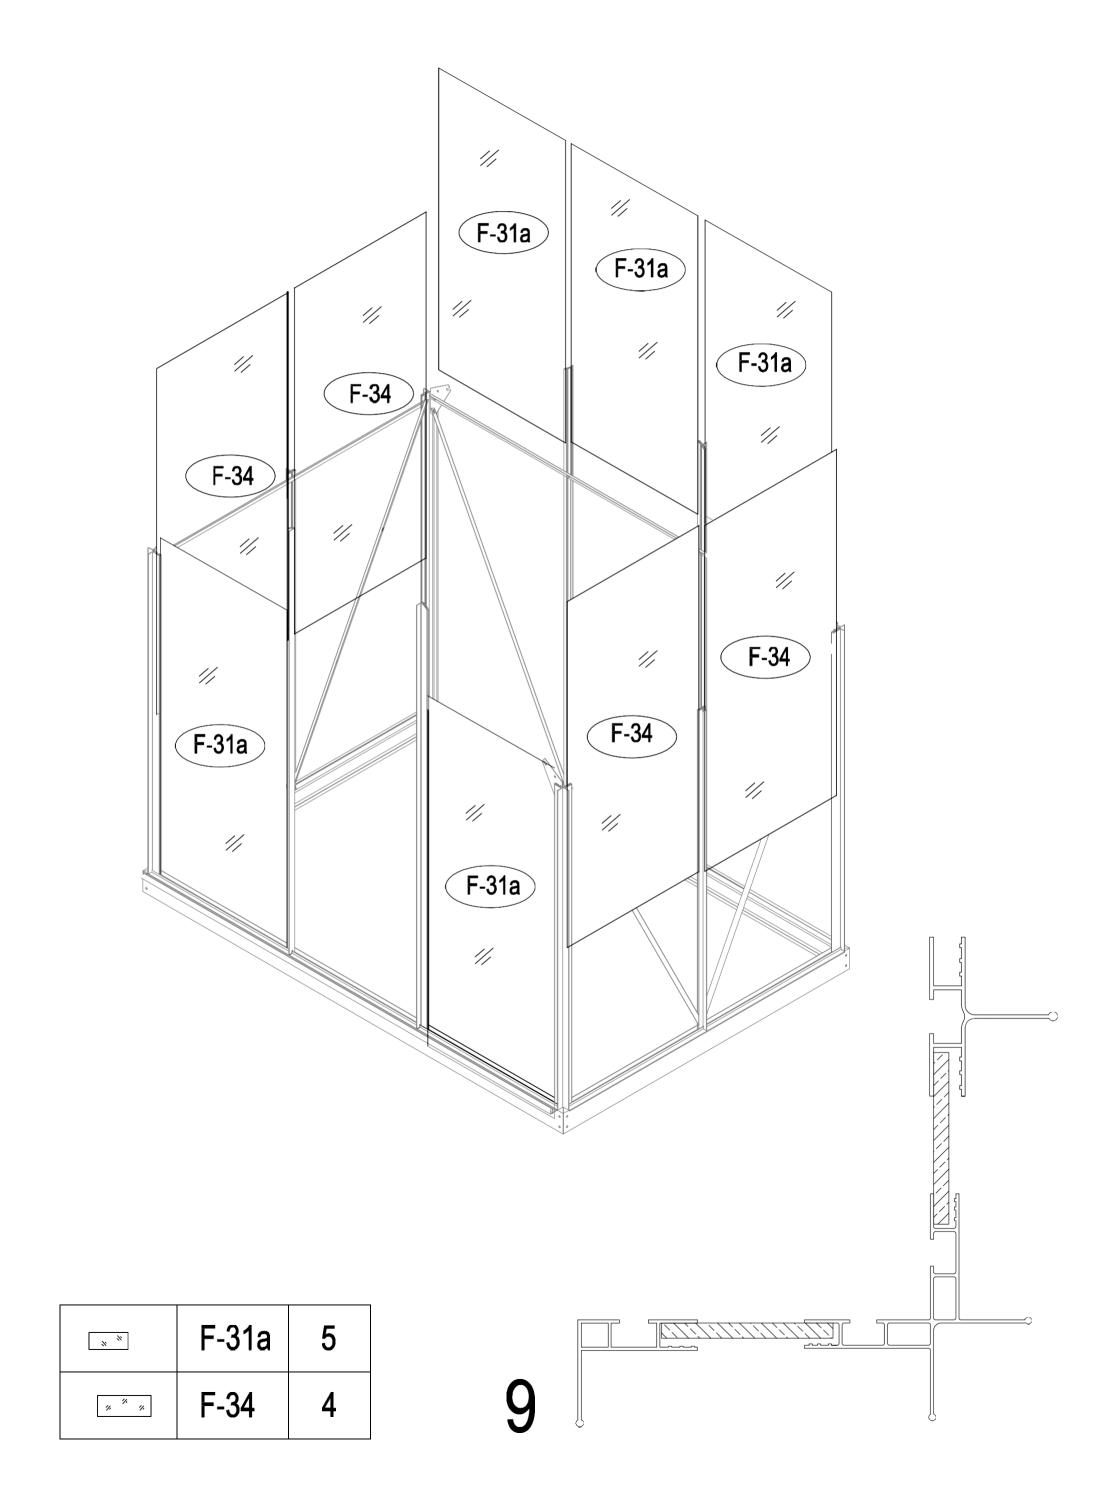

|               |                  |                                                  |          |               |         |     |







| F-A01 | 2  |
|-------|----|
| F-02  | 2  |
| F-01  | 4  |
| F-A14 | 16 |







|          | F-A02 | 2 |
|----------|-------|---|
|          | F-04  | 1 |
| <u> </u> | F-03b | 1 |
|          | F-A14 | 8 |







| ļ.<br>———— | F-05  | 4 |
|------------|-------|---|
|            | F-A13 | 8 |
|            | F-A14 | 8 |



F-A14







| F-A13 | 2 |
|-------|---|
| F-29  | 4 |
| F-41  | 2 |
| F-A14 | 6 |

















|          | F-A13 | 4 |
|----------|-------|---|
|          | F-30  | 4 |
| 000      | F-19  | 2 |
| <b>6</b> | F-A14 | 8 |





| F-08  | 1 |
|-------|---|
| F-09  | 1 |
| F-10  | 1 |
| F-11  | 1 |
| F-17i | 2 |
| F-A14 | 4 |

8.1













|    | F-31b | 1  |
|----|-------|----|
| 25 | F-32a | 2  |
| 2/ | F-33a | 2  |
|    | F-48  | 5  |
| 0  | F-A14 | 10 |







|     | F-06  | 2 |
|-----|-------|---|
| -   | F-07  | 2 |
| 000 | F-19  | 4 |
| 6   | F-A14 | 8 |











| F-A07 | 1 |
|-------|---|
| F-A14 | 5 |







|     | F-12  | 1 |
|-----|-------|---|
| " " | F-40  | 1 |
|     | F-A14 | 2 |





F-23

**x**2





| <i>"</i> | F-36 |  |
|----------|------|--|
| " " "    | F-35 |  |









| <br>  |   |
|-------|---|
| F-13  | 1 |
| F-21  | 1 |
| F-A14 | 4 |







|     | F-25  | 1 |
|-----|-------|---|
|     | F-26  | 2 |
|     | F-27  | 1 |
|     | F-20  | 1 |
| " " | F-37  | 1 |
|     | F-A16 | 2 |
| 0   | F-A14 | 4 |











| <i>"</i> | F-38   | 2  |
|----------|--------|----|
| " "      | F-39