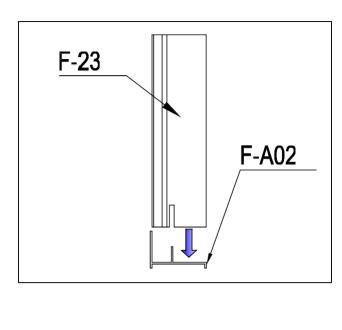

|             |               |                  |                                                  |          |               |         |     |







| F-A01 | 2  |
|-------|----|
| F-02  | 2  |
| F-01  | 4  |
| F-A14 | 16 |







|          | F-A02 | 2 |
|----------|-------|---|
|          | F-04  | 1 |
| <u> </u> | F-03b | 1 |
|          | F-A14 | 8 |







| ļ.<br>———— | F-05  | 4 |
|------------|-------|---|
|            | F-A13 | 8 |
|            | F-A14 | 8 |



F-A14







| F-A13 | 2 |
|-------|---|
| F-29  | 4 |
| F-41  | 2 |
| F-A14 | 6 |

















|          | F-A13 | 4 |
|----------|-------|---|
|          | F-30  | 4 |
| 000      | F-19  | 2 |
| <b>6</b> | F-A14 | 8 |





| F-08  | 1 |
|-------|---|
| F-09  | 1 |
| F-10  | 1 |
| F-11  | 1 |
| F-17i | 2 |
| F-A14 | 4 |

8.1













|    | F-31b | 1  |
|----|-------|----|
| 25 | F-32a | 2  |
| 2/ | F-33a | 2  |
|    | F-48  | 5  |
| 0  | F-A14 | 10 |







|     | F-06  | 2 |
|-----|-------|---|
| -   | F-07  | 2 |
| 000 | F-19  | 4 |
| 6   | F-A14 | 8 |











| F-A07 | 1 |
|-------|---|
| F-A14 | 5 |







|     | F-12  | 1 |
|-----|-------|---|
| " " | F-40  | 1 |
|     | F-A14 | 2 |





F-23

**x**2





| <i>"</i> | F-36 |  |
|----------|------|--|
| " " "    | F-35 |  |









| <br>  |   |
|-------|---|
| F-13  | 1 |
| F-21  | 1 |
| F-A14 | 4 |