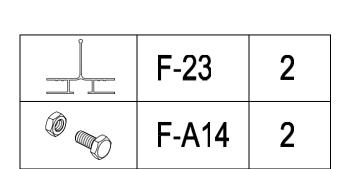

|             |               |                  |                                                  |          |               |         |     |







| F-A01 | 2  |
|-------|----|
| F-02  | 2  |
| F-01  | 4  |
| F-A14 | 16 |







|          | F-A02 | 2 |
|----------|-------|---|
|          | F-04  | 1 |
| <u> </u> | F-03b | 1 |
|          | F-A14 | 8 |







| ļ.<br>———— | F-05  | 4 |
|------------|-------|---|
|            | F-A13 | 8 |
|            | F-A14 | 8 |



F-A14







| F-A13 | 2 |
|-------|---|
| F-29  | 4 |
| F-41  | 2 |
| F-A14 | 6 |

















|          | F-A13 | 4 |
|----------|-------|---|
|          | F-30  | 4 |
| 000      | F-19  | 2 |
| <b>6</b> | F-A14 | 8 |





| F-08  | 1 |
|-------|---|
| F-09  | 1 |
| F-10  | 1 |
| F-11  | 1 |
| F-17i | 2 |
| F-A14 | 4 |

8.1













|    | F-31b | 1  |
|----|-------|----|
| 25 | F-32a | 2  |
| 2/ | F-33a | 2  |
|    | F-48  | 5  |
| 0  | F-A14 | 10 |







|     | F-06  | 2 |
|-----|-------|---|
| -   | F-07  | 2 |
| 000 | F-19  | 4 |
| 6   | F-A14 | 8 |











| F-A07 | 1 |
|-------|---|
| F-A14 | 5 |







|     | F-12  | 1 |
|-----|-------|---|
| " " | F-40  | 1 |
|     | F-A14 | 2 |





F-23

**x**2





| <i>"</i> | F-36 |  |
|----------|------|--|
| " " "    | F-35 |  |









| <br>  |   |
|-------|---|
| F-13  | 1 |
| F-21  | 1 |
| F-A14 | 4 |







|