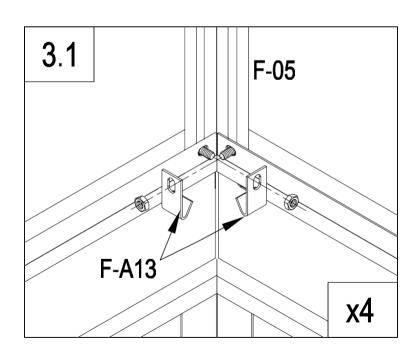

|             |               |                  |                                                  |          |               |         |     |







| F-A01 | 2  |
|-------|----|
| F-02  | 2  |
| F-01  | 4  |
| F-A14 | 16 |







|          | F-A02 | 2 |
|----------|-------|---|
|          | F-04  | 1 |
| <u> </u> | F-03b | 1 |
|          | F-A14 | 8 |







| ļ.<br>———— | F-05  | 4 |
|------------|-------|---|
|            | F-A13 | 8 |
|            | F-A14 | 8 |



F-A14







| F-A13 | 2 |
|-------|---|
| F-29  | 4 |
| F-41  | 2 |
| F-A14 | 6 |

















|          | F-A13 | 4 |
|----------|-------|---|
|          | F-30  | 4 |
| 000      | F-19  | 2 |
| <b>6</b> | F-A14 | 8 |





| F-08  | 1 |
|-------|---|
| F-09  | 1 |
| F-10  | 1 |
| F-11  | 1 |
| F-17i | 2 |
| F-A14 | 4 |

8.1













|    | F-31b | 1  |
|----|-------|----|
| 25 | F-32a | 2  |
| 2/ | F-33a | 2  |
|    | F-48  | 5  |
| 0  | F-A14 | 10 |







|     | F-06  | 2 |
|-----|-------|---|
| -   | F-07  | 2 |
| 000 | F-19  | 4 |
| 6   | F-A14 | 8 |











| F-A07 | 1 |
|-------|---|
| F-A14 | 5 |







|     | F-12  | 1 |
|-----|-------|---|
| " " | F-40