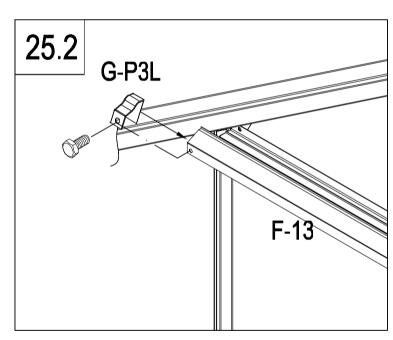

7  | 2 |
| 000 | F-19  | 4 |
| 6   | F-A14 | 8 |











| F-A07 | 1 |
|-------|---|
| F-A14 | 5 |







|     | F-12  | 1 |
|-----|-------|---|
| " " | F-40  | 1 |
|     | F-A14 | 2 |





F-23

**x**2





| <i>"</i> | F-36 |  |
|----------|------|--|
| " " "    | F-35 |  |









| <br>  |   |
|-------|---|
| F-13  | 1 |
| F-21  | 1 |
| F-A14 | 4 |







|     | F-25  | 1 |
|-----|-------|---|
|     | F-26  | 2 |
|     | F-27  | 1 |
|     | F-20  | 1 |
| " " | F-37  | 1 |
|     | F-A16 | 2 |
| 0   | F-A14 | 4 |











| <i>"</i> | F-38   | 2  |
|----------|--------|----|
| " "      | F-39   | 1  |
| L        | F-16b  | 2  |
|          | F-14b  | 2  |
|          | F-15   | 2  |
|          | F-22b  | 4  |
|          | F-A15a | 12 |
|          | F-A16  | 4  |





















| <b>P</b> | G-P2  | 2 |
|----------|-------|---|
|          | G-P3L | 1 |
|          | G-P3R | 1 |
|          | F-A14 | 2 |







Importer: Inthemarket. Tel:021-4389345 Email: info@inthemarket.ie VAT Registered 3700247RH. ORO Number 672650. Capyright©2025. All rights reserved by InTheWarket