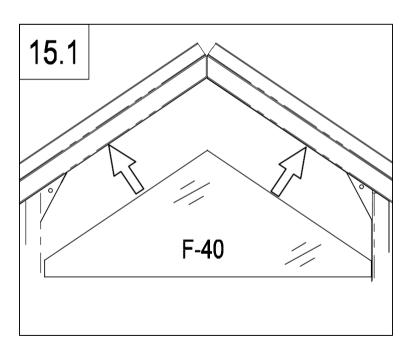

|
| <u> </u> | F-03b | 1 |
|          | F-A14 | 8 |







| ļ.<br>———— | F-05  | 4 |
|------------|-------|---|
|            | F-A13 | 8 |
|            | F-A14 | 8 |



F-A14







| F-A13 | 2 |
|-------|---|
| F-29  | 4 |
| F-41  | 2 |
| F-A14 | 6 |

















|          | F-A13 | 4 |
|----------|-------|---|
|          | F-30  | 4 |
| 000      | F-19  | 2 |
| <b>6</b> | F-A14 | 8 |





| F-08  | 1 |
|-------|---|
| F-09  | 1 |
| F-10  | 1 |
| F-11  | 1 |
| F-17i | 2 |
| F-A14 | 4 |

8.1













|    | F-31b | 1  |
|----|-------|----|
| 25 | F-32a | 2  |
| 2/ | F-33a | 2  |
|    | F-48  | 5  |
| 0  | F-A14 | 10 |







|     | F-06  | 2 |
|-----|-------|---|
| -   | F-07  | 2 |
| 000 | F-19  | 4 |
| 6   | F-A14 | 8 |











| F-A07 | 1 |
|-------|---|
| F-A14 | 5 |







|     | F-12  | 1 |
|-----|-------|---|
| " " | F-40  | 1 |
|     | F-A14 | 2 |





F-23

**x**2





| <i>"</i> | F-36 |  |
|----------|------|--|
| " " "    | F-35 |  |









| <br>  |   |
|-------|---|
| F-13  | 1 |
| F-21  | 1 |
| F-A14 | 4 |







|     | F-25  | 1 |
|-----|-------|---|
|     | F-26  | 2 |
|     | F-27  | 1 |
|     | F-20  | 1 |
| " " | F-37  | 1 |
|     | F-A16 | 2 |
| 0   | F-A14 | 4 |











| <i>"</i> | F-38   | 2  |
|----------|--------|----|
| " "      | F-39   | 1  |
| L        | F-16b  | 2  |
|          | F-14b  | 2  |
|          | F-15   | 2  |
|          | F-22b  | 4  |
|          | F-A15a | 12 |
|          | F-A16  | 4  |





















| <b>P</b> | G-P2  | 2 |
|----------|-------|---|
|          | G-P3L | 1 |
|          | G-P3R | 1 |
|