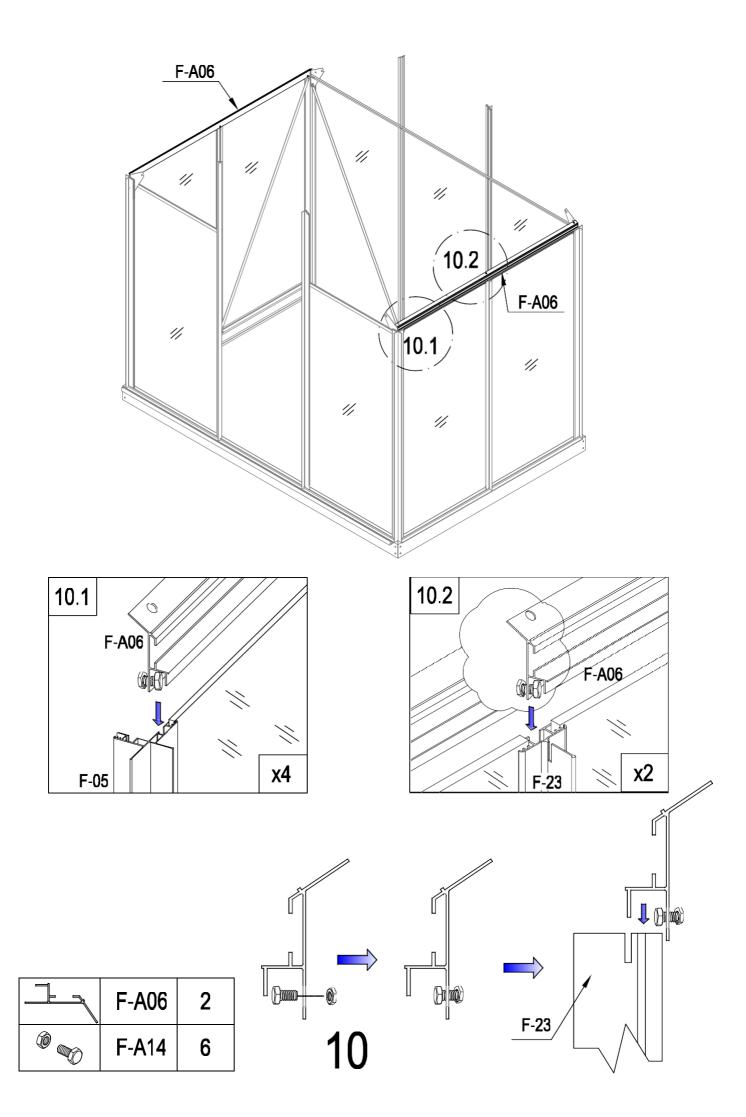

|                  |                                                  |          |               |         |     |







| F-A01 | 2  |
|-------|----|
| F-02  | 2  |
| F-01  | 4  |
| F-A14 | 16 |







|          | F-A02 | 2 |
|----------|-------|---|
|          | F-04  | 1 |
| <u> </u> | F-03b | 1 |
|          | F-A14 | 8 |







| ļ.<br>———— | F-05  | 4 |
|------------|-------|---|
|            | F-A13 | 8 |
|            | F-A14 | 8 |



F-A14







| F-A13 | 2 |
|-------|---|
| F-29  | 4 |
| F-41  | 2 |
| F-A14 | 6 |

















|          | F-A13 | 4 |
|----------|-------|---|
|          | F-30  | 4 |
| 000      | F-19  | 2 |
| <b>6</b> | F-A14 | 8 |





| F-08  | 1 |
|-------|---|
| F-09  | 1 |
| F-10  | 1 |
| F-11  | 1 |
| F-17i | 2 |
| F-A14 | 4 |

8.1













|    | F-31b | 1  |
|----|-------|----|
| 25 | F-32a | 2  |
| 2/ | F-33a | 2  |
|    | F-48  | 5  |
| 0  | F-A14 | 10 |







|     | F-06  | 2 |
|-----|-------|---|
| -   | F-07  | 2 |
| 000 | F-19  | 4 |
| 6   | F-A14 | 8 |











| F-A07 | 1 |
|-------|---|
| F-A14 | 5 |







|     | F-12  | 1 |
|-----|-------|---|
| " " | F-40  | 1 |
|     | F-A14 | 2 |





F-23

**x**2





| <i>"</i> | F-36 |  |
|----------|------|--|
| " " "    | F-35 |  |









| <br>  |   |
|-------|---|
| F-13  | 1 |
| F-21  | 1 |
| F-A14 | 4 |







|     | F-25  | 1 |
|-----|-------|---|
|     | F-26  | 2 |
|     | F-27  | 1 |
|     | F-20  | 1 |
| " " | F-37  | 1 |
|     | F-A16 | 2 |
| 0   | F-A14 | 4 |











| <i>"</i> | F-38   | 2  |
|----------|--------|----|
| " "      | F-39   |