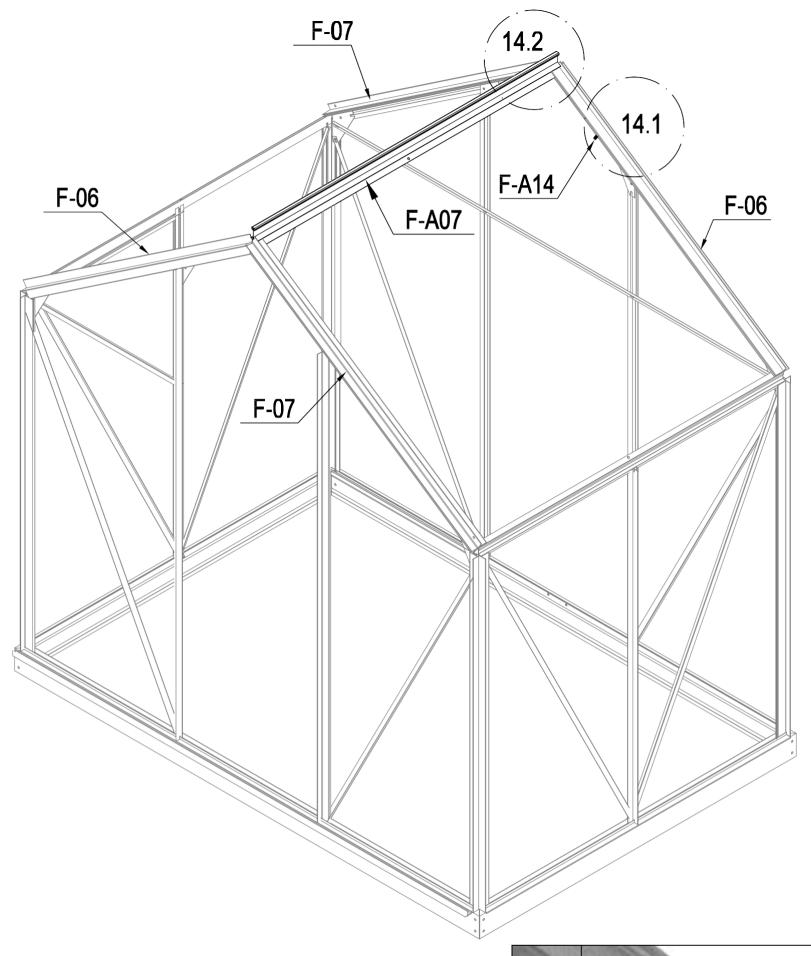

2 |
|----------|-------|---|
|          | F-04  | 1 |
| <u> </u> | F-03b | 1 |
|          | F-A14 | 8 |







| ļ.<br>———— | F-05  | 4 |
|------------|-------|---|
|            | F-A13 | 8 |
|            | F-A14 | 8 |



F-A14







| F-A13 | 2 |
|-------|---|
| F-29  | 4 |
| F-41  | 2 |
| F-A14 | 6 |

















|          | F-A13 | 4 |
|----------|-------|---|
|          | F-30  | 4 |
| 000      | F-19  | 2 |
| <b>6</b> | F-A14 | 8 |





| F-08  | 1 |
|-------|---|
| F-09  | 1 |
| F-10  | 1 |
| F-11  | 1 |
| F-17i | 2 |
| F-A14 | 4 |

8.1













|    | F-31b | 1  |
|----|-------|----|
| 25 | F-32a | 2  |
| 2/ | F-33a | 2  |
|    | F-48  | 5  |
| 0  | F-A14 | 10 |







|     | F-06  | 2 |
|-----|-------|---|
| -   | F-07  | 2 |
| 000 | F-19  | 4 |
| 6   | F-A14 | 8 |











| F-A07 | 1 |
|-------|---|
| F-A14 | 5 |







|     | F-12  | 1 |
|-----|-------|---|
| " " | F-40  | 1 |
|     | F-A14 | 2 |





F-23

**x**2





| <i>"</i> | F-36 |  |
|----------|------|--|
| " " "    | F-35 |  |









| <br>  |   |
|-------|---|
| F-13  | 1 |
| F-21  | 1 |
| F-A14 | 4 |







|     | F-25  | 1 |
|-----|-------|---|
|     | F-26  | 2 |
|     | F-27  | 1 |
|     | F-20  | 1 |
| " " | F-37  | 1 |
|     | F-A16 | 2 |
| 0   | F-A14 | 4 |











| <i>"</i> | F-38   | 2  |
|----------|--------|----|
| " "      | F-39   | 1  |
| L        | F-16b  | 2  |
|          | F-14b  | 2  |
|          | F-15   | 2  |
|          | F-22b  | 4  |
|          | F-A15a | 12 |
|          | F-A16  | 4  |





















| <b>P</b> | G-P2  | 2 |
|----------|-------|---|
|