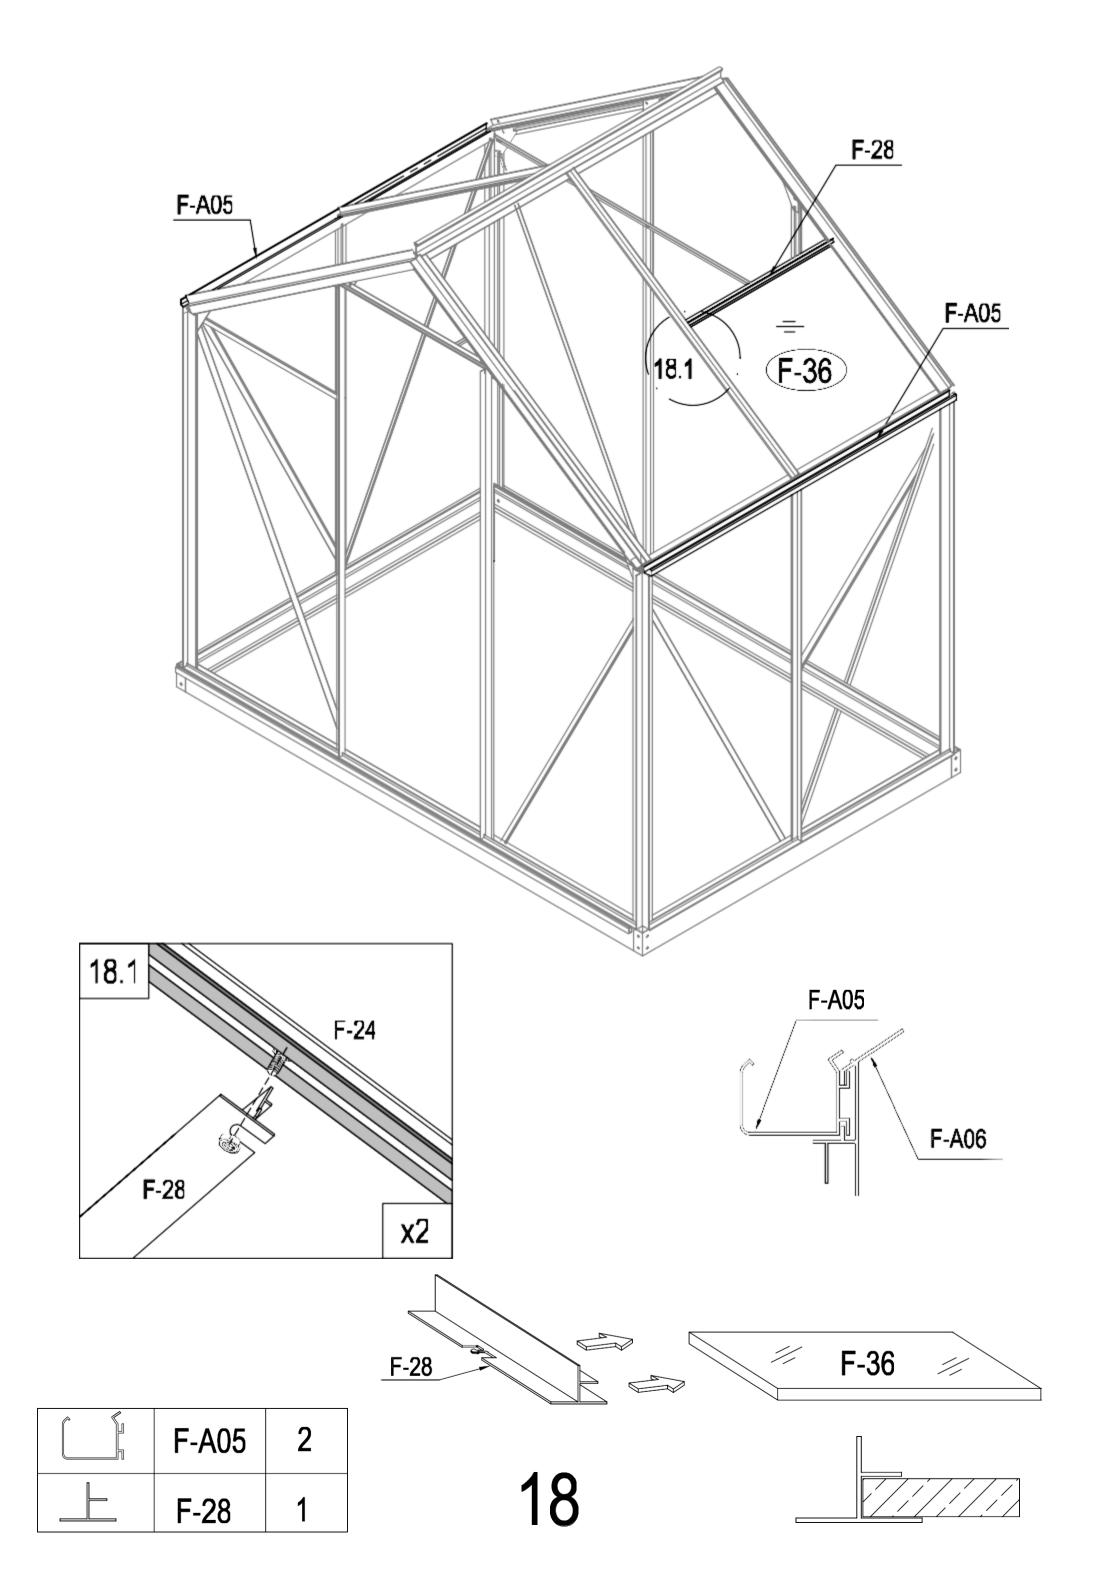

| F-A13 | 2 |
|-------|---|
| F-29  | 4 |
| F-41  | 2 |
| F-A14 | 6 |

















|          | F-A13 | 4 |
|----------|-------|---|
|          | F-30  | 4 |
| 000      | F-19  | 2 |
| <b>6</b> | F-A14 | 8 |





| F-08  | 1 |
|-------|---|
| F-09  | 1 |
| F-10  | 1 |
| F-11  | 1 |
| F-17i | 2 |
| F-A14 | 4 |

8.1













|    | F-31b | 1  |
|----|-------|----|
| 25 | F-32a | 2  |
| 2/ | F-33a | 2  |
|    | F-48  | 5  |
| 0  | F-A14 | 10 |







|     | F-06  | 2 |
|-----|-------|---|
| -   | F-07  | 2 |
| 000 | F-19  | 4 |
| 6   | F-A14 | 8 |











| F-A07 | 1 |
|-------|---|
| F-A14 | 5 |







|     | F-12  | 1 |
|-----|-------|---|
| " " | F-40  | 1 |
|     | F-A14 | 2 |





F-23

**x**2





| <i>"</i> | F-36 |  |
|----------|------|--|
| " " "    | F-35 |  |









| <br>  |   |
|-------|---|
| F-13  | 1 |
| F-21  | 1 |
| F-A14 | 4 |







|     | F-25  | 1 |
|-----|-------|---|
|     | F-26  | 2 |
|     | F-27  | 1 |
|     | F-20  | 1 |
| " " | F-37  | 1 |
|     | F-A16 | 2 |
| 0   | F-A14 | 4 |











| <i>"</i> | F-38   | 2  |
|----------|--------|----|
| " "      | F-39   | 1  |
| L        | F-16b  | 2  |
|          | F-14b  | 2  |
|          | F-15   | 2  |
|          | F-22b  | 4  |
|          | F-A15a | 12 |
|          | F-A16  | 4  |





















| <b>P</b> | G-P2  | 2 |
|----------|-------|---|
|          | G-P3L | 1 |
|          | G-P3R | 1 |
|          | F-A14 | 2 |







Importer: Inthemarket. Tel:021-4389345 Email: info@inthemarket.ie VAT Registered 3700247RH. ORO Number 672650. Capyright©2025. All rights reserved b