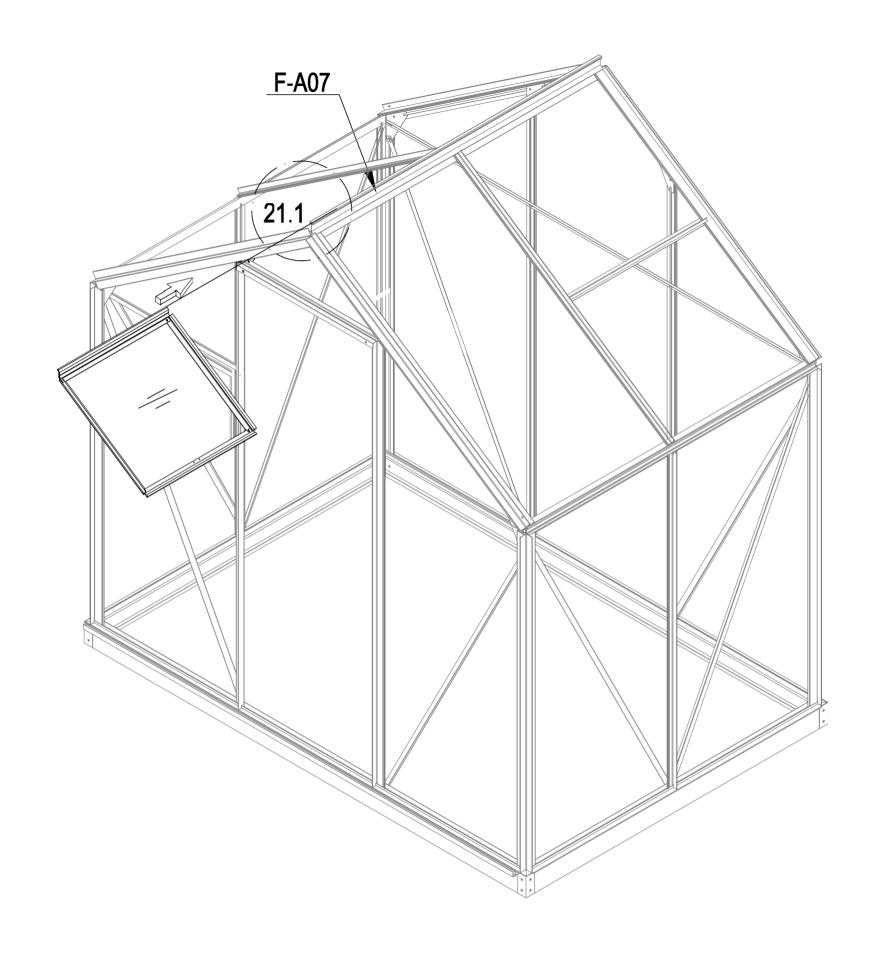

--|
| F-09  | 1 |
| F-10  | 1 |
| F-11  | 1 |
| F-17i | 2 |
| F-A14 | 4 |

8.1













|    | F-31b | 1  |
|----|-------|----|
| 25 | F-32a | 2  |
| 2/ | F-33a | 2  |
|    | F-48  | 5  |
| 0  | F-A14 | 10 |







|     | F-06  | 2 |
|-----|-------|---|
| -   | F-07  | 2 |
| 000 | F-19  | 4 |
| 6   | F-A14 | 8 |











| F-A07 | 1 |
|-------|---|
| F-A14 | 5 |







|     | F-12  | 1 |
|-----|-------|---|
| " " | F-40  | 1 |
|     | F-A14 | 2 |





F-23

**x**2





| <i>"</i> | F-36 |  |
|----------|------|--|
| " " "    | F-35 |  |









| <br>  |   |
|-------|---|
| F-13  | 1 |
| F-21  | 1 |
| F-A14 | 4 |







|     | F-25  | 1 |
|-----|-------|---|
|     | F-26  | 2 |
|     | F-27  | 1 |
|     | F-20  | 1 |
| " " | F-37  | 1 |
|     | F-A16 | 2 |
| 0   | F-A14 | 4 |











| <i>"</i> | F-38   | 2  |
|----------|--------|----|
| " "      | F-39   | 1  |
| L        | F-16b  | 2  |
|          | F-14b  | 2  |
|          | F-15   | 2  |
|          | F-22b  | 4  |
|          | F-A15a | 12 |
|          | F-A16  | 4  |





















| <b>P</b> | G-P2  | 2 |
|----------|-------|---|
|          | G-P3L | 1 |
|          | G-P3R | 1 |
|          | F-A14 | 2 |







Importer: Inthemarket. Tel:021-4389345 Email: info@inthemarket.ie VAT Registered 3700247RH. ORO Number 672650. Capyright©2025. All rights reserved by InTheWarket