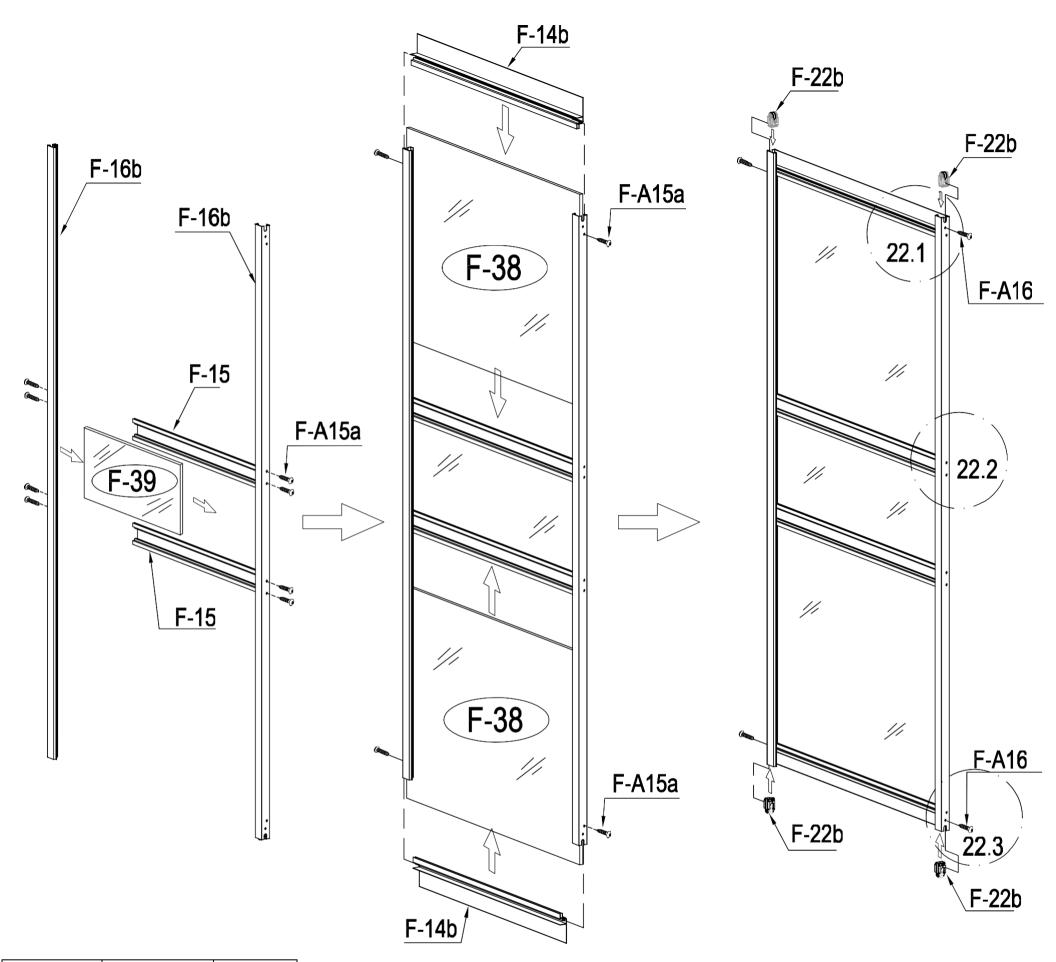

# 6. PROPER GREENHOUSE LOCATION.

For optimal performance and safety, always position the greenhouse on a flat, level surface.

Notes: Front

- 1.Remove approximately 2 inches of film from all sheet edges before installing. remove all film immediately after the constructions completed.
- 2. The UV-protected side of the sheet is covered with opal white film and must face towards the sun.

Two sides of PC sheet are covered with thin film, one side's film is transparent, another's film is opal white. The UV-protected side of the sheet is covered with opal white film and must face towards the sun.