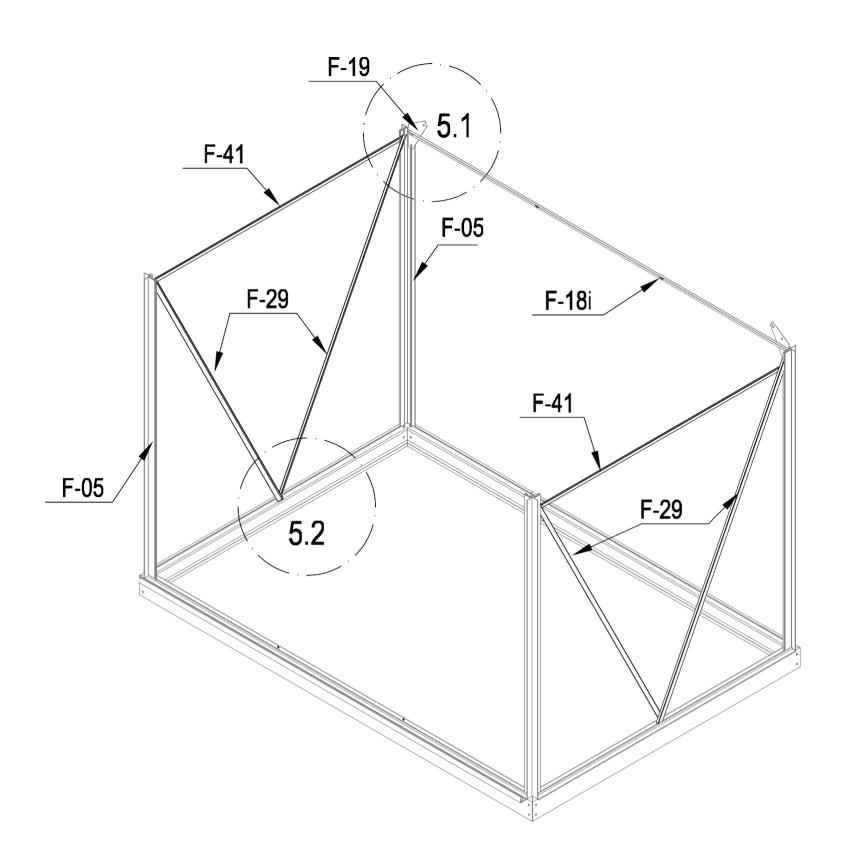

|             |               |                  |                                                  |          |               |         |     |







| F-A01 | 2  |
|-------|----|
| F-02  | 2  |
| F-01  | 4  |
| F-A14 | 16 |







|          | F-A02 | 2 |
|----------|-------|---|
|          | F-04  | 1 |
| <u> </u> | F-03b | 1 |
|          | F-A14 | 8 |







| ļ.<br>———— | F-05  | 4 |
|------------|-------|---|
|            | F-A13 | 8 |
|            | F-A14 | 8 |



F-A14







| F-A13 | 2 |
|-------|---|
| F-29  | 4 |
| F-41  | 2 |
| F-A14 | 6 |

















|          | F-A13 | 4 |
|----------|-------|---|
|          | F-30  | 4 |
| 000      | F-19  | 2 |
| <b>6</b> | F-A14 | 8 |





| F-08  | 1 |
|-------|---|
| F-09  | 1 |
| F-10  | 1 |
| F-11  | 1 |
| F-17i | 2 |
| F-A14 | 4 |

8.1













|    | F-31b | 1  |
|----|-------|----|
| 25 | F-32a | 2  |
| 2/ | F-33a | 2  |
|    | F-48  | 5  |
| 0  | F-A14 | 10 |







|     | F-06  | 2 |
|-----|-------|---|
| -   | F-07  | 2 |
| 000 | F-19  | 4 |
| 6   | F-A14 | 8 |











| F-A07 | 1 |
|-------|---|
| F-A14 | 5 |







|     | F-12  | 1 |
|-----|-------|---|
| " " | F-40  | 1 |
|     | F-A14 | 2 |





F-23

**x**2





| <i>"</i> | F-36 |  |
|----------|------|--|
| " " "    | F-35 |  |