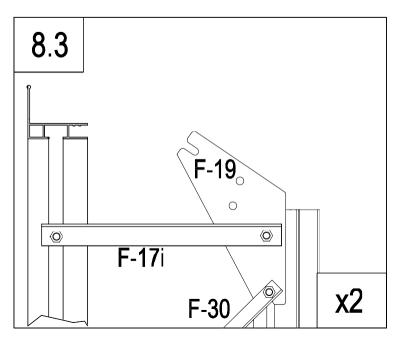

|               |                  |                                                  |          |               |         |     |







| F-A01 | 2  |
|-------|----|
| F-02  | 2  |
| F-01  | 4  |
| F-A14 | 16 |







|          | F-A02 | 2 |
|----------|-------|---|
|          | F-04  | 1 |
| <u> </u> | F-03b | 1 |
|          | F-A14 | 8 |







| ļ.<br>———— | F-05  | 4 |
|------------|-------|---|
|            | F-A13 | 8 |
|            | F-A14 | 8 |



F-A14







| F-A13 | 2 |
|-------|---|
| F-29  | 4 |
| F-41  | 2 |
| F-A14 | 6 |

















|          | F-A13 | 4 |
|----------|-------|---|
|          | F-30  | 4 |
| 000      | F-19  | 2 |
| <b>6</b> | F-A14 | 8 |





| F-08  | 1 |
|-------|---|
| F-09  | 1 |
| F-10  | 1 |
| F-11  | 1 |
| F-17i | 2 |
| F-A14 | 4 |

8.1













|    | F-31b | 1  |
|----|-------|----|
| 25 | F-32a | 2  |
| 2/ | F-33a | 2  |
|    | F-48  | 5  |
| 0  | F-A14 | 10 |







|     | F-06  | 2 |
|-----|-------|---|
| -   | F-07  | 2 |
| 000 | F-19  | 4 |
| 6   | F-A14 | 8 |











| F-A07 | 1 |
|-------|---|
| F-A14 | 5 |







|     | F-12  | 1 |
|-----|-------|---|
| " " | F-40  | 1 |
|     | F-A14 | 2 |





F-23

**x**2





| <i>"</i> | F-36 |  |
|----------|------|--|
| " " "    | F-35 |  |









| <br>  |   |
|-------|---|
| F-13  | 1 |
| F-21  | 1 |
| F-A14 | 4 |







|     | F-25  | 1 |
|-----|-------|---|
|     | F-26  | 2 |
|     | F-27  | 1 |
|     | F-20  | 1 |
| " " | F-37  | 1 |
|     | F-A16 | 2 |
| 0   | F-A14 | 4 |











| <i>"</i> | F-38   | 2  |
|----------|--------|----|
| " "      | F-39