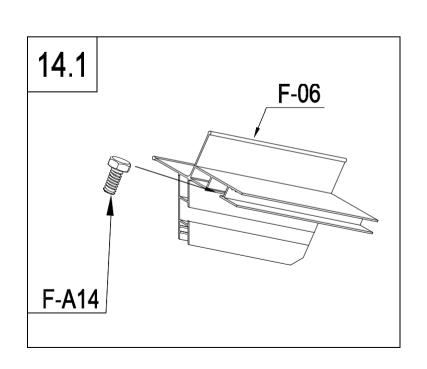

|
|----------|-------|---|
|          | F-04  | 1 |
| <u> </u> | F-03b | 1 |
|          | F-A14 | 8 |







| ļ.<br>———— | F-05  | 4 |
|------------|-------|---|
|            | F-A13 | 8 |
|            | F-A14 | 8 |



F-A14







| F-A13 | 2 |
|-------|---|
| F-29  | 4 |
| F-41  | 2 |
| F-A14 | 6 |

















|          | F-A13 | 4 |
|----------|-------|---|
|          | F-30  | 4 |
| 000      | F-19  | 2 |
| <b>6</b> | F-A14 | 8 |





| F-08  | 1 |
|-------|---|
| F-09  | 1 |
| F-10  | 1 |
| F-11  | 1 |
| F-17i | 2 |
| F-A14 | 4 |

8.1













|    | F-31b | 1  |
|----|-------|----|
| 25 | F-32a | 2  |
| 2/ | F-33a | 2  |
|    | F-48  | 5  |
| 0  | F-A14 | 10 |







|     | F-06  | 2 |
|-----|-------|---|
| -   | F-07  | 2 |
| 000 | F-19  | 4 |
| 6   | F-A14 | 8 |











| F-A07 | 1 |
|-------|---|
| F-A14 | 5 |







|     | F-12  | 1 |
|-----|-------|---|
| " " | F-40  | 1 |
|     | F-A14 | 2 |





F-23

**x**2





| <i>"</i> | F-36 |  |
|----------|------|--|
| " " "    | F-35 |  |









| <br>  |   |
|-------|---|
| F-13  | 1 |
| F-21  | 1 |
| F-A14 | 4 |







|     | F-25  | 1 |
|-----|-------|---|
|     | F-26  | 2 |
|     | F-27  | 1 |
|     | F-20  | 1 |
| " " | F-37  | 1 |
|     | F-A16 | 2 |
| 0   | F-A14 | 4 |











| <i>"</i> | F-38   | 2  |
|----------|--------|----|
| " "      | F-39   | 1  |
| L        | F-16b  | 2  |
|          | F-14b  | 2  |
|          | F-15   | 2  |
|          | F-22b  | 4  |
|          | F-A15a | 12 |
|          | F-A16  | 4  |





















| <b>P</b> | G-P2  | 2 |
|----------|-------|---|
|