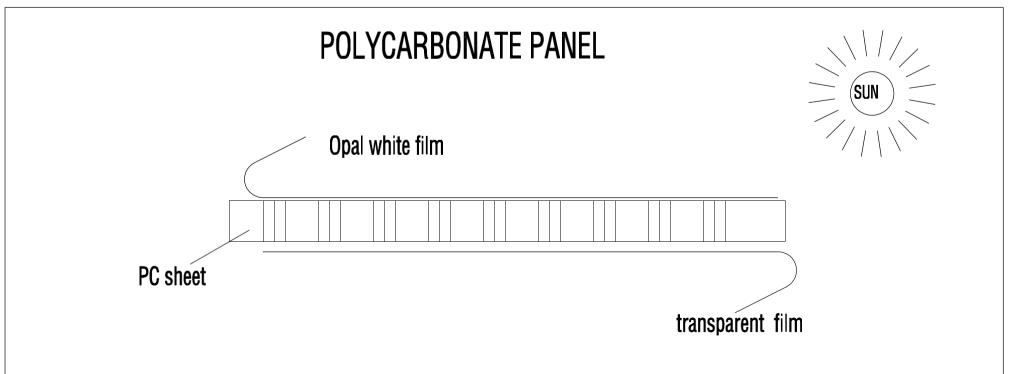

# **Notes:**

- 1. Assembly Time: The greenhouse requires 2-3 hours to assemble with the help of 2-3 people.
- 2.UV Protection: Ensure the UV-protected side of the sheet, which is covered with opal white film, is facing towards the sun.
- 3.Film Removal: Before installation, remove approximately 2 inches of film from all edges of the sheets. Once construction is completed, remove all remaining film immediately.
- 4. Surface Preparation: Place the greenhouse on a flat, level surface to ensure stability and proper assembly.

# 6. PROPER GREENHOUSE LOCATION.

For optimal performance and safety, always position the greenhouse on a flat, level surface.

Notes: Front

- 1.Remove approximately 2 inches of film from all sheet edges before installing. remove all film immediately after the constructions completed.
- 2. The UV-protected side of the sheet is covered with opal white film and must face towards the sun.

Two sides of PC sheet are covered with thin film, one side's film is transparent, another's film is opal white. The UV-protected side of the sheet is covered with opal white film and must face towards the sun.