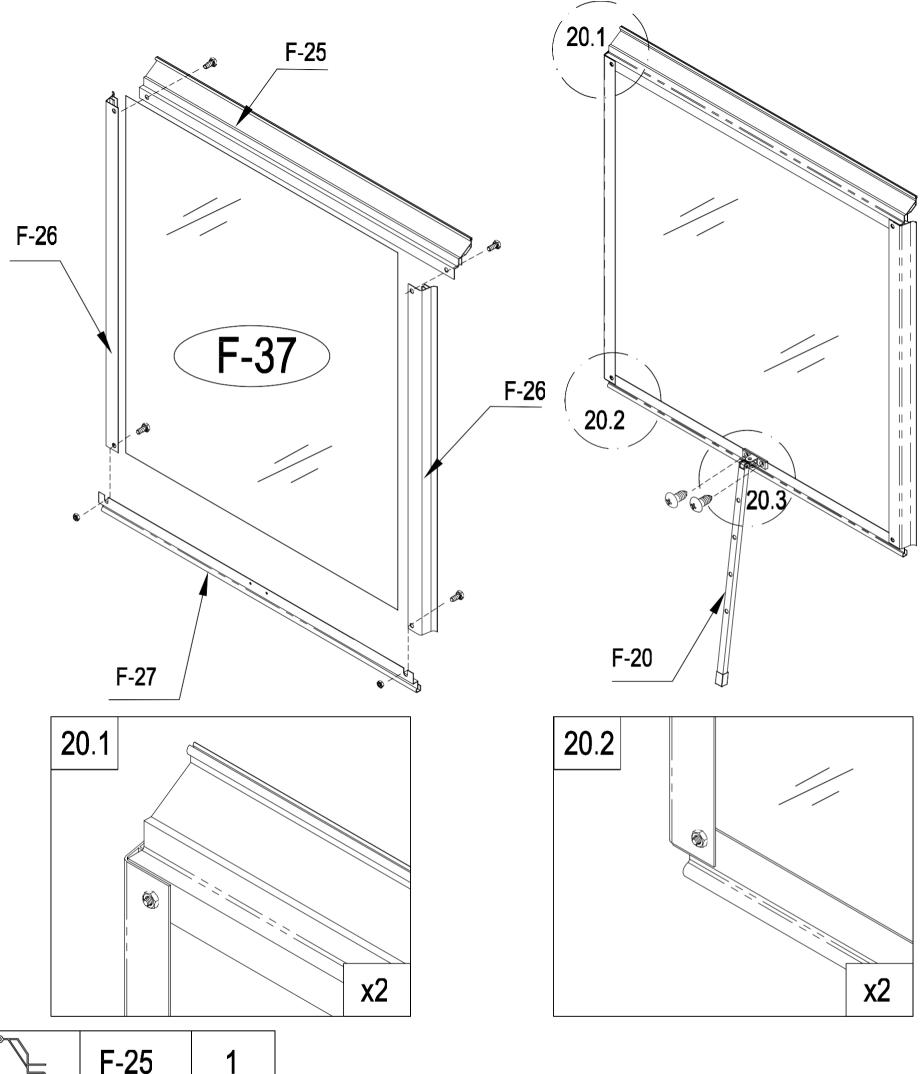

|          | F-A13 | 4 |
|----------|-------|---|
|          | F-30  | 4 |
| 000      | F-19  | 2 |
| <b>6</b> | F-A14 | 8 |





| F-08  | 1 |
|-------|---|
| F-09  | 1 |
| F-10  | 1 |
| F-11  | 1 |
| F-17i | 2 |
| F-A14 | 4 |

8.1













|    | F-31b | 1  |
|----|-------|----|
| 25 | F-32a | 2  |
| 2/ | F-33a | 2  |
|    | F-48  | 5  |
| 0  | F-A14 | 10 |







|     | F-06  | 2 |
|-----|-------|---|
| -   | F-07  | 2 |
| 000 | F-19  | 4 |
| 6   | F-A14 | 8 |











| F-A07 | 1 |
|-------|---|
| F-A14 | 5 |







|     | F-12  | 1 |
|-----|-------|---|
| " " | F-40  | 1 |
|     | F-A14 | 2 |





F-23

**x**2





| <i>"</i> | F-36 |  |
|----------|------|--|
| " " "    | F-35 |  |









| <br>  |   |
|-------|---|
| F-13  | 1 |
| F-21  | 1 |
| F-A14 | 4 |







|     | F-25  | 1 |
|-----|-------|---|
|     | F-26  | 2 |
|     | F-27  | 1 |
|     | F-20  | 1 |
| " " | F-37  | 1 |
|     | F-A16 | 2 |
| 0   | F-A14 | 4 |











| <i>"</i> | F-38   | 2  |
|----------|--------|----|
| " "      | F-39   | 1  |
| L        | F-16b  | 2  |
|          | F-14b  | 2  |
|          | F-15   | 2  |
|          | F-22b  | 4  |
|          | F-A15a | 12 |
|          | F-A16  | 4  |





















| <b>P</b> | G-P2  | 2 |
|----------|-------|---|
|          | G-P3L | 1 |
|          | G-P3R | 1 |
|          | F-A14 | 2 |







Importer: Inthemarket. Tel:021-4389345 Email: info@inthemarket.ie VAT Registered 3700247RH. ORO Number 672650. Capyright©2025. All rights reserved by InTheWarket