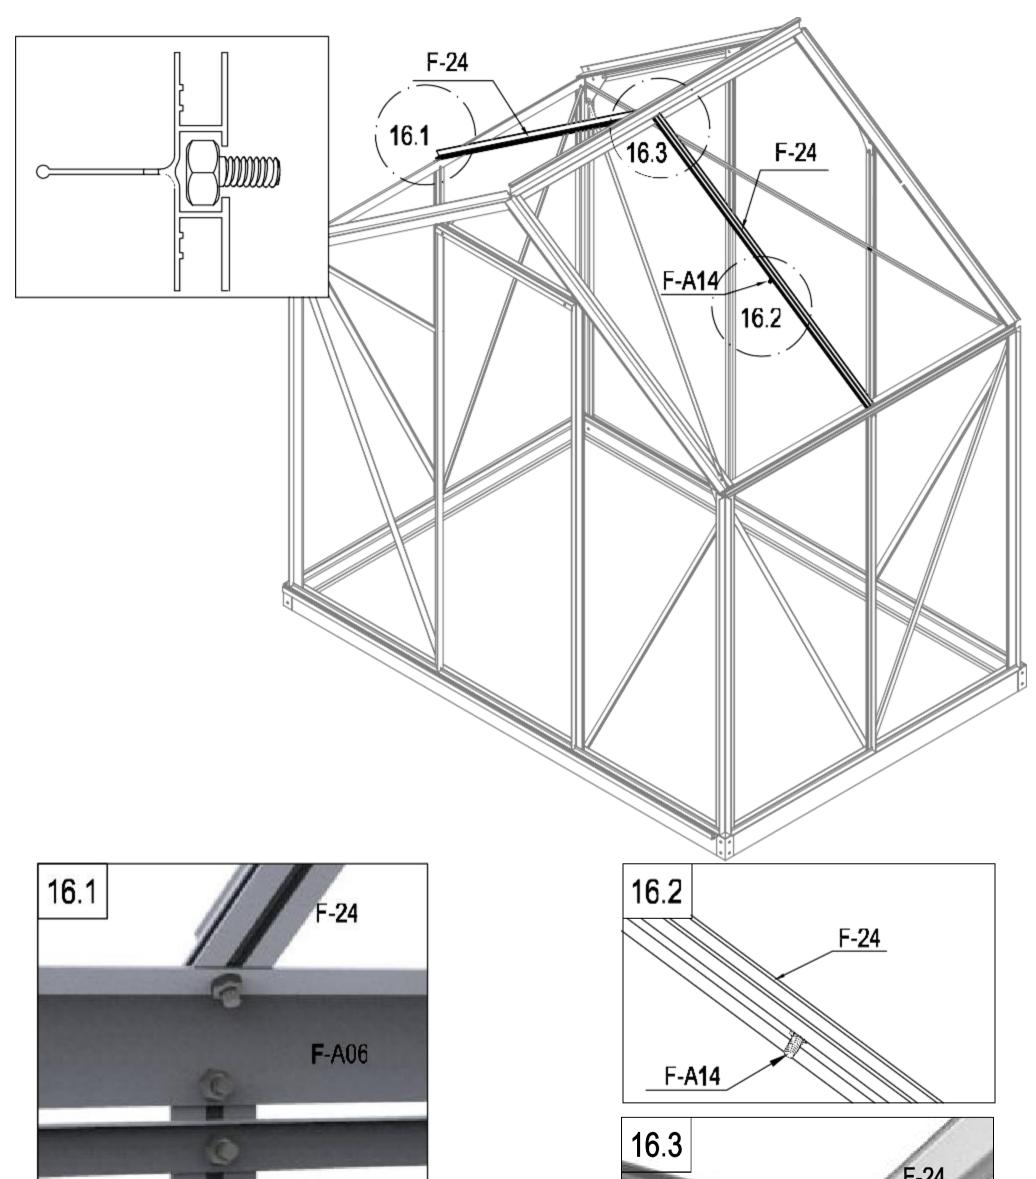

|
|------------|-------|---|
|            | F-A13 | 8 |
|            | F-A14 | 8 |



F-A14







| F-A13 | 2 |
|-------|---|
| F-29  | 4 |
| F-41  | 2 |
| F-A14 | 6 |

















|          | F-A13 | 4 |
|----------|-------|---|
|          | F-30  | 4 |
| 000      | F-19  | 2 |
| <b>6</b> | F-A14 | 8 |





| F-08  | 1 |
|-------|---|
| F-09  | 1 |
| F-10  | 1 |
| F-11  | 1 |
| F-17i | 2 |
| F-A14 | 4 |

8.1













|    | F-31b | 1  |
|----|-------|----|
| 25 | F-32a | 2  |
| 2/ | F-33a | 2  |
|    | F-48  | 5  |
| 0  | F-A14 | 10 |







|     | F-06  | 2 |
|-----|-------|---|
| -   | F-07  | 2 |
| 000 | F-19  | 4 |
| 6   | F-A14 | 8 |











| F-A07 | 1 |
|-------|---|
| F-A14 | 5 |







|     | F-12  | 1 |
|-----|-------|---|
| " " | F-40  | 1 |
|     | F-A14 | 2 |





F-23

**x**2





| <i>"</i> | F-36 |  |
|----------|------|--|
| " " "    | F-35 |  |









| <br>  |   |
|-------|---|
| F-13  | 1 |
| F-21  | 1 |
| F-A14 | 4 |







|     | F-25  | 1 |
|-----|-------|---|
|     | F-26  | 2 |
|     | F-27  | 1 |
|     | F-20  | 1 |
| " " | F-37  | 1 |
|     | F-A16 | 2 |
| 0   | F-A14 | 4 |











| <i>"</i> | F-38   | 2  |
|----------|--------|----|
| " "      | F-39   | 1  |
| L        | F-16b  | 2  |
|          | F-14b  | 2  |
|          | F-15   | 2  |
|          | F-22b  | 4  |
|          | F-A15a | 12 |
|          | F-A16  | 4  |





















| <b>P</b> | G-P2  | 2 |
|----------|-------|---|
|          | G-P3L | 1 |
|          | G-P3R | 1 |
|          | F-A14 | 2 |







Importer: Inthemarket. Tel:021-4389345 Email: info@inthe