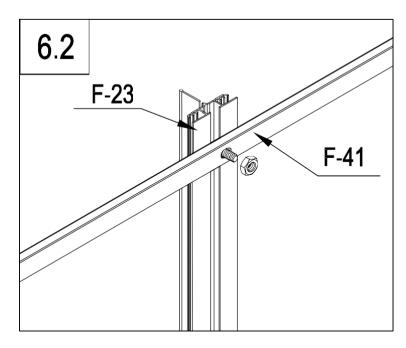

|             |               |                  |                                                  |          |               |         |     |







| F-A01 | 2  |
|-------|----|
| F-02  | 2  |
| F-01  | 4  |
| F-A14 | 16 |







|          | F-A02 | 2 |
|----------|-------|---|
|          | F-04  | 1 |
| <u> </u> | F-03b | 1 |
|          | F-A14 | 8 |







| ļ.<br>———— | F-05  | 4 |
|------------|-------|---|
|            | F-A13 | 8 |
|            | F-A14 | 8 |



F-A14







| F-A13 | 2 |
|-------|---|
| F-29  | 4 |
| F-41  | 2 |
| F-A14 | 6 |

















|          | F-A13 | 4 |
|----------|-------|---|
|          | F-30  | 4 |
| 000      | F-19  | 2 |
| <b>6</b> | F-A14 | 8 |





| F-08  | 1 |
|-------|---|
| F-09  | 1 |
| F-10  | 1 |
| F-11  | 1 |
| F-17i | 2 |
| F-A14 | 4 |

8.1













|    | F-31b | 1  |
|----|-------|----|
| 25 | F-32a | 2  |
| 2/ | F-33a | 2  |
|    | F-48  | 5  |
| 0  | F-A14 | 10 |







|     | F-06  | 2 |
|-----|-------|---|
| -   | F-07  | 2 |
| 000 | F-19  | 4 |
| 6   | F-A14 | 8 |











| F-A07 | 1 |
|-------|---|
| F-A14 | 5 |







|     | F-12  | 1 |
|-----|-------|---|
| " " | F-40  | 1 |
|     | F-A14 | 2 |





F-23

**x**2





| <i>"</i> | F-36 |  |
|----------|------|--|
| " " "    | F-35 |  |









| <br>  |   |
|-------|---|
| F-13  | 1 |
| F-21  | 1 |
| F-A14 | 4 |







|