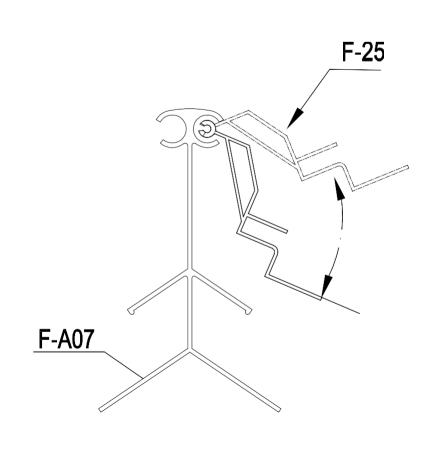

| F-09  | 1 |
| F-10  | 1 |
| F-11  | 1 |
| F-17i | 2 |
| F-A14 | 4 |

8.1













|    | F-31b | 1  |
|----|-------|----|
| 25 | F-32a | 2  |
| 2/ | F-33a | 2  |
|    | F-48  | 5  |
| 0  | F-A14 | 10 |







|     | F-06  | 2 |
|-----|-------|---|
| -   | F-07  | 2 |
| 000 | F-19  | 4 |
| 6   | F-A14 | 8 |











| F-A07 | 1 |
|-------|---|
| F-A14 | 5 |







|     | F-12  | 1 |
|-----|-------|---|
| " " | F-40  | 1 |
|     | F-A14 | 2 |





F-23

**x**2





| <i>"</i> | F-36 |  |
|----------|------|--|
| " " "    | F-35 |  |









| <br>  |   |
|-------|---|
| F-13  | 1 |
| F-21  | 1 |
| F-A14 | 4 |







|     | F-25  | 1 |
|-----|-------|---|
|     | F-26  | 2 |
|     | F-27  | 1 |
|     | F-20  | 1 |
| " " | F-37  | 1 |
|     | F-A16 | 2 |
| 0   | F-A14 | 4 |











| <i>"</i> | F-38   | 2  |
|----------|--------|----|
| " "      | F-39   | 1  |
| L        | F-16b  | 2  |
|          | F-14b  | 2  |
|          | F-15   | 2  |
|          | F-22b  | 4  |
|          | F-A15a | 12 |
|          | F-A16  | 4  |





















| <b>P</b> | G-P2  | 2 |
|----------|-------|---|
|          | G-P3L | 1 |
|          | G-P3R | 1 |
|          | F-A14 | 2 |







Importer: Inthemarket. Tel:021-4389345 Email: info@inthemarket.ie VAT Registered 3700247RH. ORO Number 672650. Capyright©2025. All rights reserved by InTheWarket