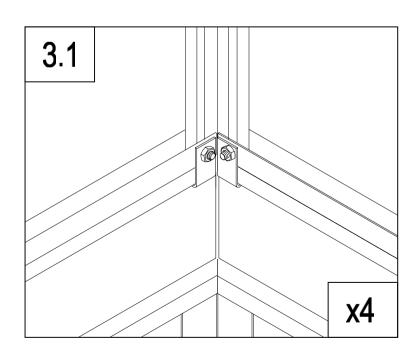

|             |               |                  |                                                  |          |               |         |     |







| F-A01 | 2  |
|-------|----|
| F-02  | 2  |
| F-01  | 4  |
| F-A14 | 16 |







|          | F-A02 | 2 |
|----------|-------|---|
|          | F-04  | 1 |
| <u> </u> | F-03b | 1 |
|          | F-A14 | 8 |







| ļ.<br>———— | F-05  | 4 |
|------------|-------|---|
|            | F-A13 | 8 |
|            | F-A14 | 8 |



F-A14







| F-A13 | 2 |
|-------|---|
| F-29  | 4 |
| F-41  | 2 |
| F-A14 | 6 |

















|          | F-A13 | 4 |
|----------|-------|---|
|          | F-30  | 4 |
| 000      | F-19  | 2 |
| <b>6</b> | F-A14 | 8 |





| F-08  | 1 |
|-------|---|
| F-09  | 1 |
| F-10  | 1 |
| F-11  | 1 |
| F-17i | 2 |
| F-A14 | 4 |

8.1













|    | F-31b | 1  |
|----|-------|----|
| 25 | F-32a | 2  |
| 2/ | F-33a | 2  |
|    | F-48  | 5  |
| 0  | F-A14 | 10 |







|     | F-06  | 2 |
|-----|-------|---|
| -   | F-07  | 2 |
| 000 | F-19  | 4 |
| 6   | F-A14 | 8 |











| F-A07 | 1 |
|-------|---|
| F-A14 | 5 |







|     | F-12  | 1 |
|-----|-------|---|
| " " | F-40