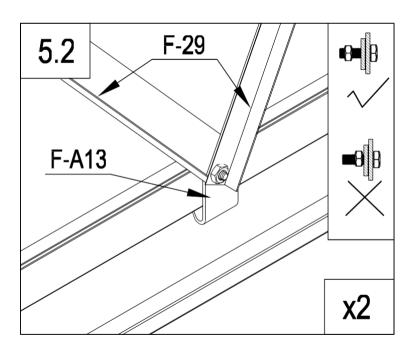

|             |               |                  |                                                  |          |               |         |     |







| F-A01 | 2  |
|-------|----|
| F-02  | 2  |
| F-01  | 4  |
| F-A14 | 16 |







|          | F-A02 | 2 |
|----------|-------|---|
|          | F-04  | 1 |
| <u> </u> | F-03b | 1 |
|          | F-A14 | 8 |







| ļ.<br>———— | F-05  | 4 |
|------------|-------|---|
|            | F-A13 | 8 |
|            | F-A14 | 8 |



F-A14







| F-A13 | 2 |
|-------|---|
| F-29  | 4 |
| F-41  | 2 |
| F-A14 | 6 |

















|          | F-A13 | 4 |
|----------|-------|---|
|          | F-30  | 4 |
| 000      | F-19  | 2 |
| <b>6</b> | F-A14 | 8 |





| F-08  | 1 |
|-------|---|
| F-09  | 1 |
| F-10  | 1 |
| F-11  | 1 |
| F-17i | 2 |
| F-A14 | 4 |

8.1













|    | F-31b | 1  |
|----|-------|----|
| 25 | F-32a | 2  |
| 2/ | F-33a | 2  |
|    | F-48  | 5  |
| 0  | F-A14 | 10 |







|     | F-06  | 2 |
|-----|-------|---|
| -   | F-07  | 2 |
| 000 | F-19  | 4 |
| 6   | F-A14 | 8 |











| F-A07 | 1 |
|-------|---|
| F-A14 | 5 |







|     | F-12  | 1 |
|-----|-------|---|
| " " | F-40  | 1 |
|     | F-A14 | 2 |





F-23

**x**2





| <i>"</i> | F-36 |  |
|----------|------|--|
| " " "    | F-35 |  |