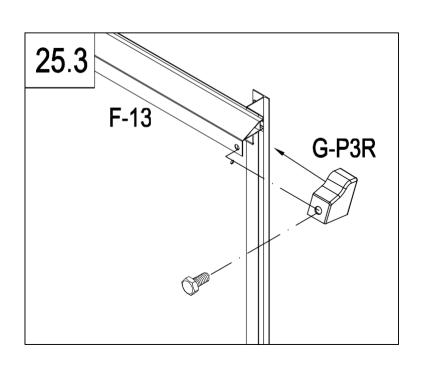

|-----|-------|---|
| " " | F-40  | 1 |
|     | F-A14 | 2 |





F-23

**x**2





| <i>"</i> | F-36 |  |
|----------|------|--|
| " " "    | F-35 |  |









| <br>  |   |
|-------|---|
| F-13  | 1 |
| F-21  | 1 |
| F-A14 | 4 |







|     | F-25  | 1 |
|-----|-------|---|
|     | F-26  | 2 |
|     | F-27  | 1 |
|     | F-20  | 1 |
| " " | F-37  | 1 |
|     | F-A16 | 2 |
| 0   | F-A14 | 4 |











| <i>"</i> | F-38   | 2  |
|----------|--------|----|
| " "      | F-39   | 1  |
| L        | F-16b  | 2  |
|          | F-14b  | 2  |
|          | F-15   | 2  |
|          | F-22b  | 4  |
|          | F-A15a | 12 |
|          | F-A16  | 4  |





















| <b>P</b> | G-P2  | 2 |
|----------|-------|---|
|          | G-P3L | 1 |
|          | G-P3R | 1 |
|          | F-A14 | 2 |







Importer: Inthemarket. Tel:021-4389345 Email: info@inthemarket.ie VAT Registered 3700247RH. ORO Number 672650. Capyright©2025. All rights reserved by InTheWarket