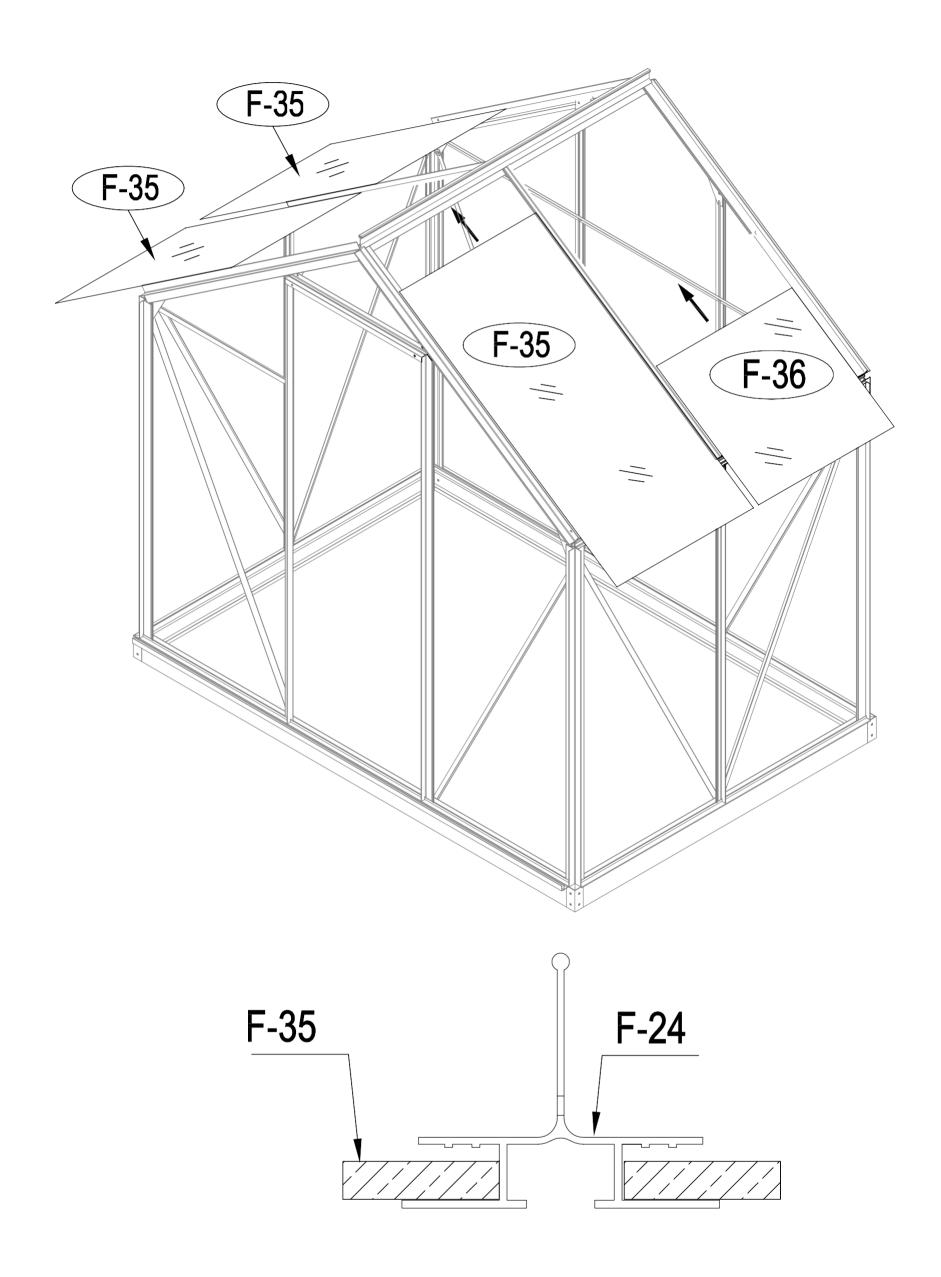

# 6. PROPER GREENHOUSE LOCATION.

For optimal performance and safety, always position the greenhouse on a flat, level surface.

Notes: Front

- 1.Remove approximately 2 inches of film from all sheet edges before installing. remove all film immediately after the constructions completed.
- 2. The UV-protected side of the sheet is covered with opal white film and must face towards the sun.

Two sides of PC sheet are covered with thin film, one side's film is transparent, another's film is opal white. The UV-protected side of the sheet is covered with opal white film and must face towards the sun.