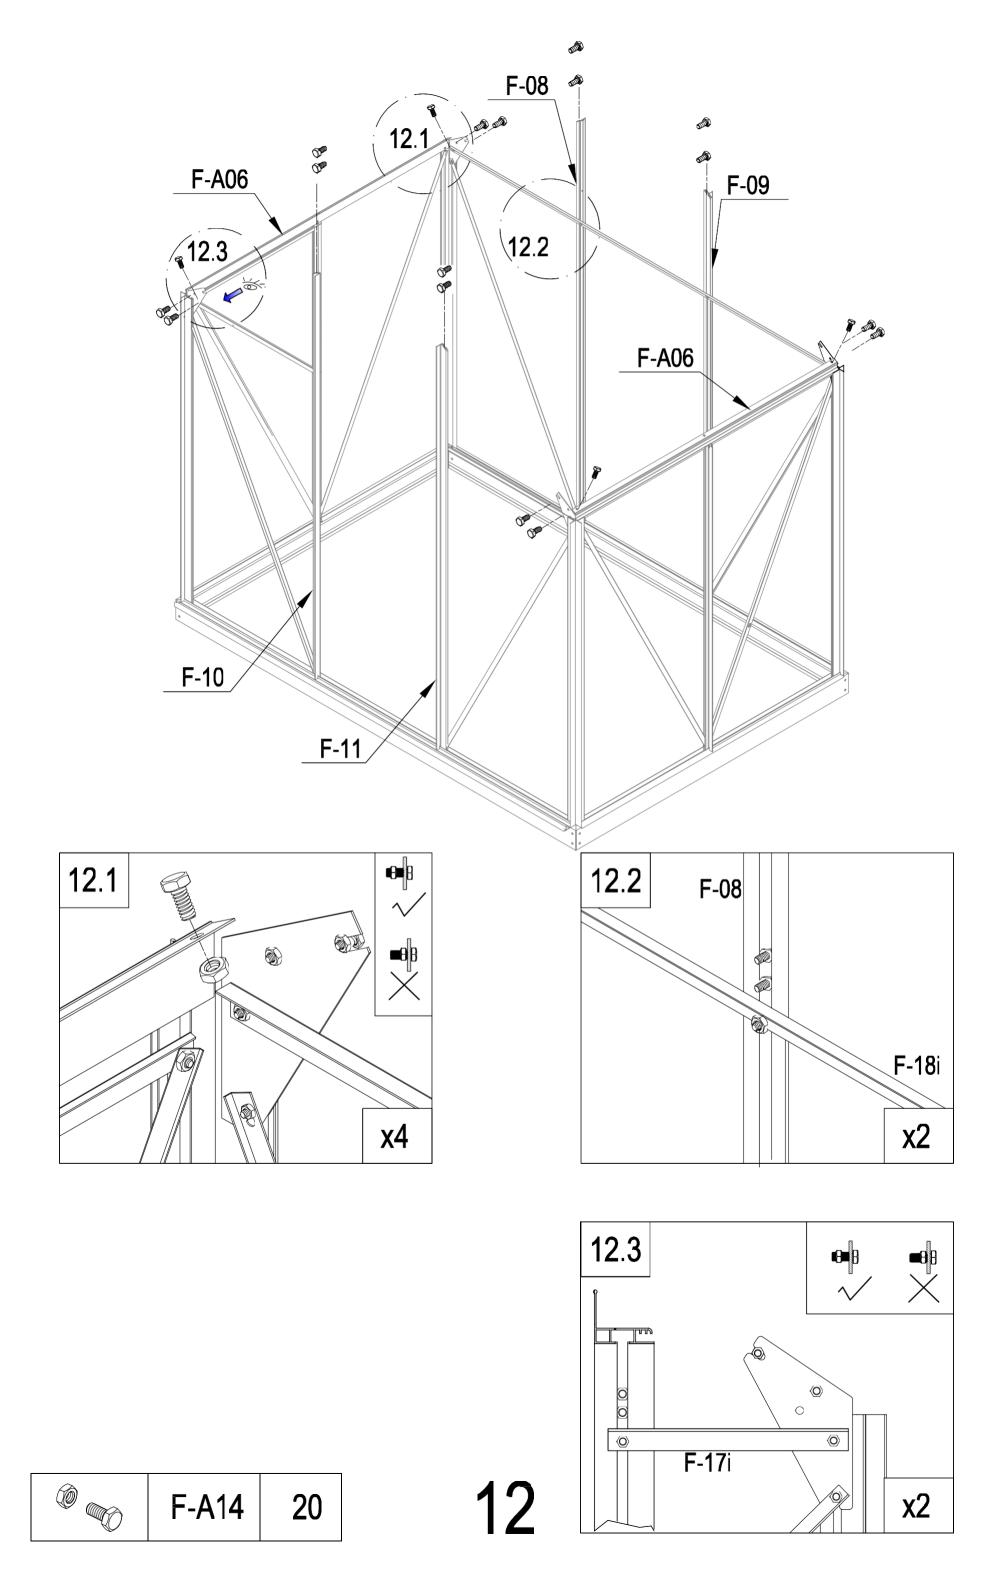

| F-A01 | 2  |
|-------|----|
| F-02  | 2  |
| F-01  | 4  |
| F-A14 | 16 |







|          | F-A02 | 2 |
|----------|-------|---|
|          | F-04  | 1 |
| <u> </u> | F-03b | 1 |
|          | F-A14 | 8 |







| ļ.<br>———— | F-05  | 4 |
|------------|-------|---|
|            | F-A13 | 8 |
|            | F-A14 | 8 |



F-A14







| F-A13 | 2 |
|-------|---|
| F-29  | 4 |
| F-41  | 2 |
| F-A14 | 6 |

















|          | F-A13 | 4 |
|----------|-------|---|
|          | F-30  | 4 |
| 000      | F-19  | 2 |
| <b>6</b> | F-A14 | 8 |





| F-08  | 1 |
|-------|---|
| F-09  | 1 |
| F-10  | 1 |
| F-11  | 1 |
| F-17i | 2 |
| F-A14 | 4 |

8.1













|    | F-31b | 1  |
|----|-------|----|
| 25 | F-32a | 2  |
| 2/ | F-33a | 2  |
|    | F-48  | 5  |
| 0  | F-A14 | 10 |







|     | F-06  | 2 |
|-----|-------|---|
| -   | F-07  | 2 |
| 000 | F-19  | 4 |
| 6   | F-A14 | 8 |











| F-A07 | 1 |
|-------|---|
| F-A14 | 5 |







|     | F-12  | 1 |
|-----|-------|---|
| " " | F-40  | 1 |
|     | F-A14 | 2 |





F-23

**x**2





| <i>"</i> | F-36 |  |
|----------|------|--|
| " " "    | F-35 |  |









| <br>  |   |
|-------|---|
| F-13  | 1 |
| F-21  | 1 |
| F-A14 | 4 |







|     | F-25  | 1 |
|-----|-------|---|
|     | F-26  | 2 |
|     | F-27  | 1 |
|     | F-20  | 1 |
| " " | F-37  | 1 |
|     | F-A16 | 2 |
| 0   | F-A14 | 4 |











| <i>"</i> | F-38   | 2  |
|----------|--------|----|
| " "      | F-39   | 1  |
| L        | F-16b  | 2  |
|          | F-14b  | 2  |
|          | F-15   | 2  |
|          | F-22b  | 4  |
|          | F-A15