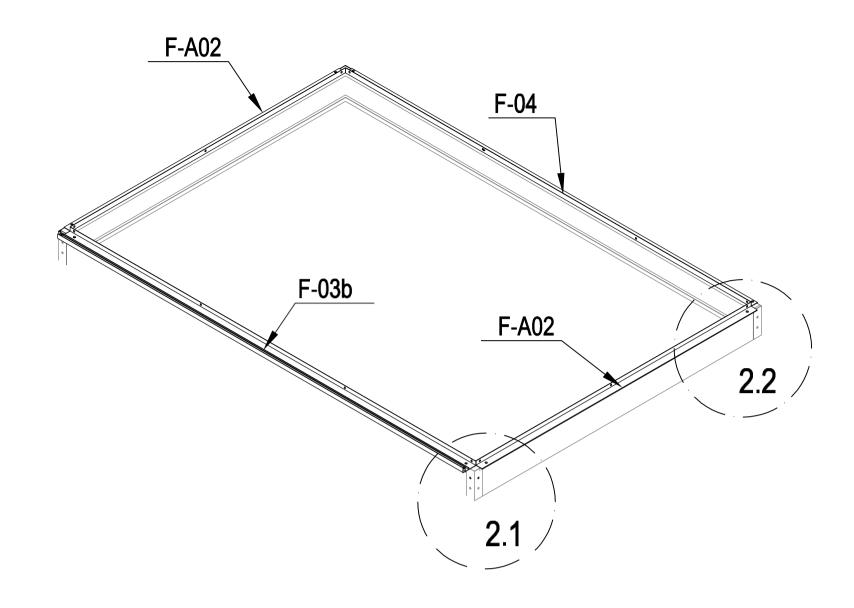

# **Notes:**

- 1. Assembly Time: The greenhouse requires 2-3 hours to assemble with the help of 2-3 people.
- 2.UV Protection: Ensure the UV-protected side of the sheet, which is covered with opal white film, is facing towards the sun.
- 3.Film Removal: Before installation, remove approximately 2 inches of film from all edges of the sheets. Once construction is completed, remove all remaining film immediately.
- 4. Surface Preparation: Place the greenhouse on a flat, level surface to ensure stability and proper assembly.

# 6. PROPER GREENHOUSE LOCATION.

For optimal performance and safety, always position the greenhouse on a flat, level surface.

Notes: Front

- 1.Remove approximately 2 inches of film from all sheet edges before installing. remove all film immediately after the constructions completed.
- 2. The UV-protected side of the sheet is covered with opal white film and must face towards the sun.

Two sides of PC sheet are covered with thin film, one side's film is transparent, another's film is opal white. The UV-protected side of the sheet is covered with opal white film and must face towards the sun.