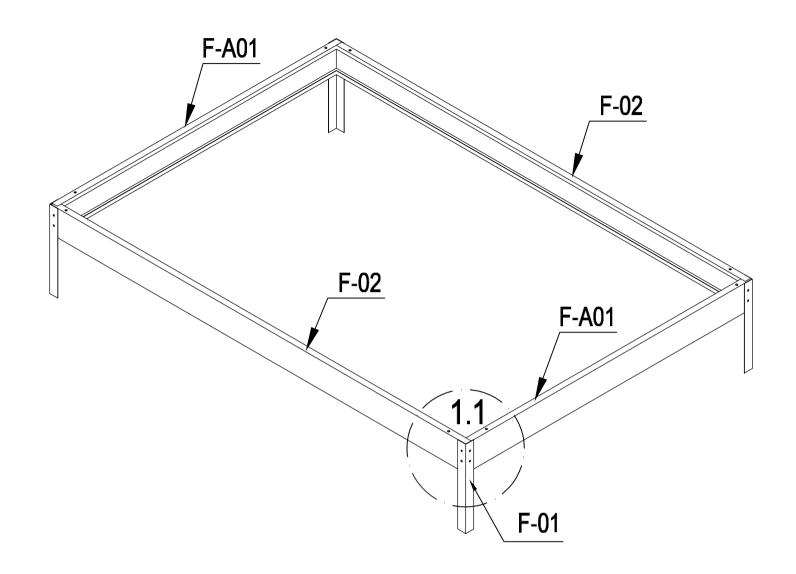

# **Notes:**

- 1. Assembly Time: The greenhouse requires 2-3 hours to assemble with the help of 2-3 people.
- 2.UV Protection: Ensure the UV-protected side of the sheet, which is covered with opal white film, is facing towards the sun.
- 3.Film Removal: Before installation, remove approximately 2 inches of film from all edges of the sheets. Once construction is completed, remove all remaining film immediately.
- 4. Surface Preparation: Place the greenhouse on a flat, level surface to ensure stability and proper assembly.

# 6. PROPER GREENHOUSE LOCATION.

For optimal performance and safety, always position the greenhouse on a flat, level surface.

Notes: Front

- 1.Remove approximately 2 inches of film from all sheet edges before installing. remove all film immediately after the constructions completed.
- 2. The UV-protected side of the sheet is covered with opal white film and must face towards the sun.