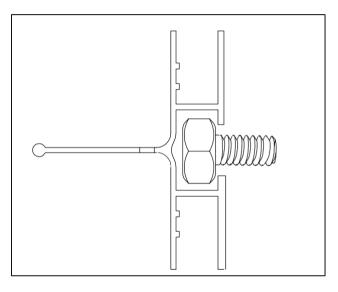

|             |               |                  |                                                  |          |               |         |     |







| F-A01 | 2  |
|-------|----|
| F-02  | 2  |
| F-01  | 4  |
| F-A14 | 16 |







|          | F-A02 | 2 |
|----------|-------|---|
|          | F-04  | 1 |
| <u> </u> | F-03b | 1 |
|          | F-A14 | 8 |







| ļ.<br>———— | F-05  | 4 |
|------------|-------|---|
|            | F-A13 | 8 |
|            | F-A14 | 8 |



F-A14







| F-A13 | 2 |
|-------|---|
| F-29  | 4 |
| F-41  | 2 |
| F-A14 | 6 |

















|          | F-A13 | 4 |
|----------|-------|---|
|          | F-30  | 4 |
| 000      | F-19  | 2 |
| <b>6</b> | F-A14 | 8 |





| F-08  | 1 |
|-------|---|
| F-09  | 1 |
| F-10  | 1 |
| F-11  | 1 |
| F-17i | 2 |
| F-A14 | 4 |

8.1













|    | F-31b | 1  |
|----|-------|----|
| 25 | F-32a | 2  |
| 2/ | F-33a | 2  |
|    | F-48  | 5  |
| 0  | F-A14 | 10 |







|     | F-06  | 2 |
|-----|-------|---|
| -   | F-07  | 2 |
| 000 | F-19  | 4 |
| 6   | F-A14 | 8 |











| F-A07 | 1 |
|-------|---|
| F-A14 | 5 |







|     | F-12  | 1 |
|-----|-------|---|
| " " | F-40  | 1 |
|     | F-A14 | 2 |





F-23

**x**2





| <i>"</i> | F-36 |  |
|----------|------|--|
| " " "    | F-35 |  |









| <br>  |   |
|-------|---|
| F-13  | 1 |
| F-21  | 1 |
| F-A14 | 4 |