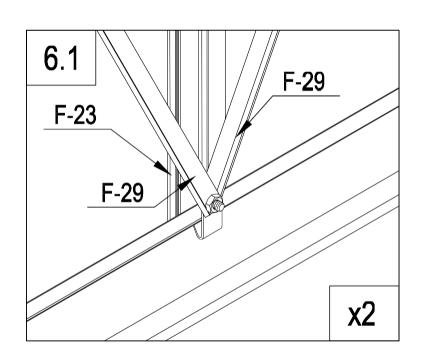

|             |               |                  |                                                  |          |               |         |     |







| F-A01 | 2  |
|-------|----|
| F-02  | 2  |
| F-01  | 4  |
| F-A14 | 16 |







|          | F-A02 | 2 |
|----------|-------|---|
|          | F-04  | 1 |
| <u> </u> | F-03b | 1 |
|          | F-A14 | 8 |







| ļ.<br>———— | F-05  | 4 |
|------------|-------|---|
|            | F-A13 | 8 |
|            | F-A14 | 8 |



F-A14







| F-A13 | 2 |
|-------|---|
| F-29  | 4 |
| F-41  | 2 |
| F-A14 | 6 |

















|          | F-A13 | 4 |
|----------|-------|---|
|          | F-30  | 4 |
| 000      | F-19  | 2 |
| <b>6</b> | F-A14 | 8 |





| F-08  | 1 |
|-------|---|
| F-09  | 1 |
| F-10  | 1 |
| F-11  | 1 |
| F-17i | 2 |
| F-A14 | 4 |

8.1













|    | F-31b | 1  |
|----|-------|----|
| 25 | F-32a | 2  |
| 2/ | F-33a | 2  |
|    | F-48  | 5  |
| 0  | F-A14 | 10 |







|     | F-06  | 2 |
|-----|-------|---|
| -   | F-07  | 2 |
| 000 | F-19  | 4 |
| 6   | F-A14 | 8 |











| F-A07 | 1 |
|-------|---|
| F-A14 | 5 |







|     | F-12  | 1 |
|-----|-------|---|
| " " | F-40  | 1 |
|     | F-A14 | 2 |





F-23

**x**2





| <i>"</i> | F-36 |  |
|----------|------|--|
| " " "    | F-35 |  |









| <br>  |   |
|-------|---|
| F-13  | 1 |
| F-21  | 1 |
| F-A14 | 4 |