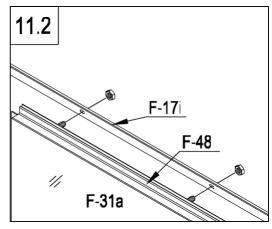

|                  |                                                  |          |               |         |     |







| F-A01 | 2  |
|-------|----|
| F-02  | 2  |
| F-01  | 4  |
| F-A14 | 16 |







|          | F-A02 | 2 |
|----------|-------|---|
|          | F-04  | 1 |
| <u> </u> | F-03b | 1 |
|          | F-A14 | 8 |







| ļ.<br>———— | F-05  | 4 |
|------------|-------|---|
|            | F-A13 | 8 |
|            | F-A14 | 8 |



F-A14







| F-A13 | 2 |
|-------|---|
| F-29  | 4 |
| F-41  | 2 |
| F-A14 | 6 |

















|          | F-A13 | 4 |
|----------|-------|---|
|          | F-30  | 4 |
| 000      | F-19  | 2 |
| <b>6</b> | F-A14 | 8 |





| F-08  | 1 |
|-------|---|
| F-09  | 1 |
| F-10  | 1 |
| F-11  | 1 |
| F-17i | 2 |
| F-A14 | 4 |

8.1













|    | F-31b | 1  |
|----|-------|----|
| 25 | F-32a | 2  |
| 2/ | F-33a | 2  |
|    | F-48  | 5  |
| 0  | F-A14 | 10 |







|     | F-06  | 2 |
|-----|-------|---|
| -   | F-07  | 2 |
| 000 | F-19  | 4 |
| 6   | F-A14 | 8 |











| F-A07 | 1 |
|-------|---|
| F-A14 | 5 |







|     | F-12  | 1 |
|-----|-------|---|
| " " | F-40  | 1 |
|     | F-A14 | 2 |





F-23

**x**2





| <i>"</i> | F-36 |  |
|----------|------|--|
| " " "    | F-35 |  |









| <br>  |   |
|-------|---|
| F-13  | 1 |
| F-21  | 1 |
| F-A14 | 4 |







|     | F-25  | 1 |
|-----|-------|---|
|     | F-26  | 2 |
|     | F-27  | 1 |
|     | F-20  | 1 |
| " " | F-37  | 1 |
|     | F-A16 | 2 |
| 0   | F-A14 | 4 |











| <i>"</i> | F-38   | 2  |
|----------|--------|----|
| " "      | F-39   | 1  |
|