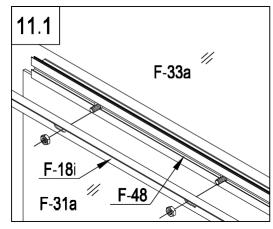

|                  |                                                  |          |               |         |     |







| F-A01 | 2  |
|-------|----|
| F-02  | 2  |
| F-01  | 4  |
| F-A14 | 16 |







|          | F-A02 | 2 |
|----------|-------|---|
|          | F-04  | 1 |
| <u> </u> | F-03b | 1 |
|          | F-A14 | 8 |







| ļ.<br>———— | F-05  | 4 |
|------------|-------|---|
|            | F-A13 | 8 |
|            | F-A14 | 8 |



F-A14







| F-A13 | 2 |
|-------|---|
| F-29  | 4 |
| F-41  | 2 |
| F-A14 | 6 |

















|          | F-A13 | 4 |
|----------|-------|---|
|          | F-30  | 4 |
| 000      | F-19  | 2 |
| <b>6</b> | F-A14 | 8 |





| F-08  | 1 |
|-------|---|
| F-09  | 1 |
| F-10  | 1 |
| F-11  | 1 |
| F-17i | 2 |
| F-A14 | 4 |

8.1













|    | F-31b | 1  |
|----|-------|----|
| 25 | F-32a | 2  |
| 2/ | F-33a | 2  |
|    | F-48  | 5  |
| 0  | F-A14 | 10 |







|     | F-06  | 2 |
|-----|-------|---|
| -   | F-07  | 2 |
| 000 | F-19  | 4 |
| 6   | F-A14 | 8 |











| F-A07 | 1 |
|-------|---|
| F-A14 | 5 |







|     | F-12  | 1 |
|-----|-------|---|
| " " | F-40  | 1 |
|     | F-A14 | 2 |





F-23

**x**2





| <i>"</i> | F-36 |  |
|----------|------|--|
| " " "    | F-35 |  |









| <br>  |   |
|-------|---|
| F-13  | 1 |
| F-21  | 1 |
| F-A14 | 4 |







|     | F-25  | 1 |
|-----|-------|---|
|     | F-26  | 2 |
|     | F-27  | 1 |
|     | F-20  | 1 |
| " " | F-37  | 1 |
|     | F-A16 | 2 |
| 0   | F-A14 | 4 |











| <i>"</i> | F-38   | 2  |
|----------|--------|----|
| " "      | F-39   | 1  |