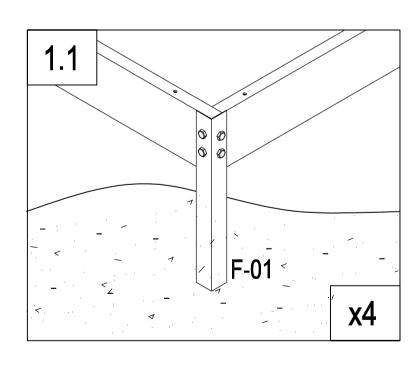

# **Notes:**

- 1. Assembly Time: The greenhouse requires 2-3 hours to assemble with the help of 2-3 people.
- 2.UV Protection: Ensure the UV-protected side of the sheet, which is covered with opal white film, is facing towards the sun.
- 3.Film Removal: Before installation, remove approximately 2 inches of film from all edges of the sheets. Once construction is completed, remove all remaining film immediately.
- 4. Surface Preparation: Place the greenhouse on a flat, level surface to ensure stability and proper assembly.

# 6. PROPER GREENHOUSE LOCATION.

For optimal performance and safety, always position the greenhouse on a flat, level surface.

Notes: Front

- 1.Remove approximately 2 inches of film from all sheet edges before installing. remove all film immediately after the constructions completed.
- 2. The UV-protected side of the sheet is covered with opal white film and must face towards the sun.