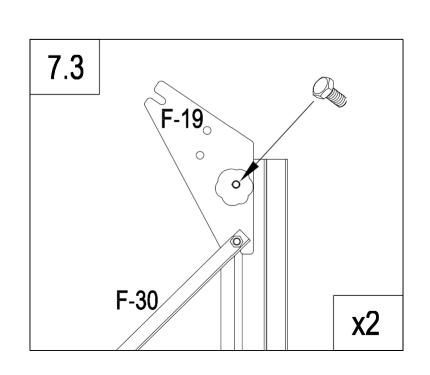

|             |               |                  |                                                  |          |               |         |     |







| F-A01 | 2  |
|-------|----|
| F-02  | 2  |
| F-01  | 4  |
| F-A14 | 16 |







|          | F-A02 | 2 |
|----------|-------|---|
|          | F-04  | 1 |
| <u> </u> | F-03b | 1 |
|          | F-A14 | 8 |







| ļ.<br>———— | F-05  | 4 |
|------------|-------|---|
|            | F-A13 | 8 |
|            | F-A14 | 8 |



F-A14







| F-A13 | 2 |
|-------|---|
| F-29  | 4 |
| F-41  | 2 |
| F-A14 | 6 |

















|          | F-A13 | 4 |
|----------|-------|---|
|          | F-30  | 4 |
| 000      | F-19  | 2 |
| <b>6</b> | F-A14 | 8 |





| F-08  | 1 |
|-------|---|
| F-09  | 1 |
| F-10  | 1 |
| F-11  | 1 |
| F-17i | 2 |
| F-A14 | 4 |

8.1













|    | F-31b | 1  |
|----|-------|----|
| 25 | F-32a | 2  |
| 2/ | F-33a | 2  |
|    | F-48  | 5  |
| 0  | F-A14 | 10 |







|     | F-06  | 2 |
|-----|-------|---|
| -   | F-07  | 2 |
| 000 | F-19  | 4 |
| 6   | F-A14 | 8 |











| F-A07 | 1 |
|-------|---|
| F-A14 | 5 |







|     | F-12  | 1 |
|-----|-------|---|
| " " | F-40  | 1 |
|     | F-A14 | 2 |





F-23

**x**2





| <i>"</i> | F-36 |  |
|----------|------|--|
| " " "    | F-35 |  |









| <br>  |   |
|-------|---|
| F-13  | 1 |
| F-21  | 1 |
| F-A14 | 4 |







|     | F-25  | 1 |
|-----|-------|---|
|     | F-26  | 2 |
|     | F-27  | 1 |
|     | F-20  | 1 |
| " " | F-37  | 1 |
|     | F-A16 |