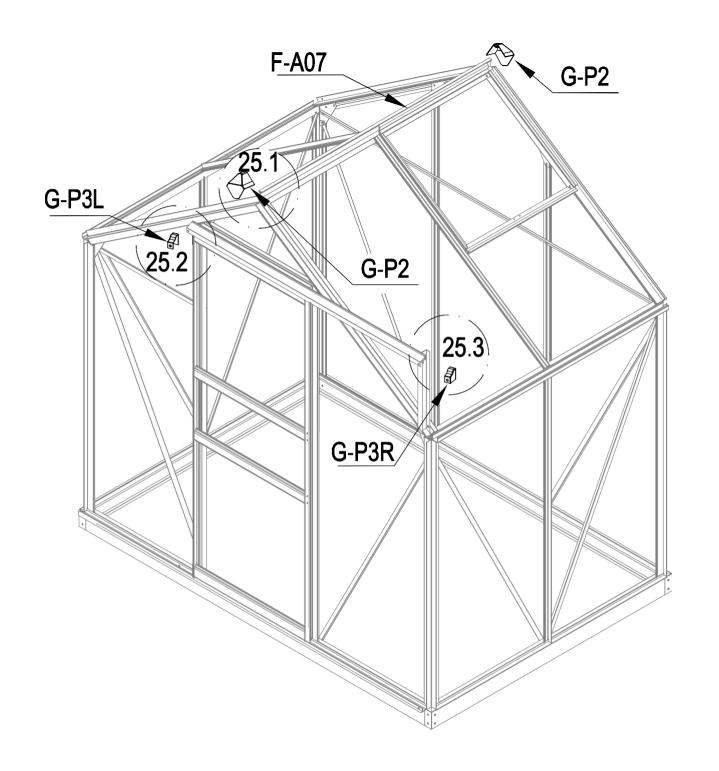

F-07  | 2 |
| 000 | F-19  | 4 |
| 6   | F-A14 | 8 |











| F-A07 | 1 |
|-------|---|
| F-A14 | 5 |







|     | F-12  | 1 |
|-----|-------|---|
| " " | F-40  | 1 |
|     | F-A14 | 2 |





F-23

**x**2





| <i>"</i> | F-36 |  |
|----------|------|--|
| " " "    | F-35 |  |









| <br>  |   |
|-------|---|
| F-13  | 1 |
| F-21  | 1 |
| F-A14 | 4 |







|     | F-25  | 1 |
|-----|-------|---|
|     | F-26  | 2 |
|     | F-27  | 1 |
|     | F-20  | 1 |
| " " | F-37  | 1 |
|     | F-A16 | 2 |
| 0   | F-A14 | 4 |











| <i>"</i> | F-38   | 2  |
|----------|--------|----|
| " "      | F-39   | 1  |
| L        | F-16b  | 2  |
|          | F-14b  | 2  |
|          | F-15   | 2  |
|          | F-22b  | 4  |
|          | F-A15a | 12 |
|          | F-A16  | 4  |





















| <b>P</b> | G-P2  | 2 |
|----------|-------|---|
|          | G-P3L | 1 |
|          | G-P3R | 1 |
|          | F-A14 | 2 |







Importer: Inthemarket. Tel:021-4389345 Email: info@inthemarket.ie VAT Registered 3700247RH. ORO Number 672650. Capyright©2025. All rights reserved by InTheWarket