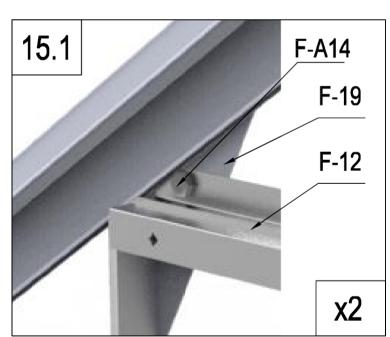

| <u> </u> | F-03b | 1 |
|          | F-A14 | 8 |







| ļ.<br>———— | F-05  | 4 |
|------------|-------|---|
|            | F-A13 | 8 |
|            | F-A14 | 8 |



F-A14







| F-A13 | 2 |
|-------|---|
| F-29  | 4 |
| F-41  | 2 |
| F-A14 | 6 |

















|          | F-A13 | 4 |
|----------|-------|---|
|          | F-30  | 4 |
| 000      | F-19  | 2 |
| <b>6</b> | F-A14 | 8 |





| F-08  | 1 |
|-------|---|
| F-09  | 1 |
| F-10  | 1 |
| F-11  | 1 |
| F-17i | 2 |
| F-A14 | 4 |

8.1













|    | F-31b | 1  |
|----|-------|----|
| 25 | F-32a | 2  |
| 2/ | F-33a | 2  |
|    | F-48  | 5  |
| 0  | F-A14 | 10 |







|     | F-06  | 2 |
|-----|-------|---|
| -   | F-07  | 2 |
| 000 | F-19  | 4 |
| 6   | F-A14 | 8 |











| F-A07 | 1 |
|-------|---|
| F-A14 | 5 |







|     | F-12  | 1 |
|-----|-------|---|
| " " | F-40  | 1 |
|     | F-A14 | 2 |





F-23

**x**2





| <i>"</i> | F-36 |  |
|----------|------|--|
| " " "    | F-35 |  |









| <br>  |   |
|-------|---|
| F-13  | 1 |
| F-21  | 1 |
| F-A14 | 4 |







|     | F-25  | 1 |
|-----|-------|---|
|     | F-26  | 2 |
|     | F-27  | 1 |
|     | F-20  | 1 |
| " " | F-37  | 1 |
|     | F-A16 | 2 |
| 0   | F-A14 | 4 |











| <i>"</i> | F-38   | 2  |
|----------|--------|----|
| " "      | F-39   | 1  |
| L        | F-16b  | 2  |
|          | F-14b  | 2  |
|          | F-15   | 2  |
|          | F-22b  | 4  |
|          | F-A15a | 12 |
|          | F-A16  | 4  |





















| <b>P</b> | G-P2  | 2 |
|----------|-------|---|
|          | G-P3L | 1 |
|          | G-P3R | 1 |
|