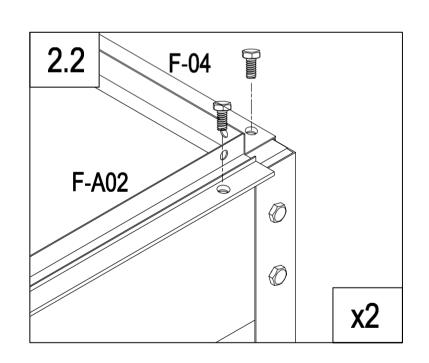

|             |               |                  |                                                  |          |               |         |     |







| F-A01 | 2  |
|-------|----|
| F-02  | 2  |
| F-01  | 4  |
| F-A14 | 16 |







|          | F-A02 | 2 |
|----------|-------|---|
|          | F-04  | 1 |
| <u> </u> | F-03b | 1 |
|          | F-A14 | 8 |







| ļ.<br>———— | F-05  | 4 |
|------------|-------|---|
|            | F-A13 | 8 |
|            | F-A14 | 8 |



F-A14







| F-A13 | 2 |
|-------|---|
| F-29  | 4 |
| F-41  | 2 |
| F-A14 | 6 |

















|          | F-A13 | 4 |
|----------|-------|---|
|          | F-30  | 4 |
| 000      | F-19  | 2 |
| <b>6</b> | F-A14 | 8 |





| F-08  | 1 |
|-------|---|
| F-09  | 1 |
| F-10  | 1 |
| F-11  | 1 |
| F-17i | 2 |
| F-A14 | 4 |

8.1













|    | F-31b | 1  |
|----|-------|----|
| 25 | F-32a | 2  |
| 2/ | F-33a | 2  |
|    | F-48  | 5  |
| 0  | F-A14 | 10 |







|     | F-06  | 2 |
|-----|-------|---|
| -   | F-07  | 2 |
| 000 | F-19  | 4 |
|