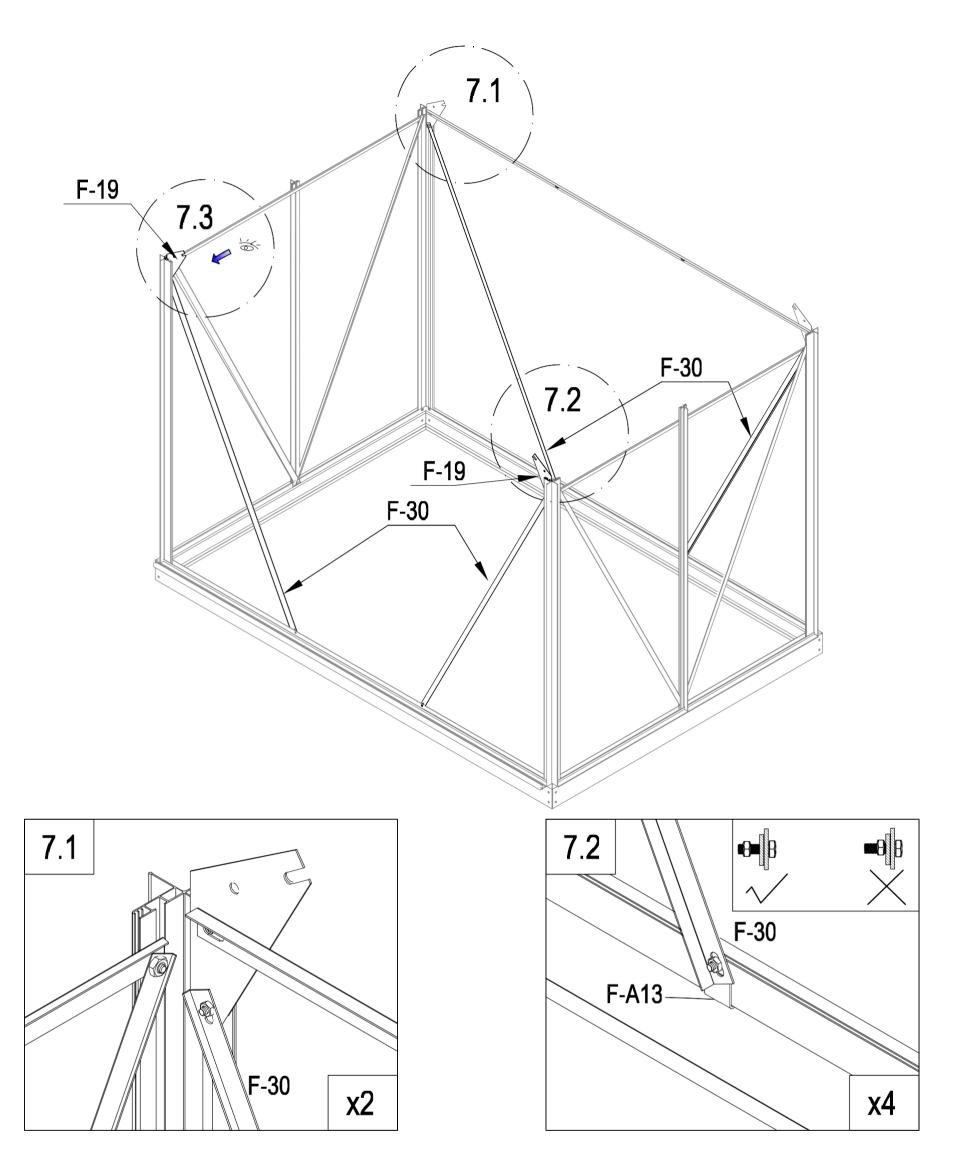

|             |               |                  |                                                  |          |               |         |     |







| F-A01 | 2  |
|-------|----|
| F-02  | 2  |
| F-01  | 4  |
| F-A14 | 16 |







|          | F-A02 | 2 |
|----------|-------|---|
|          | F-04  | 1 |
| <u> </u> | F-03b | 1 |
|          | F-A14 | 8 |







| ļ.<br>———— | F-05  | 4 |
|------------|-------|---|
|            | F-A13 | 8 |
|            | F-A14 | 8 |



F-A14







| F-A13 | 2 |
|-------|---|
| F-29  | 4 |
| F-41  | 2 |
| F-A14 | 6 |

















|          | F-A13 | 4 |
|----------|-------|---|
|          | F-30  | 4 |
| 000      | F-19  | 2 |
| <b>6</b> | F-A14 | 8 |





| F-08  | 1 |
|-------|---|
| F-09  | 1 |
| F-10  | 1 |
| F-11  | 1 |
| F-17i | 2 |
| F-A14 | 4 |

8.1













|    | F-31b | 1  |
|----|-------|----|
| 25 | F-32a | 2  |
| 2/ | F-33a | 2  |
|    | F-48  | 5  |
| 0  | F-A14 | 10 |







|     | F-06  | 2 |
|-----|-------|---|
| -   | F-07  | 2 |
| 000 | F-19  | 4 |
| 6   | F-A14 | 8 |











| F-A07 | 1 |
|-------|---|
| F-A14 | 5 |







|     | F-12  | 1 |
|-----|-------|---|
| " " | F-40  | 1 |
|     | F-A14 | 2 |





F-23

**x**2





| <i>"</i> | F-36 |  |
|----------|------|--|
| " " "    | F-35 |  |









| <br>  |   |
|-------|---|
| F-13  | 1 |
| F-21  | 1 |
| F-A14 | 4 |







|     |