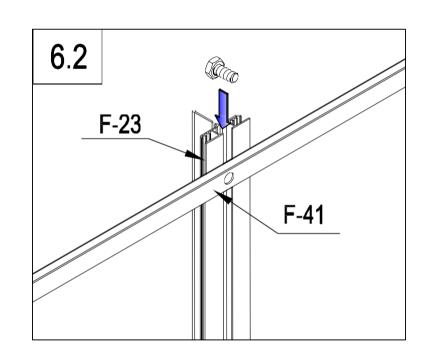

|             |               |                  |                                                  |          |               |         |     |







| F-A01 | 2  |
|-------|----|
| F-02  | 2  |
| F-01  | 4  |
| F-A14 | 16 |







|          | F-A02 | 2 |
|----------|-------|---|
|          | F-04  | 1 |
| <u> </u> | F-03b | 1 |
|          | F-A14 | 8 |







| ļ.<br>———— | F-05  | 4 |
|------------|-------|---|
|            | F-A13 | 8 |
|            | F-A14 | 8 |



F-A14







| F-A13 | 2 |
|-------|---|
| F-29  | 4 |
| F-41  | 2 |
| F-A14 | 6 |

















|          | F-A13 | 4 |
|----------|-------|---|
|          | F-30  | 4 |
| 000      | F-19  | 2 |
| <b>6</b> | F-A14 | 8 |





| F-08  | 1 |
|-------|---|
| F-09  | 1 |
| F-10  | 1 |
| F-11  | 1 |
| F-17i | 2 |
| F-A14 | 4 |

8.1













|    | F-31b | 1  |
|----|-------|----|
| 25 | F-32a | 2  |
| 2/ | F-33a | 2  |
|    | F-48  | 5  |
| 0  | F-A14 | 10 |







|     | F-06  | 2 |
|-----|-------|---|
| -   | F-07  | 2 |
| 000 | F-19  | 4 |
| 6   | F-A14 | 8 |











| F-A07 | 1 |
|-------|---|
| F-A14 | 5 |







|     | F-12  | 1 |
|-----|-------|---|
| " " | F-40  | 1 |
|     | F-A14 | 2 |





F-23

**x**2





| <i>"</i> | F-36 |  |
|----------|------|--|
| " " "    | F-35 |  |









| <br>  |   |
|-------|---|
| F-13  | 1 |
| F-21  | 1 |
| F-A14 | 4 |







|