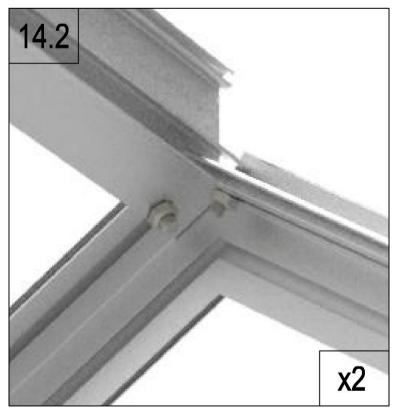

|----------|-------|---|
|          | F-04  | 1 |
| <u> </u> | F-03b | 1 |
|          | F-A14 | 8 |







| ļ.<br>———— | F-05  | 4 |
|------------|-------|---|
|            | F-A13 | 8 |
|            | F-A14 | 8 |



F-A14







| F-A13 | 2 |
|-------|---|
| F-29  | 4 |
| F-41  | 2 |
| F-A14 | 6 |

















|          | F-A13 | 4 |
|----------|-------|---|
|          | F-30  | 4 |
| 000      | F-19  | 2 |
| <b>6</b> | F-A14 | 8 |





| F-08  | 1 |
|-------|---|
| F-09  | 1 |
| F-10  | 1 |
| F-11  | 1 |
| F-17i | 2 |
| F-A14 | 4 |

8.1













|    | F-31b | 1  |
|----|-------|----|
| 25 | F-32a | 2  |
| 2/ | F-33a | 2  |
|    | F-48  | 5  |
| 0  | F-A14 | 10 |







|     | F-06  | 2 |
|-----|-------|---|
| -   | F-07  | 2 |
| 000 | F-19  | 4 |
| 6   | F-A14 | 8 |











| F-A07 | 1 |
|-------|---|
| F-A14 | 5 |







|     | F-12  | 1 |
|-----|-------|---|
| " " | F-40  | 1 |
|     | F-A14 | 2 |





F-23

**x**2





| <i>"</i> | F-36 |  |
|----------|------|--|
| " " "    | F-35 |  |









| <br>  |   |
|-------|---|
| F-13  | 1 |
| F-21  | 1 |
| F-A14 | 4 |







|     | F-25  | 1 |
|-----|-------|---|
|     | F-26  | 2 |
|     | F-27  | 1 |
|     | F-20  | 1 |
| " " | F-37  | 1 |
|     | F-A16 | 2 |
| 0   | F-A14 | 4 |











| <i>"</i> | F-38   | 2  |
|----------|--------|----|
| " "      | F-39   | 1  |
| L        | F-16b  | 2  |
|          | F-14b  | 2  |
|          | F-15   | 2  |
|          | F-22b  | 4  |
|          | F-A15a | 12 |
|          | F-A16  | 4  |





















| <b>P</b> | G-P2  | 2 |
|----------|-------|---|
|