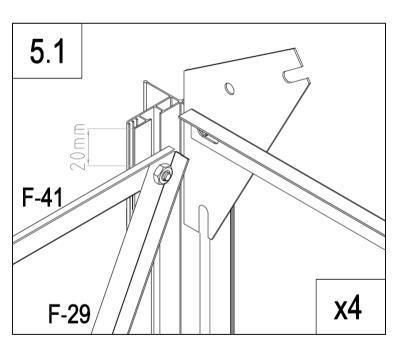

|             |               |                  |                                                  |          |               |         |     |







| F-A01 | 2  |
|-------|----|
| F-02  | 2  |
| F-01  | 4  |
| F-A14 | 16 |







|          | F-A02 | 2 |
|----------|-------|---|
|          | F-04  | 1 |
| <u> </u> | F-03b | 1 |
|          | F-A14 | 8 |







| ļ.<br>———— | F-05  | 4 |
|------------|-------|---|
|            | F-A13 | 8 |
|            | F-A14 | 8 |



F-A14







| F-A13 | 2 |
|-------|---|
| F-29  | 4 |
| F-41  | 2 |
| F-A14 | 6 |

















|          | F-A13 | 4 |
|----------|-------|---|
|          | F-30  | 4 |
| 000      | F-19  | 2 |
| <b>6</b> | F-A14 | 8 |





| F-08  | 1 |
|-------|---|
| F-09  | 1 |
| F-10  | 1 |
| F-11  | 1 |
| F-17i | 2 |
| F-A14 | 4 |

8.1













|    | F-31b | 1  |
|----|-------|----|
| 25 | F-32a | 2  |
| 2/ | F-33a | 2  |
|    | F-48  | 5  |
| 0  | F-A14 | 10 |







|     | F-06  | 2 |
|-----|-------|---|
| -   | F-07  | 2 |
| 000 | F-19  | 4 |
| 6   | F-A14 | 8 |











| F-A07 | 1 |
|-------|---|
| F-A14 | 5 |







|     | F-12  | 1 |
|-----|-------|---|
| " " | F-40  | 1 |
|     | F-A14 | 2 |





F-23

**x**2





| <i>"</i> | F-36 |  |
|----------|------|--|
| " " "    | F-35 |  |