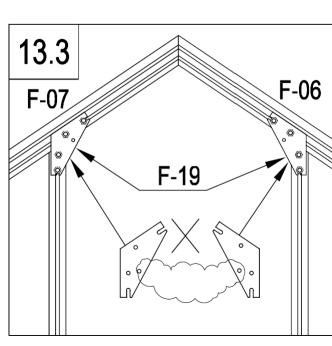

| 2 |
|----------|-------|---|
|          | F-04  | 1 |
| <u> </u> | F-03b | 1 |
|          | F-A14 | 8 |







| ļ.<br>———— | F-05  | 4 |
|------------|-------|---|
|            | F-A13 | 8 |
|            | F-A14 | 8 |



F-A14







| F-A13 | 2 |
|-------|---|
| F-29  | 4 |
| F-41  | 2 |
| F-A14 | 6 |

















|          | F-A13 | 4 |
|----------|-------|---|
|          | F-30  | 4 |
| 000      | F-19  | 2 |
| <b>6</b> | F-A14 | 8 |





| F-08  | 1 |
|-------|---|
| F-09  | 1 |
| F-10  | 1 |
| F-11  | 1 |
| F-17i | 2 |
| F-A14 | 4 |

8.1













|    | F-31b | 1  |
|----|-------|----|
| 25 | F-32a | 2  |
| 2/ | F-33a | 2  |
|    | F-48  | 5  |
| 0  | F-A14 | 10 |







|     | F-06  | 2 |
|-----|-------|---|
| -   | F-07  | 2 |
| 000 | F-19  | 4 |
| 6   | F-A14 | 8 |











| F-A07 | 1 |
|-------|---|
| F-A14 | 5 |







|     | F-12  | 1 |
|-----|-------|---|
| " " | F-40  | 1 |
|     | F-A14 | 2 |





F-23

**x**2





| <i>"</i> | F-36 |  |
|----------|------|--|
| " " "    | F-35 |  |









| <br>  |   |
|-------|---|
| F-13  | 1 |
| F-21  | 1 |
| F-A14 | 4 |







|     | F-25  | 1 |
|-----|-------|---|
|     | F-26  | 2 |
|     | F-27  | 1 |
|     | F-20  | 1 |
| " " | F-37  | 1 |
|     | F-A16 | 2 |
| 0   | F-A14 | 4 |











| <i>"</i> | F-38   | 2  |
|----------|--------|----|
| " "      | F-39   | 1  |
| L        | F-16b  | 2  |
|          | F-14b  | 2  |
|          | F-15   | 2  |
|          | F-22b  | 4  |
|          | F-A15a | 12 |
|          | F-A16  | 4  |





















| <b>P</b> | G-P2  | 2 |
|----------|-------|---|