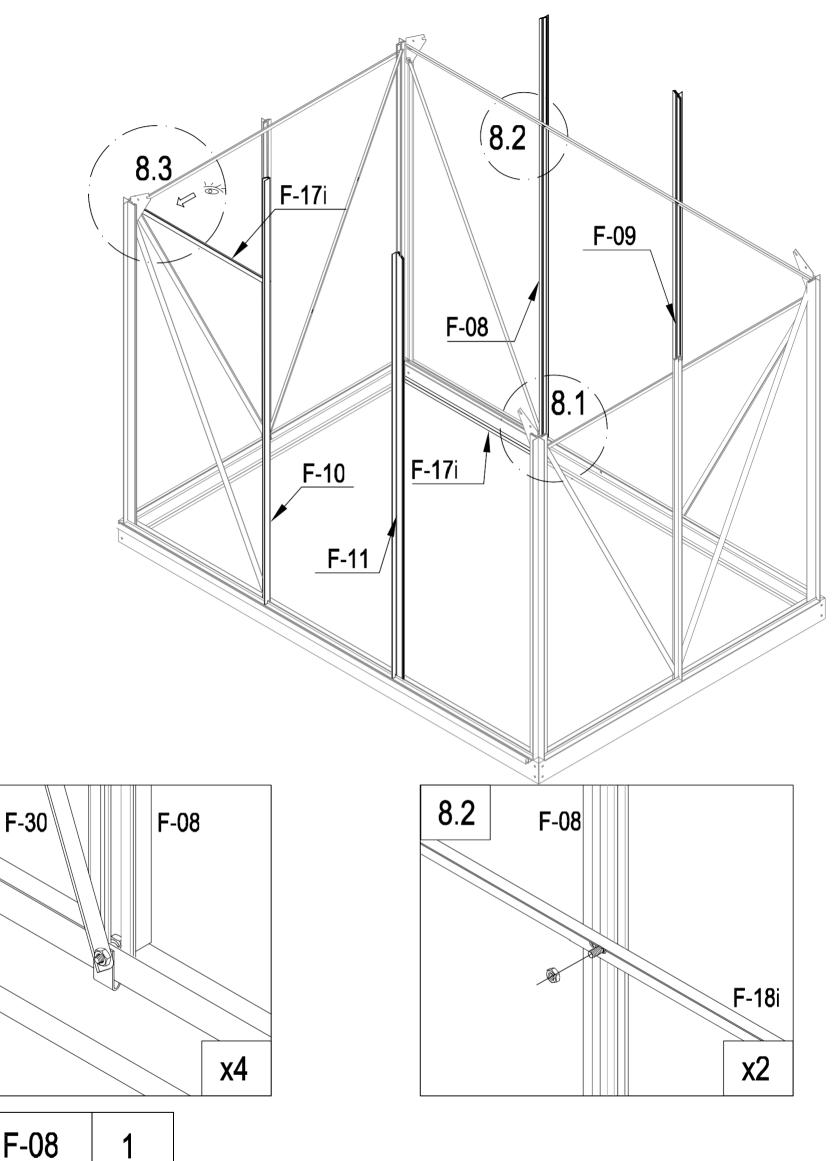

|             |               |                  |                                                  |          |               |         |     |







| F-A01 | 2  |
|-------|----|
| F-02  | 2  |
| F-01  | 4  |
| F-A14 | 16 |







|          | F-A02 | 2 |
|----------|-------|---|
|          | F-04  | 1 |
| <u> </u> | F-03b | 1 |
|          | F-A14 | 8 |







| ļ.<br>———— | F-05  | 4 |
|------------|-------|---|
|            | F-A13 | 8 |
|            | F-A14 | 8 |



F-A14







| F-A13 | 2 |
|-------|---|
| F-29  | 4 |
| F-41  | 2 |
| F-A14 | 6 |

















|          | F-A13 | 4 |
|----------|-------|---|
|          | F-30  | 4 |
| 000      | F-19  | 2 |
| <b>6</b> | F-A14 | 8 |





| F-08  | 1 |
|-------|---|
| F-09  | 1 |
| F-10  | 1 |
| F-11  | 1 |
| F-17i | 2 |
| F-A14 | 4 |

8.1













|    | F-31b | 1  |
|----|-------|----|
| 25 | F-32a | 2  |
| 2/ | F-33a | 2  |
|    | F-48  | 5  |
| 0  | F-A14 | 10 |







|     | F-06  | 2 |
|-----|-------|---|
| -   | F-07  | 2 |
| 000 | F-19  | 4 |
| 6   | F-A14 | 8 |











| F-A07 | 1 |
|-------|---|
| F-A14 | 5 |







|     | F-12  | 1 |
|-----|-------|---|
| " " | F-40  | 1 |
|     | F-A14 | 2 |





F-23

**x**2





| <i>"</i> | F-36 |  |
|----------|------|--|
| " " "    | F-35 |  |









| <br>  |   |
|-------|---|
| F-13  | 1 |
| F-21  | 1 |
| F-A14 | 4 |







|     | F-25  | 1 |
|-----|-------|---|
|     | F-26  | 2 |
|     | F-27  | 1 |
|     | F-20  | 1 |
| " " | F-37  | 1 |
|     | F-A16 | 2