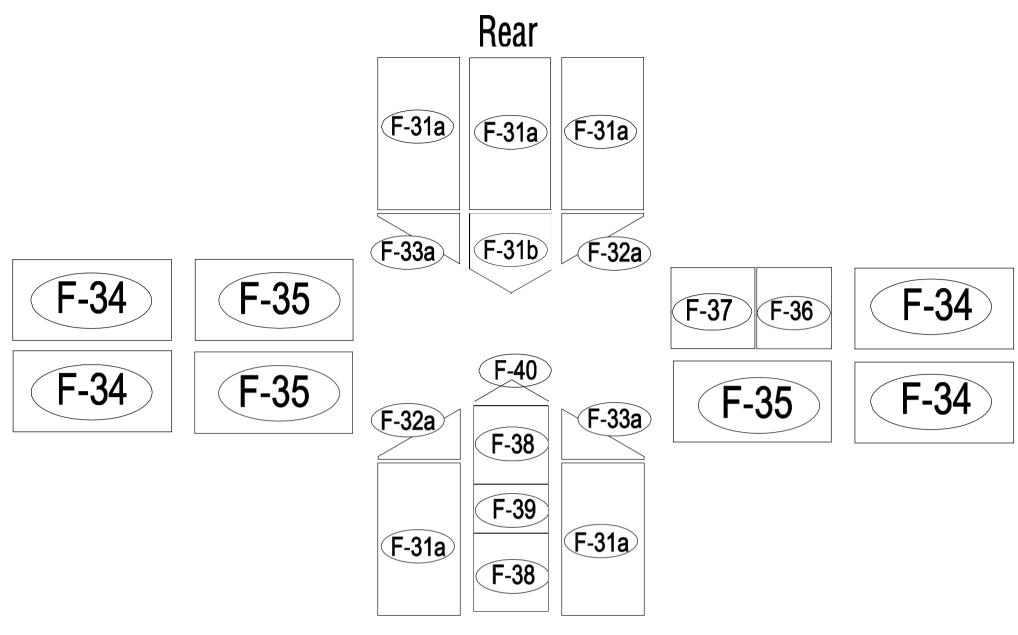

# 6. PROPER GREENHOUSE LOCATION.

For optimal performance and safety, always position the greenhouse on a flat, level surface.

Notes: Front

- 1.Remove approximately 2 inches of film from all sheet edges before installing. remove all film immediately after the constructions completed.
- 2. The UV-protected side of the sheet is covered with opal white film and must face towards the sun.