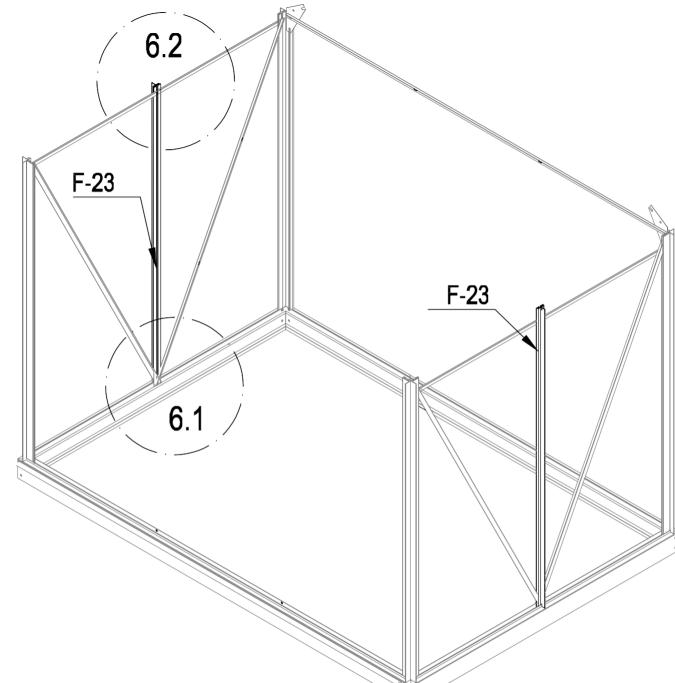

|             |               |                  |                                                  |          |               |         |     |







| F-A01 | 2  |
|-------|----|
| F-02  | 2  |
| F-01  | 4  |
| F-A14 | 16 |







|          | F-A02 | 2 |
|----------|-------|---|
|          | F-04  | 1 |
| <u> </u> | F-03b | 1 |
|          | F-A14 | 8 |







| ļ.<br>———— | F-05  | 4 |
|------------|-------|---|
|            | F-A13 | 8 |
|            | F-A14 | 8 |



F-A14







| F-A13 | 2 |
|-------|---|
| F-29  | 4 |
| F-41  | 2 |
| F-A14 | 6 |

















|          | F-A13 | 4 |
|----------|-------|---|
|          | F-30  | 4 |
| 000      | F-19  | 2 |
| <b>6</b> | F-A14 | 8 |





| F-08  | 1 |
|-------|---|
| F-09  | 1 |
| F-10  | 1 |
| F-11  | 1 |
| F-17i | 2 |
| F-A14 | 4 |

8.1













|    | F-31b | 1  |
|----|-------|----|
| 25 | F-32a | 2  |
| 2/ | F-33a | 2  |
|    | F-48  | 5  |
| 0  | F-A14 | 10 |







|     | F-06  | 2 |
|-----|-------|---|
| -   | F-07  | 2 |
| 000 | F-19  | 4 |
| 6   | F-A14 | 8 |











| F-A07 | 1 |
|-------|---|
| F-A14 | 5 |







|     | F-12  | 1 |
|-----|-------|---|
| " " | F-40  | 1 |
|     | F-A14 | 2 |





F-23

**x**2





| <i>"</i> | F-36 |  |
|----------|------|--|
| " " "    | F-35 |  |









| <br>  |   |
|-------|---|
| F-13  | 1 |
| F-21  | 1 |
| F-A14 | 4 |