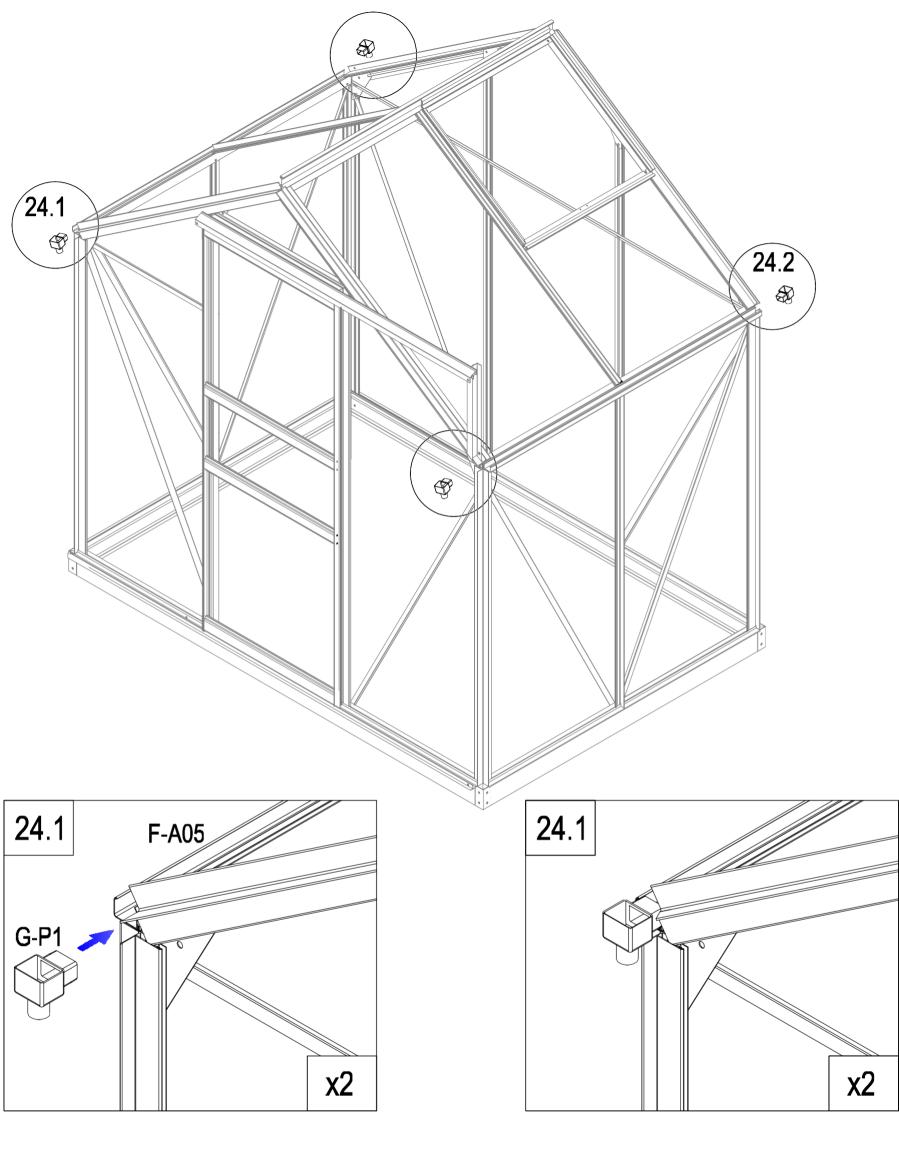

| F-07  | 2 |
| 000 | F-19  | 4 |
| 6   | F-A14 | 8 |











| F-A07 | 1 |
|-------|---|
| F-A14 | 5 |







|     | F-12  | 1 |
|-----|-------|---|
| " " | F-40  | 1 |
|     | F-A14 | 2 |





F-23

**x**2





| <i>"</i> | F-36 |  |
|----------|------|--|
| " " "    | F-35 |  |









| <br>  |   |
|-------|---|
| F-13  | 1 |
| F-21  | 1 |
| F-A14 | 4 |







|     | F-25  | 1 |
|-----|-------|---|
|     | F-26  | 2 |
|     | F-27  | 1 |
|     | F-20  | 1 |
| " " | F-37  | 1 |
|     | F-A16 | 2 |
| 0   | F-A14 | 4 |











| <i>"</i> | F-38   | 2  |
|----------|--------|----|
| " "      | F-39   | 1  |
| L        | F-16b  | 2  |
|          | F-14b  | 2  |
|          | F-15   | 2  |
|          | F-22b  | 4  |
|          | F-A15a | 12 |
|          | F-A16  | 4  |





















| <b>P</b> | G-P2  | 2 |
|----------|-------|---|
|          | G-P3L | 1 |
|          | G-P3R | 1 |
|          | F-A14 | 2 |







Importer: Inthemarket. Tel:021-4389345 Email: info@inthemarket.ie VAT Registered 3700247RH. ORO Number 672650. Capyright©2025. All rights reserved by InTheWarket