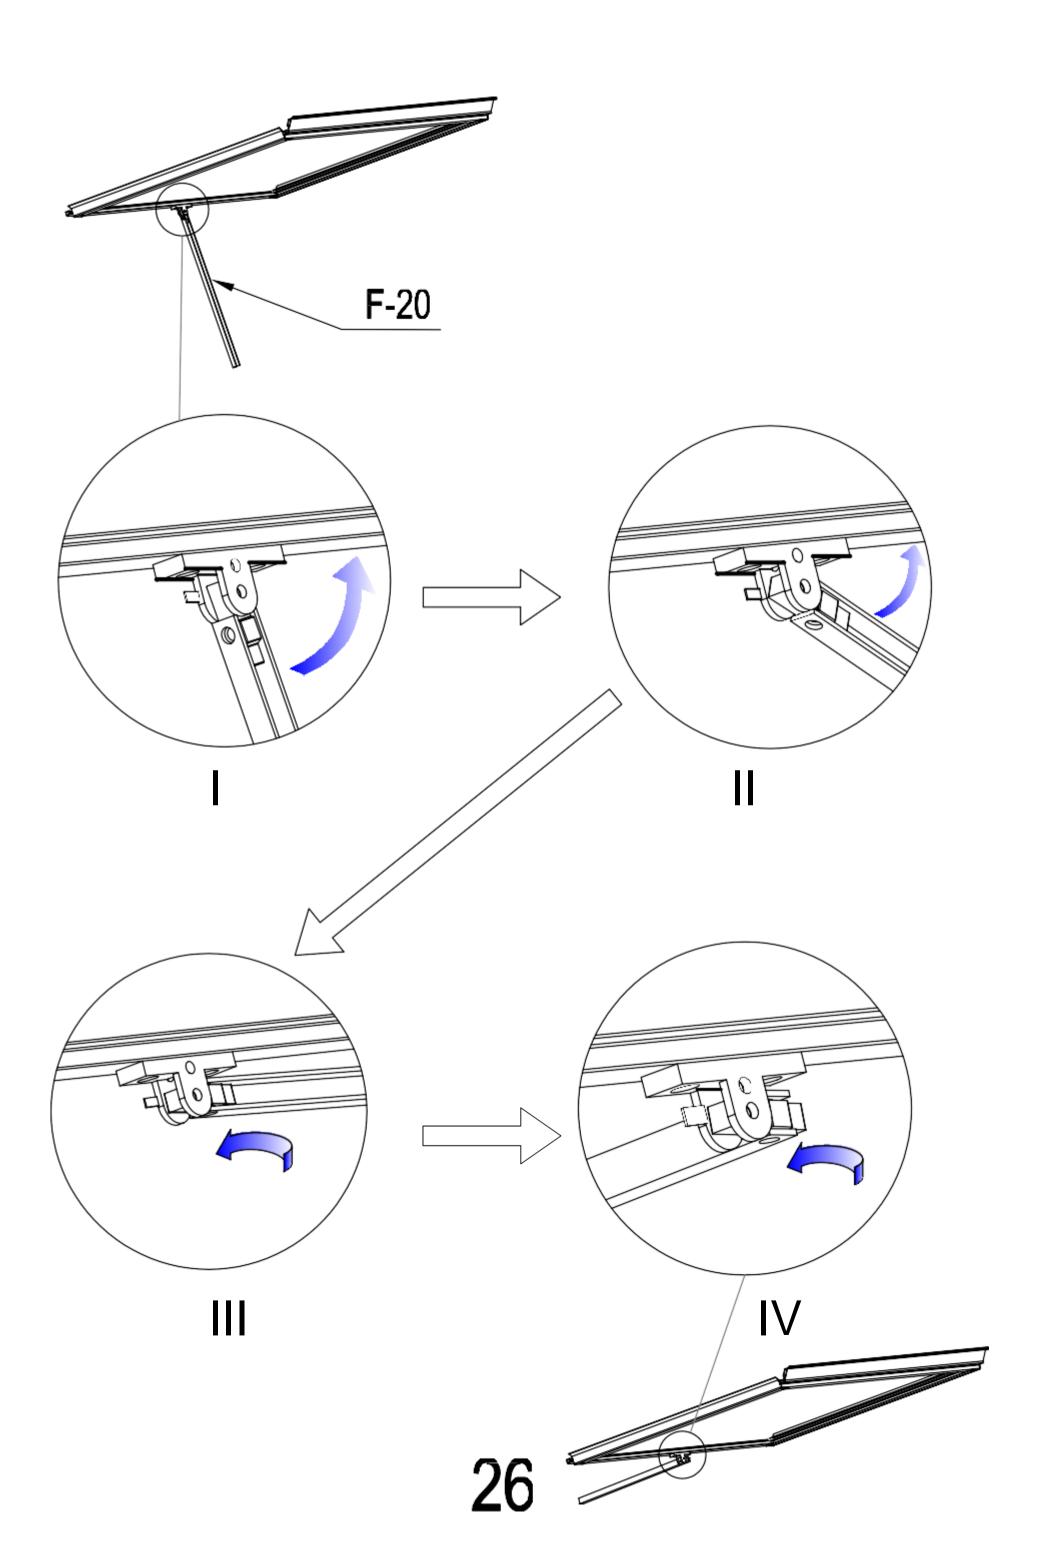

-----|-------|---|
| " " | F-40  | 1 |
|     | F-A14 | 2 |





F-23

**x**2





| <i>"</i> | F-36 |  |
|----------|------|--|
| " " "    | F-35 |  |









| <br>  |   |
|-------|---|
| F-13  | 1 |
| F-21  | 1 |
| F-A14 | 4 |







|     | F-25  | 1 |
|-----|-------|---|
|     | F-26  | 2 |
|     | F-27  | 1 |
|     | F-20  | 1 |
| " " | F-37  | 1 |
|     | F-A16 | 2 |
| 0   | F-A14 | 4 |











| <i>"</i> | F-38   | 2  |
|----------|--------|----|
| " "      | F-39   | 1  |
| L        | F-16b  | 2  |
|          | F-14b  | 2  |
|          | F-15   | 2  |
|          | F-22b  | 4  |
|          | F-A15a | 12 |
|          | F-A16  | 4  |





















| <b>P</b> | G-P2  | 2 |
|----------|-------|---|
|          | G-P3L | 1 |
|          | G-P3R | 1 |
|          | F-A14 | 2 |







Importer: Inthemarket. Tel:021-4389345 Email: info@inthemarket.ie VAT Registered 3700247RH. ORO Number 672650. Capyright©2025. All rights reserved by InTheWarket