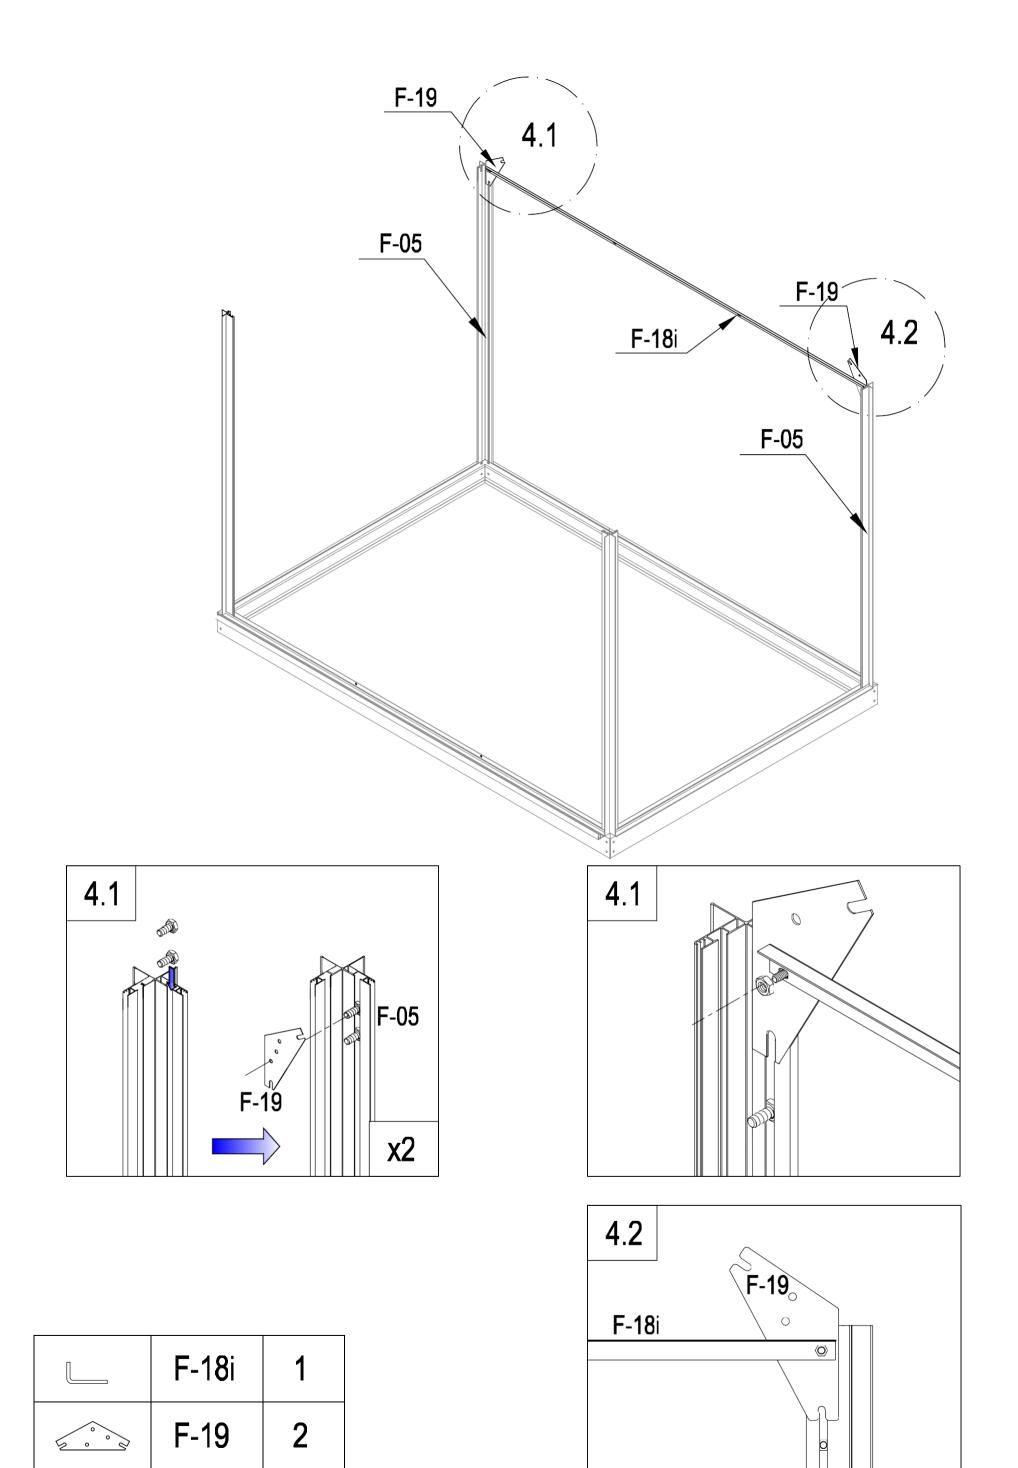

|             |               |                  |                                                  |          |               |         |     |







| F-A01 | 2  |
|-------|----|
| F-02  | 2  |
| F-01  | 4  |
| F-A14 | 16 |







|          | F-A02 | 2 |
|----------|-------|---|
|          | F-04  | 1 |
| <u> </u> | F-03b | 1 |
|          | F-A14 | 8 |







| ļ.<br>———— | F-05  | 4 |
|------------|-------|---|
|            | F-A13 | 8 |
|            | F-A14 | 8 |



F-A14







| F-A13 | 2 |
|-------|---|
| F-29  | 4 |
| F-41  | 2 |
| F-A14 | 6 |

















|          | F-A13 | 4 |
|----------|-------|---|
|          | F-30  | 4 |
| 000      | F-19  | 2 |
| <b>6</b> | F-A14 | 8 |





| F-08  | 1 |
|-------|---|
| F-09  | 1 |
| F-10  | 1 |
| F-11  | 1 |
| F-17i | 2 |
| F-A14 | 4 |

8.1













|    | F-31b | 1  |
|----|-------|----|
| 25 | F-32a | 2  |
| 2/ | F-33a | 2  |
|    | F-48  | 5  |
| 0  | F-A14 | 10 |







|     | F-06  | 2 |
|-----|-------|---|
| -   | F-07  | 2 |
| 000 | F-19  | 4 |
| 6   | F-A14 | 8 |











| F-A07 | 1 |
|-------|---|
| F-A14 | 5 |







|     | F-12  | 1 |
|-----|-------|---|
| " " | F-40  | 1 |
|     | F-A14 | 2 |





F-23

**x**2





| <i>"</i> | F-36 |  |
|----------|------|--|
| " " "    | F-3