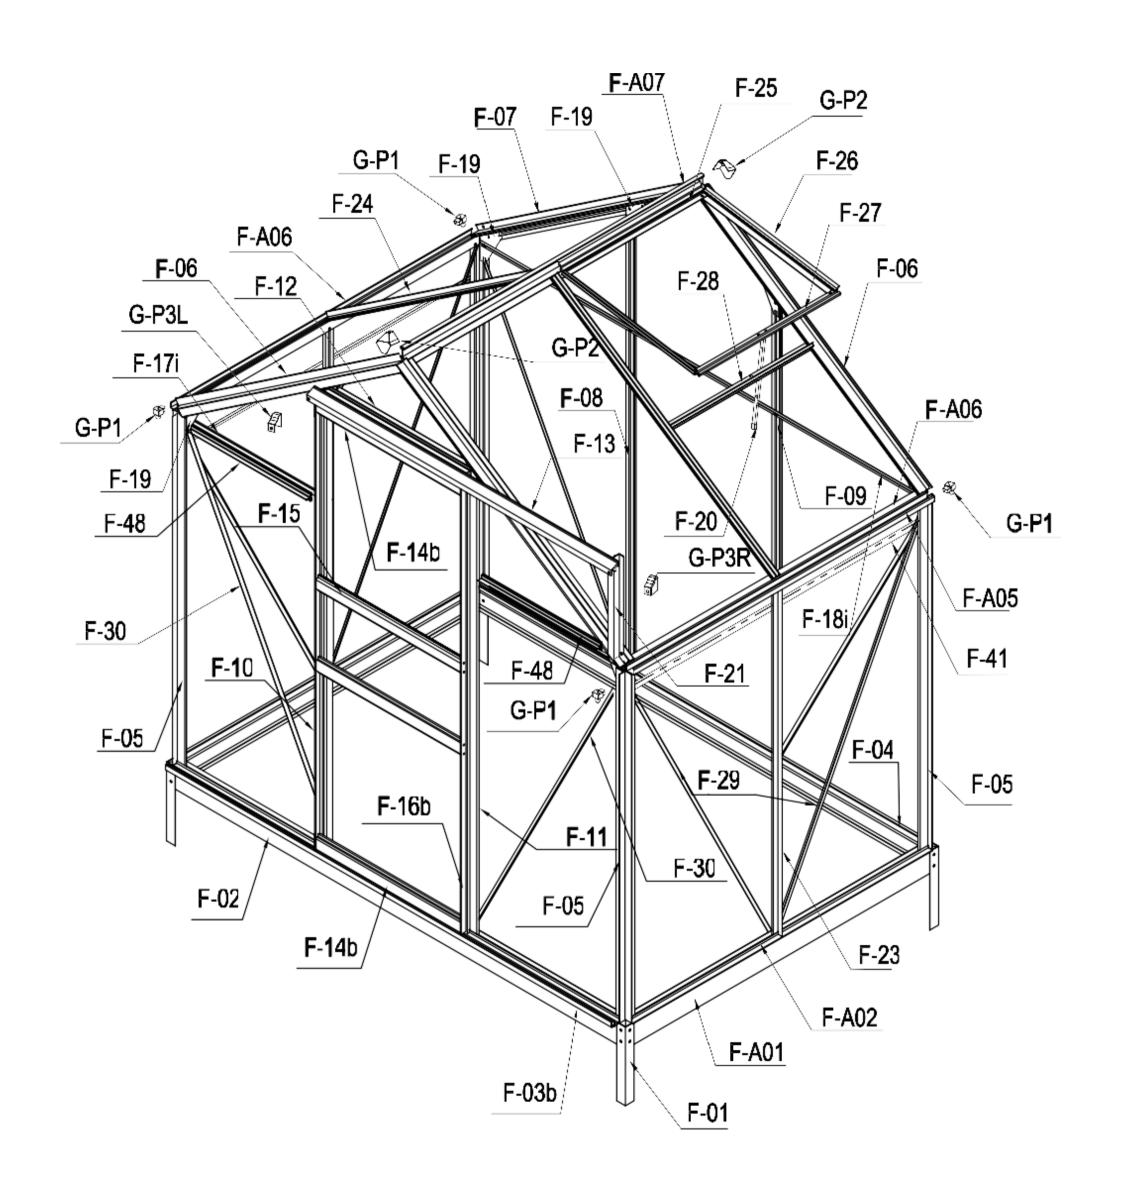

u are tired. Wearing gloves during assembly is strongly recommended for your safety.

# 3. CARE FOR YOUR GREENHOUSE.

To maintain peak performance, keep the greenhouse clean and dry. Regular maintenance is essential for long-term use.

### 4. USE THE RIGHT PRODUCT FOR THE JOB.

The greenhouse is designed for specific applications. Avoid forcing it to perform tasks it was not intended for. Do not modify the structure or use it for purposes other than its intended use.

### 5. MAINTAIN A SAFE WORKING ENVIRONMENT.

Ensure the work area is tidy and free from obstacles, grease, or debris. Select a location away from high traffic areas to reduce the risk of accidents.

# 6. PROPER GREENHOUSE LOCATION.

For optimal performance and safety, always position the greenhouse on a flat, level surface.





Notes: Front

- 1.Remove approximately 2 inches of film from all sheet edges before installing. remove all film immediately after the constructions completed.
- 2. The UV-protected side of the sheet is covered with opal white film and must face towards the sun.



Two sides of PC sheet are covered with thin film, one side's film is transparent, another's film is opal white. The UV-protected side of the sheet is covered with opal white film and must face towards the sun.

# PARTS LIST

| IMAGE