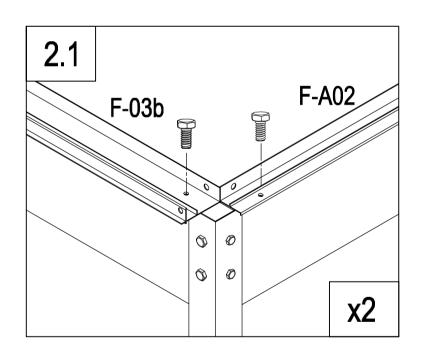

|             |               |                  |                                                  |          |               |         |     |







| F-A01 | 2  |
|-------|----|
| F-02  | 2  |
| F-01  | 4  |
| F-A14 | 16 |







|          | F-A02 | 2 |
|----------|-------|---|
|          | F-04  | 1 |
| <u> </u> | F-03b | 1 |
|          | F-A14 | 8 |







| ļ.<br>———— | F-05  | 4 |
|------------|-------|---|
|            | F-A13 | 8 |
|            | F-A14 | 8 |



F-A14







| F-A13 | 2 |
|-------|---|
| F-29  | 4 |
| F-41  | 2 |
| F-A14 | 6 |

















|          | F-A13 | 4 |
|----------|-------|---|
|          | F-30  | 4 |
| 000      | F-19  | 2 |
| <b>6</b> | F-A14 | 8 |





| F-08  | 1 |
|-------|---|
| F-09  | 1 |
| F-10  | 1 |
| F-11  | 1 |
| F-17i | 2 |
| F-A14 | 4 |

8.1













|    | F-31b | 1  |
|----|-------|----|
| 25 | F-32a | 2  |
| 2/ | F-33a | 2  |
|    | F-48  | 5  |
| 0  | F-A14 | 10 |







|     | F-06  | 2 |
|-----|-------|---|
| -   | F-07  | 2 |
| 000 | F-19  | 4 |