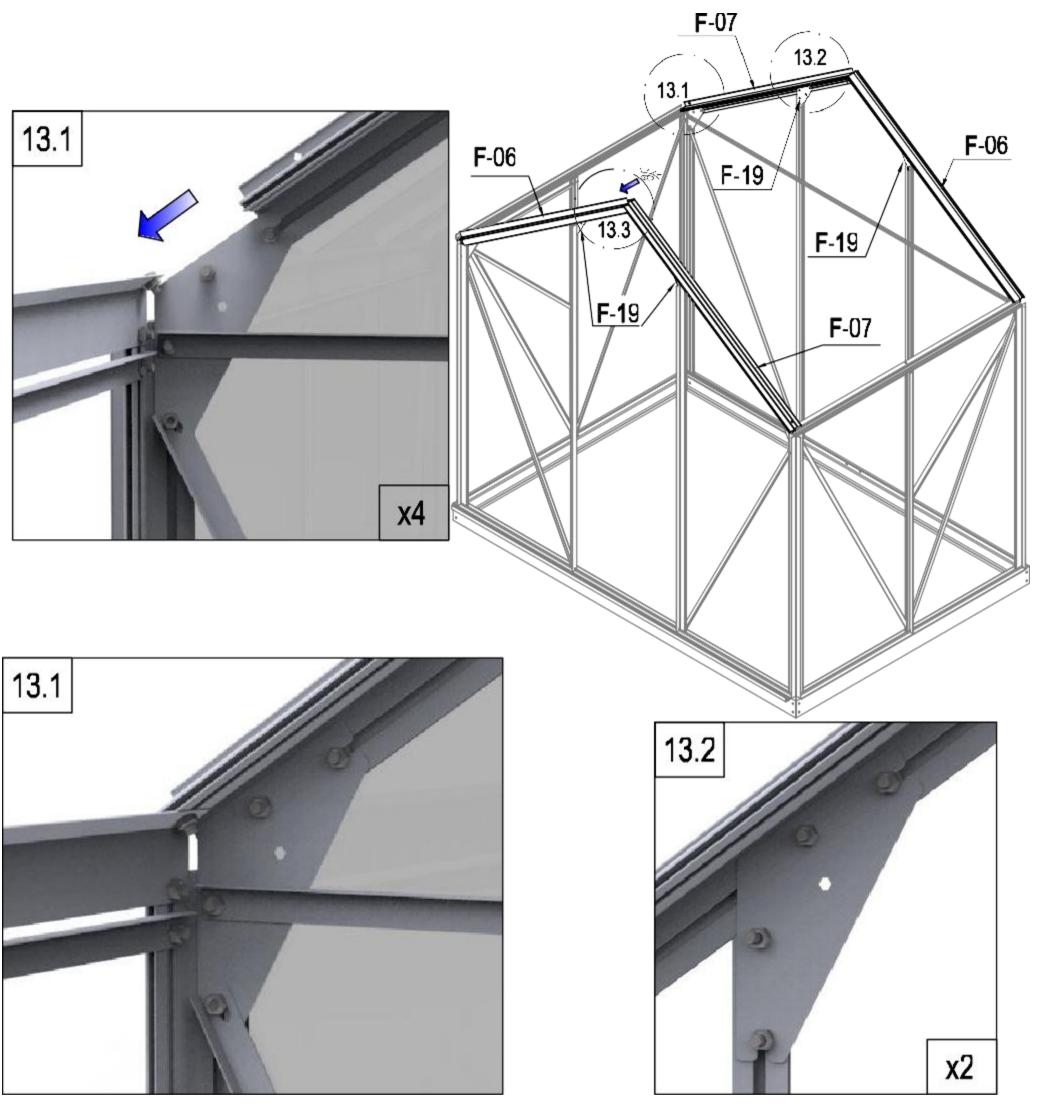

| F-A01 | 2  |
|-------|----|
| F-02  | 2  |
| F-01  | 4  |
| F-A14 | 16 |







|          | F-A02 | 2 |
|----------|-------|---|
|          | F-04  | 1 |
| <u> </u> | F-03b | 1 |
|          | F-A14 | 8 |







| ļ.<br>———— | F-05  | 4 |
|------------|-------|---|
|            | F-A13 | 8 |
|            | F-A14 | 8 |



F-A14







| F-A13 | 2 |
|-------|---|
| F-29  | 4 |
| F-41  | 2 |
| F-A14 | 6 |

















|          | F-A13 | 4 |
|----------|-------|---|
|          | F-30  | 4 |
| 000      | F-19  | 2 |
| <b>6</b> | F-A14 | 8 |





| F-08  | 1 |
|-------|---|
| F-09  | 1 |
| F-10  | 1 |
| F-11  | 1 |
| F-17i | 2 |
| F-A14 | 4 |

8.1













|    | F-31b | 1  |
|----|-------|----|
| 25 | F-32a | 2  |
| 2/ | F-33a | 2  |
|    | F-48  | 5  |
| 0  | F-A14 | 10 |







|     | F-06  | 2 |
|-----|-------|---|
| -   | F-07  | 2 |
| 000 | F-19  | 4 |
| 6   | F-A14 | 8 |











| F-A07 | 1 |
|-------|---|
| F-A14 | 5 |







|     | F-12  | 1 |
|-----|-------|---|
| " " | F-40  | 1 |
|     | F-A14 | 2 |





F-23

**x**2





| <i>"</i> | F-36 |  |
|----------|------|--|
| " " "    | F-35 |  |









| <br>  |   |
|-------|---|
| F-13  | 1 |
| F-21  | 1 |
| F-A14 | 4 |







|     | F-25  | 1 |
|-----|-------|---|
|     | F-26  | 2 |
|     | F-27  | 1 |
|     | F-20  | 1 |
| " " | F-37  | 1 |
|     | F-A16 | 2 |
| 0   | F-A14 | 4 |











| <i>"</i> | F-38   | 2  |
|----------|--------|----|
| " "      | F-39   | 1  |
| L        | F-16b  | 2  |
|          | F-14b  | 2  |
|          | F-15   | 2  |
|          | F-22b  | 4  |
|          | F-A15a