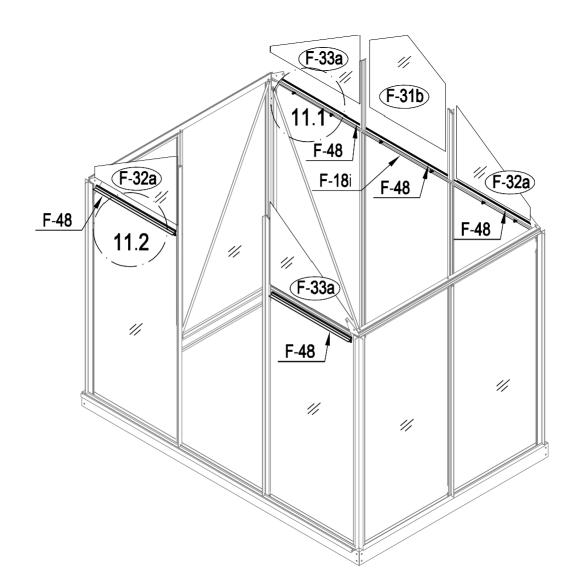

|                  |                                                  |          |               |         |     |







| F-A01 | 2  |
|-------|----|
| F-02  | 2  |
| F-01  | 4  |
| F-A14 | 16 |







|          | F-A02 | 2 |
|----------|-------|---|
|          | F-04  | 1 |
| <u> </u> | F-03b | 1 |
|          | F-A14 | 8 |







| ļ.<br>———— | F-05  | 4 |
|------------|-------|---|
|            | F-A13 | 8 |
|            | F-A14 | 8 |



F-A14







| F-A13 | 2 |
|-------|---|
| F-29  | 4 |
| F-41  | 2 |
| F-A14 | 6 |

















|          | F-A13 | 4 |
|----------|-------|---|
|          | F-30  | 4 |
| 000      | F-19  | 2 |
| <b>6</b> | F-A14 | 8 |





| F-08  | 1 |
|-------|---|
| F-09  | 1 |
| F-10  | 1 |
| F-11  | 1 |
| F-17i | 2 |
| F-A14 | 4 |

8.1













|    | F-31b | 1  |
|----|-------|----|
| 25 | F-32a | 2  |
| 2/ | F-33a | 2  |
|    | F-48  | 5  |
| 0  | F-A14 | 10 |







|     | F-06  | 2 |
|-----|-------|---|
| -   | F-07  | 2 |
| 000 | F-19  | 4 |
| 6   | F-A14 | 8 |











| F-A07 | 1 |
|-------|---|
| F-A14 | 5 |







|     | F-12  | 1 |
|-----|-------|---|
| " " | F-40  | 1 |
|     | F-A14 | 2 |





F-23

**x**2





| <i>"</i> | F-36 |  |
|----------|------|--|
| " " "    | F-35 |  |









| <br>  |   |
|-------|---|
| F-13  | 1 |
| F-21  | 1 |
| F-A14 | 4 |







|     | F-25  | 1 |
|-----|-------|---|
|     | F-26  | 2 |
|     | F-27  | 1 |
|     | F-20  | 1 |
| " " | F-37  | 1 |
|     | F-A16 | 2 |
| 0   | F-A14 | 4 |











| <i>"</i> | F-38   | 2  |
|----------|--------|----|
| " "      | F-39   | 1