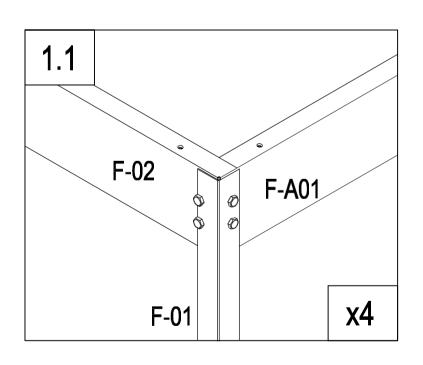

# **Notes:**

- 1. Assembly Time: The greenhouse requires 2-3 hours to assemble with the help of 2-3 people.
- 2.UV Protection: Ensure the UV-protected side of the sheet, which is covered with opal white film, is facing towards the sun.
- 3.Film Removal: Before installation, remove approximately 2 inches of film from all edges of the sheets. Once construction is completed, remove all remaining film immediately.
- 4. Surface Preparation: Place the greenhouse on a flat, level surface to ensure stability and proper assembly.

# 6. PROPER GREENHOUSE LOCATION.

For optimal performance and safety, always position the greenhouse on a flat, level surface.

Notes: Front

- 1.Remove approximately 2 inches of film from all sheet edges before installing. remove all film immediately after the constructions completed.
- 2. The UV-protected side of the sheet is covered with opal white film and must face towards the sun.