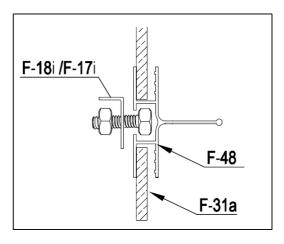

| F-A01 | 2  |
|-------|----|
| F-02  | 2  |
| F-01  | 4  |
| F-A14 | 16 |







|          | F-A02 | 2 |
|----------|-------|---|
|          | F-04  | 1 |
| <u> </u> | F-03b | 1 |
|          | F-A14 | 8 |







| ļ.<br>———— | F-05  | 4 |
|------------|-------|---|
|            | F-A13 | 8 |
|            | F-A14 | 8 |



F-A14







| F-A13 | 2 |
|-------|---|
| F-29  | 4 |
| F-41  | 2 |
| F-A14 | 6 |

















|          | F-A13 | 4 |
|----------|-------|---|
|          | F-30  | 4 |
| 000      | F-19  | 2 |
| <b>6</b> | F-A14 | 8 |





| F-08  | 1 |
|-------|---|
| F-09  | 1 |
| F-10  | 1 |
| F-11  | 1 |
| F-17i | 2 |
| F-A14 | 4 |

8.1













|    | F-31b | 1  |
|----|-------|----|
| 25 | F-32a | 2  |
| 2/ | F-33a | 2  |
|    | F-48  | 5  |
| 0  | F-A14 | 10 |







|     | F-06  | 2 |
|-----|-------|---|
| -   | F-07  | 2 |
| 000 | F-19  | 4 |
| 6   | F-A14 | 8 |











| F-A07 | 1 |
|-------|---|
| F-A14 | 5 |







|     | F-12  | 1 |
|-----|-------|---|
| " " | F-40  | 1 |
|     | F-A14 | 2 |





F-23

**x**2





| <i>"</i> | F-36 |  |
|----------|------|--|
| " " "    | F-35 |  |









| <br>  |   |
|-------|---|
| F-13  | 1 |
| F-21  | 1 |
| F-A14 | 4 |







|     | F-25  | 1 |
|-----|-------|---|
|     | F-26  | 2 |
|     | F-27  | 1 |
|     | F-20  | 1 |
| " " | F-37  | 1 |
|     | F-A16 | 2 |
| 0   | F-A14 | 4 |











| <i>"</i> | F-38   | 2  |
|----------|--------|----|
| " "      | F-39   | 1  |
| L        | F-16b  | 2  |
|          | F-14b  | 2  |
|          | F-15   | 2  |
|          | F-22b  | 4  |
|          | F-A