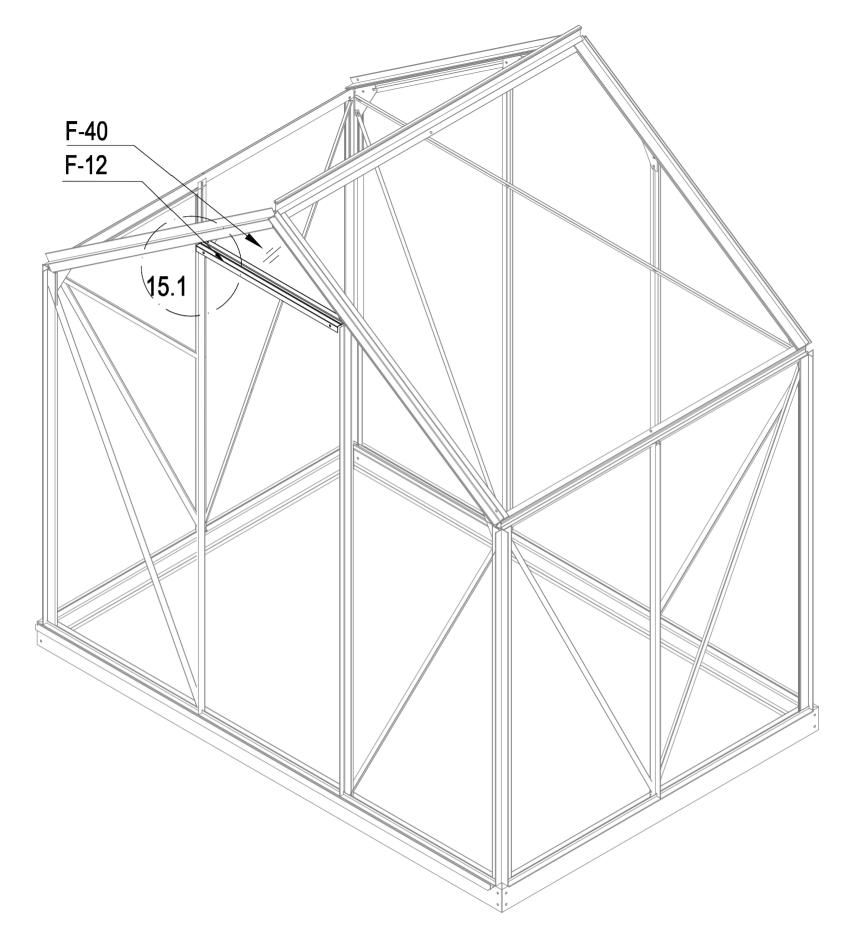

1 |
| <u> </u> | F-03b | 1 |
|          | F-A14 | 8 |







| ļ.<br>———— | F-05  | 4 |
|------------|-------|---|
|            | F-A13 | 8 |
|            | F-A14 | 8 |



F-A14







| F-A13 | 2 |
|-------|---|
| F-29  | 4 |
| F-41  | 2 |
| F-A14 | 6 |

















|          | F-A13 | 4 |
|----------|-------|---|
|          | F-30  | 4 |
| 000      | F-19  | 2 |
| <b>6</b> | F-A14 | 8 |





| F-08  | 1 |
|-------|---|
| F-09  | 1 |
| F-10  | 1 |
| F-11  | 1 |
| F-17i | 2 |
| F-A14 | 4 |

8.1













|    | F-31b | 1  |
|----|-------|----|
| 25 | F-32a | 2  |
| 2/ | F-33a | 2  |
|    | F-48  | 5  |
| 0  | F-A14 | 10 |







|     | F-06  | 2 |
|-----|-------|---|
| -   | F-07  | 2 |
| 000 | F-19  | 4 |
| 6   | F-A14 | 8 |











| F-A07 | 1 |
|-------|---|
| F-A14 | 5 |







|     | F-12  | 1 |
|-----|-------|---|
| " " | F-40  | 1 |
|     | F-A14 | 2 |





F-23

**x**2





| <i>"</i> | F-36 |  |
|----------|------|--|
| " " "    | F-35 |  |









| <br>  |   |
|-------|---|
| F-13  | 1 |
| F-21  | 1 |
| F-A14 | 4 |







|     | F-25  | 1 |
|-----|-------|---|
|     | F-26  | 2 |
|     | F-27  | 1 |
|     | F-20  | 1 |
| " " | F-37  | 1 |
|     | F-A16 | 2 |
| 0   | F-A14 | 4 |











| <i>"</i> | F-38   | 2  |
|----------|--------|----|
| " "      | F-39   | 1  |
| L        | F-16b  | 2  |
|          | F-14b  | 2  |
|          | F-15   | 2  |
|          | F-22b  | 4  |
|          | F-A15a | 12 |
|          | F-A16  | 4  |





















| <b>P</b> | G-P2  | 2 |
|----------|-------|---|
|          | G-P3L | 1 |
|          | G-P3R | 1 |
|