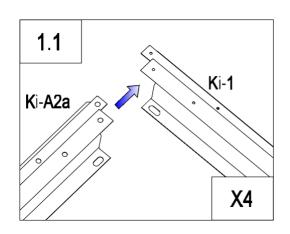

| <b>ئر</b> ر | Ki-1   | 2 |
|-------------|--------|---|
| ۲۲.         | Ki-A2  | 1 |
| ۲,          | Ki-A2a | 1 |
| <i>O</i>    | Ki-A44 | 8 |

| ٠,               | Ki-1          | 2 |
|------------------|---------------|---|
| <b>ک</b> ر       | Ki- <b>32</b> | 1 |
| ٠٠.              | Ki-A2a        | 1 |
| O <sub>000</sub> | Ki-A44        | 8 |