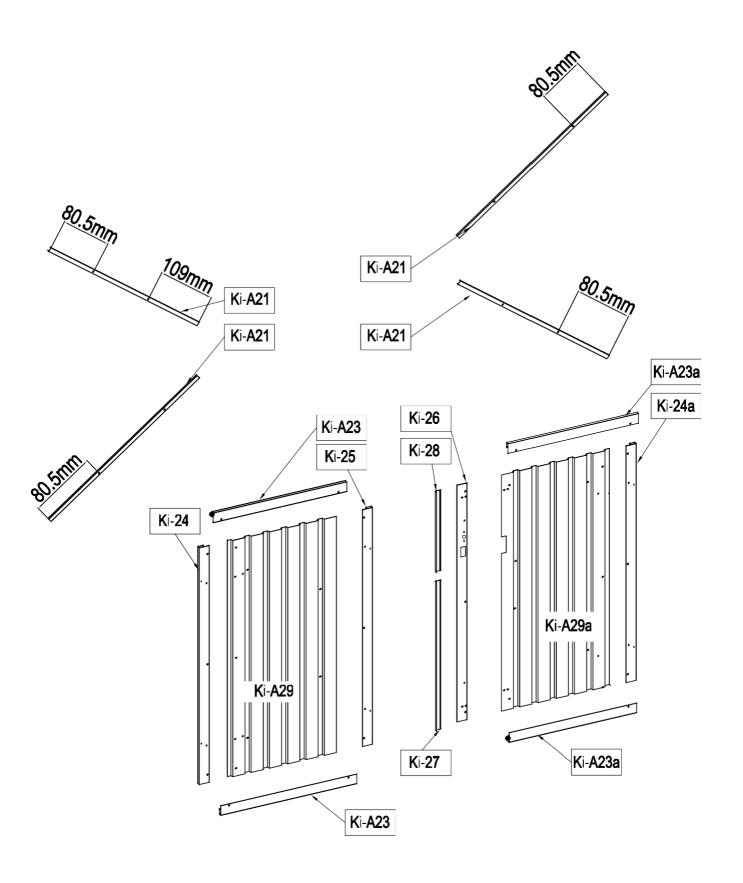

| 0  | Ki-A50 | 6 |
|----|--------|---|
| 15 |        |   |

|          | Ki-A29 | 1 |
|----------|--------|---|
| Л        | Ki-A23 | 2 |
| Л        | Ki-24  | 1 |
| Л        | Ki-25  | 1 |
| 0        | Ki-A44 | 4 |
| <b>O</b> | Ki-A45 | 6 |

|          | Ki-A21 | 2 |
|----------|--------|---|
| <b>O</b> | Ki-A45 | 4 |

|          | Ki-A29a | 1 |
|----------|---------|---|
| η        | Ki-A23a | 2 |
| η        | Ki-24a  | 1 |
| 1        | Ki-26   | 1 |
| <b>O</b> | Ki-A44  | 2 |