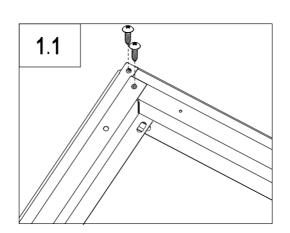

| <b>ئر</b> ر | Ki-1   | 2 |
|-------------|--------|---|
| ۲۲.         | Ki-A2  | 1 |
| ۲,          | Ki-A2a | 1 |
| <i>O</i>    | Ki-A44 | 8 |

| ٠,               | Ki-1          | 2 |
|------------------|---------------|---|
| <b>ک</b> ر       | Ki- <b>32</b> | 1 |
| ٠٠.              | Ki-A2a        | 1 |
| O <sub>000</sub> | Ki-A44        | 8 |