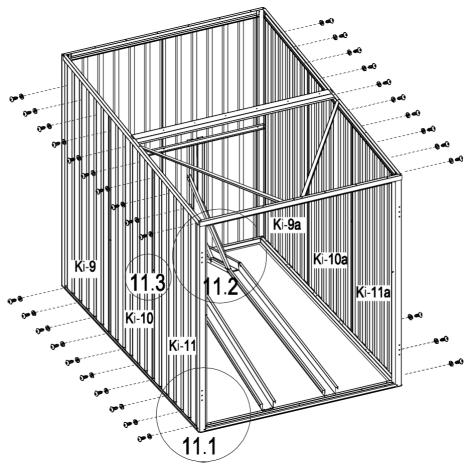

| e w w w w | Ki-8   | 1 |
|-----------|--------|---|
| <b>Q</b>  | Ki-A44 | 8 |
|           | Ki-A45 | 2 |

| Ki-A50 | 10 |
|--------|----|
| 10     |    |

|          | Ki-9   | 1  |
|----------|--------|----|
|          | Ki-10  | 1  |
|          | Ki-11  | 1  |
|          | Ki-9a  | 1  |
|          | Ki-10a | 1  |
|          | Ki-11a | 1  |
| <b>O</b> | Ki-A44 | 40 |