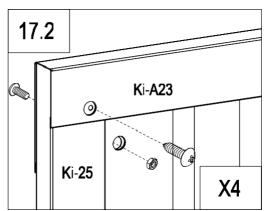

| 0  | Ki-A50 | 6 |
|----|--------|---|
| 15 |        |   |

|          | Ki-A29 | 1 |
|----------|--------|---|
| Л        | Ki-A23 | 2 |
| Л        | Ki-24  | 1 |
| Л        | Ki-25  | 1 |
| 0        | Ki-A44 | 4 |
| <b>O</b> | Ki-A45 | 6 |