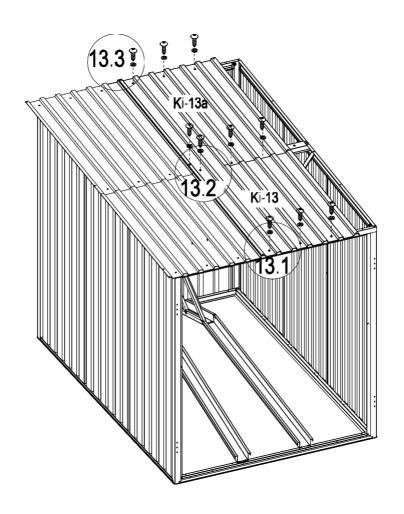

</b>                                | Ki-A44 | 6 |
| 0                                       | Ki-A50 | 7 |















| e w w w w | Ki-8   | 1 |
|-----------|--------|---|
| <b>Q</b>  | Ki-A44 | 8 |
|           | Ki-A45 | 2 |

| Ki-A50 | 10 |
|--------|----|
| 10     |    |







|          | Ki-9   | 1  |
|----------|--------|----|
|          | Ki-10  | 1  |
|          | Ki-11  | 1  |
|          | Ki-9a  | 1  |
|          | Ki-10a | 1  |
|          | Ki-11a | 1  |
| <b>O</b> | Ki-A44 | 40 |

|   | Ki-A45 | 8  |
|---|--------|----|
| 0 | Ki-A50 | 48 |







|          | Ki-12  | 1  |
|----------|--------|----|
|          | Ki-12a | 1  |
| <i>O</i> | Ki-A44 | 11 |
| 0        | Ki-A50 | 11 |



| 12.3 |        |
|------|--------|
|      | Ki-12a |
|      |        |
|      |        |















|          | Ki-14  | 1 |
|----------|--------|---|
| <u></u>  | Ki-14a | 1 |
| <i>O</i> | Ki-A44 | 9 |
| 0        | Ki-A50 | 9 |











| 7        | Ki-16   | 2  |
|----------|---------|----|
| ٦        | Ki-17   | 2  |
| 7        | Ki-A18  | 1  |
| 7        | Ki-A18a | 1  |
| P        | BCP3    | 4  |
| <i>O</i> | Ki-A44  | 10 |

| 0  | Ki-A50 | 6 |
|----|--------|---|
| 15 |        |   |









|          | Ki-A29 | 1 |
|----------|--------|---|
| Л        | Ki-A23 | 2 |
| Л        | Ki-24  | 1 |
| Л        | Ki-25  | 1 |
| 0        | Ki-A44 | 4 |
| <b>O</b> | Ki-A45 | 6 |







|          | Ki-A21 | 2 |
|----------|--------|---|
| <b>O</b> | Ki-A45 | 4 |



|          | Ki-A29a | 1 |
|----------|---------|---|
| η        | Ki-A23a | 2 |
| η        | Ki-24a  | 1 |
|