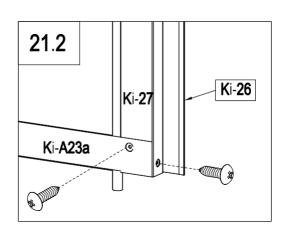

|          | Ki-A21 | 2 |
|----------|--------|---|
| <b>O</b> | Ki-A45 | 4 |

|          | Ki-A29a | 1 |
|----------|---------|---|
| η        | Ki-A23a | 2 |
| η        | Ki-24a  | 1 |
| 1        | Ki-26   | 1 |
| <b>O</b> | Ki-A44  | 2 |

| 7                       | Ki-27  | 1  |
|-------------------------|--------|----|
| 7                       | Ki-28  | 1  |
| <i>O</i> <sub>000</sub> | Ki-A44 | 10 |

|   | Ki-51  | 20 |
|---|--------|----|
|   | Ki-49  | 4  |
| 0 | Ki-A44 | 8  |
|   | Ki-A45 | 16 |