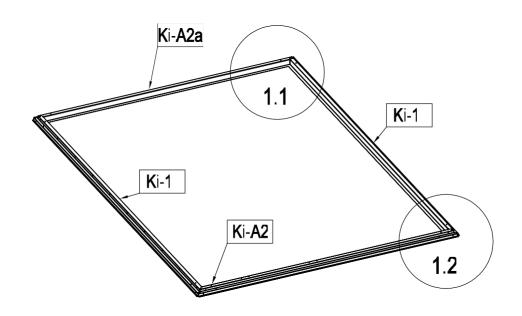

## PARTS LIST

| IMAGE                                  | NO.     | L.     | QTY | IMAGE        | NO.     | L.    | QTY |
|----------------------------------------|---------|--------|-----|--------------|---------|-------|-----|
| = =                                    | Ki-1    | 1889.5 | 2   |              | Ki-A23  | 599   | 2   |
| r1_                                    | Ki-A2   | 1289.5 | 1   | _            | Ki-A23a | 599   | 2   |
| _                                      | Ki-A2a  | 1289.5 | 1   |              | Ki-24   | 1355  | 1   |
|                                        | Ki-3    | 1415   | 1   | •            | Ki-24a  | 1355  | 1   |
|                                        | Ki-3a   | 1415   | 1   |              | Ki-25   | 1355  | 1   |
|                                        | Ki-4    | 1553   | 2   | 4            | Ki-26   | 1355  | 1   |
| _                                      | Ki-A5   | 1295.5 | 1   |              | Ki-27   | 880   | 1   |
|                                        | Ki-A6   | 1295.5 | 1   | $ $ $ $      | Ki-28   | 300   | 1   |
| 1 1                                    | Ki-7    | 1865   | 1   |              | Ki-A29  | 1352  | 1   |
|                                        | Ki-7a   | 1865   | 1   | 5€5 UT - [   | Ki-A29a | 1352  | 1   |
|                                        | Ki-8    | 1507   | 2   | }            | Ki-32   | 768.5 | 1   |
|                                        | Ki-9    | 1507   | 1   | נ            | Ki-32a  | 768.5 | 1   |
| ., [                                   | Ki-9a   | 1507   | 1   |              | Ki-33   | 1364  | 1   |
| ., , , , , , , , , , , , , , , , , , , | Ki-10   | 1465   | 1   | ;            | Ki-34   | 1340  | 1   |
|                                        | Ki-10a  | 1465   | 1   |              | Ki-36   | 635   | 1   |
|                                        | Ki-11   | 1420   | 1   |              | Ki-37   | 540   | 1   |
|                                        | Ki-11a  | 1420   | 1   |              | Ki-38   | 655   | 4   |
|                                        | Ki-12   | 1042.5 | 1   | ::J          | Ki-39   | 475   | 2   |
|                                        | Ki-12a  | 1042.5 | 1   |              | Ki-40   | 385   | 2   |
|                                        | Ki-13   | 1042.5 | 1   |              | Ki-42   | 335   | 1   |
| 吃飞                                     | Ki-13a  | 1042.5 | 1   | 广寸           | Ki-A43  | 1272  | 1   |
|                                        | Ki-14   | 1042.5 | 1   | EP           | Ki-47   |       | 2   |
|                                        | Ki-14a  | 1042.5 | 1   |              | Ki-49   |       | 4   |
| _n_                                    | Ki-A15  | 1297   | 1   | ι勉           | Ki-A44  |       | 192 |
|                                        | Ki-16   | 958.5  | 2   | @ <u> \$</u> | Ki-A45  |       | 62  |
|                                        | Ki-17   | 1042.5 | 2   | <b>,</b> @   | Ki-A46  |       | 8   |
| 1 1                                    | Ki-A18  | 1416   | 1   | @            | Ki-A50  |       | 101 |
|                                        | Ki-A18a | 1416   | 1   | Q,           | Ki-51   |       | 32  |
|                                        | .77     |        |     | @            | BCP3    |       | 4   |
| П                                      | Ki-A20  | 1039.5 | 2   |              |         |       |     |
| : <b></b>                              | Ki-A21  | 807    | 4   |              |         |       |     |
| ſ <b>h</b> 』                           | Ki-48   |        | 1   |              |         |       |     |
|                                        | Ki-35   |        | 1   |              |         |       |     |
| c::::司一                                | Ki-35a  |        | 1   |              |         |       |     |