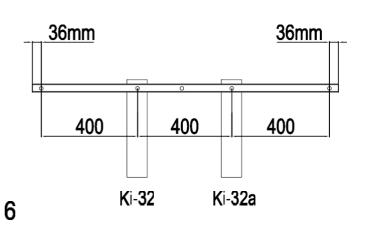

---|---------------|---|
| <b>ک</b> ر       | Ki- <b>32</b> | 1 |
| ٠٠.              | Ki-A2a        | 1 |
| O <sub>000</sub> | Ki-A44        | 8 |















| ٠٠.         | Ki-1            | 2 |
|-------------|-----------------|---|
| <b>ک</b> ر  | Ki-A2           | 1 |
| <b>1</b> -1 | Ki- <b>A2</b> 5 | 1 |
| <b>Q</b>    | Ki-A44          | 8 |









| ٠٠.        | Ki-1                    | 2 |
|------------|-------------------------|---|
| <b>ک</b> ر | Ki-A2                   | 1 |
| ٠٠.        | <b>K</b> i⊢ <b>A2</b> a | 1 |
| <i>O</i>   | Ki-A44                  | 8 |







| <b>Ъ</b>       | KKA43           | 2 |
|----------------|-----------------|---|
| 77             | Ki-782          | 1 |
| 7][            | <b>K</b> i-⁄82a | 1 |
| Q <sub>Q</sub> | Ki-A45          | 8 |









|   | Ki-33                  | 1 |
|---|------------------------|---|
|   | Ki-34                  | 1 |
|   | <b>K</b> ã∔ <b>3</b> 6 | 2 |
|   | KKi-4327               | 1 |
| Æ | KKA38                  | 4 |
| 2 | KKiA3191               | 8 |

|          | Ki-40  | 2  |
|----------|--------|----|
|          | Ki-42  | 1  |
| <i>O</i> | Ki-A44 | 22 |
| Caro Co  | Ki-A45 | 4  |
| <b>O</b> | Ki-A46 | 8  |

























| .,,,,,,,,,,,,,,,,,,,,,,,,,,,,,,,,,,,,,, | Ki-8   | 1 |
|-----------------------------------------|--------|---|
| <b>O</b>                                | Ki-A44 | 6 |
| 0                                       | Ki-A50 | 7 |















| e w w w w | Ki-8   | 1 |
|-----------|--------|---|
| <b>Q</b>  | Ki-A44 | 8 |
|           | Ki-A45 | 2 |

| Ki-A5