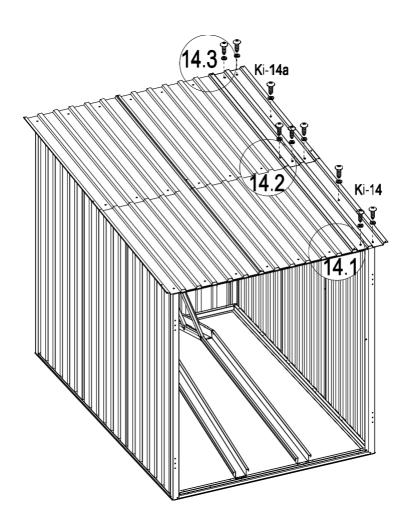

|          | Ki-14  | 1 |
|----------|--------|---|
| <u></u>  | Ki-14a | 1 |
| <i>O</i> | Ki-A44 | 9 |
| 0        | Ki-A50 | 9 |

| 7        | Ki-16   | 2  |
|----------|---------|----|
| ٦        | Ki-17   | 2  |
| 7        | Ki-A18  | 1  |
| 7        | Ki-A18a | 1  |
| P        | BCP3    | 4  |
| <i>O</i> | Ki-A44  | 10 |