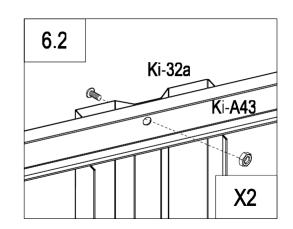

ئر</b> ر | Ki-1   | 2 |
|-------------|--------|---|
| ۲۲.         | Ki-A2  | 1 |
| ۲,          | Ki-A2a | 1 |
| <i>O</i>    | Ki-A44 | 8 |











| ٠,               | Ki-1          | 2 |
|------------------|---------------|---|
| <b>ک</b> ر       | Ki- <b>32</b> | 1 |
| ٠٠.              | Ki-A2a        | 1 |
| O <sub>000</sub> | Ki-A44        | 8 |















| ٠٠.         | Ki-1            | 2 |
|-------------|-----------------|---|
| <b>ک</b> ر  | Ki-A2           | 1 |
| <b>1</b> -1 | Ki- <b>A2</b> 5 | 1 |
| <b>Q</b>    | Ki-A44          | 8 |









| ٠٠.        | Ki-1                    | 2 |
|------------|-------------------------|---|
| <b>ک</b> ر | Ki-A2                   | 1 |
| ٠٠.        | <b>K</b> i⊢ <b>A2</b> a | 1 |
| <i>O</i>   | Ki-A44                  | 8 |







| <b>Ъ</b>       | KKA43           | 2 |
|----------------|-----------------|---|
| 77             | Ki-782          | 1 |
| 7][            | <b>K</b> i-⁄82a | 1 |
| Q <sub>Q</sub> | Ki-A45          | 8 |









|   | Ki-33                  | 1 |
|---|------------------------|---|
|   | Ki-34                  | 1 |
|   | <b>K</b> ã∔ <b>3</b> 6 | 2 |
|   | KKi-4327               | 1 |
| Æ | KKA38                  | 4 |
| 2 | KKiA3191               | 8 |

|          | Ki-40  | 2  |
|----------|--------|----|
|          | Ki-42  | 1  |
| <i>O</i> | Ki-A44 | 22 |
| Caro Co  | Ki-A45 | 4  |
| <b>O</b> | Ki-A46 | 8  |

























| .,,,,,,,,,,,,,,,,,,,,,,,,,,,,,,,,,,,,,, | Ki-8   | 1 |
|-----------------------------------------|--------|---|
| <b>O</b>