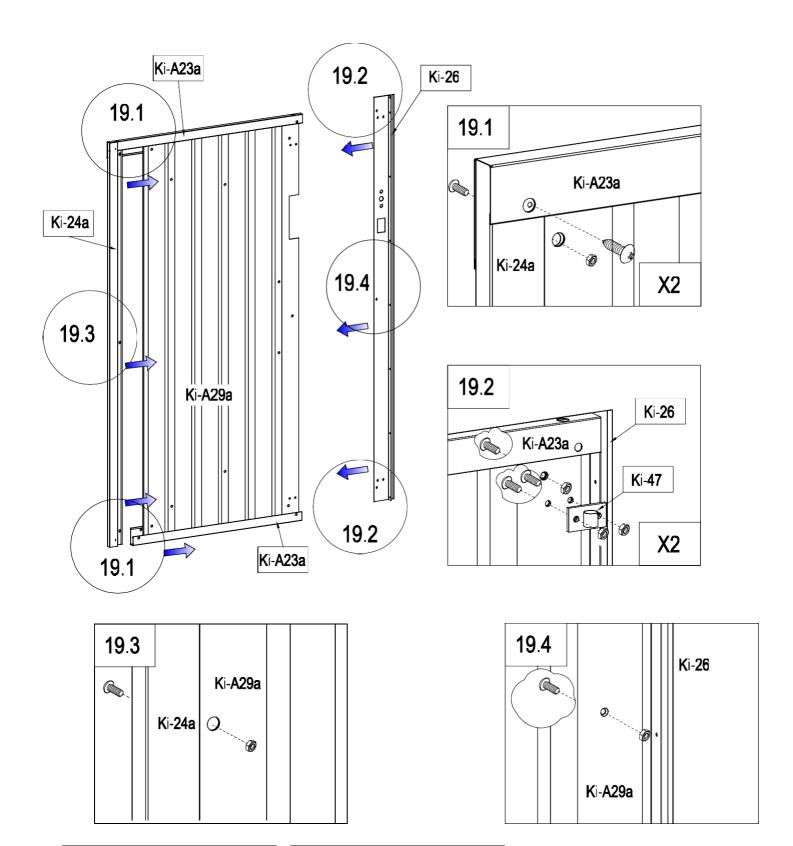

| 0  | Ki-A50 | 6 |
|----|--------|---|
| 15 |        |   |

|          | Ki-A29 | 1 |
|----------|--------|---|
| Л        | Ki-A23 | 2 |
| Л        | Ki-24  | 1 |
| Л        | Ki-25  | 1 |
| 0        | Ki-A44 | 4 |
| <b>O</b> | Ki-A45 | 6 |

|          | Ki-A21 | 2 |
|----------|--------|---|
| <b>O</b> | Ki-A45 | 4 |

|          | Ki-A29a | 1 |
|----------|---------|---|
| η        | Ki-A23a | 2 |
| η        | Ki-24a  | 1 |
| 1        | Ki-26   | 1 |
| <b>O</b> | Ki-A44  | 2 |

| <b>6</b> | <b>K</b> i- <b>A</b> 45 | 10 |
|----------|-------------------------|----|
|          | Ki-47                   | 2  |

| <b>⊏ ≱=</b> •            | Ki-35  | 1 |
|--------------------------|--------|---|
| <b>⊂</b> <del>≱=</del> • | Ki-35a | 1 |
|                          | Ki-A21 | 2 |
| @ @                      | Ki-A45 | 8 |