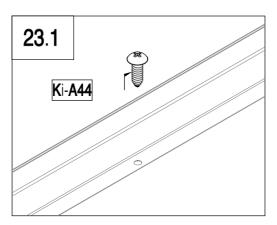

| 7                       | Ki-27  | 1  |
|-------------------------|--------|----|
| 7                       | Ki-28  | 1  |
| <i>O</i> <sub>000</sub> | Ki-A44 | 10 |

|   | Ki-51  | 20 |
|---|--------|----|
|   | Ki-49  | 4  |
| 0 | Ki-A44 | 8  |
|   | Ki-A45 | 16 |