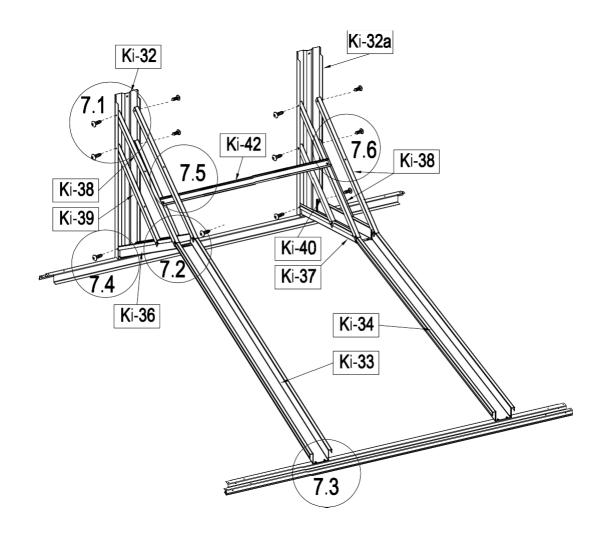

-|---------------|---|
| <b>ک</b> ر       | Ki- <b>32</b> | 1 |
| ٠٠.              | Ki-A2a        | 1 |
| O <sub>000</sub> | Ki-A44        | 8 |















| ٠٠.         | Ki-1            | 2 |
|-------------|-----------------|---|
| <b>ک</b> ر  | Ki-A2           | 1 |
| <b>1</b> -1 | Ki- <b>A2</b> 5 | 1 |
| <b>Q</b>    | Ki-A44          | 8 |









| ٠٠.        | Ki-1                    | 2 |
|------------|-------------------------|---|
| <b>ک</b> ر | Ki-A2                   | 1 |
| ٠٠.        | <b>K</b> i⊢ <b>A2</b> a | 1 |
| <i>O</i>   | Ki-A44                  | 8 |







| <b>Ъ</b>       | KKA43           | 2 |
|----------------|-----------------|---|
| 77             | Ki-782          | 1 |
| 7][            | <b>K</b> i-⁄82a | 1 |
| Q <sub>Q</sub> | Ki-A45          | 8 |









|   | Ki-33                  | 1 |
|---|------------------------|---|
|   | Ki-34                  | 1 |
|   | <b>K</b> ã∔ <b>3</b> 6 | 2 |
|   | KKi-4327               | 1 |
| Æ | KKA38                  | 4 |
| 2 | KKiA3191               | 8 |

|          | Ki-40  | 2  |
|----------|--------|----|
|          | Ki-42  | 1  |
| <i>O</i> | Ki-A44 | 22 |
| Caro Co  | Ki-A45 | 4  |
| <b>O</b> | Ki-A46 | 8  |

























| .,,,,,,,,,,,,,,,,,,,,,,,,,,,,,,,,,,,,,, | Ki-8   | 1 |
|-----------------------------------------|--------|---|
| <b>O</b>                                | Ki-A44 | 6 |
| 0                                       | Ki-A50 | 7 |















| e w w w w | Ki-8   | 1 |
|-----------|--------|---|
| <b>Q</b>  | Ki-A44 | 8 |
|           | Ki-A45 | 2 |

| Ki-A50