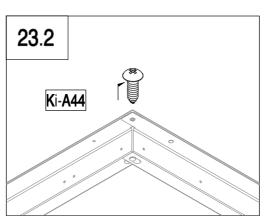

| 7                       | Ki-27  | 1  |
|-------------------------|--------|----|
| 7                       | Ki-28  | 1  |
| <i>O</i> <sub>000</sub> | Ki-A44 | 10 |

|   | Ki-51  | 20 |
|---|--------|----|
|   | Ki-49  | 4  |
| 0 | Ki-A44 | 8  |
|   | Ki-A45 | 16 |