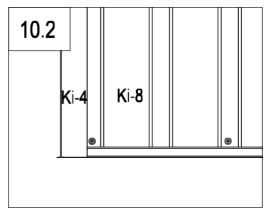

77             | Ki-782          | 1 |
| 7][            | <b>K</b> i-⁄82a | 1 |
| Q <sub>Q</sub> | Ki-A45          | 8 |









|   | Ki-33                  | 1 |
|---|------------------------|---|
|   | Ki-34                  | 1 |
|   | <b>K</b> ã∔ <b>3</b> 6 | 2 |
|   | KKi-4327               | 1 |
| Æ | KKA38                  | 4 |
| 2 | KKiA3191               | 8 |

|          | Ki-40  | 2  |
|----------|--------|----|
|          | Ki-42  | 1  |
| <i>O</i> | Ki-A44 | 22 |
| Caro Co  | Ki-A45 | 4  |
| <b>O</b> | Ki-A46 | 8  |

























| .,,,,,,,,,,,,,,,,,,,,,,,,,,,,,,,,,,,,,, | Ki-8   | 1 |
|-----------------------------------------|--------|---|
| <b>O</b>                                | Ki-A44 | 6 |
| 0                                       | Ki-A50 | 7 |















| e w w w w | Ki-8   | 1 |
|-----------|--------|---|
| <b>Q</b>  | Ki-A44 | 8 |
|           | Ki-A45 | 2 |

| Ki-A50 | 10 |
|--------|----|
| 10     |    |







|          | Ki-9   | 1  |
|----------|--------|----|
|          | Ki-10  | 1  |
|          | Ki-11  | 1  |
|          | Ki-9a  | 1  |
|          | Ki-10a | 1  |
|          | Ki-11a | 1  |
| <b>O</b> | Ki-A44 | 40 |

|   | Ki-A45 | 8  |
|---|--------|----|
| 0 | Ki-A50 | 48 |







|          | Ki-12  | 1  |
|----------|--------|----|
|          | Ki-12a | 1  |
| <i>O</i> | Ki-A44 | 11 |
| 0        | Ki-A50 | 11 |



| 12.3 |        |
|------|--------|
|      | Ki-12a |
|      |        |
|      |        |















|          | Ki-14  | 1 |
|----------|--------|---|
| <u></u>  | Ki-14a | 1 |
| <i>O</i> | Ki-A44 | 9 |