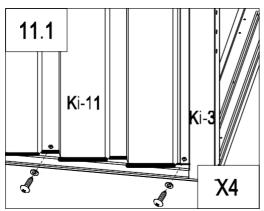

| e w w w w | Ki-8   | 1 |
|-----------|--------|---|
| <b>Q</b>  | Ki-A44 | 8 |
|           | Ki-A45 | 2 |

| Ki-A50 | 10 |
|--------|----|
| 10     |    |

|          | Ki-9   | 1  |
|----------|--------|----|
|          | Ki-10  | 1  |
|          | Ki-11  | 1  |
|          | Ki-9a  | 1  |
|          | Ki-10a | 1  |
|          | Ki-11a | 1  |
| <b>O</b> | Ki-A44 | 40 |