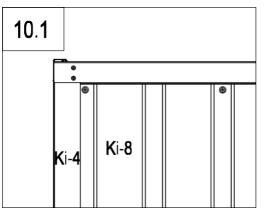

| 77             | Ki-782          | 1 |
| 7][            | <b>K</b> i-⁄82a | 1 |
| Q <sub>Q</sub> | Ki-A45          | 8 |









|   | Ki-33                  | 1 |
|---|------------------------|---|
|   | Ki-34                  | 1 |
|   | <b>K</b> ã∔ <b>3</b> 6 | 2 |
|   | KKi-4327               | 1 |
| Æ | KKA38                  | 4 |
| 2 | KKiA3191               | 8 |

|          | Ki-40  | 2  |
|----------|--------|----|
|          | Ki-42  | 1  |
| <i>O</i> | Ki-A44 | 22 |
| Caro Co  | Ki-A45 | 4  |
| <b>O</b> | Ki-A46 | 8  |

























| .,,,,,,,,,,,,,,,,,,,,,,,,,,,,,,,,,,,,,, | Ki-8   | 1 |
|-----------------------------------------|--------|---|
| <b>O</b>                                | Ki-A44 | 6 |
| 0                                       | Ki-A50 | 7 |















| e w w w w | Ki-8   | 1 |
|-----------|--------|---|
| <b>Q</b>  | Ki-A44 | 8 |
|           | Ki-A45 | 2 |

| Ki-A50 | 10 |
|--------|----|
| 10     |    |







|          | Ki-9   | 1  |
|----------|--------|----|
|          | Ki-10  | 1  |
|          | Ki-11  | 1  |
|          | Ki-9a  | 1  |
|          | Ki-10a | 1  |
|          | Ki-11a | 1  |
| <b>O</b> | Ki-A44 | 40 |

|   | Ki-A45 | 8  |
|---|--------|----|
| 0 | Ki-A50 | 48 |







|          | Ki-12  | 1  |
|----------|--------|----|
|          | Ki-12a | 1  |
| <i>O</i> | Ki-A44 | 11 |
| 0        | Ki-A50 | 11 |



| 12.3 |        |
|------|--------|
|      | Ki-12a |
|      |        |
|      |        |















|          | Ki-14  | 1 |
|----------|--------|---|
| <u></u>  | Ki-14a | 1 |
| <i>O</i> | Ki-A44 | 9