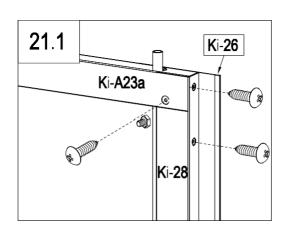

|          | Ki-A21 | 2 |
|----------|--------|---|
| <b>O</b> | Ki-A45 | 4 |

|          | Ki-A29a | 1 |
|----------|---------|---|
| η        | Ki-A23a | 2 |
| η        | Ki-24a  | 1 |
| 1        | Ki-26   | 1 |
| <b>O</b> | Ki-A44  | 2 |