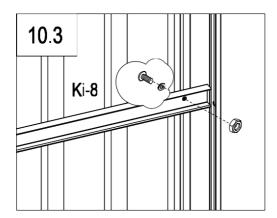

| Ki-782          | 1 |
| 7][            | <b>K</b> i-⁄82a | 1 |
| Q <sub>Q</sub> | Ki-A45          | 8 |









|   | Ki-33                  | 1 |
|---|------------------------|---|
|   | Ki-34                  | 1 |
|   | <b>K</b> ã∔ <b>3</b> 6 | 2 |
|   | KKi-4327               | 1 |
| Æ | KKA38                  | 4 |
| 2 | KKiA3191               | 8 |

|          | Ki-40  | 2  |
|----------|--------|----|
|          | Ki-42  | 1  |
| <i>O</i> | Ki-A44 | 22 |
| Caro Co  | Ki-A45 | 4  |
| <b>O</b> | Ki-A46 | 8  |

























| .,,,,,,,,,,,,,,,,,,,,,,,,,,,,,,,,,,,,,, | Ki-8   | 1 |
|-----------------------------------------|--------|---|
| <b>O</b>                                | Ki-A44 | 6 |
| 0                                       | Ki-A50 | 7 |















| e w w w w | Ki-8   | 1 |
|-----------|--------|---|
| <b>Q</b>  | Ki-A44 | 8 |
|           | Ki-A45 | 2 |

| Ki-A50 | 10 |
|--------|----|
| 10     |    |







|          | Ki-9   | 1  |
|----------|--------|----|
|          | Ki-10  | 1  |
|          | Ki-11  | 1  |
|          | Ki-9a  | 1  |
|          | Ki-10a | 1  |
|          | Ki-11a | 1  |
| <b>O</b> | Ki-A44 | 40 |

|   | Ki-A45 | 8  |
|---|--------|----|
| 0 | Ki-A50 | 48 |







|          | Ki-12  | 1  |
|----------|--------|----|
|          | Ki-12a | 1  |
| <i>O</i> | Ki-A44 | 11 |
| 0        | Ki-A50 | 11 |



| 12.3 |        |
|------|--------|
|      | Ki-12a |
|      |        |
|      |        |















|          | Ki-14  | 1 |
|----------|--------|---|
| <u></u>  | Ki-14a | 1 |
| <i>O</i> | Ki-A44 | 9 |
|