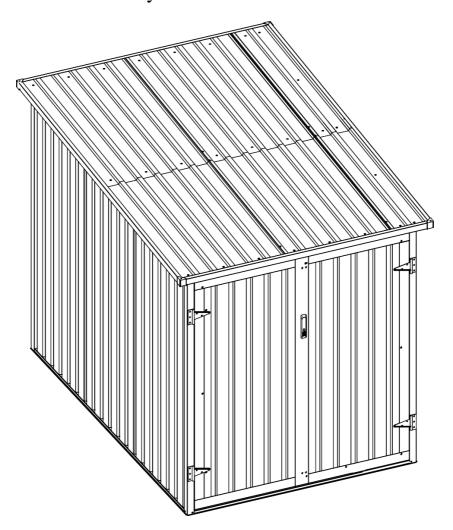

# Bike Shed Storage — 2 Bikes 189cm x 128cm/74.4 x 50.3 inches

Owner's Manual / Assembly Instructions

Requires two people and takes 1-2 hours for installation.