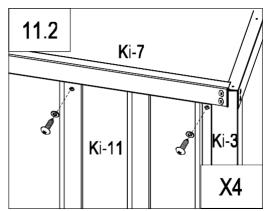

| e w w w w | Ki-8   | 1 |
|-----------|--------|---|
| <b>Q</b>  | Ki-A44 | 8 |
|           | Ki-A45 | 2 |

| Ki-A50 | 10 |
|--------|----|
| 10     |    |

|          | Ki-9   | 1  |
|----------|--------|----|
|          | Ki-10  | 1  |
|          | Ki-11  | 1  |
|          | Ki-9a  | 1  |
|          | Ki-10a | 1  |
|          | Ki-11a | 1  |
| <b>O</b> | Ki-A44 | 40 |