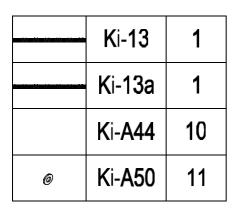

## PARTS LIST

| IMAGE                                  | NO.     | L.     | QTY | IMAGE        | NO.     | L.    | QTY |
|----------------------------------------|---------|--------|-----|--------------|---------|-------|-----|
| = =                                    | Ki-1    | 1889.5 | 2   |              | Ki-A23  | 599   | 2   |
| r1_                                    | Ki-A2   | 1289.5 | 1   | _            | Ki-A23a | 599   | 2   |
| _                                      | Ki-A2a  | 1289.5 | 1   |              | Ki-24   | 1355  | 1   |
|                                        | Ki-3    | 1415   | 1   | •            | Ki-24a  | 1355  | 1   |
|                                        | Ki-3a   | 1415   | 1   |              | Ki-25   | 1355  | 1   |
|                                        | Ki-4    | 1553   | 2   | 4            | Ki-26   | 1355  | 1   |
| _                                      | Ki-A5   | 1295.5 | 1   |              | Ki-27   | 880   | 1   |
|                                        | Ki-A6   | 1295.5 | 1   | $ $ $ $      | Ki-28   | 300   | 1   |
| 1 1                                    | Ki-7    | 1865   | 1   |              | Ki-A29  | 1352  | 1   |
|                                        | Ki-7a   | 1865   | 1   | 5€5 UT - [   | Ki-A29a | 1352  | 1   |
|                                        | Ki-8    | 1507   | 2   | }            | Ki-32   | 768.5 | 1   |
|                                        | Ki-9    | 1507   | 1   | נ            | Ki-32a  | 768.5 | 1   |
| ., [                                   | Ki-9a   | 1507   | 1   |              | Ki-33   | 1364  | 1   |
| ., , , , , , , , , , , , , , , , , , , | Ki-10   | 1465   | 1   | ;            | Ki-34   | 1340  | 1   |
|                                        | Ki-10a  | 1465   | 1   |              | Ki-36   | 635   | 1   |
|                                        | Ki-11   | 1420   | 1   |              | Ki-37   | 540   | 1   |
|                                        | Ki-11a  | 1420   | 1   |              | Ki-38   | 655   | 4   |
|                                        | Ki-12   | 1042.5 | 1   | ::J          | Ki-39   | 475   | 2   |
|                                        | Ki-12a  | 1042.5 | 1   |              | Ki-40   | 385   | 2   |
|                                        | Ki-13   | 1042.5 | 1   |              | Ki-42   | 335   | 1   |
| 吃飞                                     | Ki-13a  | 1042.5 | 1   | 广寸           | Ki-A43  | 1272  | 1   |
|                                        | Ki-14   | 1042.5 | 1   | EP           | Ki-47   |       | 2   |
|                                        | Ki-14a  | 1042.5 | 1   |              | Ki-49   |       | 4   |
| _n_                                    | Ki-A15  | 1297   | 1   | ι勉           | Ki-A44  |       | 192 |
|                                        | Ki-16   | 958.5  | 2   | @ <u> \$</u> | Ki-A45  |       | 62  |
|                                        | Ki-17   | 1042.5 | 2   | <b>,</b> @   | Ki-A46  |       | 8   |
| 1 1                                    | Ki-A18  | 1416   | 1   | @            | Ki-A50  |       | 101 |
|                                        | Ki-A18a | 1416   | 1   | Q,           | Ki-51   |       | 32  |
|                                        | .77     |        |     | @            | BCP3    |       | 4   |
| П                                      | Ki-A20  | 1039.5 | 2   |              |         |       |     |
| : <b></b>                              | Ki-A21  | 807    | 4   |              |         |       |     |
| ſ <b>h</b> 』                           | Ki-48   |        | 1   |              |         |       |     |
|                                        | Ki-35   |        | 1   |              |         |       |     |
| c::::司一                                | Ki-35a  |        | 1   |              |         |       |     |