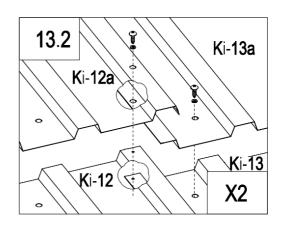

|   | Ki-A45 | 8  |
|---|--------|----|
| 0 | Ki-A50 | 48 |

|          | Ki-12  | 1  |
|----------|--------|----|
|          | Ki-12a | 1  |
| <i>O</i> | Ki-A44 | 11 |
| 0        | Ki-A50 | 11 |

| 12.3 |        |
|------|--------|
|      | Ki-12a |
|      |        |
|      |        |