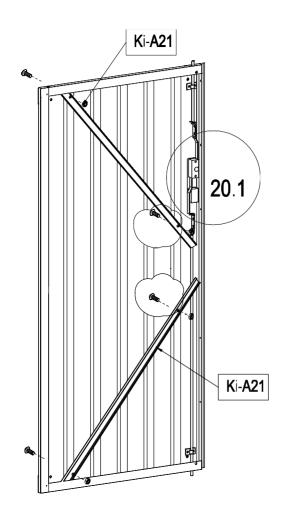

|          | Ki-A21 | 2 |
|----------|--------|---|
| <b>O</b> | Ki-A45 | 4 |

|          | Ki-A29a | 1 |
|----------|---------|---|
| η        | Ki-A23a | 2 |
| η        | Ki-24a  | 1 |
| 1        | Ki-26   | 1 |
| <b>O</b> | Ki-A44  | 2 |

| <b>6</b> | <b>K</b> i- <b>A</b> 45 | 10 |
|----------|-------------------------|----|
|          | Ki-47                   | 2  |

| <b>⊏ ≱=</b> •            | Ki-35  | 1 |
|--------------------------|--------|---|
| <b>⊂</b> <del>≱=</del> • | Ki-35a | 1 |
|                          | Ki-A21 | 2 |
| @ @                      | Ki-A45 | 8 |