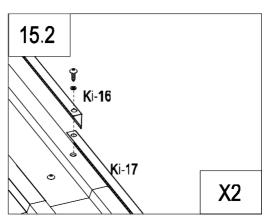

|          | Ki-14  | 1 |
|----------|--------|---|
| <u></u>  | Ki-14a | 1 |
| <i>O</i> | Ki-A44 | 9 |
| 0        | Ki-A50 | 9 |

| 7        | Ki-16   | 2  |
|----------|---------|----|
| ٦        | Ki-17   | 2  |
| 7        | Ki-A18  | 1  |
| 7        | Ki-A18a | 1  |
| P        | BCP3    | 4  |
| <i>O</i> | Ki-A44  | 10 |