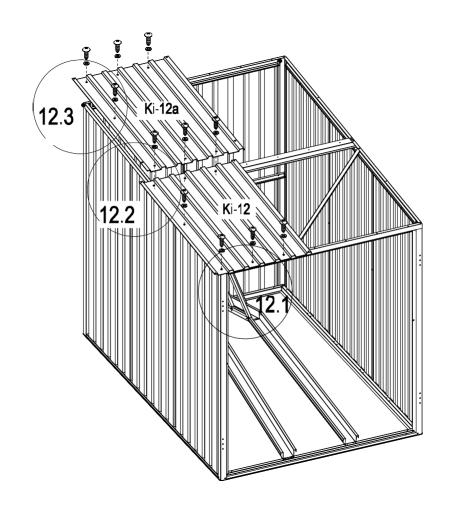

|   | Ki-A45 | 8  |
|---|--------|----|
| 0 | Ki-A50 | 48 |

|          | Ki-12  | 1  |
|----------|--------|----|
|          | Ki-12a | 1  |
| <i>O</i> | Ki-A44 | 11 |
| 0        | Ki-A50 | 11 |

| 12.3 |        |
|------|--------|
|      | Ki-12a |
|      |        |
|      |        |