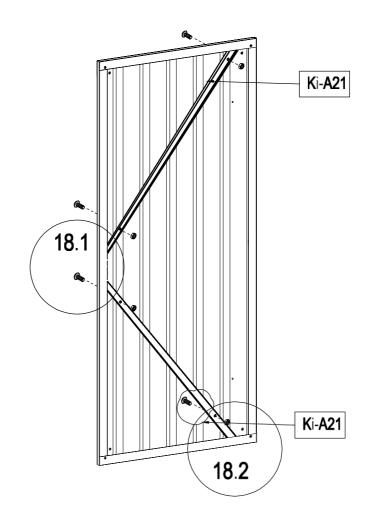

|          | Ki-A21 | 2 |
|----------|--------|---|
| <b>O</b> | Ki-A45 | 4 |

|          | Ki-A29a | 1 |
|----------|---------|---|
| η        | Ki-A23a | 2 |
| η        | Ki-24a  | 1 |
| 1        | Ki-26   | 1 |
| <b>O</b> | Ki-A44  | 2 |

| <b>6</b> | <b>K</b> i- <b>A</b> 45 | 10 |
|----------|-------------------------|----|
|          | Ki-47                   | 2  |

| <b>⊏ ≱=</b> •            | Ki-35  | 1 |
|--------------------------|--------|---|
| <b>⊂</b> <del>≱=</del> • | Ki-35a | 1 |
|                          | Ki-A21 | 2 |
| @ @                      | Ki-A45 | 8 |