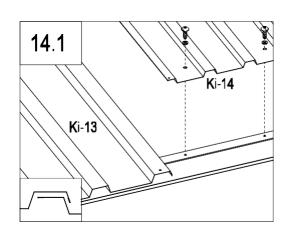

|          | Ki-14  | 1 |
|----------|--------|---|
| <u></u>  | Ki-14a | 1 |
| <i>O</i> | Ki-A44 | 9 |
| 0        | Ki-A50 | 9 |

| 7        | Ki-16   | 2  |
|----------|---------|----|
| ٦        | Ki-17   | 2  |
| 7        | Ki-A18  | 1  |
| 7        | Ki-A18a | 1  |
| P        | BCP3    | 4  |
| <i>O</i> | Ki-A44  | 10 |