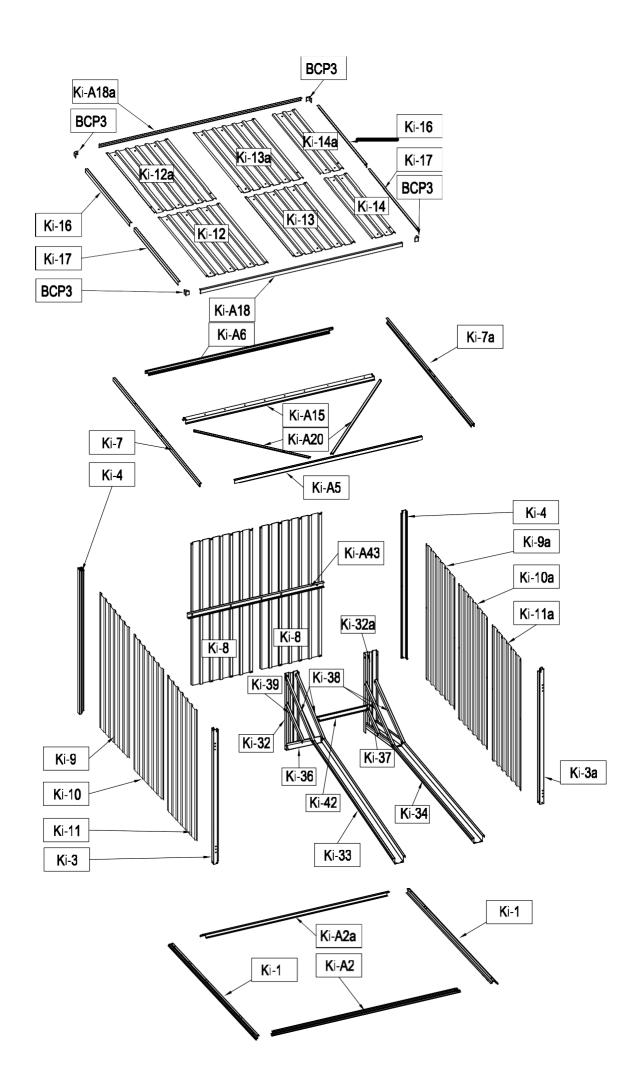

#### **Parts and Parts List:**

Before starting, ensure you have all the necessary parts for your building by referring to the Parts List page. Do not attempt assembly if any parts are missing, as an incomplete structure may be damaged by light winds.

## PARTS LIST

| IMAGE                                  | NO.     | L.     | QTY | IMAGE        | NO.     | L.    | QTY |
|----------------------------------------|---------|--------|-----|--------------|---------|-------|-----|
| = =                                    | Ki-1    | 1889.5 | 2   |              | Ki-A23  | 599   | 2   |
| r1_                                    | Ki-A2   | 1289.5 | 1   | _            | Ki-A23a | 599   | 2   |
| _                                      | Ki-A2a  | 1289.5 | 1   |              | Ki-24   | 1355  | 1   |
|                                        | Ki-3    | 1415   | 1   | •            | Ki-24a  | 1355  | 1   |
|                                        | Ki-3a   | 1415   | 1   |              | Ki-25   | 1355  | 1   |
|                                        | Ki-4    | 1553   | 2   | 4            | Ki-26   | 1355  | 1   |
| _                                      | Ki-A5   | 1295.5 | 1   |              | Ki-27   | 880   | 1   |
|                                        | Ki-A6   | 1295.5 | 1   | $ $ $ $      | Ki-28   | 300   | 1   |
| 1 1                                    | Ki-7    | 1865   | 1   |              | Ki-A29  | 1352  | 1   |
|                                        | Ki-7a   | 1865   | 1   | 5€5 UT - [   | Ki-A29a | 1352  | 1   |
|                                        | Ki-8    | 1507   | 2   | }            | Ki-32   | 768.5 | 1   |
|                                        | Ki-9    | 1507   | 1   | נ            | Ki-32a  | 768.5 | 1   |
| ., [                                   | Ki-9a   | 1507   | 1   |              | Ki-33   | 1364  | 1   |
| ., , , , , , , , , , , , , , , , , , , | Ki-10   | 1465   | 1   | ;            | Ki-34   | 1340  | 1   |
|                                        | Ki-10a  | 1465   | 1   |              | Ki-36   | 635   | 1   |
|                                        | Ki-11   | 1420   | 1   |              | Ki-37   | 540   | 1   |
|                                        | Ki-11a  | 1420   | 1   |              | Ki-38   | 655   | 4   |
|                                        | Ki-12   | 1042.5 | 1   | ::J          | Ki-39   | 475   | 2   |
|                                        | Ki-12a  | 1042.5 | 1   |              | Ki-40   | 385   | 2   |
|                                        | Ki-13   | 1042.5 | 1   |              | Ki-42   | 335   | 1   |
| 吃飞                                     | Ki-13a  | 1042.5 | 1   | 广寸           | Ki-A43  | 1272  | 1   |
|                                        | Ki-14   | 1042.5 | 1   | EP           | Ki-47   |       | 2   |
|                                        | Ki-14a  | 1042.5 | 1   |              | Ki-49   |       | 4   |
| _n_                                    | Ki-A15  | 1297   | 1   | ι勉           | Ki-A44  |       | 192 |
|                                        | Ki-16   | 958.5  | 2   | @ <u> \$</u> | Ki-A45  |       | 62  |
|                                        | Ki-17   | 1042.5 | 2   | <b>,</b> @   | Ki-A46  |       | 8   |
| 1 1                                    | Ki-A18  | 1416   | 1   | @            | Ki-A50  |       | 101 |
|                                        | Ki-A18a | 1416   | 1   | Q,           | Ki-51   |       | 32  |
|                                        | .77     |        |     | @            | BCP3    |       | 4   |
| П                                      | Ki-A20  | 1039.5 | 2   |              |         |       |     |
| : <b></b>                              | Ki-A21  | 807    | 4   |              |         |       |     |
| ſ <b>h</b> 』                           | Ki-48   |        | 1   |              |         |       |     |
|                                        | Ki-35   |        | 1   |              |         |       |     |
| c::::司一                                | Ki-35a  |        | 1   |              |         |       |     |