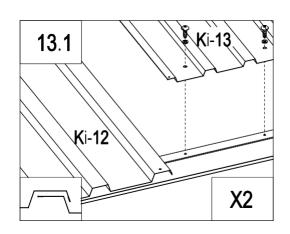

|   | Ki-A45 | 8  |
|---|--------|----|
| 0 | Ki-A50 | 48 |

|          | Ki-12  | 1  |
|----------|--------|----|
|          | Ki-12a | 1  |
| <i>O</i> | Ki-A44 | 11 |
| 0        | Ki-A50 | 11 |

| 12.3 |        |
|------|--------|
|      | Ki-12a |
|      |        |
|      |        |