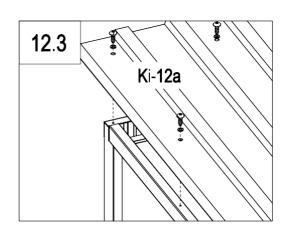

|   | Ki-A45 | 8  |
|---|--------|----|
| 0 | Ki-A50 | 48 |

|          | Ki-12  | 1  |
|----------|--------|----|
|          | Ki-12a | 1  |
| <i>O</i> | Ki-A44 | 11 |
| 0        | Ki-A50 | 11 |

| 12.3 |        |
|------|--------|
|      | Ki-12a |
|      |        |
|      |        |