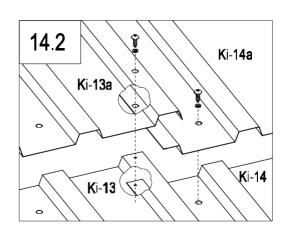

|          | Ki-14  | 1 |
|----------|--------|---|
| <u></u>  | Ki-14a | 1 |
| <i>O</i> | Ki-A44 | 9 |
| 0        | Ki-A50 | 9 |

| 7        | Ki-16   | 2  |
|----------|---------|----|
| ٦        | Ki-17   | 2  |
| 7        | Ki-A18  | 1  |
| 7        | Ki-A18a | 1  |
| P        | BCP3    | 4  |
| <i>O</i> | Ki-A44  | 10 |