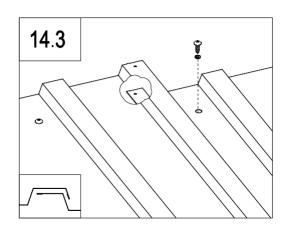

|          | Ki-14  | 1 |
|----------|--------|---|
| <u></u>  | Ki-14a | 1 |
| <i>O</i> | Ki-A44 | 9 |
| 0        | Ki-A50 | 9 |

| 7        | Ki-16   | 2  |
|----------|---------|----|
| ٦        | Ki-17   | 2  |
| 7        | Ki-A18  | 1  |
| 7        | Ki-A18a | 1  |
| P        | BCP3    | 4  |
| <i>O</i> | Ki-A44  | 10 |