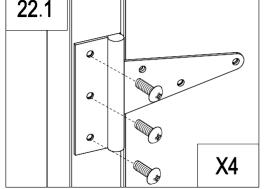

| 7                       | Ki-27  | 1  |
|-------------------------|--------|----|
| 7                       | Ki-28  | 1  |
| <i>O</i> <sub>000</sub> | Ki-A44 | 10 |

|   | Ki-51  | 20 |
|---|--------|----|
|   | Ki-49  | 4  |
| 0 | Ki-A44 | 8  |
|   | Ki-A45 | 16 |