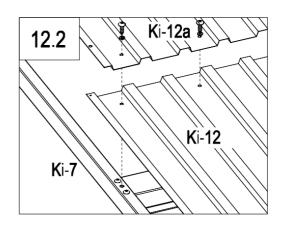

|   | Ki-A45 | 8  |
|---|--------|----|
| 0 | Ki-A50 | 48 |

|          | Ki-12  | 1  |
|----------|--------|----|
|          | Ki-12a | 1  |
| <i>O</i> | Ki-A44 | 11 |
| 0        | Ki-A50 | 11 |

| 12.3 |        |
|------|--------|
|      | Ki-12a |
|      |        |
|      |        |