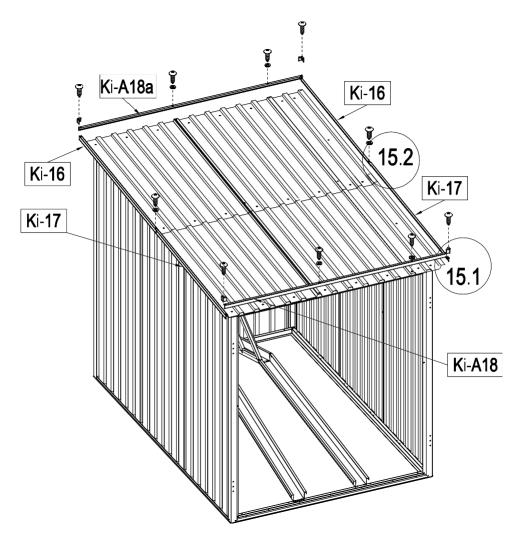

|          | Ki-14  | 1 |
|----------|--------|---|
| <u></u>  | Ki-14a | 1 |
| <i>O</i> | Ki-A44 | 9 |
| 0        | Ki-A50 | 9 |

| 7        | Ki-16   | 2  |
|----------|---------|----|
| ٦        | Ki-17   | 2  |
| 7        | Ki-A18  | 1  |
| 7        | Ki-A18a | 1  |
| P        | BCP3    | 4  |
| <i>O</i> | Ki-A44  | 10 |