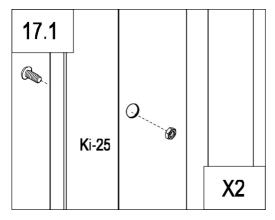

| 0  | Ki-A50 | 6 |
|----|--------|---|
| 15 |        |   |

|          | Ki-A29 | 1 |
|----------|--------|---|
| Л        | Ki-A23 | 2 |
| Л        | Ki-24  | 1 |
| Л        | Ki-25  | 1 |
| 0        | Ki-A44 | 4 |
| <b>O</b> | Ki-A45 | 6 |