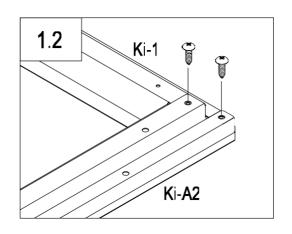

| ٠٠.         | Ki-1            | 2 |
|-------------|-----------------|---|
| <b>ک</b> ر  | Ki-A2           | 1 |
| <b>1</b> -1 | Ki- <b>A2</b> 5 | 1 |
| <b>Q</b>    | Ki-A44          | 8 |

| ٠٠.        | Ki-1                    | 2 |
|------------|-------------------------|---|
| <b>ک</b> ر | Ki-A2                   | 1 |
| ٠٠.        | <b>K</b> i⊢ <b>A2</b> a | 1 |
| <i>O</i>   | Ki-A44                  | 8 |