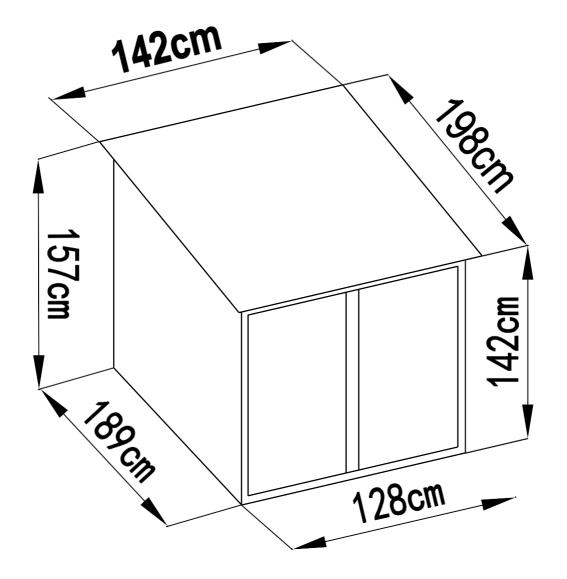

# Bike Shed Storage — 2 Bikes 189cm x 128cm/74.4 x 50.3 inches

Owner's Manual / Assembly Instructions

Requires two people and takes 1-2 hours for installation.

#### Flooring base:

Choose a level, square area with good drainage for the storage building. The base is not included in the kit, and you may need to purchase it separately or construct your own foundation and anchoring system. The foundation should be at least 10 cm larger than the base rail of the shed, with a minimum 10 cm thick concrete slab recommended.