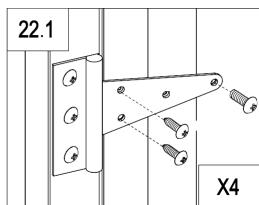

| 7                       | Ki-27  | 1  |
|-------------------------|--------|----|
| 7                       | Ki-28  | 1  |
| <i>O</i> <sub>000</sub> | Ki-A44 | 10 |

|   | Ki-51  | 20 |
|---|--------|----|
|   | Ki-49  | 4  |
| 0 | Ki-A44 | 8  |
|   | Ki-A45 | 16 |