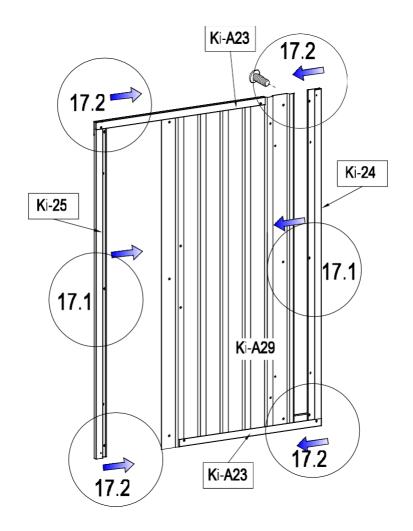

| 0  | Ki-A50 | 6 |
|----|--------|---|
| 15 |        |   |

|          | Ki-A29 | 1 |
|----------|--------|---|
| Л        | Ki-A23 | 2 |
| Л        | Ki-24  | 1 |
| Л        | Ki-25  | 1 |
| 0        | Ki-A44 | 4 |
| <b>O</b> | Ki-A45 | 6 |

|          | Ki-A21 | 2 |
|----------|--------|---|
| <b>O</b> | Ki-A45 | 4 |

|          | Ki-A29a | 1 |
|----------|---------|---|
| η        | Ki-A23a | 2 |
| η        | Ki-24a  | 1 |
| 1        | Ki-26   | 1 |
| <b>O</b> | Ki-A44  | 2 |