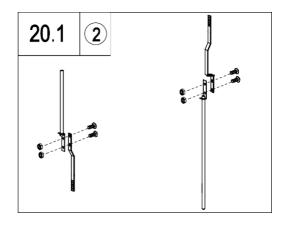

## PARTS LIST

| IMAGE                                  | NO.     | L.     | QTY | IMAGE        | NO.     | L.    | QTY |
|----------------------------------------|---------|--------|-----|--------------|---------|-------|-----|
| = =                                    | Ki-1    | 1889.5 | 2   |              | Ki-A23  | 599   | 2   |
| r1_                                    | Ki-A2   | 1289.5 | 1   | _            | Ki-A23a | 599   | 2   |
| _                                      | Ki-A2a  | 1289.5 | 1   |              | Ki-24   | 1355  | 1   |
|                                        | Ki-3    | 1415   | 1   | •            | Ki-24a  | 1355  | 1   |
|                                        | Ki-3a   | 1415   | 1   |              | Ki-25   | 1355  | 1   |
|                                        | Ki-4    | 1553   | 2   | 4            | Ki-26   | 1355  | 1   |
| _                                      | Ki-A5   | 1295.5 | 1   |              | Ki-27   | 880   | 1   |
|                                        | Ki-A6   | 1295.5 | 1   | $ $ $ $      | Ki-28   | 300   | 1   |
| 1 1                                    | Ki-7    | 1865   | 1   |              | Ki-A29  | 1352  | 1   |
|                                        | Ki-7a   | 1865   | 1   | 5€5 UT - [   | Ki-A29a | 1352  | 1   |
|                                        | Ki-8    | 1507   | 2   | }            | Ki-32   | 768.5 | 1   |
|                                        | Ki-9    | 1507   | 1   | נ            | Ki-32a  | 768.5 | 1   |
| ., [                                   | Ki-9a   | 1507   | 1   |              | Ki-33   | 1364  | 1   |
| ., , , , , , , , , , , , , , , , , , , | Ki-10   | 1465   | 1   | ;            | Ki-34   | 1340  | 1   |
|                                        | Ki-10a  | 1465   | 1   |              | Ki-36   | 635   | 1   |
|                                        | Ki-11   | 1420   | 1   |              | Ki-37   | 540   | 1   |
|                                        | Ki-11a  | 1420   | 1   |              | Ki-38   | 655   | 4   |
|                                        | Ki-12   | 1042.5 | 1   | ::J          | Ki-39   | 475   | 2   |
|                                        | Ki-12a  | 1042.5 | 1   |              | Ki-40   | 385   | 2   |
|                                        | Ki-13   | 1042.5 | 1   |              | Ki-42   | 335   | 1   |
| 吃飞                                     | Ki-13a  | 1042.5 | 1   | 广寸           | Ki-A43  | 1272  | 1   |
|                                        | Ki-14   | 1042.5 | 1   | EP           | Ki-47   |       | 2   |
|                                        | Ki-14a  | 1042.5 | 1   |              | Ki-49   |       | 4   |
| _n_                                    | Ki-A15  | 1297   | 1   | ι勉           | Ki-A44  |       | 192 |
|                                        | Ki-16   | 958.5  | 2   | @ <u> \$</u> | Ki-A45  |       | 62  |
|                                        | Ki-17   | 1042.5 | 2   | <b>,</b> @   | Ki-A46  |       | 8   |
| 1 1                                    | Ki-A18  | 1416   | 1   | @            | Ki-A50  |       | 101 |
|                                        | Ki-A18a | 1416   | 1   | Q,           | Ki-51   |       | 32  |
|                                        | .77     |        |     | @            | BCP3    |       | 4   |
| П                                      | Ki-A20  | 1039.5 | 2   |              |         |       |     |
| : <b></b>                              | Ki-A21  | 807    | 4   |              |         |       |     |
| ſ <b>h</b> 』                           | Ki-48   |        | 1   |              |         |       |     |
|                                        | Ki-35   |        | 1   |              |         |       |     |
| c::::司一                                | Ki-35a  |        | 1   |              |         |       |     |