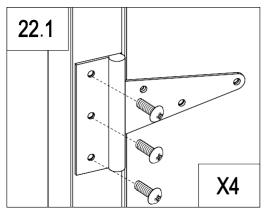

| 7                       | Ki-27  | 1  |
|-------------------------|--------|----|
| 7                       | Ki-28  | 1  |
| <i>O</i> <sub>000</sub> | Ki-A44 | 10 |

|   | Ki-51  | 20 |
|---|--------|----|
|   | Ki-49  | 4  |
| 0 | Ki-A44 | 8  |
|   | Ki-A45 | 16 |