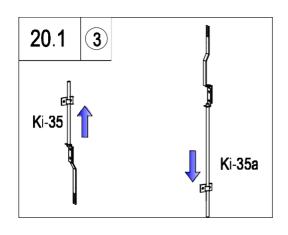

## PARTS LIST

| IMAGE                                  | NO.     | L.     | QTY | IMAGE        | NO.     | L.    | QTY |
|----------------------------------------|---------|--------|-----|--------------|---------|-------|-----|
| = =                                    | Ki-1    | 1889.5 | 2   |              | Ki-A23  | 599   | 2   |
| r1_                                    | Ki-A2   | 1289.5 | 1   | _            | Ki-A23a | 599   | 2   |
| _                                      | Ki-A2a  | 1289.5 | 1   |              | Ki-24   | 1355  | 1   |
|                                        | Ki-3    | 1415   | 1   | •            | Ki-24a  | 1355  | 1   |
|                                        | Ki-3a   | 1415   | 1   |              | Ki-25   | 1355  | 1   |
|                                        | Ki-4    | 1553   | 2   | 4            | Ki-26   | 1355  | 1   |
| _                                      | Ki-A5   | 1295.5 | 1   |              | Ki-27   | 880   | 1   |
|                                        | Ki-A6   | 1295.5 | 1   | $ $ $ $      | Ki-28   | 300   | 1   |
| 1 1                                    | Ki-7    | 1865   | 1   |              | Ki-A29  | 1352  | 1   |
|                                        | Ki-7a   | 1865   | 1   | 5€5 UT - [   | Ki-A29a | 1352  | 1   |
|                                        | Ki-8    | 1507   | 2   | }            | Ki-32   | 768.5 | 1   |
|                                        | Ki-9    | 1507   | 1   | נ            | Ki-32a  | 768.5 | 1   |
| ., [                                   | Ki-9a   | 1507   | 1   |              | Ki-33   | 1364  | 1   |
| ., , , , , , , , , , , , , , , , , , , | Ki-10   | 1465   | 1   | ;            | Ki-34   | 1340  | 1   |
|                                        | Ki-10a  | 1465   | 1   |              | Ki-36   | 635   | 1   |
|                                        | Ki-11   | 1420   | 1   |              | Ki-37   | 540   | 1   |
|                                        | Ki-11a  | 1420   | 1   |              | Ki-38   | 655   | 4   |
|                                        | Ki-12   | 1042.5 | 1   | ::J          | Ki-39   | 475   | 2   |
|                                        | Ki-12a  | 1042.5 | 1   |              | Ki-40   | 385   | 2   |
|                                        | Ki-13   | 1042.5 | 1   |              | Ki-42   | 335   | 1   |
| 吃飞                                     | Ki-13a  | 1042.5 | 1   | 广寸           | Ki-A43  | 1272  | 1   |
|                                        | Ki-14   | 1042.5 | 1   | EP           | Ki-47   |       | 2   |
|                                        | Ki-14a  | 1042.5 | 1   |              | Ki-49   |       | 4   |
| _n_                                    | Ki-A15  | 1297   | 1   | ι勉           | Ki-A44  |       | 192 |
|                                        | Ki-16   | 958.5  | 2   | @ <u> \$</u> | Ki-A45  |       | 62  |
|                                        | Ki-17   | 1042.5 | 2   | <b>,</b> @   | Ki-A46  |       | 8   |
| 1 1                                    | Ki-A18  | 1416   | 1   | @            | Ki-A50  |       | 101 |
|                                        | Ki-A18a | 1416   | 1   | Q,           | Ki-51   |       | 32  |
|                                        | .77     |        |     | @            | BCP3    |       | 4   |
| П                                      | Ki-A20  | 1039.5 | 2   |              |         |       |     |
| : <b></b>                              | Ki-A21  | 807    | 4   |              |         |       |     |
| ſ <b>h</b> 』                           | Ki-48   |        | 1   |              |         |       |     |
|                                        | Ki-35   |        | 1   |              |         |       |     |
| c::::司一                                | Ki-35a  |        | 1   |              |         |       |     |

| <b>6</b> | <b>K</b> i- <b>A</b> 45 | 10 |
|----------|-------------------------|----|
|          | Ki-47                   | 2  |

| <b>⊏ ≱=</b> •            | Ki-35  | 1 |
|--------------------------|--------|---|
| <b>⊂</b> <del>≱=</del> • | Ki-35a | 1 |
|                          | Ki-A21 | 2 |
| @ @                      | Ki-A45 | 8 |