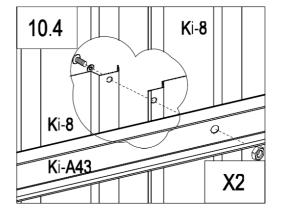

| Ki-782          | 1 |
| 7][            | <b>K</b> i-⁄82a | 1 |
| Q <sub>Q</sub> | Ki-A45          | 8 |









|   | Ki-33                  | 1 |
|---|------------------------|---|
|   | Ki-34                  | 1 |
|   | <b>K</b> ã∔ <b>3</b> 6 | 2 |
|   | KKi-4327               | 1 |
| Æ | KKA38                  | 4 |
| 2 | KKiA3191               | 8 |

|          | Ki-40  | 2  |
|----------|--------|----|
|          | Ki-42  | 1  |
| <i>O</i> | Ki-A44 | 22 |
| Caro Co  | Ki-A45 | 4  |
| <b>O</b> | Ki-A46 | 8  |

























| .,,,,,,,,,,,,,,,,,,,,,,,,,,,,,,,,,,,,,, | Ki-8   | 1 |
|-----------------------------------------|--------|---|
| <b>O</b>                                | Ki-A44 | 6 |
| 0                                       | Ki-A50 | 7 |















| e w w w w | Ki-8   | 1 |
|-----------|--------|---|
| <b>Q</b>  | Ki-A44 | 8 |
|           | Ki-A45 | 2 |

| Ki-A50 | 10 |
|--------|----|
| 10     |    |







|          | Ki-9   | 1  |
|----------|--------|----|
|          | Ki-10  | 1  |
|          | Ki-11  | 1  |
|          | Ki-9a  | 1  |
|          | Ki-10a | 1  |
|          | Ki-11a | 1  |
| <b>O</b> | Ki-A44 | 40 |

|   | Ki-A45 | 8  |
|---|--------|----|
| 0 | Ki-A50 | 48 |







|          | Ki-12  | 1  |
|----------|--------|----|
|          | Ki-12a | 1  |
| <i>O</i> | Ki-A44 | 11 |
| 0        | Ki-A50 | 11 |



| 12.3 |        |
|------|--------|
|      | Ki-12a |
|      |        |
|      |        |















|          | Ki-14  | 1 |
|----------|--------|---|
| <u></u>  | Ki-14a | 1 |
| <i>O</i> | Ki-A44 | 9 |
| 0