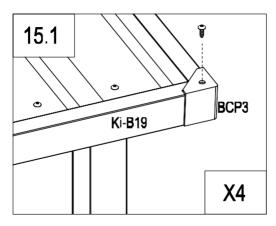

|          | Ki-14  | 1 |
|----------|--------|---|
| <u></u>  | Ki-14a | 1 |
| <i>O</i> | Ki-A44 | 9 |
| 0        | Ki-A50 | 9 |

| 7        | Ki-16   | 2  |
|----------|---------|----|
| ٦        | Ki-17   | 2  |
| 7        | Ki-A18  | 1  |
| 7        | Ki-A18a | 1  |
| P        | BCP3    | 4  |
| <i>O</i> | Ki-A44  | 10 |