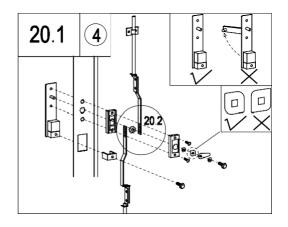

## PARTS LIST

| IMAGE                                  | NO.     | L.     | QTY | IMAGE        | NO.     | L.    | QTY |
|----------------------------------------|---------|--------|-----|--------------|---------|-------|-----|
| = =                                    | Ki-1    | 1889.5 | 2   |              | Ki-A23  | 599   | 2   |
| r1_                                    | Ki-A2   | 1289.5 | 1   | _            | Ki-A23a | 599   | 2   |
| _                                      | Ki-A2a  | 1289.5 | 1   |              | Ki-24   | 1355  | 1   |
|                                        | Ki-3    | 1415   | 1   | •            | Ki-24a  | 1355  | 1   |
|                                        | Ki-3a   | 1415   | 1   |              | Ki-25   | 1355  | 1   |
|                                        | Ki-4    | 1553   | 2   | 4            | Ki-26   | 1355  | 1   |
| _                                      | Ki-A5   | 1295.5 | 1   |              | Ki-27   | 880   | 1   |
|                                        | Ki-A6   | 1295.5 | 1   | $ $ $ $      | Ki-28   | 300   | 1   |
| 1 1                                    | Ki-7    | 1865   | 1   |              | Ki-A29  | 1352  | 1   |
|                                        | Ki-7a   | 1865   | 1   | 5€5 UT - [   | Ki-A29a | 1352  | 1   |
|                                        | Ki-8    | 1507   | 2   | }            | Ki-32   | 768.5 | 1   |
|                                        | Ki-9    | 1507   | 1   | נ            | Ki-32a  | 768.5 | 1   |
| ., [                                   | Ki-9a   | 1507   | 1   |              | Ki-33   | 1364  | 1   |
| ., , , , , , , , , , , , , , , , , , , | Ki-10   | 1465   | 1   | ;            | Ki-34   | 1340  | 1   |
|                                        | Ki-10a  | 1465   | 1   |              | Ki-36   | 635   | 1   |
|                                        | Ki-11   | 1420   | 1   |              | Ki-37   | 540   | 1   |
|                                        | Ki-11a  | 1420   | 1   |              | Ki-38   | 655   | 4   |
|                                        | Ki-12   | 1042.5 | 1   | ::J          | Ki-39   | 475   | 2   |
|                                        | Ki-12a  | 1042.5 | 1   |              | Ki-40   | 385   | 2   |
|                                        | Ki-13   | 1042.5 | 1   |              | Ki-42   | 335   | 1   |
| 吃飞                                     | Ki-13a  | 1042.5 | 1   | 广寸           | Ki-A43  | 1272  | 1   |
|                                        | Ki-14   | 1042.5 | 1   | EP           | Ki-47   |       | 2   |
|                                        | Ki-14a  | 1042.5 | 1   |              | Ki-49   |       | 4   |
| _n_                                    | Ki-A15  | 1297   | 1   | ι勉           | Ki-A44  |       | 192 |
|                                        | Ki-16   | 958.5  | 2   | @ <u> \$</u> | Ki-A45  |       | 62  |
|                                        | Ki-17   | 1042.5 | 2   | <b>,</b> @   | Ki-A46  |       | 8   |
| 1 1                                    | Ki-A18  | 1416   | 1   | @            | Ki-A50  |       | 101 |
|                                        | Ki-A18a | 1416   | 1   | Q,           | Ki-51   |       | 32  |
|                                        | .77     |        |     | @            | BCP3    |       | 4   |
| П                                      | Ki-A20  | 1039.5 | 2   |              |         |       |     |
| : <b></b>                              | Ki-A21  | 807    | 4   |              |         |       |     |
| ſ <b>h</b> 』                           | Ki-48   |        | 1   |              |         |       |     |
|                                        | Ki-35   |        | 1   |              |         |       |     |
| c::::司一                                | Ki-35a  |        | 1   |              |         |       |     |