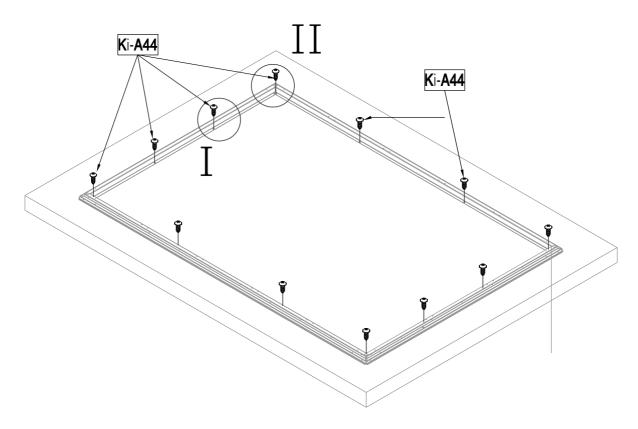

| 7                       | Ki-27  | 1  |
|-------------------------|--------|----|
| 7                       | Ki-28  | 1  |
| <i>O</i> <sub>000</sub> | Ki-A44 | 10 |

|   | Ki-51  | 20 |
|---|--------|----|
|   | Ki-49  | 4  |
| 0 | Ki-A44 | 8  |
|   | Ki-A45 | 16 |