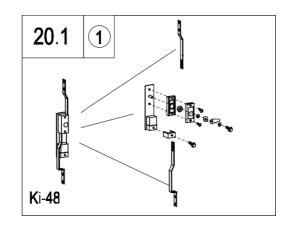

## PARTS LIST

| IMAGE                                  | NO.     | L.     | QTY | IMAGE        | NO.     | L.    | QTY |
|----------------------------------------|---------|--------|-----|--------------|---------|-------|-----|
| = =                                    | Ki-1    | 1889.5 | 2   |              | Ki-A23  | 599   | 2   |
| r1_                                    | Ki-A2   | 1289.5 | 1   | _            | Ki-A23a | 599   | 2   |
| _                                      | Ki-A2a  | 1289.5 | 1   |              | Ki-24   | 1355  | 1   |
|                                        | Ki-3    | 1415   | 1   | •            | Ki-24a  | 1355  | 1   |
|                                        | Ki-3a   | 1415   | 1   |              | Ki-25   | 1355  | 1   |
|                                        | Ki-4    | 1553   | 2   | 4            | Ki-26   | 1355  | 1   |
| _                                      | Ki-A5   | 1295.5 | 1   |              | Ki-27   | 880   | 1   |
|                                        | Ki-A6   | 1295.5 | 1   | $ $ $ $      | Ki-28   | 300   | 1   |
| 1 1                                    | Ki-7    | 1865   | 1   |              | Ki-A29  | 1352  | 1   |
|                                        | Ki-7a   | 1865   | 1   | 5€5 UT - [   | Ki-A29a | 1352  | 1   |
|                                        | Ki-8    | 1507   | 2   | }            | Ki-32   | 768.5 | 1   |
|                                        | Ki-9    | 1507   | 1   | נ            | Ki-32a  | 768.5 | 1   |
| ., [                                   | Ki-9a   | 1507   | 1   |              | Ki-33   | 1364  | 1   |
| ., , , , , , , , , , , , , , , , , , , | Ki-10   | 1465   | 1   | ;            | Ki-34   | 1340  | 1   |
|                                        | Ki-10a  | 1465   | 1   |              | Ki-36   | 635   | 1   |
|                                        | Ki-11   | 1420   | 1   |              | Ki-37   | 540   | 1   |
|                                        | Ki-11a  | 1420   | 1   |              | Ki-38   | 655   | 4   |
|                                        | Ki-12   | 1042.5 | 1   | ::J          | Ki-39   | 475   | 2   |
|                                        | Ki-12a  | 1042.5 | 1   |              | Ki-40   | 385   | 2   |
|                                        | Ki-13   | 1042.5 | 1   |              | Ki-42   | 335   | 1   |
| 吃飞                                     | Ki-13a  | 1042.5 | 1   | 广寸           | Ki-A43  | 1272  | 1   |
|                                        | Ki-14   | 1042.5 | 1   | EP           | Ki-47   |       | 2   |
|                                        | Ki-14a  | 1042.5 | 1   |              | Ki-49   |       | 4   |
| _n_                                    | Ki-A15  | 1297   | 1   | ι勉           | Ki-A44  |       | 192 |
|                                        | Ki-16   | 958.5  | 2   | @ <u> \$</u> | Ki-A45  |       | 62  |
|                                        | Ki-17   | 1042.5 | 2   | <b>,</b> @   | Ki-A46  |       | 8   |
| 1 1                                    | Ki-A18  | 1416   | 1   | @            | Ki-A50  |       | 101 |
|                                        | Ki-A18a | 1416   | 1   | Q,           | Ki-51   |       | 32  |
|                                        | .77     |        |     | @            | BCP3    |       | 4   |
| П                                      | Ki-A20  | 1039.5 | 2   |              |         |       |     |
| : <b></b>                              | Ki-A21  | 807    | 4   |              |         |       |     |
| ſ <b>h</b> 』                           | Ki-48   |        | 1   |              |         |       |     |
|                                        | Ki-35   |        | 1   |              |         |       |     |
| c::::司一                                | Ki-35a  |        | 1   |              |         |       |     |