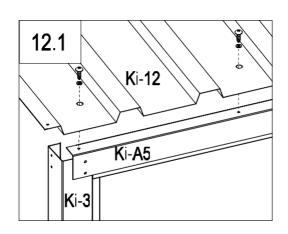

|   | Ki-A45 | 8  |
|---|--------|----|
| 0 | Ki-A50 | 48 |

|          | Ki-12  | 1  |
|----------|--------|----|
|          | Ki-12a | 1  |
| <i>O</i> | Ki-A44 | 11 |
| 0        | Ki-A50 | 11 |

| 12.3 |        |
|------|--------|
|      | Ki-12a |
|      |        |
|      |        |