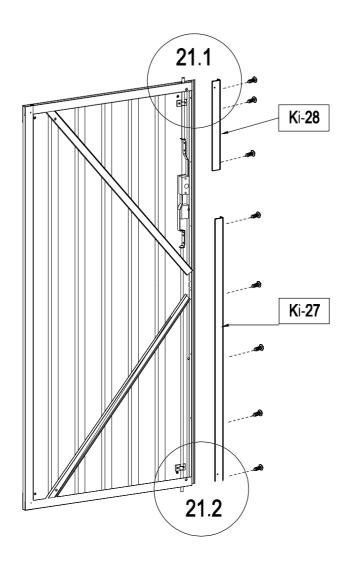

| 7                       | Ki-27  | 1  |
|-------------------------|--------|----|
| 7                       | Ki-28  | 1  |
| <i>O</i> <sub>000</sub> | Ki-A44 | 10 |

|   | Ki-51  | 20 |
|---|--------|----|
|   | Ki-49  | 4  |
| 0 | Ki-A44 | 8  |
|   | Ki-A45 | 16 |