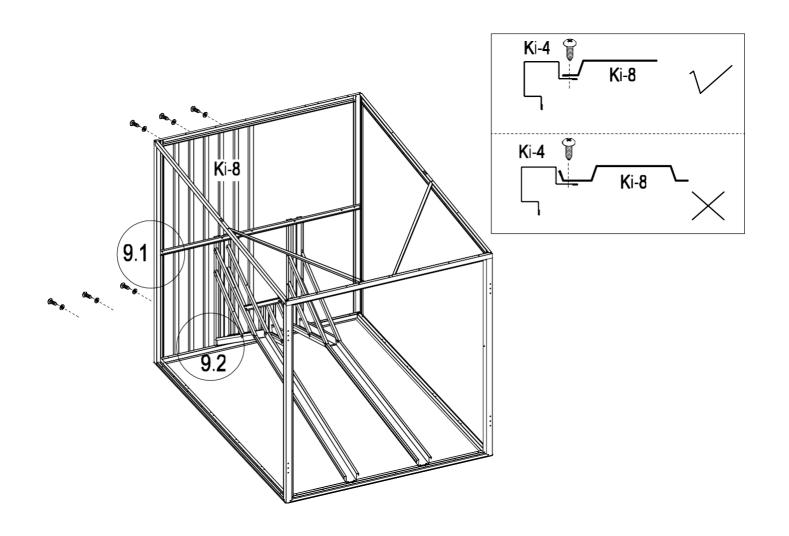

-----------|---|
| <b>ک</b> ر | Ki-A2                   | 1 |
| ٠٠.        | <b>K</b> i⊢ <b>A2</b> a | 1 |
| <i>O</i>   | Ki-A44                  | 8 |







| <b>Ъ</b>       | KKA43           | 2 |
|----------------|-----------------|---|
| 77             | Ki-782          | 1 |
| 7][            | <b>K</b> i-⁄82a | 1 |
| Q <sub>Q</sub> | Ki-A45          | 8 |









|   | Ki-33                  | 1 |
|---|------------------------|---|
|   | Ki-34                  | 1 |
|   | <b>K</b> ã∔ <b>3</b> 6 | 2 |
|   | KKi-4327               | 1 |
| Æ | KKA38                  | 4 |
| 2 | KKiA3191               | 8 |

|          | Ki-40  | 2  |
|----------|--------|----|
|          | Ki-42  | 1  |
| <i>O</i> | Ki-A44 | 22 |
| Caro Co  | Ki-A45 | 4  |
| <b>O</b> | Ki-A46 | 8  |

























| .,,,,,,,,,,,,,,,,,,,,,,,,,,,,,,,,,,,,,, | Ki-8   | 1 |
|-----------------------------------------|--------|---|
| <b>O</b>                                | Ki-A44 | 6 |
| 0                                       | Ki-A50 | 7 |















| e w w w w | Ki-8   | 1 |
|-----------|--------|---|
| <b>Q</b>  | Ki-A44 | 8 |
|           | Ki-A45 | 2 |

| Ki-A50 | 10 |
|--------|----|
| 10     |    |







|          | Ki-9   | 1  |
|----------|--------|----|
|          | Ki-10  | 1  |
|          | Ki-11  | 1  |
|          | Ki-9a  | 1  |
|          | Ki-10a | 1  |
|          | Ki-11a | 1  |
| <b>O</b> | Ki-A44 | 40 |

|   | Ki-A45 | 8  |
|---|--------|----|
| 0 | Ki-A50 | 48 |







|          | Ki-12  | 1  |
|----------|--------|----|
|          | Ki-12a | 1  |
| <i>O</i> | Ki-A44 |